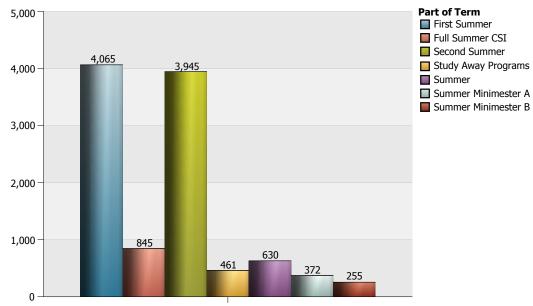

# The Citadel: Credit Hours by Part of Term

| Part of Term    |                                                  | 1 Undergraduate | 2 Graduate | Total |
|-----------------|--------------------------------------------------|-----------------|------------|-------|
| First Summer    | Accounting and Finance                           | 138             | 84         | 222   |
|                 | Chemistry                                        | 24              |            | 24    |
|                 | Civil and Environmental Engineering              | 129             |            | 129   |
|                 | Criminal Justice                                 | 201             | 42         | 243   |
|                 | Cyber and Computer Sciences                      | 42              |            | 42    |
|                 | Electrical and Computer Engineering              | 24              | 9          | 33    |
|                 | English, Fine Arts and Communications            | 183             |            | 183   |
|                 | General Education                                | 72              |            | 72    |
|                 | Health and Human Performance                     | 93              |            | 93    |
|                 | History                                          |                 | 39         | 39    |
|                 | Intelligence and Security Studies                | 150             | 60         | 210   |
|                 | Leadership Studies                               |                 | 168        | 168   |
|                 | Management and Entrepreneurship                  | 201             | 354        | 555   |
|                 | Marketing, Supply Chain Management and Economics | 168             | 141        | 309   |
|                 | Mathematical Sciences                            | 177             | 60         | 237   |
|                 | Mechanical Engineering                           | 147             |            | 147   |
|                 | Orientation/Miscellaneous                        | 14              |            | 14    |
|                 | Physics                                          | 6               |            | 6     |
|                 | Political Science                                | 42              | 27         | 69    |
|                 | Psychology                                       | 75              | 327        | 402   |
|                 | Swain Family Department of Nursing               | 20              |            | 20    |
|                 | Zucker Family School of Education                | 108             | 740        | 848   |
|                 | Total of Part of Term                            | 2,014           | 2,051      | 4,065 |
| Full Summer CSI | Cyber and Computer Sciences                      | 24              |            | 24    |
|                 | Health and Human Performance                     | 69              |            | 69    |
|                 | Intelligence and Security Studies                | 102             |            | 102   |
|                 | Leadership Studies                               | 264             |            | 264   |

# The Citadel: Credit Hours by Part of Term

| Part of Term               |                                                                                                                                                                                                                                                                                                                                        | 1 Undergraduate    | 2 Graduate                                      | Total                                                          |
|----------------------------|----------------------------------------------------------------------------------------------------------------------------------------------------------------------------------------------------------------------------------------------------------------------------------------------------------------------------------------|--------------------|-------------------------------------------------|----------------------------------------------------------------|
| Full Summer CSI            | Mathematical Sciences                                                                                                                                                                                                                                                                                                                  | 248                |                                                 | 248                                                            |
|                            | Zucker Family School of Education                                                                                                                                                                                                                                                                                                      | 138                |                                                 | 138                                                            |
|                            | Total of Part of Term                                                                                                                                                                                                                                                                                                                  | 845                |                                                 | 845                                                            |
| Second Summer              | Accounting and Finance                                                                                                                                                                                                                                                                                                                 | 87                 | 183                                             | 270                                                            |
|                            | Biology                                                                                                                                                                                                                                                                                                                                |                    | 6                                               | 6                                                              |
|                            | Chemistry                                                                                                                                                                                                                                                                                                                              | 16                 |                                                 | 16                                                             |
|                            | Civil and Environmental Engineering                                                                                                                                                                                                                                                                                                    | 87                 |                                                 | 87                                                             |
|                            | Criminal Justice                                                                                                                                                                                                                                                                                                                       | 177                |                                                 | 177                                                            |
|                            | Cyber and Computer Sciences                                                                                                                                                                                                                                                                                                            | 63                 |                                                 | 63                                                             |
|                            | English, Fine Arts and Communications                                                                                                                                                                                                                                                                                                  | 168                | 21                                              | 189                                                            |
|                            | General Education                                                                                                                                                                                                                                                                                                                      | 51                 |                                                 | 51                                                             |
|                            | Health and Human Performance                                                                                                                                                                                                                                                                                                           | 198                | 21                                              | 219                                                            |
|                            | History                                                                                                                                                                                                                                                                                                                                | 63                 | 54                                              | 117                                                            |
|                            | Intelligence and Security Studies                                                                                                                                                                                                                                                                                                      | 141                | 120                                             | 261                                                            |
|                            | Leadership Studies                                                                                                                                                                                                                                                                                                                     | 189                | 183                                             | 372                                                            |
|                            | Management and Entrepreneurship                                                                                                                                                                                                                                                                                                        | 147                | 324                                             | 471                                                            |
|                            | Marketing, Supply Chain Management and Economics                                                                                                                                                                                                                                                                                       | 78                 | 114                                             | 192                                                            |
|                            | Mathematical Sciences                                                                                                                                                                                                                                                                                                                  | 210                |                                                 | 210                                                            |
|                            | Mechanical Engineering                                                                                                                                                                                                                                                                                                                 | 30                 |                                                 | 30                                                             |
|                            | Orientation/Miscellaneous                                                                                                                                                                                                                                                                                                              | 9                  |                                                 | 9                                                              |
|                            | Political Science                                                                                                                                                                                                                                                                                                                      | 87                 | 39                                              | 126                                                            |
|                            | Psychology                                                                                                                                                                                                                                                                                                                             | 33                 | 309                                             | 342                                                            |
|                            | Swain Family Department of Nursing                                                                                                                                                                                                                                                                                                     | 44                 |                                                 | 44                                                             |
|                            | Zucker Family School of Education                                                                                                                                                                                                                                                                                                      | 42                 | 651                                             | 693                                                            |
|                            | Total of Part of Term                                                                                                                                                                                                                                                                                                                  | 1,920              | 2,025                                           | 3,945                                                          |
| Study Away Programs        | Biology                                                                                                                                                                                                                                                                                                                                | 36                 | 18                                              | 54                                                             |
|                            | Health and Human Performance                                                                                                                                                                                                                                                                                                           | 92                 | 3                                               | 95                                                             |
|                            | Leadership Studies                                                                                                                                                                                                                                                                                                                     | 69                 |                                                 | 69                                                             |
|                            | Modern Languages, Literatures and Cultures                                                                                                                                                                                                                                                                                             | 216                |                                                 | 216                                                            |
|                            | Psychology                                                                                                                                                                                                                                                                                                                             | 15                 | 12                                              | 27                                                             |
|                            | , 5,                                                                                                                                                                                                                                                                                                                                   |                    |                                                 |                                                                |
|                            | Total of Part of Term                                                                                                                                                                                                                                                                                                                  | 428                | 33                                              | 461                                                            |
| Summer                     |                                                                                                                                                                                                                                                                                                                                        |                    | 33                                              |                                                                |
| Summer                     | Accounting and Finance                                                                                                                                                                                                                                                                                                                 | <b>428</b><br>9    | <b>33</b>                                       | 461<br>9<br>84                                                 |
| Summer                     |                                                                                                                                                                                                                                                                                                                                        |                    |                                                 | 9                                                              |
| Summer                     | Accounting and Finance Civil and Environmental Engineering Criminal Justice                                                                                                                                                                                                                                                            | 9                  |                                                 | 9<br>84                                                        |
| Summer                     | Accounting and Finance Civil and Environmental Engineering Criminal Justice Cyber and Computer Sciences                                                                                                                                                                                                                                | 9                  | 84                                              | 9<br>84<br>18                                                  |
| Summer                     | Accounting and Finance Civil and Environmental Engineering Criminal Justice                                                                                                                                                                                                                                                            | 9                  | 84                                              | 9<br>84<br>18<br>6                                             |
| Summer                     | Accounting and Finance Civil and Environmental Engineering Criminal Justice Cyber and Computer Sciences Engineering Leadership and Program Management                                                                                                                                                                                  | 9                  | 84<br>6<br>216                                  | 9<br>84<br>18<br>6<br>216                                      |
| Summer                     | Accounting and Finance Civil and Environmental Engineering Criminal Justice Cyber and Computer Sciences Engineering Leadership and Program Management Health and Human Performance Management and Entrepreneurship                                                                                                                     | 9 18 65            | 84<br>6<br>216                                  | 9<br>84<br>18<br>6<br>216<br>93                                |
| Summer                     | Accounting and Finance Civil and Environmental Engineering Criminal Justice Cyber and Computer Sciences Engineering Leadership and Program Management Health and Human Performance                                                                                                                                                     | 9<br>18<br>65<br>9 | 84<br>6<br>216                                  | 9<br>84<br>18<br>6<br>216<br>93<br>9                           |
| Summer                     | Accounting and Finance Civil and Environmental Engineering Criminal Justice Cyber and Computer Sciences Engineering Leadership and Program Management Health and Human Performance Management and Entrepreneurship Marketing, Supply Chain Management and Economics Psychology                                                         | 9<br>18<br>65<br>9 | 84<br>6<br>216<br>28                            | 9<br>84<br>18<br>6<br>216<br>93<br>9                           |
| Summer                     | Accounting and Finance Civil and Environmental Engineering Criminal Justice Cyber and Computer Sciences Engineering Leadership and Program Management Health and Human Performance Management and Entrepreneurship Marketing, Supply Chain Management and Economics                                                                    | 9<br>18<br>65<br>9 | 84<br>6<br>216<br>28                            | 9<br>84<br>18<br>6<br>216<br>93<br>9<br>12                     |
| Summer Summer Minimester A | Accounting and Finance Civil and Environmental Engineering Criminal Justice Cyber and Computer Sciences Engineering Leadership and Program Management Health and Human Performance Management and Entrepreneurship Marketing, Supply Chain Management and Economics Psychology Zucker Family School of Education Total of Part of Term | 9<br>18<br>65<br>9 | 84<br>6<br>216<br>28<br>42<br>141               | 9<br>84<br>18<br>6<br>216<br>93<br>9<br>12<br>42               |
|                            | Accounting and Finance Civil and Environmental Engineering Criminal Justice Cyber and Computer Sciences Engineering Leadership and Program Management Health and Human Performance Management and Entrepreneurship Marketing, Supply Chain Management and Economics Psychology Zucker Family School of Education                       | 9<br>18<br>65<br>9 | 84<br>6<br>216<br>28<br>42<br>141<br><b>517</b> | 9<br>84<br>18<br>6<br>216<br>93<br>9<br>12<br>42<br>141<br>630 |

# The Citadel: Credit Hours by Part of Term

| Part of Term        |                                                  | 1 Undergraduate | 2 Graduate | Total  |
|---------------------|--------------------------------------------------|-----------------|------------|--------|
| Summer Minimester A | Management and Entrepreneurship                  |                 | 6          | 6      |
|                     | Marketing, Supply Chain Management and Economics | 12              |            | 12     |
|                     | Modern Languages, Literatures and Cultures       | 135             |            | 135    |
|                     | Physics                                          | 16              |            | 16     |
|                     | Political Science                                | 30              |            | 30     |
|                     | Psychology                                       |                 | 10         | 10     |
|                     | Total of Part of Term                            | 352             | 20         | 372    |
| Summer Minimester B | Biology                                          | 15              | 6          | 21     |
|                     | English, Fine Arts and Communications            | 42              |            | 42     |
|                     | General Education                                | 90              |            | 90     |
|                     | Modern Languages, Literatures and Cultures       | 87              |            | 87     |
|                     | Political Science                                | 15              |            | 15     |
|                     | Total of Part of Term                            | 249             | 6          | 255    |
| Total Overall       |                                                  | 5,921           | 4,652      | 10,573 |