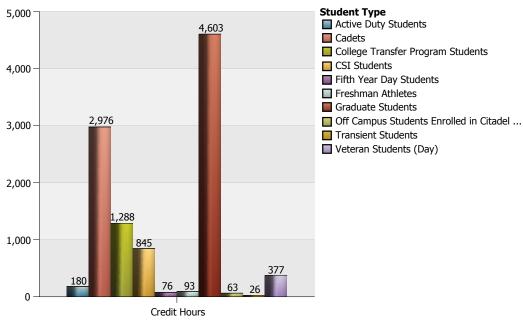

# The Citadel: Credit Hours and Full-time Equivalency (FTE) Data by Student Type

|                                                 | Credit Hours | FTE      |
|-------------------------------------------------|--------------|----------|
| Active Duty Students                            | 180          | 15.00    |
| Cadets                                          | 2,976        | 248.00   |
| College Transfer Program Students               | 1,288        | 107.33   |
| CSI Students                                    | 845          | 70.42    |
| Fifth Year Day Students                         | 76           | 6.33     |
| Freshman Athletes                               | 93           | 7.75     |
| Graduate Students                               | 4,603        | 511.44   |
| Off Campus Students Enrolled in Citadel Courses | 63           | 5.25     |
| Transient Students                              | 26           | 2.17     |
| Veteran Students (Day)                          | 377          | 31.42    |
| Total                                           | 10,527       | 1,005.11 |