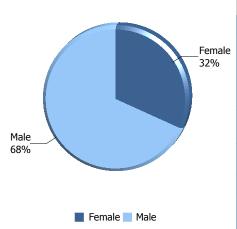

# The Citadel: Enrollment by Gender

| Gender                                          | Female | Male | Total |
|-------------------------------------------------|--------|------|-------|
| Active Duty Students                            | 1      | 22   | 23    |
| Cadets                                          | 76     | 413  | 489   |
| College Transfer Program Students               | 49     | 122  | 171   |
| CSI Students                                    | 35     | 174  | 209   |
| Fifth Year Day Students                         | 1      | 15   | 16    |
| Freshman Athletes                               |        | 31   | 31    |
| Graduate Students                               | 399    | 400  | 799   |
| Off Campus Students Enrolled in Citadel Courses | 2      | 6    | 8     |
| Transient Students                              | 3      | 2    | 5     |
| Veteran Students (Day)                          | 4      | 39   | 43    |
| Total of Gender                                 | 570    | 1224 | 1794  |