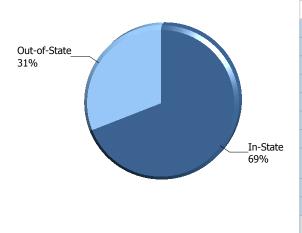

# The Citadel: Enrollment by Residency

Out-of-State

In-State

| Residency                                       | In-State | Out-of-State | Total |
|-------------------------------------------------|----------|--------------|-------|
| Active Duty Students                            | 23       |              | 23    |
| Cadets                                          | 328      | 161          | 489   |
| College Transfer Program Students               | 141      | 30           | 171   |
| CSI Students                                    | 75       | 134          | 209   |
| Fifth Year Day Students                         | 11       | 5            | 16    |
| Freshman Athletes                               | 10       | 21           | 31    |
| Graduate Students                               | 601      | 198          | 799   |
| Off Campus Students Enrolled in Citadel Courses | 5        | 3            | 8     |
| Transient Students                              | 2        | 3            | 5     |
| Veteran Students (Day)                          | 43       |              | 43    |
| Total of Residency                              | 1239     | 555          | 1794  |