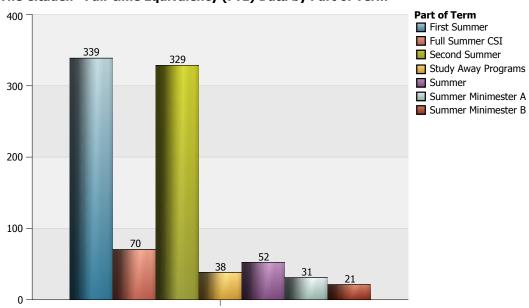

# The Citadel: Full-time Equivalency (FTE) Data by Part of Term

| Part of Term    |                                                  | 1 Undergraduate | 2 Graduate | Total  |
|-----------------|--------------------------------------------------|-----------------|------------|--------|
| First Summer    | Accounting and Finance                           | 11.50           | 9.33       | 20.83  |
|                 | Chemistry                                        | 2.00            |            | 2.00   |
|                 | Civil and Environmental Engineering              | 10.75           |            | 10.75  |
|                 | Criminal Justice                                 | 16.75           | 4.67       | 21.42  |
|                 | Cyber and Computer Sciences                      | 3.50            |            | 3.50   |
|                 | Electrical and Computer Engineering              | 2.00            | 1.00       | 3.00   |
|                 | English, Fine Arts and Communications            | 15.25           |            | 15.25  |
|                 | General Education                                | 6.00            |            | 6.00   |
|                 | Health and Human Performance                     | 7.75            |            | 7.75   |
|                 | History                                          |                 | 4.33       | 4.33   |
|                 | Intelligence and Security Studies                | 12.50           | 6.67       | 19.17  |
|                 | Leadership Studies                               |                 | 18.67      | 18.67  |
|                 | Management and Entrepreneurship                  | 16.75           | 39.33      | 56.08  |
|                 | Marketing, Supply Chain Management and Economics | 14.00           | 15.67      | 29.67  |
|                 | Mathematical Sciences                            | 14.75           | 6.67       | 21.42  |
|                 | Mechanical Engineering                           | 12.25           |            | 12.25  |
|                 | Orientation/Miscellaneous                        | 1.17            |            | 1.17   |
|                 | Physics                                          | 0.50            |            | 0.50   |
|                 | Political Science                                | 3.50            | 3.00       | 6.50   |
|                 | Psychology                                       | 6.25            | 36.33      | 42.58  |
|                 | Swain Family Department of Nursing               | 1.67            |            | 1.67   |
|                 | Zucker Family School of Education                | 9.00            | 82.22      | 91.22  |
|                 | Total of Part of Term                            | 167.83          | 227.89     | 395.72 |
| Full Summer CSI | Cyber and Computer Sciences                      | 2.00            |            | 2.00   |
|                 | Health and Human Performance                     | 5.75            |            | 5.75   |
|                 | Intelligence and Security Studies                | 8.50            |            | 8.50   |
|                 | Leadership Studies                               | 22.00           |            | 22.00  |

The Citadel: Full-time Equivalency (FTE) Data by Part of Term

| Part of Term        |                                                  | 1 Undergraduate | 2 Graduate | Total  |
|---------------------|--------------------------------------------------|-----------------|------------|--------|
| Full Summer CSI     | Mathematical Sciences                            | 20.67           |            | 20.67  |
|                     | Zucker Family School of Education                | 11.50           |            | 11.50  |
|                     | Total of Part of Term                            | 70.42           |            | 70.42  |
| Second Summer       | Accounting and Finance                           | 7.25            | 20.33      | 27.58  |
|                     | Biology                                          |                 | 0.67       | 0.67   |
|                     | Chemistry                                        | 1.33            |            | 1.33   |
|                     | Civil and Environmental Engineering              | 7.25            |            | 7.25   |
|                     | Criminal Justice                                 | 14.75           |            | 14.75  |
|                     | Cyber and Computer Sciences                      | 5.25            |            | 5.25   |
|                     | English, Fine Arts and Communications            | 14.00           | 2.33       | 16.33  |
|                     | General Education                                | 4.25            |            | 4.25   |
|                     | Health and Human Performance                     | 16.50           | 2.33       | 18.83  |
|                     | History                                          | 5.25            | 6.00       | 11.25  |
|                     | Intelligence and Security Studies                | 11.75           | 13.33      | 25.08  |
|                     | Leadership Studies                               | 15.75           | 20.33      | 36.08  |
|                     | Management and Entrepreneurship                  | 12.25           | 36.00      | 48.25  |
|                     | Marketing, Supply Chain Management and Economics | 6.50            | 12.67      | 19.17  |
|                     | Mathematical Sciences                            | 17.50           |            | 17.50  |
|                     | Mechanical Engineering                           | 2.50            |            | 2.50   |
|                     | Orientation/Miscellaneous                        | 0.75            |            | 0.75   |
|                     | Political Science                                | 7.25            | 4.33       | 11.58  |
|                     | Psychology                                       | 2.75            | 34.33      | 37.08  |
|                     | Swain Family Department of Nursing               | 3.67            | 31.33      | 3.67   |
|                     | Zucker Family School of Education                | 3.50            | 72.33      | 75.83  |
|                     | Total of Part of Term                            | 160.00          | 225.00     | 385.00 |
| Study Away Programs | Biology                                          | 3.00            | 2.00       | 5.00   |
| Study Away Frograms | Health and Human Performance                     | 7.67            | 0.33       | 8.00   |
|                     | Leadership Studies                               | 5.75            | 0.55       | 5.75   |
|                     | Modern Languages, Literatures and Cultures       | 18.00           |            | 18.00  |
|                     | Psychology                                       | 1.25            | 1.33       | 2.58   |
|                     | Total of Part of Term                            | 35.67           | 3.67       | 39.33  |
| Summer              | Accounting and Finance                           | 0.75            | 3.07       | 0.75   |
| Summer              | Civil and Environmental Engineering              | 0.73            | 9.33       | 9.33   |
|                     | Criminal Justice                                 | 1.50            | 9.55       | 1.50   |
|                     | Cyber and Computer Sciences                      | 1.50            | 0.67       | 0.67   |
|                     |                                                  |                 | 24.00      |        |
|                     | Engineering Leadership and Program Management    | F 42            |            | 24.00  |
|                     | Health and Human Performance                     | 5.42            | 3.11       | 8.53   |
|                     | Management and Entrepreneurship                  | 0.75            |            | 0.75   |
|                     | Marketing, Supply Chain Management and Economics | 1.00            | 4.67       | 1.00   |
|                     | Psychology                                       |                 | 4.67       | 4.67   |
|                     | Zucker Family School of Education                | 0.55            | 15.67      | 15.67  |
| C                   | Total of Part of Term                            | 9.42            | 57.44      | 66.86  |
| Summer Minimester A | Biology                                          | 0.00            | 0.44       | 0.44   |
|                     | English, Fine Arts and Communications            | 8.00            |            | 8.00   |
|                     | General Education                                | 5.25            |            | 5.25   |

# The Citadel: Full-time Equivalency (FTE) Data by Part of Term

| Part of Term        | Part of Term                                     |        | 2 Graduate | Total    |
|---------------------|--------------------------------------------------|--------|------------|----------|
| Summer Minimester A | Management and Entrepreneurship                  |        | 0.67       | 0.67     |
|                     | Marketing, Supply Chain Management and Economics | 1.00   |            | 1.00     |
|                     | Modern Languages, Literatures and Cultures       | 11.25  |            | 11.25    |
|                     | Physics                                          | 1.33   |            | 1.33     |
|                     | Political Science                                | 2.50   |            | 2.50     |
|                     | Psychology                                       |        | 1.11       | 1.11     |
|                     | Total of Part of Term                            | 29.33  | 2.22       | 31.56    |
| Summer Minimester B | Biology                                          | 1.25   | 0.67       | 1.92     |
|                     | English, Fine Arts and Communications            | 3.50   |            | 3.50     |
|                     | General Education                                | 7.50   |            | 7.50     |
|                     | Modern Languages, Literatures and Cultures       | 7.25   |            | 7.25     |
|                     | Political Science                                | 1.25   |            | 1.25     |
|                     | Total of Part of Term                            | 20.75  | 0.67       | 21.42    |
| Total Overall       |                                                  | 493.42 | 516.89     | 1,010.31 |