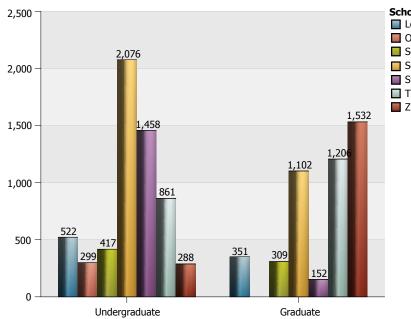

# The Citadel: Credit Hours by Department

| 532 | School Leadership Studies Orientation/Miscellaneous School of Engineering School of Humanities and Social Sciences Swain Family School of Science and Mathematics Tommy and Victoria Baker School of Business Zucker Family School of Education |
|-----|-------------------------------------------------------------------------------------------------------------------------------------------------------------------------------------------------------------------------------------------------|
|     |                                                                                                                                                                                                                                                 |
| ŀ   |                                                                                                                                                                                                                                                 |
|     |                                                                                                                                                                                                                                                 |

| Department and Subject Area           |                                   | 1 Lower Division | 2 Upper Division | 3 Graduate | Total |
|---------------------------------------|-----------------------------------|------------------|------------------|------------|-------|
| Accounting and Finance                | Accounting                        | 105              | 6                | 84         | 195   |
|                                       | Finance, General                  |                  | 123              | 183        | 306   |
|                                       | Total of Department               | 105              | 129              | 267        | 501   |
| Biology                               | Biology and Biological<br>Science |                  | 51               | 34         | 85    |
|                                       | Total of Department               |                  | 51               | 34         | 85    |
| Chemistry                             | Chemistry                         | 40               |                  |            | 40    |
|                                       | Total of Department               | 40               |                  |            | 40    |
| Civil and Environmental Engineering   | Civil Engineering                 | 87               | 129              | 84         | 300   |
|                                       | Total of Department               | 87               | 129              | 84         | 300   |
| Criminal Justice                      | Crim Just and Law Enf<br>Admin    | 24               | 291              | 42         | 357   |
|                                       | Homeland Secuity                  |                  | 45               |            | 45    |
|                                       | Sociology                         | 36               |                  |            | 36    |
|                                       | Total of Department               | 60               | 336              | 42         | 438   |
| Cyber and Computer Sciences           | Computer and Info Sciences        | 129              |                  | 6          | 135   |
|                                       | Total of Department               | 129              |                  | 6          | 135   |
| Electrical and Computer Engineering   | Electrical & Electronics Eng      |                  | 24               | 9          | 33    |
|                                       | Total of Department               |                  | 24               | 9          | 33    |
| Engineering Leadership and Program    | Project Management                |                  |                  | 216        | 216   |
| Management                            | Total of Department               |                  |                  | 216        | 216   |
| English, Fine Arts and Communications | Communication, General            | 96               |                  |            | 96    |
|                                       | English Language and Lit          | 63               | 6                | 21         | 90    |
|                                       | Film/Cinema Studies               | 48               |                  |            | 48    |
|                                       | Fine Arts & Art Studies,<br>Other |                  | 276              |            | 276   |
|                                       | Total of Department               | 207              | 282              | 21         | 510   |
| General Education                     | Behavioral Sciences               |                  | 123              |            | 123   |

# The Citadel: Credit Hours by Department

| Department and Subject Area                      |                                   | 1 Lower Division | 2 Upper Division | 3 Graduate | Total |
|--------------------------------------------------|-----------------------------------|------------------|------------------|------------|-------|
| General Education                                | Multi/Interdisciplinary,<br>Other |                  | 66               |            | 66    |
|                                                  | Natural Sciences                  |                  | 87               |            | 87    |
|                                                  | Total of Department               |                  | 276              |            | 276   |
| Health and Human Performance                     | Kinesiology and Exer<br>Science   | 267              | 70               | 42         | 379   |
|                                                  | Phys Ed Teaching and<br>Coaching  |                  | 180              | 10         | 190   |
|                                                  | Total of Department               | 267              | 250              | 52         | 569   |
| History                                          | History                           |                  | 63               |            | 63    |
|                                                  | Military History                  |                  |                  | 93         | 93    |
|                                                  | Total of Department               |                  | 63               | 93         | 156   |
| ntelligence and Security Studies                 | Homeland Secuity                  | 54               |                  |            | 54    |
|                                                  | Intelligence, General             | 120              | 219              | 180        | 519   |
|                                                  | Total of Department               | 174              | 219              | 180        | 573   |
| eadership Studies                                | Liberal Arts and Sciences         | 333              | 69               |            | 402   |
|                                                  | Organizational Leadership         |                  | 120              | 351        | 471   |
|                                                  | Total of Department               | 333              | 189              | 351        | 873   |
| Management and Entrepreneurship                  | Business Admin & Mgmt,<br>General | 66               | 234              | 600        | 900   |
|                                                  | Entrepreneurship/Entre<br>Studies |                  | 57               | 84         | 141   |
|                                                  | Total of Department               | 66               | 291              | 684        | 1,041 |
| Marketing, Supply Chain Management and Economics | Business/Managerial<br>Economics  | 99               |                  |            | 99    |
|                                                  | Logistics, Materials, and<br>Supp |                  | 63               | 87         | 150   |
|                                                  | Marketing/Marketing Mgmt,<br>Gen  |                  | 108              | 168        | 276   |
|                                                  | Total of Department               | 99               | 171              | 255        | 525   |
| Mathematical Sciences                            | Mathematics                       | 635              |                  | 60         | 695   |
|                                                  | Total of Department               | 635              |                  | 60         | 695   |
| Mechanical Engineering                           | Mechanical Engineering            | 24               | 153              |            | 177   |
|                                                  | Total of Department               | 24               | 153              |            | 177   |
| Modern Languages, Literatures and Cultures       | French Language and Lit           | 33               | 15               |            | 48    |
|                                                  | Spanish Language and Lit          | 327              | 63               |            | 390   |
|                                                  | Total of Department               | 360              | 78               |            | 438   |
| Orientation/Miscellaneous                        | Liberal Arts and Sciences         | 23               |                  |            | 23    |
|                                                  | Total of Department               | 23               |                  |            | 23    |
| Physics                                          | Physics                           | 16               | 6                |            | 22    |
|                                                  | Total of Department               | 16               | 6                |            | 22    |
| Political Science                                | Anthropology                      | 57               |                  |            | 57    |
|                                                  | Political Sci and<br>Government   | 39               | 78               | 66         | 183   |
|                                                  | Total of Department               | 96               | 78               | 66         | 240   |
| Psychology                                       | Applied Psychology                |                  |                  | 51         | 51    |
|                                                  | Psychology                        | 69               | 54               | 649        | 772   |
|                                                  | Total of Department               | 69               | 54               | 700        | 823   |

# The Citadel: Credit Hours by Department

| Department and Subject Area        |                                   | 1 Lower Division | 2 Upper Division | 3 Graduate | Total  |
|------------------------------------|-----------------------------------|------------------|------------------|------------|--------|
| Swain Family Department of Nursing | Registered Nursing/Reg<br>Nurse   | 64               |                  |            | 64     |
|                                    | Total of Department               | 64               |                  |            | 64     |
| Zucker Family School of Education  | Earth Science Teacher Educ        | 108              |                  |            | 108    |
|                                    | Educational/Instructional<br>Tech |                  |                  | 30         | 30     |
|                                    | Higher Education                  |                  |                  | 21         | 21     |
|                                    | Liberal Arts and Sciences         | 138              |                  |            | 138    |
|                                    | Secondary Ed and Teaching         | 42               |                  | 1,431      | 1,473  |
|                                    | STEM Education                    |                  |                  | 50         | 50     |
|                                    | Total of Department               | 288              |                  | 1,532      | 1,820  |
| Total Overall                      |                                   | 3,142            | 2,779            | 4,652      | 10,573 |