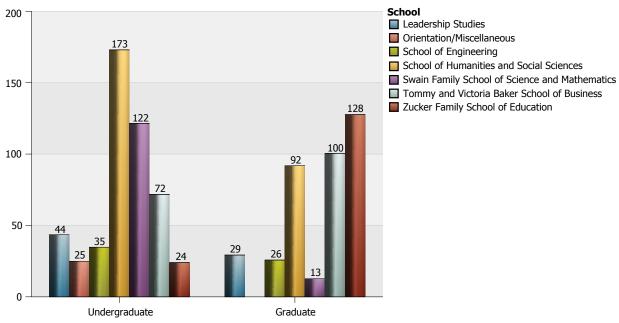

# The Citadel: Full-time Equivalency (FTE) Data by Department

| Department and Subject Area           |                                   | 1 Lower Division | 2 Upper Division | 3 Graduate | Total |
|---------------------------------------|-----------------------------------|------------------|------------------|------------|-------|
| Accounting and Finance                | Accounting                        | 8.75             | 0.50             | 9.33       | 18.58 |
|                                       | Finance, General                  |                  | 10.25            | 20.33      | 30.58 |
|                                       | Total of Department               | 8.75             | 10.75            | 29.67      | 49.17 |
| Biology                               | Biology and Biological<br>Science |                  | 4.25             | 3.78       | 8.03  |
|                                       | Total of Department               |                  | 4.25             | 3.78       | 8.03  |
| Chemistry                             | Chemistry                         | 3.33             |                  |            | 3.33  |
|                                       | Total of Department               | 3.33             |                  |            | 3.33  |
| Civil and Environmental Engineering   | Civil Engineering                 | 7.25             | 10.75            | 9.33       | 27.33 |
|                                       | Total of Department               | 7.25             | 10.75            | 9.33       | 27.33 |
| Criminal Justice                      | Crim Just and Law Enf<br>Admin    | 2.00             | 24.25            | 4.67       | 30.92 |
|                                       | Homeland Secuity                  |                  | 3.75             |            | 3.75  |
|                                       | Sociology                         | 3.00             |                  |            | 3.00  |
|                                       | Total of Department               | 5.00             | 28.00            | 4.67       | 37.67 |
| Cyber and Computer Sciences           | Computer and Info Sciences        | 10.75            |                  | 0.67       | 11.42 |
|                                       | Total of Department               | 10.75            |                  | 0.67       | 11.42 |
| Electrical and Computer Engineering   | Electrical & Electronics Eng      |                  | 2.00             | 1.00       | 3.00  |
|                                       | Total of Department               |                  | 2.00             | 1.00       | 3.00  |
| Engineering Leadership and Program    | Project Management                |                  |                  | 24.00      | 24.00 |
| Management                            | Total of Department               |                  |                  | 24.00      | 24.00 |
| English, Fine Arts and Communications | Communication, General            | 8.00             |                  |            | 8.00  |
|                                       | English Language and Lit          | 5.25             | 0.50             | 2.33       | 8.08  |
|                                       | Film/Cinema Studies               | 4.00             |                  |            | 4.00  |
|                                       | Fine Arts & Art Studies,<br>Other |                  | 23.00            |            | 23.00 |
|                                       | Total of Department               | 17.25            | 23.50            | 2.33       | 43.08 |
| General Education                     | Behavioral Sciences               |                  | 10.25            |            | 10.25 |

The Citadel: Full-time Equivalency (FTE) Data by Department

| Department and Subject Area                         |                                   | 1 Lower Division | 2 Upper Division | 3 Graduate | Total  |
|-----------------------------------------------------|-----------------------------------|------------------|------------------|------------|--------|
| General Education                                   | Multi/Interdisciplinary,<br>Other |                  | 5.50             |            | 5.50   |
|                                                     | Natural Sciences                  |                  | 7.25             |            | 7.25   |
|                                                     | Total of Department               |                  | 23.00            |            | 23.00  |
| Health and Human Performance                        | Kinesiology and Exer<br>Science   | 22.25            | 5.83             | 4.67       | 32.75  |
|                                                     | Phys Ed Teaching and<br>Coaching  |                  | 15.00            | 1.11       | 16.11  |
|                                                     | Total of Department               | 22.25            | 20.83            | 5.78       | 48.86  |
| listory                                             | History                           |                  | 5.25             |            | 5.25   |
|                                                     | Military History                  |                  |                  | 10.33      | 10.33  |
|                                                     | Total of Department               |                  | 5.25             | 10.33      | 15.58  |
| ntelligence and Security Studies                    | Homeland Secuity                  | 4.50             |                  |            | 4.50   |
|                                                     | Intelligence, General             | 10.00            | 18.25            | 20.00      | 48.25  |
|                                                     | Total of Department               | 14.50            | 18.25            | 20.00      | 52.75  |
| eadership Studies                                   | Liberal Arts and Sciences         | 27.75            | 5.75             |            | 33.50  |
|                                                     | Organizational Leadership         |                  | 10.00            | 39.00      | 49.00  |
|                                                     | Total of Department               | 27.75            | 15.75            | 39.00      | 82.50  |
| Management and Entrepreneurship                     | Business Admin & Mgmt,<br>General | 5.50             | 19.50            | 66.67      | 91.67  |
|                                                     | Entrepreneurship/Entre<br>Studies |                  | 4.75             | 9.33       | 14.08  |
|                                                     | Total of Department               | 5.50             | 24.25            | 76.00      | 105.75 |
| Marketing, Supply Chain Management and<br>Economics | Business/Managerial<br>Economics  | 8.25             |                  |            | 8.25   |
|                                                     | Logistics, Materials, and<br>Supp |                  | 5.25             | 9.67       | 14.92  |
|                                                     | Marketing/Marketing Mgmt,<br>Gen  |                  | 9.00             | 18.67      | 27.67  |
|                                                     | Total of Department               | 8.25             | 14.25            | 28.33      | 50.83  |
| Mathematical Sciences                               | Mathematics                       | 52.92            |                  | 6.67       | 59.58  |
|                                                     | Total of Department               | 52.92            |                  | 6.67       | 59.58  |
| Mechanical Engineering                              | Mechanical Engineering            | 2.00             | 12.75            |            | 14.75  |
|                                                     | Total of Department               | 2.00             | 12.75            |            | 14.75  |
| Modern Languages, Literatures and Cultures          | French Language and Lit           | 2.75             | 1.25             |            | 4.00   |
|                                                     | Spanish Language and Lit          | 27.25            | 5.25             |            | 32.50  |
|                                                     | Total of Department               | 30.00            | 6.50             |            | 36.50  |
| Orientation/Miscellaneous                           | Liberal Arts and Sciences         | 1.92             |                  |            | 1.92   |
|                                                     | Total of Department               | 1.92             |                  |            | 1.92   |
| Physics                                             | Physics                           | 1.33             | 0.50             |            | 1.83   |
|                                                     | Total of Department               | 1.33             | 0.50             |            | 1.83   |
| Political Science                                   | Anthropology                      | 4.75             |                  |            | 4.75   |
|                                                     | Political Sci and<br>Government   | 3.25             | 6.50             | 7.33       | 17.08  |
|                                                     | Total of Department               | 8.00             | 6.50             | 7.33       | 21.83  |
| Psychology                                          | Applied Psychology                |                  |                  | 5.67       | 5.67   |
|                                                     | Psychology                        | 5.75             | 4.50             | 72.11      | 82.36  |
|                                                     | Total of Department               | 5.75             | 4.50             | 77.78      | 88.03  |

# The Citadel: Full-time Equivalency (FTE) Data by Department

| Department and Subject Area        |                                   | 1 Lower Division | 2 Upper Division | 3 Graduate | Total    |
|------------------------------------|-----------------------------------|------------------|------------------|------------|----------|
| Swain Family Department of Nursing | Registered Nursing/Reg<br>Nurse   | 5.33             |                  |            | 5.33     |
|                                    | Total of Department               | 5.33             |                  |            | 5.33     |
| Zucker Family School of Education  | Earth Science Teacher Educ        | 9.00             |                  |            | 9.00     |
|                                    | Educational/Instructional<br>Tech |                  |                  | 3.33       | 3.33     |
|                                    | Higher Education                  |                  |                  | 2.33       | 2.33     |
|                                    | Liberal Arts and Sciences         | 11.50            |                  |            | 11.50    |
|                                    | Secondary Ed and Teaching         | 3.50             |                  | 159.00     | 162.50   |
|                                    | STEM Education                    |                  |                  | 5.56       | 5.56     |
|                                    | Total of Department               | 24.00            |                  | 170.22     | 194.22   |
| Total Overall                      |                                   | 261.83           | 231.58           | 516.89     | 1,010.31 |