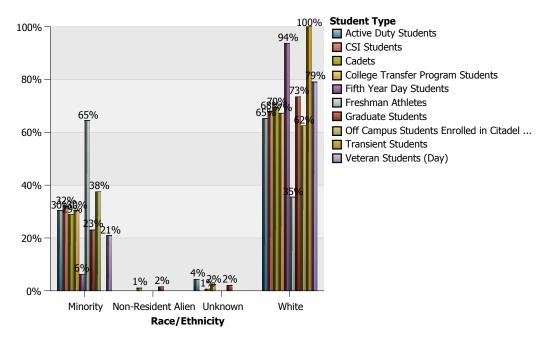

#### The Citadel: Enrollment by Race/Ethnicity

| Race/Ethnicity                                        | American<br>Indian or<br>Alaskan<br>Native | Asian | Black or<br>African<br>American | Hispanic | More Than<br>1 Race | Native<br>Hawaiian<br>or Pacific<br>Islander | Non-<br>Resident<br>Alien | Unknown | White | Total |
|-------------------------------------------------------|--------------------------------------------|-------|---------------------------------|----------|---------------------|----------------------------------------------|---------------------------|---------|-------|-------|
| Active Duty Students                                  |                                            |       | 2                               | 3        | 1                   | 1                                            |                           | 1       | 15    | 23    |
| Cadets                                                | 2                                          | 15    | 45                              | 55       | 22                  | 2                                            | 5                         | 3       | 340   | 489   |
| College Transfer<br>Program Students                  |                                            | 4     | 20                              | 19       | 8                   | 1                                            |                           | 4       | 115   | 171   |
| CSI Students                                          |                                            | 9     | 16                              | 31       | 7                   | 4                                            |                           |         | 142   | 209   |
| Fifth Year Day Students                               |                                            |       |                                 | 1        |                     |                                              |                           |         | 15    | 16    |
| Freshman Athletes                                     |                                            |       | 17                              | 2        | 1                   |                                              |                           |         | 11    | 31    |
| Graduate Students                                     | 2                                          | 18    | 101                             | 32       | 29                  | 2                                            | 12                        | 16      | 587   | 799   |
| Off Campus Students<br>Enrolled in Citadel<br>Courses |                                            |       | 1                               | 2        |                     |                                              |                           |         | 5     | 8     |
| Transient Students                                    |                                            |       |                                 |          |                     |                                              |                           |         | 5     | 5     |
| Veteran Students (Day)                                |                                            | 2     |                                 | 6        | 1                   |                                              |                           |         | 34    | 43    |
| Total of<br>Race/Ethnicity                            | 4                                          | 48    | 202                             | 151      | 69                  | 10                                           | 17                        | 24      | 1269  | 1794  |