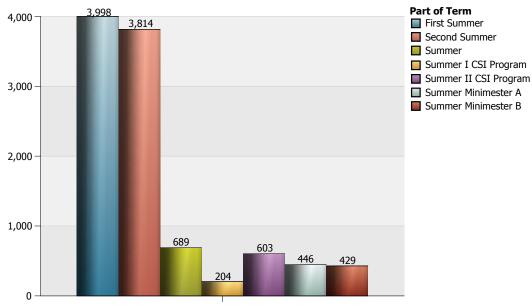

<sup>\*</sup> Data includes consortium hours.

| Part of Term  |                                                  | 1 Undergraduate | 2 Graduate | Total |
|---------------|--------------------------------------------------|-----------------|------------|-------|
| First Summer  | Accounting and Finance                           | 108             | 102        | 210   |
|               | Biology                                          |                 | 1          | 1     |
|               | Chemistry                                        | 32              |            | 32    |
|               | Civil and Environmental Engineering              | 126             |            | 126   |
|               | Criminal Justice                                 | 252             | 21         | 273   |
|               | Cyber and Computer Sciences                      | 51              | 18         | 69    |
|               | Electrical and Computer Engineering              | 3               |            | 3     |
|               | English, Fine Arts and Communications            | 156             | 18         | 174   |
|               | General Education                                | 75              |            | 75    |
|               | Health and Human Performance                     | 75              | 30         | 105   |
|               | History                                          |                 | 54         | 54    |
|               | Intelligence and Security Studies                | 105             | 45         | 150   |
|               | Leadership Studies                               |                 | 174        | 174   |
|               | Management and Entrepreneurship                  | 183             | 348        | 531   |
|               | Marketing, Supply Chain Management and Economics | 186             | 111        | 297   |
|               | Mathematical Sciences                            | 232             |            | 232   |
|               | Mechanical Engineering                           | 129             |            | 129   |
|               | Orientation/Miscellaneous                        | 22              |            | 22    |
|               | Political Science                                | 96              | 30         | 126   |
|               | Psychology                                       | 72              | 298        | 370   |
|               | Swain Family Department of Nursing               | 20              |            | 20    |
|               | Zucker Family School of Education                | 132             | 693        | 825   |
|               | Total of Part of Term                            | 2,055           | 1,943      | 3,998 |
| Second Summer | Accounting and Finance                           | 84              | 66         | 150   |
|               | Biology                                          |                 | 3          | 3     |
|               | Chemistry                                        | 27              |            | 27    |
|               | Civil and Environmental Engineering              | 111             |            | 111   |

### The Citadel: Credit Hours by Part of Term

| Part of Term                                |                                                                                                                                                                                                                                                                                                                                        | 1 Undergraduate                                       | 2 Graduate     | Total                                                                   |
|---------------------------------------------|----------------------------------------------------------------------------------------------------------------------------------------------------------------------------------------------------------------------------------------------------------------------------------------------------------------------------------------|-------------------------------------------------------|----------------|-------------------------------------------------------------------------|
| Second Summer                               | Criminal Justice                                                                                                                                                                                                                                                                                                                       | 189                                                   | 36             | 225                                                                     |
|                                             | Cyber and Computer Sciences                                                                                                                                                                                                                                                                                                            | 45                                                    |                | 45                                                                      |
|                                             | Electrical and Computer Engineering                                                                                                                                                                                                                                                                                                    | 51                                                    | 15             | 66                                                                      |
|                                             | English, Fine Arts and Communications                                                                                                                                                                                                                                                                                                  | 150                                                   | 39             | 189                                                                     |
|                                             | General Education                                                                                                                                                                                                                                                                                                                      | 27                                                    |                | 27                                                                      |
|                                             | Health and Human Performance                                                                                                                                                                                                                                                                                                           | 189                                                   | 39             | 228                                                                     |
|                                             | History                                                                                                                                                                                                                                                                                                                                | 3                                                     | 63             | 66                                                                      |
|                                             | Intelligence and Security Studies                                                                                                                                                                                                                                                                                                      | 111                                                   | 72             | 183                                                                     |
|                                             | Leadership Studies                                                                                                                                                                                                                                                                                                                     |                                                       | 180            | 180                                                                     |
|                                             | Management and Entrepreneurship                                                                                                                                                                                                                                                                                                        | 183                                                   | 336            | 519                                                                     |
|                                             | Marketing, Supply Chain Management and Economics                                                                                                                                                                                                                                                                                       | 60                                                    | 138            | 198                                                                     |
|                                             | Mathematical Sciences                                                                                                                                                                                                                                                                                                                  | 183                                                   |                | 183                                                                     |
|                                             | Mechanical Engineering                                                                                                                                                                                                                                                                                                                 | 51                                                    | 6              | 57                                                                      |
|                                             | Modern Languages, Literatures and Cultures                                                                                                                                                                                                                                                                                             | 168                                                   |                | 168                                                                     |
|                                             | Orientation/Miscellaneous                                                                                                                                                                                                                                                                                                              | 21                                                    |                | 21                                                                      |
|                                             | Political Science                                                                                                                                                                                                                                                                                                                      | 117                                                   | 51             | 168                                                                     |
|                                             | Psychology                                                                                                                                                                                                                                                                                                                             | 42                                                    | 291            | 333                                                                     |
|                                             | Swain Family Department of Nursing                                                                                                                                                                                                                                                                                                     | 36                                                    |                | 36                                                                      |
|                                             | Tommy and Victoria Baker School of Business                                                                                                                                                                                                                                                                                            | 36                                                    |                | 36                                                                      |
|                                             | Zucker Family School of Education                                                                                                                                                                                                                                                                                                      | 24                                                    | 571            | 595                                                                     |
|                                             | Total of Part of Term                                                                                                                                                                                                                                                                                                                  | 1,908                                                 | 1,906          | 3,814                                                                   |
| Summer                                      | Civil and Environmental Engineering                                                                                                                                                                                                                                                                                                    | 1                                                     | 66             | 67                                                                      |
|                                             | Criminal Justice                                                                                                                                                                                                                                                                                                                       | 18                                                    |                | 18                                                                      |
|                                             | Engineering Leadership and Program Management                                                                                                                                                                                                                                                                                          |                                                       | 225            | 225                                                                     |
|                                             | English, Fine Arts and Communications                                                                                                                                                                                                                                                                                                  | 6                                                     |                | 6                                                                       |
|                                             | Health and Human Performance                                                                                                                                                                                                                                                                                                           | 52                                                    | 9              | 61                                                                      |
|                                             | History                                                                                                                                                                                                                                                                                                                                |                                                       | 3              | 3                                                                       |
|                                             | Intelligence and Security Studies                                                                                                                                                                                                                                                                                                      | 81                                                    | 27             | 108                                                                     |
|                                             | Landa de Contra                                                                                                                                                                                                                                                                                                                        |                                                       |                |                                                                         |
|                                             | Leadership Studies                                                                                                                                                                                                                                                                                                                     |                                                       | 12             | 12                                                                      |
|                                             | Management and Entrepreneurship                                                                                                                                                                                                                                                                                                        | 45                                                    | 12             | 12<br>45                                                                |
|                                             | ·                                                                                                                                                                                                                                                                                                                                      | 45                                                    | 12             |                                                                         |
|                                             | Management and Entrepreneurship                                                                                                                                                                                                                                                                                                        | 45                                                    |                | 45                                                                      |
|                                             | Management and Entrepreneurship Political Science                                                                                                                                                                                                                                                                                      | 45                                                    | 12             | 45<br>12                                                                |
|                                             | Management and Entrepreneurship Political Science Psychology                                                                                                                                                                                                                                                                           | 45<br><b>203</b>                                      | 12<br>63       | 45<br>12<br>63                                                          |
| Summer I CSI Program                        | Management and Entrepreneurship Political Science Psychology Zucker Family School of Education                                                                                                                                                                                                                                         |                                                       | 12<br>63<br>69 | 45<br>12<br>63<br>69                                                    |
| Summer I CSI Program                        | Management and Entrepreneurship Political Science Psychology Zucker Family School of Education Total of Part of Term                                                                                                                                                                                                                   | 203                                                   | 12<br>63<br>69 | 45<br>12<br>63<br>69<br>689                                             |
| Summer I CSI Program                        | Management and Entrepreneurship Political Science Psychology Zucker Family School of Education Total of Part of Term Criminal Justice                                                                                                                                                                                                  | <b>203</b> 12                                         | 12<br>63<br>69 | 45<br>12<br>63<br>69<br>689                                             |
| Summer I CSI Program                        | Management and Entrepreneurship Political Science Psychology Zucker Family School of Education Total of Part of Term Criminal Justice Health and Human Performance                                                                                                                                                                     | <b>203</b> 12 18                                      | 12<br>63<br>69 | 45<br>12<br>63<br>69<br>689<br>12<br>18                                 |
| Summer I CSI Program                        | Management and Entrepreneurship Political Science Psychology Zucker Family School of Education Total of Part of Term Criminal Justice Health and Human Performance Intelligence and Security Studies                                                                                                                                   | 203<br>12<br>18<br>18                                 | 12<br>63<br>69 | 45<br>12<br>63<br>69<br>689<br>12<br>18                                 |
| Summer I CSI Program                        | Management and Entrepreneurship Political Science Psychology Zucker Family School of Education Total of Part of Term Criminal Justice Health and Human Performance Intelligence and Security Studies Leadership Studies                                                                                                                | 203<br>12<br>18<br>18<br>56                           | 12<br>63<br>69 | 45<br>12<br>63<br>69<br>689<br>12<br>18<br>18                           |
| Summer I CSI Program  Summer II CSI Program | Management and Entrepreneurship Political Science Psychology Zucker Family School of Education Total of Part of Term Criminal Justice Health and Human Performance Intelligence and Security Studies Leadership Studies Mathematical Sciences                                                                                          | 203<br>12<br>18<br>18<br>18<br>56<br>100              | 12<br>63<br>69 | 45<br>12<br>63<br>69<br>689<br>12<br>18<br>18<br>56                     |
|                                             | Management and Entrepreneurship Political Science Psychology Zucker Family School of Education Total of Part of Term Criminal Justice Health and Human Performance Intelligence and Security Studies Leadership Studies Mathematical Sciences Total of Part of Term                                                                    | 203<br>12<br>18<br>18<br>56<br>100<br>204             | 12<br>63<br>69 | 45<br>12<br>63<br>69<br>689<br>12<br>18<br>18<br>56<br>100<br>204       |
|                                             | Management and Entrepreneurship Political Science Psychology Zucker Family School of Education Total of Part of Term Criminal Justice Health and Human Performance Intelligence and Security Studies Leadership Studies Mathematical Sciences Total of Part of Term English, Fine Arts and Communications                              | 203<br>12<br>18<br>18<br>18<br>56<br>100<br>204<br>39 | 12<br>63<br>69 | 45<br>12<br>63<br>69<br>689<br>12<br>18<br>18<br>56<br>100<br>204       |
|                                             | Management and Entrepreneurship Political Science Psychology Zucker Family School of Education Total of Part of Term Criminal Justice Health and Human Performance Intelligence and Security Studies Leadership Studies Mathematical Sciences Total of Part of Term English, Fine Arts and Communications Health and Human Performance | 203 12 18 18 18 56 100 204 39 48                      | 12<br>63<br>69 | 45<br>12<br>63<br>69<br>689<br>12<br>18<br>18<br>56<br>100<br>204<br>39 |

### The Citadel: Credit Hours by Part of Term

| Part of Term          |                                            | 1 Undergraduate | 2 Graduate | Total  |
|-----------------------|--------------------------------------------|-----------------|------------|--------|
| Summer II CSI Program | Total of Part of Term                      | 603             |            | 603    |
| Summer Minimester A   | Biology                                    | 20              | 40         | 60     |
|                       | English, Fine Arts and Communications      | 108             |            | 108    |
|                       | General Education                          | 30              |            | 30     |
|                       | Management and Entrepreneurship            | 30              |            | 30     |
|                       | Modern Languages, Literatures and Cultures | 75              |            | 75     |
|                       | Physics                                    | 54              |            | 54     |
|                       | Political Science                          | 6               |            | 6      |
|                       | Psychology                                 |                 | 11         | 11     |
|                       | Zucker Family School of Education          |                 | 72         | 72     |
|                       | Total of Part of Term                      | 323             | 123        | 446    |
| Summer Minimester B   | Biology                                    |                 | 2          | 2      |
|                       | English, Fine Arts and Communications      | 51              |            | 51     |
|                       | General Education                          | 69              |            | 69     |
|                       | Health and Human Performance               | 80              | 9          | 89     |
|                       | Leadership Studies                         | 60              |            | 60     |
|                       | Modern Languages, Literatures and Cultures | 81              |            | 81     |
|                       | Physics                                    | 32              |            | 32     |
|                       | Political Science                          | 45              |            | 45     |
|                       | Total of Part of Term                      | 418             | 11         | 429    |
| Total Overall         |                                            | 5,714           | 4,469      | 10,183 |