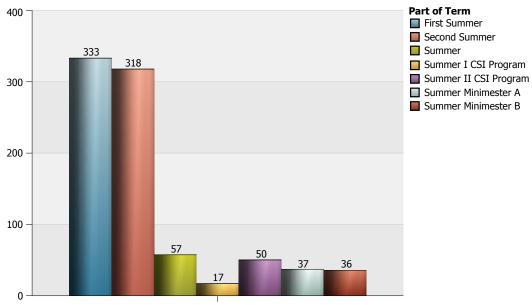

<sup>\*</sup> Data includes consortium hours.

| Part of Term  |                                                  | 1 Undergraduate | 2 Graduate | Total  |
|---------------|--------------------------------------------------|-----------------|------------|--------|
| First Summer  | Accounting and Finance                           | 9.00            | 11.33      | 20.33  |
|               | Biology                                          |                 | 0.11       | 0.11   |
|               | Chemistry                                        | 2.67            |            | 2.67   |
|               | Civil and Environmental Engineering              | 10.50           |            | 10.50  |
|               | Criminal Justice                                 | 21.00           | 2.33       | 23.33  |
|               | Cyber and Computer Sciences                      | 4.25            | 2.00       | 6.25   |
|               | Electrical and Computer Engineering              | 0.25            |            | 0.25   |
|               | English, Fine Arts and Communications            | 13.00           | 2.00       | 15.00  |
|               | General Education                                | 6.25            |            | 6.25   |
|               | Health and Human Performance                     | 6.25            | 3.33       | 9.58   |
|               | History                                          |                 | 6.00       | 6.00   |
|               | Intelligence and Security Studies                | 8.75            | 5.00       | 13.75  |
|               | Leadership Studies                               |                 | 19.33      | 19.33  |
|               | Management and Entrepreneurship                  | 15.25           | 38.67      | 53.92  |
|               | Marketing, Supply Chain Management and Economics | 15.50           | 12.33      | 27.83  |
|               | Mathematical Sciences                            | 19.33           |            | 19.33  |
|               | Mechanical Engineering                           | 10.75           |            | 10.75  |
|               | Orientation/Miscellaneous                        | 1.83            |            | 1.83   |
|               | Political Science                                | 8.00            | 3.33       | 11.33  |
|               | Psychology                                       | 6.00            | 33.11      | 39.11  |
|               | Swain Family Department of Nursing               | 1.67            |            | 1.67   |
|               | Zucker Family School of Education                | 11.00           | 77.00      | 88.00  |
|               | Total of Part of Term                            | 171.25          | 215.89     | 387.14 |
| Second Summer | Accounting and Finance                           | 7.00            | 7.33       | 14.33  |
|               | Biology                                          |                 | 0.33       | 0.33   |
|               | Chemistry                                        | 2.25            |            | 2.25   |
|               | Civil and Environmental Engineering              | 9.25            |            | 9.25   |

The Citadel: Full-time Equivalency (FTE) Data by Part of Term

| Part of Term          |                                                  | 1 Undergraduate | 2 Graduate | Total  |
|-----------------------|--------------------------------------------------|-----------------|------------|--------|
| Second Summer         | Criminal Justice                                 | 15.75           | 4.00       | 19.75  |
| Second Summer         | Cyber and Computer Sciences                      | 3.75            | 7.00       | 3.75   |
|                       | Electrical and Computer Engineering              | 4.25            | 1 67       | 5.92   |
|                       | English, Fine Arts and Communications            |                 | 1.67       |        |
|                       | 3 ,                                              | 12.50           | 4.33       | 16.83  |
|                       | General Education                                | 2.25            | 4.22       | 2.25   |
|                       | Health and Human Performance                     | 15.75           | 4.33       | 20.08  |
|                       | History                                          | 0.25            | 7.00       | 7.25   |
|                       | Intelligence and Security Studies                | 9.25            | 8.00       | 17.25  |
|                       | Leadership Studies                               |                 | 20.00      | 20.00  |
|                       | Management and Entrepreneurship                  | 15.25           | 37.33      | 52.58  |
|                       | Marketing, Supply Chain Management and Economics | 5.00            | 15.33      | 20.33  |
|                       | Mathematical Sciences                            | 15.25           |            | 15.25  |
|                       | Mechanical Engineering                           | 4.25            | 0.67       | 4.92   |
|                       | Modern Languages, Literatures and Cultures       | 14.00           |            | 14.00  |
|                       | Orientation/Miscellaneous                        | 1.75            |            | 1.75   |
|                       | Political Science                                | 9.75            | 5.67       | 15.42  |
|                       | Psychology                                       | 3.50            | 32.33      | 35.83  |
|                       | Swain Family Department of Nursing               | 3.00            |            | 3.00   |
|                       | Tommy and Victoria Baker School of Business      | 3.00            |            | 3.00   |
|                       | Zucker Family School of Education                | 2.00            | 63.44      | 65.44  |
|                       | Total of Part of Term                            | 159.00          | 211.78     | 370.78 |
| Summer                | Civil and Environmental Engineering              | 0.08            | 7.33       | 7.42   |
|                       | Criminal Justice                                 | 1.50            |            | 1.50   |
|                       | Engineering Leadership and Program Management    |                 | 25.00      | 25.00  |
|                       | English, Fine Arts and Communications            | 0.50            |            | 0.50   |
|                       | Health and Human Performance                     | 4.33            | 1.00       | 5.33   |
|                       | History                                          |                 | 0.33       | 0.33   |
|                       | Intelligence and Security Studies                | 6.75            | 3.00       | 9.75   |
|                       | Leadership Studies                               |                 | 1.33       | 1.33   |
|                       | Management and Entrepreneurship                  | 3.75            |            | 3.75   |
|                       | Political Science                                |                 | 1.33       | 1.33   |
|                       | Psychology                                       |                 | 7.00       | 7.00   |
|                       | Zucker Family School of Education                |                 | 7.67       | 7.67   |
|                       | Total of Part of Term                            | 16.92           | 54.00      | 70.92  |
| Summer I CSI Program  | Criminal Justice                                 | 1.00            |            | 1.00   |
| Sammer 2 ess 1 regram | Health and Human Performance                     | 1.50            |            | 1.50   |
|                       | Intelligence and Security Studies                | 1.50            |            | 1.50   |
|                       | Leadership Studies                               | 4.67            |            | 4.67   |
|                       | Mathematical Sciences                            | 8.33            |            | 8.33   |
|                       | Total of Part of Term                            | 17.00           |            | 17.00  |
| Summer II CSI Program | English, Fine Arts and Communications            | 3.25            |            | 3.25   |
| Sammer II COI Frogram | Health and Human Performance                     | 4.00            |            | 4.00   |
|                       | Intelligence and Security Studies                | 6.75            |            | 6.75   |
|                       | Leadership Studies                               | 12.42           |            | 12.42  |
|                       | Mathematical Sciences                            | 23.83           |            | 23.83  |
|                       | Flathernatical Sciences                          | 23.03           |            | 25.03  |