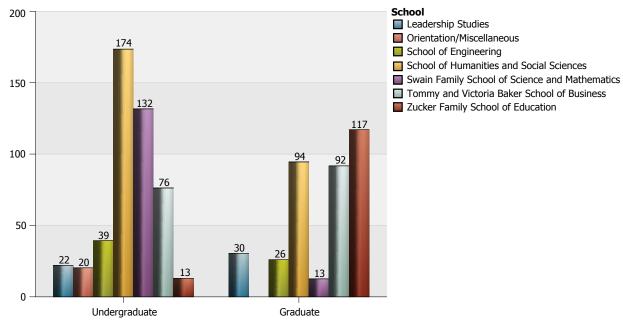

### The Citadel: Full-time Equivalency (FTE) Data by Department

| Department and Subject Area           |                                   | 1 Lower Division | 2 Upper Division | 3 Graduate | Total |
|---------------------------------------|-----------------------------------|------------------|------------------|------------|-------|
| Accounting and Finance                | Accounting                        | 6.75             |                  | 9.33       | 16.08 |
|                                       | Finance, General                  |                  | 9.25             | 9.33       | 18.58 |
|                                       | Total of Department               | 6.75             | 9.25             | 18.67      | 34.67 |
| Biology                               | Biology and Biological<br>Science |                  | 1.67             | 5.11       | 6.78  |
|                                       | Total of Department               |                  | 1.67             | 5.11       | 6.78  |
| Chemistry                             | Chemistry                         | 4.92             |                  |            | 4.92  |
|                                       | Total of Department               | 4.92             |                  |            | 4.92  |
| Civil and Environmental Engineering   | Civil Engineering                 | 9.25             | 10.58            | 7.33       | 27.17 |
|                                       | Total of Department               | 9.25             | 10.58            | 7.33       | 27.17 |
| Criminal Justice                      | Crim Just and Law Enf<br>Admin    | 3.25             | 24.75            | 6.33       | 34.33 |
|                                       | Homeland Secuity                  |                  | 5.75             |            | 5.75  |
|                                       | Sociology                         | 5.50             |                  |            | 5.50  |
|                                       | Total of Department               | 8.75             | 30.50            | 6.33       | 45.58 |
| Cyber and Computer Sciences           | Computer and Info Sciences        | 7.75             | 0.25             | 2.00       | 10.00 |
|                                       | Total of Department               | 7.75             | 0.25             | 2.00       | 10.00 |
| Electrical and Computer Engineering   | Electrical & Electronics Eng      |                  | 4.50             | 1.67       | 6.17  |
|                                       | Total of Department               |                  | 4.50             | 1.67       | 6.17  |
| Engineering Leadership and Program    | Project Management                |                  |                  | 25.00      | 25.00 |
| Management                            | Total of Department               |                  |                  | 25.00      | 25.00 |
| English, Fine Arts and Communications | Communication, General            | 11.75            |                  |            | 11.75 |
|                                       | English Language and Lit          | 6.50             | 0.75             | 6.33       | 13.58 |
|                                       | Fine Arts & Art Studies,<br>Other |                  | 23.50            |            | 23.50 |
|                                       | Total of Department               | 18.25            | 24.25            | 6.33       | 48.83 |
| General Education                     | Behavioral Sciences               |                  | 4.75             |            | 4.75  |
|                                       | Multi/Interdisciplinary,<br>Other |                  | 9.50             |            | 9.50  |

The Citadel: Full-time Equivalency (FTE) Data by Department

| Department and Subject Area                      |                                   | 1 Lower Division | 2 Upper Division | 3 Graduate | Total  |
|--------------------------------------------------|-----------------------------------|------------------|------------------|------------|--------|
| General Education                                | Natural Sciences                  |                  | 2.50             |            | 2.50   |
|                                                  | Total of Department               |                  | 16.75            |            | 16.75  |
| Health and Human Performance                     | Kinesiology and Exer<br>Science   | 19.75            | 3.75             | 9.67       | 33.17  |
|                                                  | Phys Ed Teaching and<br>Coaching  |                  | 15.00            |            | 15.00  |
|                                                  | Total of Department               | 19.75            | 18.75            | 9.67       | 48.17  |
| History                                          | History                           |                  | 0.25             |            | 0.25   |
|                                                  | Military History                  |                  |                  | 13.33      | 13.33  |
|                                                  | Total of Department               |                  | 0.25             | 13.33      | 13.58  |
| Intelligence and Security Studies                | Homeland Secuity                  | 2.75             |                  |            | 2.75   |
|                                                  | Intelligence, General             | 11.00            | 19.25            | 16.00      | 46.25  |
|                                                  | Total of Department               | 13.75            | 19.25            | 16.00      | 49.00  |
| _eadership Studies                               | Liberal Arts and Sciences         | 17.08            | 5.00             |            | 22.08  |
|                                                  | Organizational Leadership         |                  |                  | 40.67      | 40.67  |
|                                                  | Total of Department               | 17.08            | 5.00             | 40.67      | 62.75  |
| Management and Entrepreneurship                  | Business Admin & Mgmt,<br>General | 7.00             | 24.25            | 66.00      | 97.25  |
|                                                  | Entrepreneurship/Entre<br>Studies |                  | 5.50             | 10.00      | 15.50  |
|                                                  | Total of Department               | 7.00             | 29.75            | 76.00      | 112.75 |
| Marketing, Supply Chain Management and Economics | Business/Managerial<br>Economics  | 6.50             |                  |            | 6.50   |
|                                                  | Logistics, Materials, and<br>Supp |                  | 6.00             | 8.33       | 14.33  |
|                                                  | Marketing/Marketing Mgmt,<br>Gen  |                  | 8.00             | 19.33      | 27.33  |
|                                                  | Total of Department               | 6.50             | 14.00            | 27.67      | 48.17  |
| Mathematical Sciences                            | Mathematics                       | 66.75            |                  |            | 66.75  |
|                                                  | Total of Department               | 66.75            |                  |            | 66.75  |
| Mechanical Engineering                           | Mechanical Engineering            | 3.75             | 11.25            | 0.67       | 15.67  |
|                                                  | Total of Department               | 3.75             | 11.25            | 0.67       | 15.67  |
| Modern Languages, Literatures and Cultures       | Spanish Language and Lit          | 20.50            | 6.50             |            | 27.00  |
|                                                  | Total of Department               | 20.50            | 6.50             |            | 27.00  |
| Orientation/Miscellaneous                        | Liberal Arts and Sciences         | 3.58             |                  |            | 3.58   |
|                                                  | Total of Department               | 3.58             |                  |            | 3.58   |
| Physics                                          | Physics                           | 7.17             |                  |            | 7.17   |
|                                                  | Total of Department               | 7.17             |                  |            | 7.17   |
| Political Science                                | Anthropology                      | 4.75             |                  | 1.33       | 6.08   |
|                                                  | Political Sci and<br>Government   | 5.25             | 12.00            | 9.00       | 26.25  |
|                                                  | Total of Department               | 10.00            | 12.00            | 10.33      | 32.33  |
| Psychology                                       | Applied Psychology                |                  |                  | 3.67       | 3.67   |
|                                                  | Psychology                        | 6.25             | 3.25             | 70.00      | 79.50  |
|                                                  | Total of Department               | 6.25             | 3.25             | 73.67      | 83.17  |
| Swain Family Department of Nursing               | Registered Nursing/Reg<br>Nurse   | 4.67             |                  |            | 4.67   |
|                                                  | Total of Department               | 4.67             |                  |            | 4.67   |

### The Citadel: Full-time Equivalency (FTE) Data by Department

| Department and Subject Area                 |                                   | 1 Lower Division | 2 Upper Division | 3 Graduate | Total  |
|---------------------------------------------|-----------------------------------|------------------|------------------|------------|--------|
| Tommy and Victoria Baker School of Business | Business Admin & Mgmt,<br>General | 3.00             |                  |            | 3.00   |
|                                             | Total of Department               | 3.00             |                  |            | 3.00   |
| Zucker Family School of Education           | Earth Science Teacher Educ        | 10.00            |                  |            | 10.00  |
|                                             | Educational/Instructional<br>Tech |                  |                  | 5.67       | 5.67   |
|                                             | Higher Education                  |                  |                  | 2.67       | 2.67   |
|                                             | Secondary Ed and Teaching         | 2.75             | 0.25             | 146.00     | 149.00 |
|                                             | STEM Education                    |                  |                  | 1.78       | 1.78   |
|                                             | Total of Department               | 12.75            | 0.25             | 156.11     | 169.11 |
| Total Overall                               |                                   | 258.17           | 218.00           | 496.56     | 972.72 |