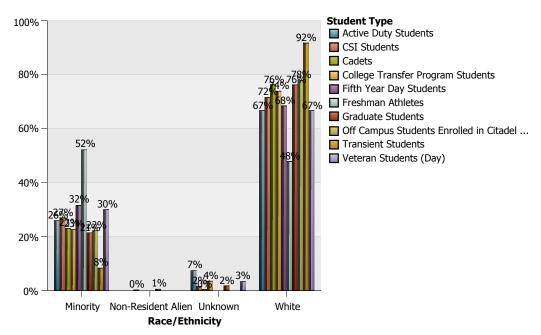

#### The Citadel: Enrollment by Race/Ethnicity

| Race/Ethnicity                                        | American<br>Indian or<br>Alaskan<br>Native | Asian | Black or<br>African<br>American | Hispanic | More Than<br>1 Race | Native<br>Hawaiian<br>or Pacific<br>Islander | Non-<br>Resident<br>Alien | Unknown | White | Total |
|-------------------------------------------------------|--------------------------------------------|-------|---------------------------------|----------|---------------------|----------------------------------------------|---------------------------|---------|-------|-------|
| Active Duty Students                                  |                                            |       | 3                               | 2        | 2                   |                                              |                           | 2       | 18    | 27    |
| Cadets                                                |                                            | 4     | 34                              | 35       | 24                  | 1                                            | 1                         | 2       | 325   | 426   |
| College Transfer<br>Program Students                  | 1                                          | 6     | 16                              | 13       | 8                   | 1                                            |                           | 7       | 147   | 199   |
| CSI Students                                          |                                            | 6     | 14                              | 20       | 12                  |                                              |                           | 3       | 138   | 193   |
| Fifth Year Day Students                               |                                            | 2     | 2                               | 1        | 1                   |                                              |                           |         | 13    | 19    |
| Freshman Athletes                                     |                                            |       | 11                              |          | 1                   |                                              |                           |         | 11    | 23    |
| Graduate Students                                     | 1                                          | 12    | 84                              | 33       | 25                  | 2                                            | 4                         | 13      | 558   | 732   |
| Off Campus Students<br>Enrolled in Citadel<br>Courses |                                            |       | 1                               |          |                     | 1                                            |                           |         | 7     | 9     |
| Transient Students                                    | 1                                          |       |                                 |          |                     |                                              |                           |         | 11    | 12    |
| Veteran Students (Day)                                |                                            |       | 3                               | 5        | 1                   |                                              |                           | 1       | 20    | 30    |
| Total of Race/Ethnicity                               | 3                                          | 30    | 168                             | 109      | 74                  | 5                                            | 5                         | 28      | 1248  | 1670  |