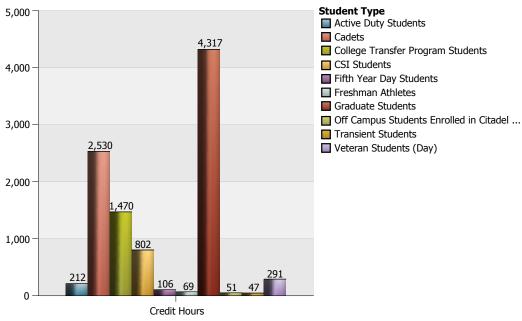

## The Citadel: Credit Hours and Full-time Equivalency (FTE) Data by Student Type

|                                                 | Credit Hours | FTE    |
|-------------------------------------------------|--------------|--------|
| Active Duty Students                            | 212          | 17.67  |
| Cadets                                          | 2,530        | 210.83 |
| College Transfer Program Students               | 1,470        | 122.50 |
| CSI Students                                    | 802          | 66.83  |
| Fifth Year Day Students                         | 106          | 8.83   |
| Freshman Athletes                               | 69           | 5.75   |
| Graduate Students                               | 4,317        | 479.67 |
| Off Campus Students Enrolled in Citadel Courses | 51           | 4.25   |
| Transient Students                              | 47           | 3.92   |
| Veteran Students (Day)                          | 291          | 24.25  |
| Total                                           | 9,895        | 944.50 |