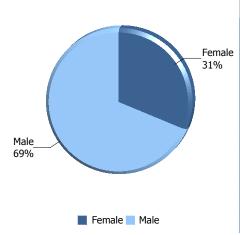

### The Citadel: Enrollment by Gender

| Gender                                          | Female | Male | Total |
|-------------------------------------------------|--------|------|-------|
| Active Duty Students                            | 1      | 26   | 27    |
| Cadets                                          | 48     | 378  | 426   |
| College Transfer Program Students               | 58     | 141  | 199   |
| CSI Students                                    | 39     | 154  | 193   |
| Fifth Year Day Students                         | 1      | 18   | 19    |
| Freshman Athletes                               |        | 23   | 23    |
| Graduate Students                               | 363    | 369  | 732   |
| Off Campus Students Enrolled in Citadel Courses | 2      | 7    | 9     |
| Transient Students                              | 7      | 5    | 12    |
| Veteran Students (Day)                          | 3      | 27   | 30    |
| Total of Gender                                 | 522    | 1148 | 1670  |