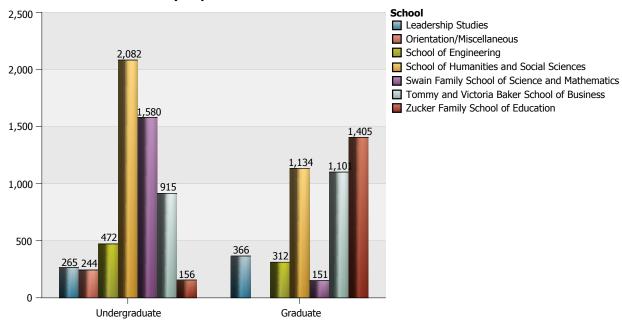

#### The Citadel: Credit Hours by Department

| Department and Subject Area           |                                   | 1 Lower Division | 2 Upper Division | 3 Graduate | Total |
|---------------------------------------|-----------------------------------|------------------|------------------|------------|-------|
| Accounting and Finance                | Accounting                        | 81               |                  | 84         | 165   |
|                                       | Finance, General                  |                  | 111              | 84         | 195   |
|                                       | Total of Department               | 81               | 111              | 168        | 360   |
| Biology                               | Biology and Biological<br>Science |                  | 20               | 46         | 66    |
|                                       | Total of Department               |                  | 20               | 46         | 66    |
| Chemistry                             | Chemistry                         | 59               |                  |            | 59    |
|                                       | Total of Department               | 59               |                  |            | 59    |
| Civil and Environmental Engineering   | Civil Engineering                 | 111              | 127              | 66         | 304   |
|                                       | Total of Department               | 111              | 127              | 66         | 304   |
| Criminal Justice                      | Crim Just and Law Enf<br>Admin    | 39               | 297              | 57         | 393   |
|                                       | Homeland Secuity                  |                  | 69               |            | 69    |
|                                       | Sociology                         | 66               |                  |            | 66    |
|                                       | Total of Department               | 105              | 366              | 57         | 528   |
| Cyber and Computer Sciences           | Computer and Info Sciences        | 93               | 3                | 18         | 114   |
|                                       | Total of Department               | 93               | 3                | 18         | 114   |
| Electrical and Computer Engineering   | Electrical & Electronics Eng      |                  | 54               | 15         | 69    |
|                                       | Total of Department               |                  | 54               | 15         | 69    |
| Engineering Leadership and Program    | Project Management                |                  |                  | 225        | 225   |
| Management                            | Total of Department               |                  |                  | 225        | 225   |
| English, Fine Arts and Communications | Communication, General            | 141              |                  |            | 141   |
|                                       | English Language and Lit          | 78               | 9                | 57         | 144   |
|                                       | Fine Arts & Art Studies,<br>Other |                  | 282              |            | 282   |
|                                       | Total of Department               | 219              | 291              | 57         | 567   |
| General Education                     | Behavioral Sciences               |                  | 57               |            | 57    |
|                                       | Multi/Interdisciplinary,<br>Other |                  | 114              |            | 114   |

# The Citadel: Credit Hours by Department

| Department and Subject Area                      |                                   | 1 Lower Division | 2 Upper Division | 3 Graduate | Total |
|--------------------------------------------------|-----------------------------------|------------------|------------------|------------|-------|
| General Education                                | Natural Sciences                  |                  | 30               |            | 30    |
|                                                  | Total of Department               |                  | 201              |            | 201   |
| Health and Human Performance                     | Kinesiology and Exer<br>Science   | 237              | 45               | 87         | 369   |
|                                                  | Phys Ed Teaching and<br>Coaching  |                  | 180              |            | 180   |
|                                                  | Total of Department               | 237              | 225              | 87         | 549   |
| History                                          | History                           |                  | 3                |            | 3     |
|                                                  | Military History                  |                  |                  | 120        | 120   |
|                                                  | Total of Department               |                  | 3                | 120        | 123   |
| Intelligence and Security Studies                | Homeland Secuity                  | 33               |                  |            | 33    |
|                                                  | Intelligence, General             | 132              | 231              | 144        | 507   |
|                                                  | Total of Department               | 165              | 231              | 144        | 540   |
| Leadership Studies                               | Liberal Arts and Sciences         | 205              | 60               |            | 265   |
|                                                  | Organizational Leadership         |                  |                  | 366        | 366   |
|                                                  | Total of Department               | 205              | 60               | 366        | 631   |
| Management and Entrepreneurship                  | Business Admin & Mgmt,<br>General | 84               | 291              | 594        | 969   |
|                                                  | Entrepreneurship/Entre<br>Studies |                  | 66               | 90         | 156   |
|                                                  | Total of Department               | 84               | 357              | 684        | 1,125 |
| Marketing, Supply Chain Management and Economics | Business/Managerial<br>Economics  | 78               |                  |            | 78    |
|                                                  | Logistics, Materials, and<br>Supp |                  | 72               | 75         | 147   |
|                                                  | Marketing/Marketing Mgmt,<br>Gen  |                  | 96               | 174        | 270   |
|                                                  | Total of Department               | 78               | 168              | 249        | 495   |
| Mathematical Sciences                            | Mathematics                       | 801              |                  |            | 801   |
|                                                  | Total of Department               | 801              |                  |            | 801   |
| Mechanical Engineering                           | Mechanical Engineering            | 45               | 135              | 6          | 186   |
|                                                  | Total of Department               | 45               | 135              | 6          | 186   |
| Modern Languages, Literatures and Cultures       | Spanish Language and Lit          | 246              | 78               |            | 324   |
|                                                  | Total of Department               | 246              | 78               |            | 324   |
| Orientation/Miscellaneous                        | Liberal Arts and Sciences         | 43               |                  |            | 43    |
|                                                  | Total of Department               | 43               |                  |            | 43    |
| Physics                                          | Physics                           | 86               |                  |            | 86    |
|                                                  | Total of Department               | 86               |                  |            | 86    |
| Political Science                                | Anthropology                      | 57               |                  | 12         | 69    |
|                                                  | Political Sci and<br>Government   | 63               | 144              | 81         | 288   |
|                                                  | Total of Department               | 120              | 144              | 93         | 357   |
| Psychology                                       | Applied Psychology                |                  |                  | 33         | 33    |
|                                                  | Psychology                        | 75               | 39               | 630        | 744   |
|                                                  | Total of Department               | 75               | 39               | 663        | 777   |
| Swain Family Department of Nursing               | Registered Nursing/Reg<br>Nurse   | 56               |                  |            | 56    |
|                                                  | Total of Department               | 56               |                  |            | 56    |

### The Citadel: Credit Hours by Department

| Department and Subject Area                 |                                   | 1 Lower Division | 2 Upper Division | 3 Graduate | Total  |
|---------------------------------------------|-----------------------------------|------------------|------------------|------------|--------|
| Tommy and Victoria Baker School of Business | Business Admin & Mgmt,<br>General | 36               |                  |            | 36     |
|                                             | Total of Department               | 36               |                  |            | 36     |
| Zucker Family School of Education           | Earth Science Teacher Educ        | 120              |                  |            | 120    |
|                                             | Educational/Instructional<br>Tech |                  |                  | 51         | 51     |
|                                             | Higher Education                  |                  |                  | 24         | 24     |
|                                             | Secondary Ed and Teaching         | 33               | 3                | 1,314      | 1,350  |
|                                             | STEM Education                    |                  |                  | 16         | 16     |
|                                             | Total of Department               | 153              | 3                | 1,405      | 1,561  |
| Total Overall                               |                                   | 3,098            | 2,616            | 4,469      | 10,183 |

<sup>\*</sup> Data includes consortium hours.