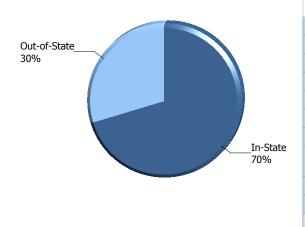

### The Citadel: Enrollment by Residency

Out-of-State

In-State

| Residency                                       | In-State | Out-of-State | Total |
|-------------------------------------------------|----------|--------------|-------|
| Active Duty Students                            | 27       |              | 27    |
| Cadets                                          | 290      | 136          | 426   |
| College Transfer Program Students               | 166      | 33           | 199   |
| CSI Students                                    | 81       | 112          | 193   |
| Fifth Year Day Students                         | 14       | 5            | 19    |
| Freshman Athletes                               | 6        | 17           | 23    |
| Graduate Students                               | 551      | 181          | 732   |
| Off Campus Students Enrolled in Citadel Courses | 5        | 4            | 9     |
| Transient Students                              | 5        | 7            | 12    |
| Veteran Students (Day)                          | 30       |              | 30    |
| Total of Residency                              | 1175     | 495          | 1670  |