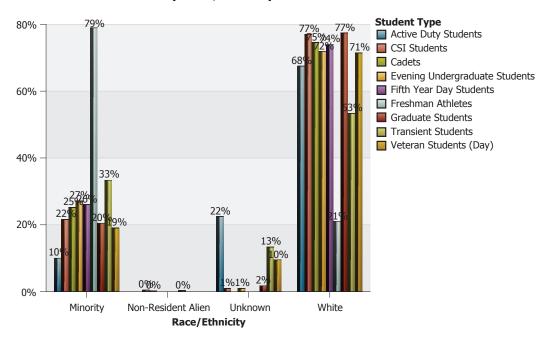

# The Citadel: Enrollment by Race/Ethnicity

| Race/Ethnicity                    | American<br>Indian or<br>Alaskan<br>Native | Asian | Black or<br>African<br>American | Hispanic | More Than<br>1 Race | Native<br>Hawaiian<br>or Pacific<br>Islander | Non-<br>Resident<br>Alien | Unknown | White | Total |
|-----------------------------------|--------------------------------------------|-------|---------------------------------|----------|---------------------|----------------------------------------------|---------------------------|---------|-------|-------|
| Active Duty Students              |                                            |       | 1                               | 1        | 2                   |                                              |                           | 9       | 27    | 40    |
| Cadets                            |                                            | 7     | 39                              | 37       | 22                  |                                              | 1                         |         | 311   | 417   |
| CSI Students                      | 2                                          | 4     | 10                              | 20       | 10                  |                                              | 1                         | 2       | 164   | 213   |
| Evening Undergraduate<br>Students | 2                                          | 7     | 19                              | 18       | 10                  | 1                                            |                           | 2       | 151   | 210   |
| Fifth Year Day Students           |                                            |       | 1                               | 3        | 2                   |                                              |                           |         | 17    | 23    |
| Freshman Athletes                 |                                            |       | 10                              | 4        | 1                   |                                              |                           |         | 4     | 19    |
| Graduate Students                 | 1                                          | 15    | 87                              | 34       | 27                  | 1                                            | 3                         | 14      | 624   | 806   |
| Transient Students                |                                            | 2     | 2                               | 5        | 1                   |                                              |                           | 4       | 16    | 30    |
| Veteran Students (Day)            |                                            |       | 1                               | 3        |                     |                                              |                           | 2       | 15    | 21    |
| Total of Race/Ethnicity           | 5                                          | 35    | 170                             | 125      | 75                  | 2                                            | 5                         | 33      | 1329  | 1779  |