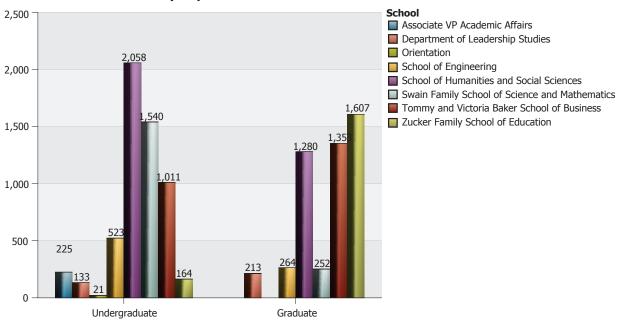

#### The Citadel: Credit Hours by Department

| Department and Subject Area    |                                | 1 Lower Division | 2 Upper Division | 3 Graduate | Total |
|--------------------------------|--------------------------------|------------------|------------------|------------|-------|
| Accounting and Finance         | Accounting                     | 108              |                  |            | 108   |
|                                | Finance, General               |                  | 120              |            | 120   |
|                                | Total of Department            | 108              | 120              |            | 228   |
| Associate VP Academic Affairs  | Multi/Interdisciplinary, Other |                  | 78               |            | 78    |
|                                | Natural Sciences               |                  | 147              |            | 147   |
|                                | Total of Department            |                  | 225              |            | 225   |
| Biology                        | Biology and Biological Science | 1                | 4                | 27         | 32    |
|                                | Total of Department            | 1                | 4                | 27         | 32    |
| Chemistry                      | Chemistry                      | 35               |                  |            | 35    |
|                                | Total of Department            | 35               |                  |            | 35    |
| Civil and Environ Engineering  | Civil Engineering              | 63               | 254              | 33         | 350   |
|                                | Total of Department            | 63               | 254              | 33         | 350   |
| Criminal Justice               | Crim Just and Law Enf Admin    | 99               | 312              | 87         | 498   |
|                                | Homeland Secuity               |                  | 48               |            | 48    |
|                                | Sociology                      | 84               |                  |            | 84    |
|                                | Total of Department            | 183              | 360              | 87         | 630   |
| Cyber and Computer Sciences    | Computer and Info Sciences     | 102              |                  | 84         | 186   |
|                                | Total of Department            | 102              |                  | 84         | 186   |
| Elect and Computer Engineering | Electrical & Electronics Eng   | 2                | 36               | 9          | 47    |
|                                | Total of Department            | 2                | 36               | 9          | 47    |
| Engineer Leadrshp and Prg Mgmt | Project Management             |                  |                  | 201        | 201   |
|                                | Total of Department            |                  |                  | 201        | 201   |
| English                        | Communication, General         | 114              |                  |            | 114   |
|                                | English Language and Lit       | 36               | 6                | 45         | 87    |
|                                | Film/Cinema Studies            | 24               |                  |            | 24    |
|                                | Fine Arts & Art Studies, Other |                  | 261              |            | 261   |
|                                | Total of Department            | 174              | 267              | 45         | 486   |

# The Citadel: Credit Hours by Department

| Department and Subject Area                    |                                   | 1 Lower Division | 2 Upper Division | 3 Graduate | Total |
|------------------------------------------------|-----------------------------------|------------------|------------------|------------|-------|
| Health and Human Performance                   | Kinesiology and Exer Science      | 216              | 10               | 141        | 367   |
|                                                | Phys Ed Teaching and<br>Coaching  |                  | 105              |            | 105   |
|                                                | Total of Department               | 216              | 115              | 141        | 472   |
| History                                        | History                           |                  | 9                | 3          | 12    |
|                                                | History Other                     | 78               |                  |            | 78    |
|                                                | Military History                  |                  |                  | 114        | 114   |
|                                                | Total of Department               | 78               | 9                | 117        | 204   |
| ntelligence and Security Stud                  | Intelligence, General             | 105              | 177              | 174        | 456   |
|                                                | Total of Department               | 105              | 177              | 174        | 456   |
| eadership                                      | Liberal Arts and Sciences         | 133              |                  |            | 133   |
|                                                | Organizational Leadership         |                  |                  | 213        | 213   |
|                                                | Total of Department               | 133              |                  | 213        | 346   |
| Management & Entrepreneurship                  | Business Admin & Mgmt,<br>General | 186              | 258              |            | 444   |
|                                                | Entrepreneurship/Entre<br>Studies |                  | 75               |            | 75    |
|                                                | Total of Department               | 186              | 333              |            | 519   |
| Marketing Supply Chain & Econo                 | Business/Managerial<br>Economics  | 87               |                  |            | 87    |
|                                                | Logistics, Materials, and Supp    |                  | 105              |            | 105   |
|                                                | Marketing/Marketing Mgmt,<br>Gen  |                  | 72               |            | 72    |
|                                                | Total of Department               | 87               | 177              |            | 264   |
| Mathematical Sciences                          | Mathematics                       | 988              |                  |            | 988   |
|                                                | Total of Department               | 988              |                  |            | 988   |
| Mechanical Engineering                         | General Engineering               |                  |                  | 3          | 3     |
|                                                | Mechanical Engineering            | 33               | 135              | 18         | 186   |
|                                                | Total of Department               | 33               | 135              | 21         | 189   |
| Modern Language Lit and Cult                   | Chinese Language and Lit          | 114              | 102              |            | 216   |
|                                                | French Language and Lit           | 33               |                  |            | 33    |
|                                                | Spanish Language and Lit          | 156              |                  |            | 156   |
|                                                | Total of Department               | 303              | 102              |            | 405   |
| Orientation                                    | Liberal Arts and Sciences         | 21               |                  |            | 21    |
|                                                | Total of Department               | 21               |                  |            | 21    |
| Physics                                        | Physics                           | 37               |                  |            | 37    |
|                                                | Total of Department               | 37               |                  |            | 37    |
| Political Science                              | Anthropology                      | 66               |                  | 9          | 75    |
|                                                | Political Sci and Government      |                  | 126              | 105        | 231   |
|                                                | Total of Department               | 66               | 126              | 114        | 306   |
| Psychology                                     | Psychology                        | 108              |                  | 743        | 851   |
|                                                | Total of Department               | 108              |                  | 743        | 851   |
| Swain Family Department of Nursing             | Registered Nursing/Reg Nurse      | 42               |                  |            | 42    |
|                                                | Total of Department               | 42               |                  |            | 42    |
| Fommy and Victoria Baker School of<br>Business | Business Admin & Mgmt,<br>General |                  |                  | 1,353      | 1,353 |
|                                                | Total of Department               |                  |                  | 1,353      | 1,353 |

# The Citadel: Credit Hours by Department

| Department and Subject Area       |                                | 1 Lower Division | 2 Upper Division | 3 Graduate | Total  |
|-----------------------------------|--------------------------------|------------------|------------------|------------|--------|
| Zucker Family School of Education | Earth Science Teacher Educ     | 104              |                  |            | 104    |
|                                   | Educational/Instructional Tech |                  |                  | 57         | 57     |
|                                   | Higher Education               |                  |                  | 9          | 9      |
|                                   | Secondary Ed and Teaching      | 21               | 39               | 1,491      | 1,551  |
|                                   | STEM Education                 |                  |                  | 50         | 50     |
|                                   | Total of Department            | 125              | 39               | 1,607      | 1,771  |
| Total Overall                     |                                | 3,196            | 2,479            | 4,969      | 10,644 |