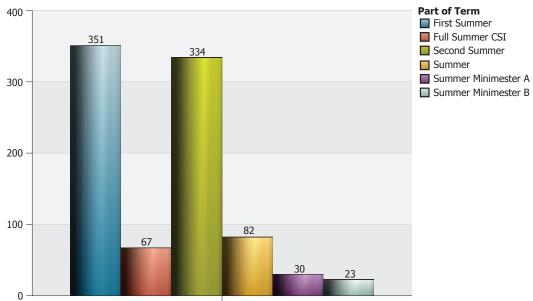

# The Citadel: Credit Hours by Part of Term

| Part of Term    |                                | 1 Undergraduate | 2 Graduate | Total |
|-----------------|--------------------------------|-----------------|------------|-------|
| First Summer    | Biology                        | 4               | 24         | 28    |
|                 | Civil and Environ Engineering  | 240             |            | 240   |
|                 | Criminal Justice               | 252             | 60         | 312   |
|                 | Cyber and Computer Sciences    | 48              | 36         | 84    |
|                 | Elect and Computer Engineering | 2               |            | 2     |
|                 | English                        | 171             | 15         | 186   |
|                 | Finance and Accounting         | 105             |            | 105   |
|                 | Health and Human Performance   | 69              | 51         | 120   |
|                 | History                        | 3               | 66         | 69    |
|                 | Intelligence and Security Stud | 99              | 102        | 201   |
|                 | Leadership                     |                 | 72         | 72    |
|                 | Management & Entrepreneurship  | 189             |            | 189   |
|                 | Marketing Supply Chain & Econo | 144             |            | 144   |
|                 | Mathematical Sciences          | 268             |            | 268   |
|                 | Mechanical Engineering         | 135             | 18         | 153   |
|                 | Nursing                        | 14              |            | 14    |
|                 | Political Science              | 78              | 36         | 114   |
|                 | Psychology                     | 63              | 378        | 441   |
|                 | School of Business             |                 | 708        | 708   |
|                 | School of Education            | 122             | 636        | 758   |
|                 | Total of Part of Term          | 2,006           | 2,202      | 4,208 |
| Full Summer CSI | Criminal Justice               | 60              |            | 60    |
|                 | Health and Human Performance   | 81              |            | 81    |
|                 | Intelligence and Security Stud | 84              |            | 84    |
|                 | Management & Entrepreneurship  | 78              |            | 78    |
|                 | Mathematical Sciences          | 370             |            | 370   |
|                 | Orientation/Leadership         | 133             |            | 133   |