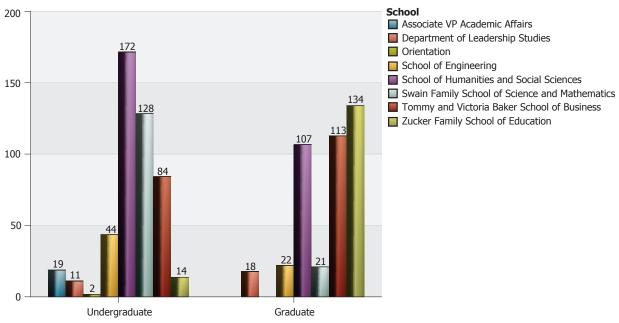

# The Citadel: Full-time Equivalency (FTE) Data by Department

| Department and Subject Area    |                                | 1 Lower Division | 2 Upper Division | 3 Graduate | Total |
|--------------------------------|--------------------------------|------------------|------------------|------------|-------|
| Accounting and Finance         | Accounting                     | 9.00             |                  |            | 9.00  |
|                                | Finance, General               |                  | 10.00            |            | 10.00 |
|                                | Total of Department            | 9.00             | 10.00            |            | 19.00 |
| Associate VP Academic Affairs  | Multi/Interdisciplinary, Other |                  | 6.50             |            | 6.50  |
|                                | Natural Sciences               |                  | 12.25            |            | 12.25 |
|                                | Total of Department            |                  | 18.75            |            | 18.75 |
| Biology                        | Biology and Biological Science | 0.08             | 0.33             | 3.00       | 3.42  |
|                                | Total of Department            | 0.08             | 0.33             | 3.00       | 3.42  |
| Chemistry                      | Chemistry                      | 2.92             |                  |            | 2.92  |
|                                | Total of Department            | 2.92             |                  |            | 2.92  |
| Civil and Environ Engineering  | Civil Engineering              | 5.25             | 21.17            | 3.67       | 30.08 |
|                                | Total of Department            | 5.25             | 21.17            | 3.67       | 30.08 |
| Criminal Justice               | Crim Just and Law Enf Admin    | 8.25             | 26.00            | 9.67       | 43.92 |
|                                | Homeland Secuity               |                  | 4.00             |            | 4.00  |
|                                | Sociology                      | 7.00             |                  |            | 7.00  |
|                                | Total of Department            | 15.25            | 30.00            | 9.67       | 54.92 |
| Cyber and Computer Sciences    | Computer and Info Sciences     | 8.50             |                  | 9.33       | 17.83 |
|                                | Total of Department            | 8.50             |                  | 9.33       | 17.83 |
| Elect and Computer Engineering | Electrical & Electronics Eng   | 0.17             | 3.00             | 1.00       | 4.17  |
|                                | Total of Department            | 0.17             | 3.00             | 1.00       | 4.17  |
| Engineer Leadrshp and Prg Mgmt | Project Management             |                  |                  | 22.33      | 22.33 |
|                                | Total of Department            |                  |                  | 22.33      | 22.33 |
| English                        | Communication, General         | 9.50             |                  |            | 9.50  |
|                                | English Language and Lit       | 3.00             | 0.50             | 5.00       | 8.50  |
|                                | Film/Cinema Studies            | 2.00             |                  |            | 2.00  |
|                                | Fine Arts & Art Studies, Other |                  | 21.75            |            | 21.75 |
|                                | Total of Department            | 14.50            | 22.25            | 5.00       | 41.75 |

The Citadel: Full-time Equivalency (FTE) Data by Department

| Department and Subject Area        |                                   | 1 Lower Division | 2 Upper Division | 3 Graduate | Total          |
|------------------------------------|-----------------------------------|------------------|------------------|------------|----------------|
| Health and Human Performance       | Kinesiology and Exer Science      | 18.00            | 0.83             | 15.67      | 34.50          |
|                                    | Phys Ed Teaching and<br>Coaching  |                  | 8.75             |            | 8.75           |
|                                    | Total of Department               | 18.00            | 9.58             | 15.67      | 43.25          |
| listory                            | History                           |                  | 0.75             | 0.33       | 1.08           |
|                                    | History Other                     | 6.50             |                  |            | 6.50           |
|                                    | Military History                  |                  |                  | 12.67      | 12.67          |
|                                    | Total of Department               | 6.50             | 0.75             | 13.00      | 20.25          |
| Intelligence and Security Stud     | Intelligence, General             | 8.75             | 14.75            | 19.33      | 42.83          |
|                                    | Total of Department               | 8.75             | 14.75            | 19.33      | 42.83          |
| Leadership                         | Liberal Arts and Sciences         | 11.08            |                  |            | 11.08          |
|                                    | Organizational Leadership         |                  |                  | 23.67      | 23.67          |
|                                    | Total of Department               | 11.08            |                  | 23.67      | 34.75          |
| Management & Entrepreneurship      | Business Admin & Mgmt,<br>General | 15.50            | 21.50            |            | 37.00          |
|                                    | Entrepreneurship/Entre<br>Studies |                  | 6.25             |            | 6.25           |
|                                    | Total of Department               | 15.50            | 27.75            |            | 43.25          |
| Marketing Supply Chain & Econo     | Business/Managerial<br>Economics  | 7.25             |                  |            | 7.25           |
|                                    | Logistics, Materials, and Supp    |                  | 8.75             |            | 8.75           |
|                                    | Marketing/Marketing Mgmt,<br>Gen  |                  | 6.00             |            | 6.00           |
|                                    | Total of Department               | 7.25             | 14.75            |            | 22.00          |
| Mathematical Sciences              | Mathematics                       | 82.33            |                  |            | 82.33          |
|                                    | Total of Department               | 82.33            |                  |            | 82.33          |
| Mechanical Engineering             | General Engineering               |                  |                  | 0.33       | 0.33           |
|                                    | Mechanical Engineering            | 2.75             | 11.25            | 2.00       | 16.00          |
|                                    | Total of Department               | 2.75             | 11.25            | 2.33       | 16.33          |
| Modern Language Lit and Cult       | Chinese Language and Lit          | 9.50             | 8.50             |            | 18.00          |
|                                    | French Language and Lit           | 2.75             |                  |            | 2.75           |
|                                    | Spanish Language and Lit          | 13.00            |                  |            | 13.00          |
|                                    | Total of Department               | 25.25            | 8.50             |            | 33.75          |
| Orientation                        | Liberal Arts and Sciences         | 1.75             |                  |            | 1.75           |
|                                    | Total of Department               | 1.75             |                  |            | 1.75           |
| Physics                            | Physics                           | 3.08             |                  |            | 3.08           |
|                                    | Total of Department               | 3.08             |                  |            | 3.08           |
| Political Science                  | Anthropology                      | 5.50             |                  | 1.00       | 6.50           |
|                                    | Political Sci and Government      |                  | 10.50            | 11.67      | 22.17          |
|                                    | Total of Department               | 5.50             | 10.50            | 12.67      | 28.67          |
| Psychology                         | Psychology                        | 9.00             |                  | 82.56      | 91.56          |
|                                    | Total of Department               | 9.00             |                  | 82.56      | 91.56          |
| Swain Family Department of Nursing | Registered Nursing/Reg Nurse      | 3.50             |                  |            | 3.50           |
| Tommy and Victoria Baker School of | Business Admin & Mgmt,            | 3.50             |                  | 150.33     | 3.50<br>150.33 |
| Business                           | General                           |                  |                  |            |                |

# The Citadel: Full-time Equivalency (FTE) Data by Department

| Department and Subject Area       |                                | 1 Lower Division | 2 Upper Division | 3 Graduate | Total    |
|-----------------------------------|--------------------------------|------------------|------------------|------------|----------|
| Zucker Family School of Education | Earth Science Teacher Educ     | 8.67             |                  |            | 8.67     |
|                                   | Educational/Instructional Tech |                  |                  | 6.33       | 6.33     |
|                                   | Higher Education               |                  |                  | 1.00       | 1.00     |
|                                   | Secondary Ed and Teaching      | 1.75             | 3.25             | 165.67     | 170.67   |
|                                   | STEM Education                 |                  |                  | 5.56       | 5.56     |
|                                   | Total of Department            | 10.42            | 3.25             | 178.56     | 192.22   |
| Total Overall                     |                                | 266.33           | 206.58           | 552.11     | 1,025.03 |