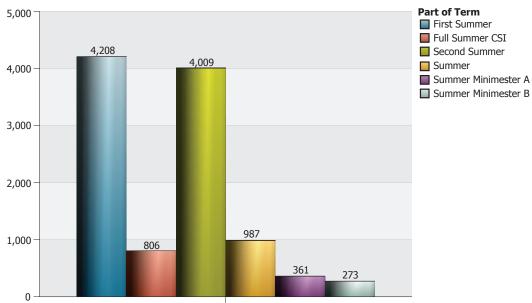

# The Citadel: Credit Hours by Part of Term

| Part of Term    |                                | 1 Undergraduate | 2 Graduate | Total |
|-----------------|--------------------------------|-----------------|------------|-------|
| First Summer    | Biology                        | 4               | 24         | 28    |
|                 | Civil and Environ Engineering  | 240             |            | 240   |
|                 | Criminal Justice               | 252             | 60         | 312   |
|                 | Cyber and Computer Sciences    | 48              | 36         | 84    |
|                 | Elect and Computer Engineering | 2               |            | 2     |
|                 | English                        | 171             | 15         | 186   |
|                 | Finance and Accounting         | 105             |            | 105   |
|                 | Health and Human Performance   | 69              | 51         | 120   |
|                 | History                        | 3               | 66         | 69    |
|                 | Intelligence and Security Stud | 99              | 102        | 201   |
|                 | Leadership                     |                 | 72         | 72    |
|                 | Management & Entrepreneurship  | 189             |            | 189   |
|                 | Marketing Supply Chain & Econo | 144             |            | 144   |
|                 | Mathematical Sciences          | 268             |            | 268   |
|                 | Mechanical Engineering         | 135             | 18         | 153   |
|                 | Nursing                        | 14              |            | 14    |
|                 | Political Science              | 78              | 36         | 114   |
|                 | Psychology                     | 63              | 378        | 441   |
|                 | School of Business             |                 | 708        | 708   |
|                 | School of Education            | 122             | 636        | 758   |
|                 | Total of Part of Term          | 2,006           | 2,202      | 4,208 |
| Full Summer CSI | Criminal Justice               | 60              |            | 60    |
|                 | Health and Human Performance   | 81              |            | 81    |
|                 | Intelligence and Security Stud | 84              |            | 84    |
|                 | Management & Entrepreneurship  | 78              |            | 78    |
|                 | Mathematical Sciences          | 370             |            | 370   |
|                 | Orientation/Leadership         | 133             |            | 133   |