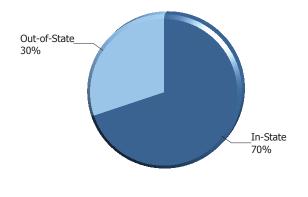

# The Citadel: Enrollment by Residency

Out-of-State

In-State

| Residency                      | In-State | Out-of-State | Total |
|--------------------------------|----------|--------------|-------|
| Active Duty Students           | 40       |              | 40    |
| Cadets                         | 298      | 119          | 417   |
| CSI Students                   | 79       | 134          | 213   |
| Evening Undergraduate Students | 170      | 40           | 210   |
| Fifth Year Day Students        | 14       | 9            | 23    |
| Freshman Athletes              | 7        | 12           | 19    |
| Graduate Students              | 609      | 197          | 806   |
| Transient Students             | 5        | 25           | 30    |
| Veteran Students (Day)         | 21       |              | 21    |
| Total of Residency             | 1243     | 536          | 1779  |