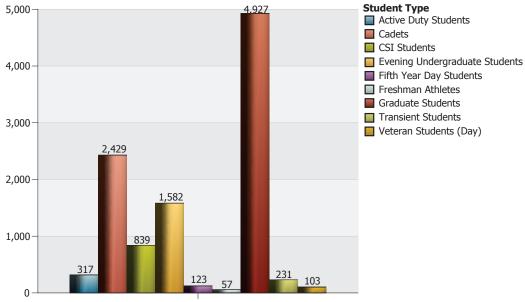

# The Citadel: Credit Hours and Full-time Equivalency (FTE) Data by Student Type

Credit Hours

|                                | Credit Hours | FTE      |
|--------------------------------|--------------|----------|
| Active Duty Students           | 317          | 26.42    |
| Cadets                         | 2,429        | 202.42   |
| CSI Students                   | 839          | 69.92    |
| Evening Undergraduate Students | 1,582        | 131.83   |
| Fifth Year Day Students        | 123          | 10.25    |
| Freshman Athletes              | 57           | 4.75     |
| Graduate Students              | 4,927        | 547.44   |
| Transient Students             | 231          | 19.25    |
| Veteran Students (Day)         | 103          | 8.58     |
| Total                          | 10,608       | 1,020.86 |