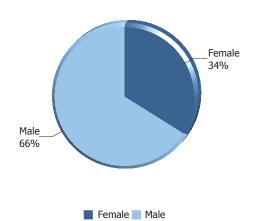

# The Citadel: Enrollment by Gender

| Gender                         | Female | Male | Total |
|--------------------------------|--------|------|-------|
| Active Duty Students           | 3      | 37   | 40    |
| Cadets                         | 41     | 376  | 417   |
| CSI Students                   | 41     | 172  | 213   |
| Evening Undergraduate Students | 64     | 146  | 210   |
| Fifth Year Day Students        | 1      | 22   | 23    |
| Freshman Athletes              |        | 19   | 19    |
| Graduate Students              | 437    | 369  | 806   |
| Transient Students             | 15     | 15   | 30    |
| Veteran Students (Day)         | 1      | 20   | 21    |
| Total of Gender                | 603    | 1176 | 1779  |