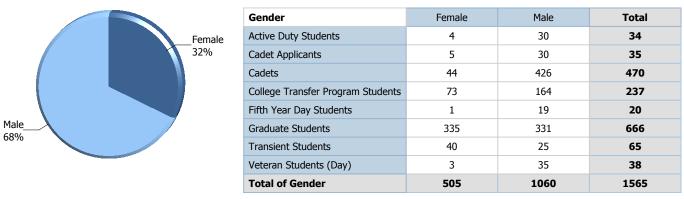

## The Citadel: Enrollment by Gender

📕 Female 📃 Male

| Race/Ethnicity                       | American<br>Indian or<br>Alaskan<br>Native | Asian | Black or<br>African<br>American | Hispanic | More Than<br>1 Race | Native<br>Hawaiian<br>or Pacific<br>Islander | Non-<br>Resident<br>Alien | Unknown | White | Total |
|--------------------------------------|--------------------------------------------|-------|---------------------------------|----------|---------------------|----------------------------------------------|---------------------------|---------|-------|-------|
| Active Duty Students                 |                                            |       | 1                               | 1        | 1                   |                                              |                           | 7       | 24    | 34    |
| Cadet Applicants                     |                                            |       | 2                               | 3        | 2                   |                                              |                           |         | 28    | 35    |
| Cadets                               | 3                                          | 8     | 42                              | 37       | 27                  | 1                                            | 3                         | 1       | 348   | 470   |
| College Transfer<br>Program Students | 1                                          | 8     | 15                              | 22       | 13                  | 1                                            |                           | 6       | 171   | 237   |
| Fifth Year Day Students              |                                            |       |                                 | 1        | 1                   | 1                                            |                           |         | 17    | 20    |
| Graduate Students                    | 3                                          | 15    | 54                              | 31       | 22                  |                                              | 2                         | 11      | 528   | 666   |
| Transient Students                   |                                            | 3     | 2                               | 9        | 1                   | 1                                            |                           | 3       | 46    | 65    |
| Veteran Students (Day)               |                                            | 2     | 4                               | 2        |                     |                                              |                           | 7       | 23    | 38    |
| Total of<br>Race/Ethnicity           | 7                                          | 36    | 120                             | 106      | 67                  | 4                                            | 5                         | 35      | 1185  | 1565  |