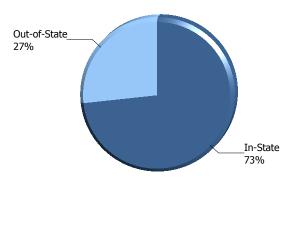

# The Citadel: Enrollment by Residency

| Residency                         | In-State | Out-of-State | Total |
|-----------------------------------|----------|--------------|-------|
| Active Duty Students              | 34       |              | 34    |
| Cadet Applicants                  | 20       | 15           | 35    |
| Cadets                            | 301      | 169          | 470   |
| College Transfer Program Students | 208      | 29           | 237   |
| Fifth Year Day Students           | 15       | 5            | 20    |
| Graduate Students                 | 510      | 156          | 666   |
| Transient Students                | 22       | 43           | 65    |
| Veteran Students (Day)            | 37       | 1            | 38    |
| Total of Residency                | 1147     | 418          | 1565  |