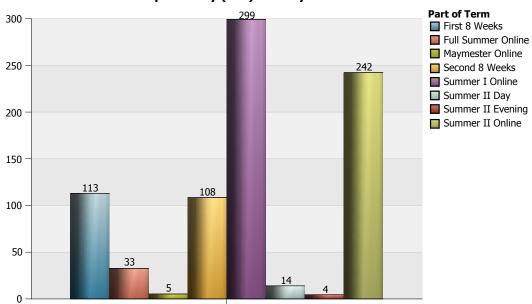

#### The Citadel: Credit Hours by Part of Term

| Part of Term       |                                | 1 Undergraduate | 2 Graduate | Total |
|--------------------|--------------------------------|-----------------|------------|-------|
| First 8 Weeks      | School of Business             | 645             | 711        | 1,356 |
|                    | Total of Part of Term          | 645             | 711        | 1,356 |
| Full Summer Online | Civil and Environ Engineering  | 23              |            | 23    |
|                    | Engineer Leadrshp and Prg Mgmt |                 | 30         | 30    |
|                    | Health and Human Performance   | 3               |            | 3     |
|                    | History                        | 3               |            | 3     |
|                    | Leadership                     |                 | 15         | 15    |
|                    | Modern Language Lit and Cult   | 171             |            | 171   |
|                    | Political Science              |                 | 12         | 12    |
|                    | Psychology                     | 42              |            | 42    |
|                    | School of Business             | 18              |            | 18    |
|                    | School of Education            |                 | 75         | 75    |
|                    | Total of Part of Term          | 260             | 132        | 392   |
| Maymester Online   | School of Education            |                 | 63         | 63    |
|                    | Total of Part of Term          |                 | 63         | 63    |
| Second 8 Weeks     | School of Business             | 672             | 630        | 1,302 |
|                    | Total of Part of Term          | 672             | 630        | 1,302 |
| Summer I Online    | Biology                        | 124             | 12         | 136   |
|                    | Chemistry                      | 137             |            | 137   |
|                    | Civil and Environ Engineering  | 263             |            | 263   |
|                    | Criminal Justice               | 192             | 33         | 225   |
|                    | Elect and Computer Engineering | 3               | 3          | 6     |
|                    | Engineer Leadrshp and Prg Mgmt |                 | 3          | 3     |
|                    | English                        | 291             | 21         | 312   |
|                    | Health and Human Performance   | 81              | 90         | 171   |
|                    | History                        |                 | 33         | 33    |
|                    | Intelligence and Security Stud | 264             | 21         | 285   |

## The Citadel: Credit Hours by Part of Term

| Part of Term      |                                | 1 Undergraduate | 2 Graduate | Total |
|-------------------|--------------------------------|-----------------|------------|-------|
| Summer I Online   | Leadership                     |                 | 117        | 117   |
|                   | Mathematical Sciences          | 232             | 3          | 235   |
|                   | Mechanical Engineering         | 267             | 30         | 297   |
|                   | Misc Courses and Majors        | 20              |            | 20    |
|                   | Modern Language Lit and Cult   | 198             |            | 198   |
|                   | Nursing                        | 34              |            | 34    |
|                   | Physics                        | 47              |            | 47    |
|                   | Political Science              | 117             | 75         | 192   |
|                   | Psychology                     | 51              | 378        | 429   |
|                   | School of Education            | 6               | 444        | 450   |
|                   | Total of Part of Term          | 2,327           | 1,263      | 3,590 |
| Summer II Day     | Biology                        | 42              |            | 42    |
|                   | Chemistry                      | 126             |            | 126   |
|                   | Total of Part of Term          | 168             |            | 168   |
| Summer II Evening | Mechanical Engineering         | 54              |            | 54    |
|                   | Total of Part of Term          | 54              |            | 54    |
| Summer II Online  | Biology                        | 6               | 18         | 24    |
|                   | Civil and Environ Engineering  | 30              | 51         | 81    |
|                   | Criminal Justice               | 270             | 63         | 333   |
|                   | Cyber and Computer Sciences    | 138             |            | 138   |
|                   | Elect and Computer Engineering | 69              | 15         | 84    |
|                   | Engineer Leadrshp and Prg Mgmt |                 | 36         | 36    |
|                   | English                        | 174             | 3          | 177   |
|                   | Health and Human Performance   | 23              | 120        | 143   |
|                   | History                        | 39              | 48         | 87    |
|                   | Intelligence and Security Stud | 99              | 3          | 102   |
|                   | Leadership                     |                 | 120        | 120   |
|                   | Mathematical Sciences          | 373             |            | 373   |
|                   | Mechanical Engineering         |                 | 9          | 9     |
|                   | Misc Courses and Majors        | 49              |            | 49    |
|                   | Modern Language Lit and Cult   | 75              |            | 75    |
|                   | Nursing                        | 42              |            | 42    |
|                   | Political Science              | 84              | 75         | 159   |
|                   | Psychology                     | 33              | 294        | 327   |
|                   | School of Education            | 107             | 441        | 548   |
|                   | Total of Part of Term          | 1,611           | 1,296      | 2,907 |
| Total Overall     |                                | 5,737           | 4,095      | 9,832 |