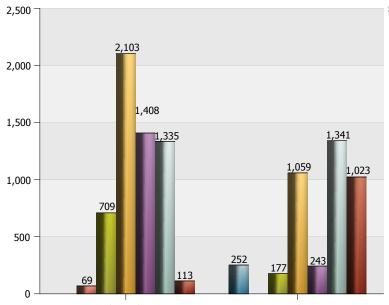

# The Citadel: Enrollment by Residency

| Residency                         | In-State | Out-of-State | Total |
|-----------------------------------|----------|--------------|-------|
| Active Duty Students              | 34       |              | 34    |
| Cadet Applicants                  | 20       | 15           | 35    |
| Cadets                            | 301      | 169          | 470   |
| College Transfer Program Students | 208      | 29           | 237   |
| Fifth Year Day Students           | 15       | 5            | 20    |
| Graduate Students                 | 510      | 156          | 666   |
| Transient Students                | 22       | 43           | 65    |
| Veteran Students (Day)            | 37       | 1            | 38    |
| Total of Residency                | 1147     | 418          | 1565  |

📕 In-State

Out-of-State

| Active Duty Students                 | In-State         | Resident Exception: Military Personnel and their Dependents                                                | 18  |
|--------------------------------------|------------------|------------------------------------------------------------------------------------------------------------|-----|
| Active Duly Students                 | III-State        |                                                                                                            |     |
|                                      |                  | SC Resident                                                                                                | 16  |
|                                      | Total            |                                                                                                            | 34  |
| Cadet Applicants                     | In-State         | SC Resident                                                                                                | 20  |
|                                      | Out-of-<br>State | Non SC Resident                                                                                            | 15  |
|                                      | Total            |                                                                                                            | 35  |
| Cadets                               | In-State         | Resident Exception: Covered Individuals Receiving Veterans GI Bill Chapter 30 and 33 Education Benefits    | 5   |
|                                      |                  | Resident Exception: Faculty and Administration Employees and their Dependents                              | 2   |
|                                      |                  | Resident Exception: Full-time Employee and their Dependents                                                | 2   |
|                                      |                  | Resident Exception: Military Personnel and their Dependents                                                | 1   |
|                                      |                  | Resident Exception: Retired Persons and their Dependents                                                   | 2   |
|                                      |                  | Resident Exception: Scholarships Approved by Boards of Trustees                                            | 13  |
|                                      |                  | SC Resident                                                                                                | 276 |
|                                      | Out-of-<br>State | Non SC Resident                                                                                            | 169 |
|                                      | Total            |                                                                                                            | 470 |
| College Transfer Program<br>Students | In-State         | Resident Exception: Covered Individuals Receiving Veterans GI Bill Chapter 30 and 33 Education Benefits    | 5   |
|                                      |                  | Resident Exception: Military Personnel and their Dependents                                                | 4   |
|                                      |                  | SC Resident                                                                                                | 199 |
|                                      | Out-of-<br>State | Non SC Resident                                                                                            | 29  |
|                                      | Total            |                                                                                                            | 237 |
| Fifth Year Day Students              | In-State         | SC Resident                                                                                                | 15  |
|                                      | Out-of-<br>State | Non SC Resident                                                                                            | 5   |
|                                      | Total            |                                                                                                            | 20  |
| Graduate Students                    | In-State         | Resident Exception: Covered Individuals Receiving Veterans GI Bill Chapter 30 and 33 Education<br>Benefits | 4   |

# The Citadel: Enrollment by Residency

| Total                  |                  |                                                                                                         | 1565 |
|------------------------|------------------|---------------------------------------------------------------------------------------------------------|------|
|                        | Total            |                                                                                                         | 38   |
|                        | Out-of-<br>State | Non SC Resident                                                                                         | 1    |
|                        |                  | SC Resident                                                                                             | 29   |
| Veteran Students (Day) | In-State         | Resident Exception: Covered Individuals Receiving Veterans GI Bill Chapter 30 and 33 Education Benefits | 8    |
|                        | Total            |                                                                                                         | 65   |
|                        | Out-of-<br>State | Non SC Resident                                                                                         | 43   |
|                        |                  | SC Resident                                                                                             | 21   |
| Transient Students     | In-State         | Resident Exception: Covered Individuals Receiving Veterans GI Bill Chapter 30 and 33 Education Benefits | 1    |
|                        | Total            |                                                                                                         | 666  |
|                        | Out-of-<br>State | Non SC Resident                                                                                         | 156  |
|                        |                  | SC Resident                                                                                             | 490  |
|                        |                  | Resident Exception: Scholarships Approved by Boards of Trustees                                         | 2    |
|                        |                  | Resident Exception: Retired Persons and their Dependents                                                | 2    |
|                        |                  | Resident Exception: Military Personnel and their Dependents                                             | 5    |
|                        |                  | Resident Exception: Full-time Employee and their Dependents                                             | 5    |
| Graduate Students      | In-State         | Resident Exception: Faculty and Administration Employees and their Dependents                           | 2    |