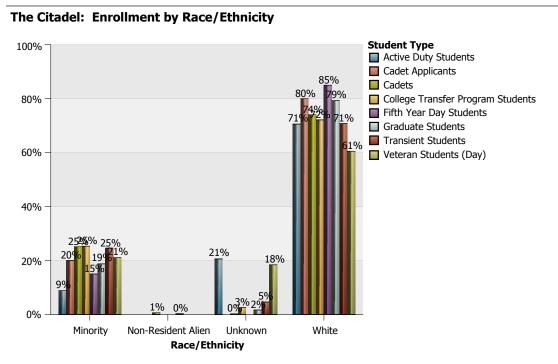

## The Citadel: Enrollment by Gender

📕 Female 📃 Male

| Race/Ethnicity                       | American<br>Indian or<br>Alaskan<br>Native | Asian | Black or<br>African<br>American | Hispanic | More Than<br>1 Race | Native<br>Hawaiian<br>or Pacific<br>Islander | Non-<br>Resident<br>Alien | Unknown | White | Total |
|--------------------------------------|--------------------------------------------|-------|---------------------------------|----------|---------------------|----------------------------------------------|---------------------------|---------|-------|-------|
| Active Duty Students                 |                                            |       | 1                               | 1        | 1                   |                                              |                           | 7       | 24    | 34    |
| Cadet Applicants                     |                                            |       | 2                               | 3        | 2                   |                                              |                           |         | 28    | 35    |
| Cadets                               | 3                                          | 8     | 42                              | 37       | 27                  | 1                                            | 3                         | 1       | 348   | 470   |
| College Transfer<br>Program Students | 1                                          | 8     | 15                              | 22       | 13                  | 1                                            |                           | 6       | 171   | 237   |
| Fifth Year Day Students              |                                            |       |                                 | 1        | 1                   | 1                                            |                           |         | 17    | 20    |
| Graduate Students                    | 3                                          | 15    | 54                              | 31       | 22                  |                                              | 2                         | 11      | 528   | 666   |
| Transient Students                   |                                            | 3     | 2                               | 9        | 1                   | 1                                            |                           | 3       | 46    | 65    |
| Veteran Students (Day)               |                                            | 2     | 4                               | 2        |                     |                                              |                           | 7       | 23    | 38    |
| Total of<br>Race/Ethnicity           | 7                                          | 36    | 120                             | 106      | 67                  | 4                                            | 5                         | 35      | 1185  | 1565  |