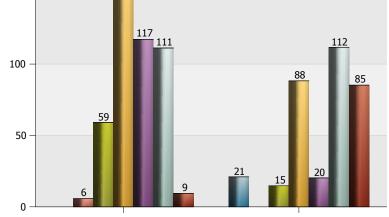

## The Citadel: Enrollment by Gender

📕 Female 📃 Male

| Race/Ethnicity                       | American<br>Indian or<br>Alaskan<br>Native | Asian | Black or<br>African<br>American | Hispanic | More Than<br>1 Race | Native<br>Hawaiian<br>or Pacific<br>Islander | Non-<br>Resident<br>Alien | Unknown | White | Total |
|--------------------------------------|--------------------------------------------|-------|---------------------------------|----------|---------------------|----------------------------------------------|---------------------------|---------|-------|-------|
| Active Duty Students                 |                                            |       | 1                               | 1        | 1                   |                                              |                           | 7       | 24    | 34    |
| Cadet Applicants                     |                                            |       | 2                               | 3        | 2                   |                                              |                           |         | 28    | 35    |
| Cadets                               | 3                                          | 8     | 42                              | 37       | 27                  | 1                                            | 3                         | 1       | 348   | 470   |
| College Transfer<br>Program Students | 1                                          | 8     | 15                              | 22       | 13                  | 1                                            |                           | 6       | 171   | 237   |
| Fifth Year Day Students              |                                            |       |                                 | 1        | 1                   | 1                                            |                           |         | 17    | 20    |
| Graduate Students                    | 3                                          | 15    | 54                              | 31       | 22                  |                                              | 2                         | 11      | 528   | 666   |
| Transient Students                   |                                            | 3     | 2                               | 9        | 1                   | 1                                            |                           | 3       | 46    | 65    |
| Veteran Students (Day)               |                                            | 2     | 4                               | 2        |                     |                                              |                           | 7       | 23    | 38    |
| Total of<br>Race/Ethnicity           | 7                                          | 36    | 120                             | 106      | 67                  | 4                                            | 5                         | 35      | 1185  | 1565  |