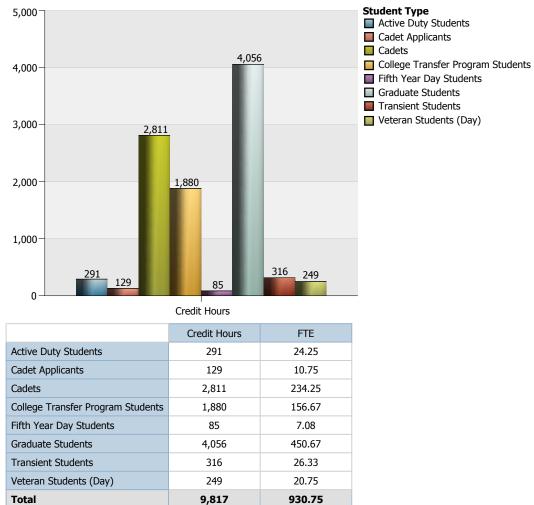

# The Citadel: Credit Hours and Full-time Equivalency (FTE) Data by Student Type