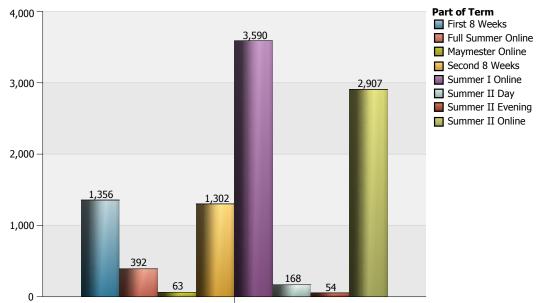

#### The Citadel: Credit Hours by Part of Term

| Part of Term       |                                | 1 Undergraduate | 2 Graduate | Total |
|--------------------|--------------------------------|-----------------|------------|-------|
| First 8 Weeks      | School of Business             | 645             | 711        | 1,356 |
|                    | Total of Part of Term          | 645             | 711        | 1,356 |
| Full Summer Online | Civil and Environ Engineering  | 23              |            | 23    |
|                    | Engineer Leadrshp and Prg Mgmt |                 | 30         | 30    |
|                    | Health and Human Performance   | 3               |            | 3     |
|                    | History                        | 3               |            | 3     |
|                    | Leadership                     |                 | 15         | 15    |
|                    | Modern Language Lit and Cult   | 171             |            | 171   |
|                    | Political Science              |                 | 12         | 12    |
|                    | Psychology                     | 42              |            | 42    |
|                    | School of Business             | 18              |            | 18    |
|                    | School of Education            |                 | 75         | 75    |
|                    | Total of Part of Term          | 260             | 132        | 392   |
| Maymester Online   | School of Education            |                 | 63         | 63    |
|                    | Total of Part of Term          |                 | 63         | 63    |
| Second 8 Weeks     | School of Business             | 672             | 630        | 1,302 |
|                    | Total of Part of Term          | 672             | 630        | 1,302 |
| Summer I Online    | Biology                        | 124             | 12         | 136   |
|                    | Chemistry                      | 137             |            | 137   |
|                    | Civil and Environ Engineering  | 263             |            | 263   |
|                    | Criminal Justice               | 192             | 33         | 225   |
|                    | Elect and Computer Engineering | 3               | 3          | 6     |
|                    | Engineer Leadrshp and Prg Mgmt |                 | 3          | 3     |
|                    | English                        | 291             | 21         | 312   |
|                    | Health and Human Performance   | 81              | 90         | 171   |
|                    | History                        |                 | 33         | 33    |
|                    | Intelligence and Security Stud | 264             | 21         | 285   |

## The Citadel: Credit Hours by Part of Term

| Part of Term      |                                | 1 Undergraduate | 2 Graduate | Total |
|-------------------|--------------------------------|-----------------|------------|-------|
| Summer I Online   | Leadership                     |                 | 117        | 117   |
|                   | Mathematical Sciences          | 232             | 3          | 235   |
|                   | Mechanical Engineering         | 267             | 30         | 297   |
|                   | Misc Courses and Majors        | 20              |            | 20    |
|                   | Modern Language Lit and Cult   | 198             |            | 198   |
|                   | Nursing                        | 34              |            | 34    |
|                   | Physics                        | 47              |            | 47    |
|                   | Political Science              | 117             | 75         | 192   |
|                   | Psychology                     | 51              | 378        | 429   |
|                   | School of Education            | 6               | 444        | 450   |
|                   | Total of Part of Term          | 2,327           | 1,263      | 3,590 |
| Summer II Day     | Biology                        | 42              |            | 42    |
|                   | Chemistry                      | 126             |            | 126   |
|                   | Total of Part of Term          | 168             |            | 168   |
| Summer II Evening | Mechanical Engineering         | 54              |            | 54    |
|                   | Total of Part of Term          | 54              |            | 54    |
| Summer II Online  | Biology                        | 6               | 18         | 24    |
|                   | Civil and Environ Engineering  | 30              | 51         | 81    |
|                   | Criminal Justice               | 270             | 63         | 333   |
|                   | Cyber and Computer Sciences    | 138             |            | 138   |
|                   | Elect and Computer Engineering | 69              | 15         | 84    |
|                   | Engineer Leadrshp and Prg Mgmt |                 | 36         | 36    |
|                   | English                        | 174             | 3          | 177   |
|                   | Health and Human Performance   | 23              | 120        | 143   |
|                   | History                        | 39              | 48         | 87    |
|                   | Intelligence and Security Stud | 99              | 3          | 102   |
|                   | Leadership                     |                 | 120        | 120   |
|                   | Mathematical Sciences          | 373             |            | 373   |
|                   | Mechanical Engineering         |                 | 9          | 9     |
|                   | Misc Courses and Majors        | 49              |            | 49    |
|                   | Modern Language Lit and Cult   | 75              |            | 75    |
|                   | Nursing                        | 42              |            | 42    |
|                   | Political Science              | 84              | 75         | 159   |
|                   | Psychology                     | 33              | 294        | 327   |
|                   | School of Education            | 107             | 441        | 548   |
|                   | Total of Part of Term          | 1,611           | 1,296      | 2,907 |
| Total Overall     |                                | 5,737           | 4,095      | 9,832 |