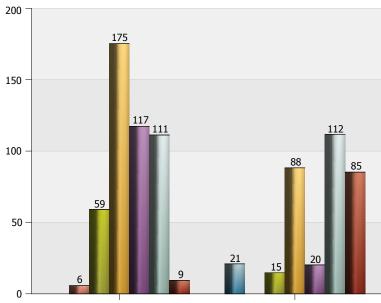

## The Citadel: Enrollment by Gender

📕 Female 📃 Male

| Race/Ethnicity                       | American<br>Indian or<br>Alaskan<br>Native | Asian | Black or<br>African<br>American | Hispanic | More Than<br>1 Race | Native<br>Hawaiian<br>or Pacific<br>Islander | Non-<br>Resident<br>Alien | Unknown | White | Total |
|--------------------------------------|--------------------------------------------|-------|---------------------------------|----------|---------------------|----------------------------------------------|---------------------------|---------|-------|-------|
| Active Duty Students                 |                                            |       | 1                               | 1        | 1                   |                                              |                           | 7       | 24    | 34    |
| Cadet Applicants                     |                                            |       | 2                               | 3        | 2                   |                                              |                           |         | 28    | 35    |
| Cadets                               | 3                                          | 8     | 42                              | 37       | 27                  | 1                                            | 3                         | 1       | 348   | 470   |
| College Transfer<br>Program Students | 1                                          | 8     | 15                              | 22       | 13                  | 1                                            |                           | 6       | 171   | 237   |
| Fifth Year Day Students              |                                            |       |                                 | 1        | 1                   | 1                                            |                           |         | 17    | 20    |
| Graduate Students                    | 3                                          | 15    | 54                              | 31       | 22                  |                                              | 2                         | 11      | 528   | 666   |
| Transient Students                   |                                            | 3     | 2                               | 9        | 1                   | 1                                            |                           | 3       | 46    | 65    |
| Veteran Students (Day)               |                                            | 2     | 4                               | 2        |                     |                                              |                           | 7       | 23    | 38    |
| Total of<br>Race/Ethnicity           | 7                                          | 36    | 120                             | 106      | 67                  | 4                                            | 5                         | 35      | 1185  | 1565  |