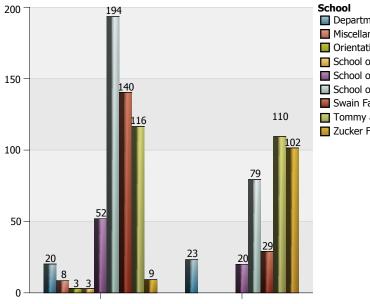

## The Citadel: Credit Hours by Department

School
Department of Leadership Studies
Miscellaneous Courses
Orientation
School of Education
School of Engineering
School of Humanities and Social Sciences
Swain Family School of Science and Math...
Tommy and Victoria Baker School of Busi...
Zucker Family School of Education

# The Citadel: Credit Hours by Department

| Department and Subject Area                    |                                  | 1 Lower Division | 2 Upper Division | 3 Graduate | Total  |
|------------------------------------------------|----------------------------------|------------------|------------------|------------|--------|
| Leadership                                     | Liberal Arts and Sciences        | 176              | 66               |            | 242    |
|                                                | Organizational Leadership        |                  |                  | 279        | 279    |
|                                                | Total of Department              | 176              | 66               | 279        | 521    |
| Mathematical Sciences                          | Mathematics                      | 742              |                  | 42         | 784    |
|                                                | Total of Department              | 742              |                  | 42         | 784    |
| Mechanical Engineering                         | General Engineering              |                  |                  | 6          | 6      |
|                                                | Mechanical Engineering           |                  | 243              | 45         | 288    |
|                                                | Total of Department              |                  | 243              | 51         | 294    |
| Misc Courses and Majors                        | Multi/Interdisciplinary Studie   |                  | 102              |            | 102    |
|                                                | Total of Department              |                  | 102              |            | 102    |
| Modern Language Lit and Cult                   | German Language and Lit          |                  | 15               |            | 15     |
|                                                | Spanish Language and Lit         | 180              | 18               |            | 198    |
|                                                | Total of Department              | 180              | 33               |            | 213    |
| Orientation                                    | Liberal Arts and Sciences        | 37               |                  |            | 37     |
|                                                | Total of Department              | 37               |                  |            | 37     |
| Physics                                        | Physics                          | 81               |                  |            | 81     |
|                                                | Total of Department              | 81               |                  |            | 81     |
| Political Science                              | Anthropology                     | 33               |                  | 21         | 54     |
|                                                | Political Sci and Government     | 9                | 180              | 111        | 300    |
|                                                | Total of Department              | 42               | 180              | 132        | 354    |
| Psychology                                     | Psychology                       | 162              | 42               | 625        | 829    |
|                                                | Total of Department              | 162              | 42               | 625        | 829    |
| Swain Family Department of Nursing             | Nursing                          | 164              |                  |            | 164    |
|                                                | Total of Department              | 164              |                  |            | 164    |
| Tommy and Victoria Baker School of<br>Business | Business Admin and<br>Management | 675              | 723              | 1,314      | 2,712  |
|                                                | Total of Department              | 675              | 723              | 1,314      | 2,712  |
| Zucker Family School of Education              | Education                        | 36               |                  |            | 36     |
|                                                | Secondary Ed and Teaching        | 75               | 36               | 1,218      | 1,329  |
|                                                | Total of Department              | 111              | 36               | 1,218      | 1,365  |
| Total Overall                                  |                                  | 3,965            | 2,591            | 4,351      | 10,907 |