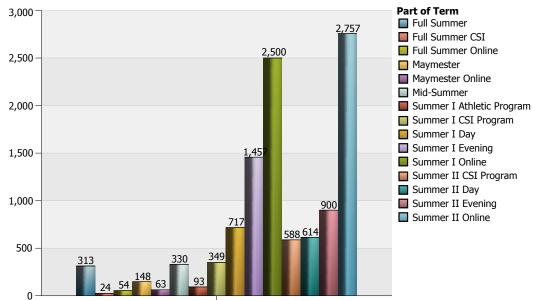

#### The Citadel Student Enrollment Profile Summer 2019

| Part of Term       |                                | 1 Undergraduate | 2 Graduate | Total |
|--------------------|--------------------------------|-----------------|------------|-------|
| Full Summer        | Civil and Environ Engineering  | 35              |            | 35    |
|                    | Cyber and Computer Sciences    | 5               |            | 5     |
|                    | Engineer Leadrshp and Prg Mgmt |                 | 45         | 45    |
|                    | Political Science              | 3               |            | 3     |
|                    | School of Business             | 78              |            | 78    |
|                    | School of Education            |                 | 147        | 147   |
|                    | Total of Part of Term          | 121             | 192        | 313   |
| Full Summer CSI    | Mathematical Sciences          | 24              |            | 24    |
|                    | Total of Part of Term          | 24              |            | 24    |
| Full Summer Online | Health and Human Performance   |                 | 6          | 6     |
|                    | Political Science              |                 | 18         | 18    |
|                    | Psychology                     | 30              |            | 30    |
|                    | Total of Part of Term          | 30              | 24         | 54    |
| Maymester          | Criminal Justice               | 30              |            | 30    |
|                    | English                        | 24              |            | 24    |
|                    | Intelligence and Security Stud | 3               |            | 3     |
|                    | Modern Language Lit and Cult   | 9               |            | 9     |
|                    | Physics                        | 45              |            | 45    |
|                    | Political Science              | 21              | 3          | 24    |
|                    | Psychology                     |                 | 10         | 10    |
|                    | School of Education            |                 | 3          | 3     |
|                    | Total of Part of Term          | 132             | 16         | 148   |
| Maymester Online   | School of Education            |                 | 63         | 63    |
|                    | Total of Part of Term          |                 | 63         | 63    |
| Mid-Summer         | Biology                        | 24              |            | 24    |
|                    | English                        |                 | 30         | 30    |
|                    | Health and Human Performance   | 24              | 12         | 36    |

## The Citadel: Credit Hours by Part of Term

| Part of Term              |                                                         | 1 Undergraduate | 2 Graduate | Total      |
|---------------------------|---------------------------------------------------------|-----------------|------------|------------|
| Mid-Summer                | History                                                 | 30              |            | 30         |
|                           | Intelligence and Security Stud                          | 15              | 12         | 27         |
|                           | Misc Courses and Majors                                 | 102             |            | 102        |
|                           | Political Science                                       | 45              | 6          | 51         |
|                           | School of Education                                     |                 | 30         | 30         |
|                           | Total of Part of Term                                   | 240             | 90         | 330        |
| Summer I Athletic Program | Psychology                                              | 93              |            | 93         |
|                           | Total of Part of Term                                   | 93              |            | 93         |
| Summer I CSI Program      | Criminal Justice                                        | 69              |            | 69         |
|                           | English                                                 | 51              |            | 51         |
|                           | Mathematical Sciences                                   | 122             |            | 122        |
|                           | Orientation/Leadership                                  | 65              |            | 65         |
|                           | School of Business                                      | 42              |            | 42         |
|                           | Total of Part of Term                                   | 349             |            | 349        |
| Summer I Day              | Biology                                                 | 100             | 18         | 118        |
|                           | Chemistry                                               | 130             |            | 130        |
|                           | English                                                 | 87              |            | 87         |
|                           | History                                                 | 24              |            | 24         |
|                           | Mathematical Sciences                                   | 81              |            | 81         |
|                           | Modern Language Lit and Cult                            | 183             |            | 183        |
|                           | Physics                                                 | 19              |            | 19         |
|                           | Psychology                                              | 42              |            | 42         |
|                           | School of Education                                     |                 | 33         | 33         |
|                           | Total of Part of Term                                   | 666             | 51         | 717        |
| Summer I Evening          | Civil and Environ Engineering                           | 234             | 15         | 249        |
| 5                         | Elect and Computer Engineering                          | 18              | 3          | 21         |
|                           | English                                                 | 30              | 21         | 51         |
|                           | Health and Human Performance                            | 69              | 57         | 126        |
|                           | History                                                 | 18              |            | 18         |
|                           | Mathematical Sciences                                   |                 | 30         | 30         |
|                           | Mechanical Engineering                                  | 159             | 24         | 183        |
|                           | Nursing                                                 | 56              |            | 56         |
|                           | Political Science                                       | 6               |            | 6          |
|                           | Psychology                                              |                 | 264        | 264        |
|                           | School of Business                                      |                 | 66         | 66         |
|                           | School of Education                                     |                 | 387        | 387        |
|                           | Total of Part of Term                                   | 590             | 867        | 1,457      |
| Summer I Online           | Criminal Justice                                        | 204             |            | 204        |
|                           | Cyber and Computer Sciences                             | 201             | 45         | 45         |
|                           | English                                                 | 162             | 15         | 162        |
|                           | Health and Human Performance                            | 102             | 84         | 96         |
|                           |                                                         |                 | דט         | 72         |
|                           | History                                                 |                 |            |            |
|                           | History                                                 | 72              | Q4         |            |
|                           | History<br>Intelligence and Security Stud<br>Leadership | 102             | 84<br>117  | 186<br>117 |

## The Citadel: Credit Hours by Part of Term

| Part of Term          |                                | 1 Undergraduate | 2 Graduate | Total |
|-----------------------|--------------------------------|-----------------|------------|-------|
| Summer I Online       | Misc Courses and Majors        | 13              |            | 13    |
|                       | Political Science              | 42              | 42         | 84    |
|                       | Psychology                     |                 | 33         | 33    |
|                       | School of Business             | 627             | 558        | 1,185 |
|                       | School of Education            | 75              | 72         | 147   |
|                       | Total of Part of Term          | 1,465           | 1,035      | 2,500 |
| Summer II CSI Program | Criminal Justice               | 75              |            | 75    |
|                       | English                        | 90              |            | 90    |
|                       | Leadership                     | 66              |            | 66    |
|                       | Mathematical Sciences          | 186             |            | 186   |
|                       | Orientation/Leadership         | 111             |            | 111   |
|                       | School of Business             | 60              |            | 60    |
|                       | Total of Part of Term          | 588             |            | 588   |
| Summer II Day         | Biology                        | 93              | 3          | 96    |
|                       | Chemistry                      | 148             |            | 148   |
|                       | English                        | 51              |            | 51    |
|                       | Health and Human Performance   |                 | 3          | 3     |
|                       | History                        | 36              |            | 36    |
|                       | Intelligence and Security Stud |                 | 3          | 3     |
|                       | Mathematical Sciences          | 173             |            | 173   |
|                       | Modern Language Lit and Cult   | 21              |            | 21    |
|                       | Physics                        | 17              |            | 17    |
|                       | Political Science              | 63              | 3          | 66    |
|                       | Total of Part of Term          | 602             | 12         | 614   |
| Summer II Evening     | Civil and Environ Engineering  | 72              | 33         | 105   |
|                       | Elect and Computer Engineering | 21              | 9          | 30    |
|                       | Engineer Leadrshp and Prg Mgmt |                 | 84         | 84    |
|                       | Health and Human Performance   |                 | 42         | 42    |
|                       | Mathematical Sciences          |                 | 12         | 12    |
|                       | Mechanical Engineering         | 84              | 27         | 111   |
|                       | Nursing                        | 108             |            | 108   |
|                       | Psychology                     |                 | 207        | 207   |
|                       | School of Business             |                 | 57         | 57    |
|                       | School of Education            |                 | 144        | 144   |
|                       | Total of Part of Term          | 285             | 615        | 900   |
| Summer II Online      | Criminal Justice               | 204             |            | 204   |
|                       | Cyber and Computer Sciences    | 93              |            | 93    |
|                       | English                        | 198             |            | 198   |
|                       | Health and Human Performance   |                 | 36         | 36    |
|                       | Intelligence and Security Stud | 108             | 45         | 153   |
|                       | Leadership                     |                 | 162        | 162   |
|                       | Misc Courses and Majors        | 24              |            | 24    |
|                       | Political Science              | 42              | 60         | 102   |
|                       | Psychology                     | 39              | 111        | 150   |
|                       | School of Business             | 591             | 633        | 1,224 |

#### The Citadel Student Enrollment Profile Summer 2019

## The Citadel: Credit Hours by Part of Term

| Part of Term     |                       | 1 Undergraduate | 2 Graduate | Total  |
|------------------|-----------------------|-----------------|------------|--------|
| Summer II Online | School of Education   | 72              | 339        | 411    |
|                  | Total of Part of Term | 1,371           | 1,386      | 2,757  |
| Total Overall    |                       | 6,556           | 4,351      | 10,907 |