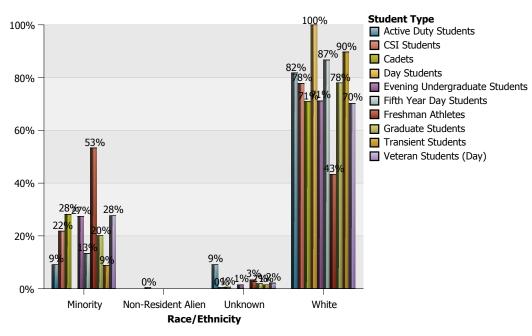

#### The Citadel: Enrollment by Gender

| Race/Ethnicity                    | American<br>Indian or<br>Alaskan<br>Native | Asian | Black or<br>African<br>American | Hispanic | More Than<br>1 Race | Native<br>Hawaiian<br>or Pacific<br>Islander | Non-<br>Resident<br>Alien | Unknown | White | Total |
|-----------------------------------|--------------------------------------------|-------|---------------------------------|----------|---------------------|----------------------------------------------|---------------------------|---------|-------|-------|
| Active Duty Students              |                                            |       |                                 | 1        | 1                   |                                              |                           | 2       | 18    | 22    |
| Cadets                            | 3                                          | 8     | 73                              | 36       | 25                  | 1                                            | 2                         | 3       | 368   | 519   |
| CSI Students                      |                                            | 5     | 13                              | 22       | 11                  | 2                                            |                           | 1       | 189   | 243   |
| Day Students                      |                                            |       |                                 |          |                     |                                              |                           |         | 1     | 1     |
| Evening Undergraduate<br>Students |                                            | 3     | 20                              | 21       | 13                  |                                              |                           | 3       | 148   | 208   |
| Fifth Year Day Students           |                                            |       | 2                               |          |                     |                                              |                           |         | 13    | 15    |
| Freshman Athletes                 |                                            |       | 14                              | 2        |                     |                                              |                           | 1       | 13    | 30    |
| Graduate Students                 | 2                                          | 12    | 73                              | 41       | 9                   | 1                                            |                           | 13      | 536   | 687   |
| Transient Students                | 1                                          |       |                                 | 2        | 3                   |                                              |                           | 1       | 61    | 68    |
| Veteran Students (Day)            |                                            | 1     | 5                               | 7        |                     |                                              |                           | 1       | 33    | 47    |
| Total of<br>Race/Ethnicity        | 6                                          | 29    | 200                             | 132      | 62                  | 4                                            | 2                         | 25      | 1380  | 1840  |