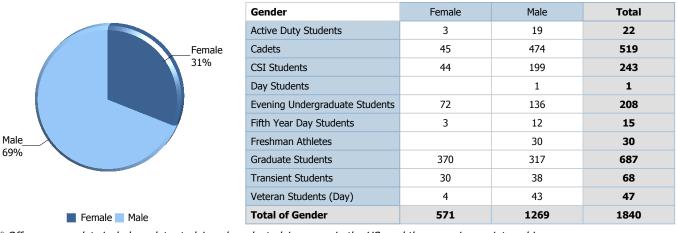

#### The Citadel: Enrollment by Gender

| Race/Ethnicity                    | American<br>Indian or<br>Alaskan<br>Native | Asian | Black or<br>African<br>American | Hispanic | More Than<br>1 Race | Native<br>Hawaiian<br>or Pacific<br>Islander | Non-<br>Resident<br>Alien | Unknown | White | Total |
|-----------------------------------|--------------------------------------------|-------|---------------------------------|----------|---------------------|----------------------------------------------|---------------------------|---------|-------|-------|
| Active Duty Students              |                                            |       |                                 | 1        | 1                   |                                              |                           | 2       | 18    | 22    |
| Cadets                            | 3                                          | 8     | 73                              | 36       | 25                  | 1                                            | 2                         | 3       | 368   | 519   |
| CSI Students                      |                                            | 5     | 13                              | 22       | 11                  | 2                                            |                           | 1       | 189   | 243   |
| Day Students                      |                                            |       |                                 |          |                     |                                              |                           |         | 1     | 1     |
| Evening Undergraduate<br>Students |                                            | 3     | 20                              | 21       | 13                  |                                              |                           | 3       | 148   | 208   |
| Fifth Year Day Students           |                                            |       | 2                               |          |                     |                                              |                           |         | 13    | 15    |
| Freshman Athletes                 |                                            |       | 14                              | 2        |                     |                                              |                           | 1       | 13    | 30    |
| Graduate Students                 | 2                                          | 12    | 73                              | 41       | 9                   | 1                                            |                           | 13      | 536   | 687   |
| Transient Students                | 1                                          |       |                                 | 2        | 3                   |                                              |                           | 1       | 61    | 68    |
| Veteran Students (Day)            |                                            | 1     | 5                               | 7        |                     |                                              |                           | 1       | 33    | 47    |
| Total of<br>Race/Ethnicity        | 6                                          | 29    | 200                             | 132      | 62                  | 4                                            | 2                         | 25      | 1380  | 1840  |