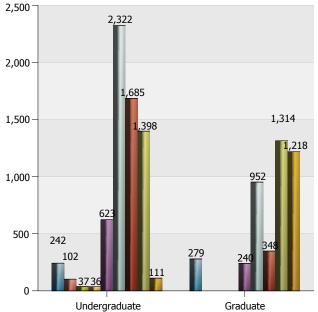

#### The Citadel: Enrollment by Gender

| Race/Ethnicity                    | American<br>Indian or<br>Alaskan<br>Native | Asian | Black or<br>African<br>American | Hispanic | More Than<br>1 Race | Native<br>Hawaiian<br>or Pacific<br>Islander | Non-<br>Resident<br>Alien | Unknown | White | Total |
|-----------------------------------|--------------------------------------------|-------|---------------------------------|----------|---------------------|----------------------------------------------|---------------------------|---------|-------|-------|
| Active Duty Students              |                                            |       |                                 | 1        | 1                   |                                              |                           | 2       | 18    | 22    |
| Cadets                            | 3                                          | 8     | 73                              | 36       | 25                  | 1                                            | 2                         | 3       | 368   | 519   |
| CSI Students                      |                                            | 5     | 13                              | 22       | 11                  | 2                                            |                           | 1       | 189   | 243   |
| Day Students                      |                                            |       |                                 |          |                     |                                              |                           |         | 1     | 1     |
| Evening Undergraduate<br>Students |                                            | 3     | 20                              | 21       | 13                  |                                              |                           | 3       | 148   | 208   |
| Fifth Year Day Students           |                                            |       | 2                               |          |                     |                                              |                           |         | 13    | 15    |
| Freshman Athletes                 |                                            |       | 14                              | 2        |                     |                                              |                           | 1       | 13    | 30    |
| Graduate Students                 | 2                                          | 12    | 73                              | 41       | 9                   | 1                                            |                           | 13      | 536   | 687   |
| Transient Students                | 1                                          |       |                                 | 2        | 3                   |                                              |                           | 1       | 61    | 68    |
| Veteran Students (Day)            |                                            | 1     | 5                               | 7        |                     |                                              |                           | 1       | 33    | 47    |
| Total of<br>Race/Ethnicity        | 6                                          | 29    | 200                             | 132      | 62                  | 4                                            | 2                         | 25      | 1380  | 1840  |