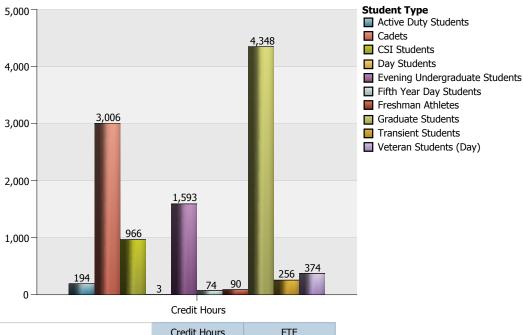

# The Citadel: Credit Hours and Full-time Equivalency (FTE) Data by Student Type

Credit Hours FTE Active Duty Students 16.17 194 Cadets 3,006 250.50 CSI Students 966 80.50 Day Students 3 0.25 Evening Undergraduate Students 1,593 132.75 Fifth Year Day Students 74 6.17 Freshman Athletes 90 7.50 Graduate Students 4,348 483.11 Transient Students 256 21.33 Veteran Students (Day) 374 31.17 Total 10,904 1,029.44