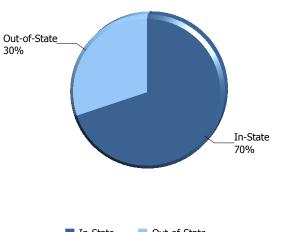

# The Citadel: Enrollment by Residency

| Residency                      | In-State | Out-of-State | Total |
|--------------------------------|----------|--------------|-------|
| Active Duty Students           | 22       |              | 22    |
| Cadets                         | 325      | 194          | 519   |
| CSI Students                   | 90       | 153          | 243   |
| Day Students                   |          | 1            | 1     |
| Evening Undergraduate Students | 188      | 20           | 208   |
| Fifth Year Day Students        | 12       | 3            | 15    |
| Freshman Athletes              | 13       | 17           | 30    |
| Graduate Students              | 561      | 126          | 687   |
| Transient Students             | 28       | 40           | 68    |
| Veteran Students (Day)         | 47       |              | 47    |
| Total of Residency             | 1286     | 554          | 1840  |