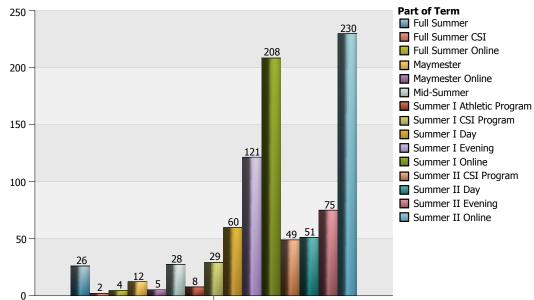

| Part of Term       |                                | 1 Undergraduate | 2 Graduate | Total |
|--------------------|--------------------------------|-----------------|------------|-------|
| Full Summer        | Civil and Environ Engineering  | 2.92            |            | 2.92  |
|                    | Cyber and Computer Sciences    | 0.42            |            | 0.42  |
|                    | Engineer Leadrshp and Prg Mgmt |                 | 5.00       | 5.00  |
|                    | Political Science              | 0.25            |            | 0.25  |
|                    | School of Business             | 6.50            |            | 6.50  |
|                    | School of Education            |                 | 16.33      | 16.33 |
|                    | Total of Part of Term          | 10.08           | 21.33      | 31.42 |
| Full Summer CSI    | Mathematical Sciences          | 2.00            |            | 2.00  |
|                    | Total of Part of Term          | 2.00            |            | 2.00  |
| Full Summer Online | Health and Human Performance   |                 | 0.67       | 0.67  |
|                    | Political Science              |                 | 2.00       | 2.00  |
|                    | Psychology                     | 2.50            |            | 2.50  |
|                    | Total of Part of Term          | 2.50            | 2.67       | 5.17  |
| Maymester          | Criminal Justice               | 2.50            |            | 2.50  |
|                    | English                        | 2.00            |            | 2.00  |
|                    | Intelligence and Security Stud | 0.25            |            | 0.25  |
|                    | Modern Language Lit and Cult   | 0.75            |            | 0.75  |
|                    | Physics                        | 3.75            |            | 3.75  |
|                    | Political Science              | 1.75            | 0.33       | 2.08  |
|                    | Psychology                     |                 | 1.11       | 1.11  |
|                    | School of Education            |                 | 0.33       | 0.33  |
|                    | Total of Part of Term          | 11.00           | 1.78       | 12.78 |
| Maymester Online   | School of Education            |                 | 7.00       | 7.00  |
|                    | Total of Part of Term          |                 | 7.00       | 7.00  |
| Mid-Summer         | Biology                        | 2.00            |            | 2.00  |
|                    | English                        |                 | 3.33       | 3.33  |
|                    | Health and Human Performance   | 2.00            | 1.33       | 3.33  |

| Part of Term              |                                              | 1 Undergraduate | 2 Graduate | Total  |
|---------------------------|----------------------------------------------|-----------------|------------|--------|
| Mid-Summer                | History                                      | 2.50            |            | 2.50   |
| Pho-Summer                | Intelligence and Security Stud               | 1.25            | 1.33       | 2.58   |
|                           | Misc Courses and Majors                      | 8.50            |            | 8.50   |
|                           | Political Science                            | 3.75            | 0.67       | 4.42   |
|                           | School of Education                          |                 | 3.33       | 3.33   |
|                           | Total of Part of Term                        | 20.00           | 10.00      | 30.00  |
| Summer I Athletic Program | Psychology                                   | 7.75            | 10.00      | 7.75   |
|                           | Total of Part of Term                        | 7.75            |            | 7.75   |
| Summer I CSI Program      | Criminal Justice                             | 5.75            |            | 5.75   |
|                           | English                                      | 4.25            |            | 4.25   |
|                           | Mathematical Sciences                        | 10.17           |            | 10.17  |
|                           |                                              | 5.42            |            | 5.42   |
|                           | Orientation/Leadership<br>School of Business |                 |            |        |
|                           |                                              | 3.50            |            | 3.50   |
| Current Davi              | Total of Part of Term                        | 29.08           | 2.00       | 29.08  |
| Summer I Day              | Biology                                      | 8.33            | 2.00       | 10.33  |
|                           | Chemistry                                    | 10.83           |            | 10.83  |
|                           | English                                      | 7.25            |            | 7.25   |
|                           | History                                      | 2.00            |            | 2.00   |
|                           | Mathematical Sciences                        | 6.75            |            | 6.75   |
|                           | Modern Language Lit and Cult                 | 15.25           |            | 15.25  |
|                           | Physics                                      | 1.58            |            | 1.58   |
|                           | Psychology                                   | 3.50            |            | 3.50   |
|                           | School of Education                          |                 | 3.67       | 3.67   |
|                           | Total of Part of Term                        | 55.50           | 5.67       | 61.17  |
| Summer I Evening          | Civil and Environ Engineering                | 19.50           | 1.67       | 21.17  |
|                           | Elect and Computer Engineering               | 1.50            | 0.33       | 1.83   |
|                           | English                                      | 2.50            | 2.33       | 4.83   |
|                           | Health and Human Performance                 | 5.75            | 6.33       | 12.08  |
|                           | History                                      | 1.50            |            | 1.50   |
|                           | Mathematical Sciences                        |                 | 3.33       | 3.33   |
|                           | Mechanical Engineering                       | 13.25           | 2.67       | 15.92  |
|                           | Nursing                                      | 4.67            |            | 4.67   |
|                           | Political Science                            | 0.50            |            | 0.50   |
|                           | Psychology                                   |                 | 29.33      | 29.33  |
|                           | School of Business                           |                 | 7.33       | 7.33   |
|                           | School of Education                          |                 | 43.00      | 43.00  |
|                           | Total of Part of Term                        | 49.17           | 96.33      | 145.50 |
| Summer I Online           | Criminal Justice                             | 17.00           |            | 17.00  |
|                           | Cyber and Computer Sciences                  |                 | 5.00       | 5.00   |
|                           | English                                      | 13.50           |            | 13.50  |
|                           | Health and Human Performance                 | 1.00            | 9.33       | 10.33  |
|                           | History                                      | 6.00            |            | 6.00   |
|                           | Intelligence and Security Stud               | 8.50            | 9.33       | 17.83  |
|                           | Leadership                                   |                 | 13.00      | 13.00  |
|                           |                                              |                 | -0.00      | _0.00  |

| Part of Term          |                                | 1 Undergraduate | 2 Graduate | Total  |
|-----------------------|--------------------------------|-----------------|------------|--------|
| Summer I Online       | Misc Courses and Majors        | 1.08            |            | 1.08   |
| Summer I Omme         | Political Science              | 3.50            | 4.67       | 8.17   |
|                       | Psychology                     | 5.50            | 3.67       | 3.67   |
|                       | School of Business             | 52.25           | 62.00      | 114.25 |
|                       | School of Education            | 6.25            | 8.00       | 14.25  |
|                       | Total of Part of Term          | 122.08          | 115.00     | 237.08 |
| Cummer II CCI Dreamon |                                |                 | 115.00     | 6.25   |
| Summer II CSI Program | Criminal Justice               | 6.25            |            |        |
|                       | English                        | 7.50            |            | 7.50   |
|                       | Leadership                     | 5.50            |            | 5.50   |
|                       | Mathematical Sciences          | 15.50           |            | 15.50  |
|                       | Orientation/Leadership         | 9.25            |            | 9.25   |
|                       | School of Business             | 5.00            |            | 5.00   |
|                       | Total of Part of Term          | 49.00           |            | 49.00  |
| Summer II Day         | Biology                        | 7.75            | 0.33       | 8.08   |
|                       | Chemistry                      | 12.33           |            | 12.33  |
|                       | English                        | 4.25            |            | 4.25   |
|                       | Health and Human Performance   |                 | 0.33       | 0.33   |
|                       | History                        | 3.00            |            | 3.00   |
|                       | Intelligence and Security Stud |                 | 0.33       | 0.33   |
|                       | Mathematical Sciences          | 14.42           |            | 14.42  |
|                       | Modern Language Lit and Cult   | 1.75            |            | 1.75   |
|                       | Physics                        | 1.42            |            | 1.42   |
|                       | Political Science              | 5.25            | 0.33       | 5.58   |
|                       | Total of Part of Term          | 50.17           | 1.33       | 51.50  |
| Summer II Evening     | Civil and Environ Engineering  | 6.00            | 3.67       | 9.67   |
|                       | Elect and Computer Engineering | 1.75            | 1.00       | 2.75   |
|                       | Engineer Leadrshp and Prg Mgmt |                 | 9.33       | 9.33   |
|                       | Health and Human Performance   |                 | 4.67       | 4.67   |
|                       | Mathematical Sciences          |                 | 1.33       | 1.33   |
|                       | Mechanical Engineering         | 7.00            | 3.00       | 10.00  |
|                       | Nursing                        | 9.00            |            | 9.00   |
|                       | Psychology                     |                 | 23.00      | 23.00  |
|                       | School of Business             |                 | 6.33       | 6.33   |
|                       | School of Education            |                 | 16.00      | 16.00  |
|                       | Total of Part of Term          | 23.75           | 68.33      | 92.08  |
| Summer II Online      | Criminal Justice               | 17.00           |            | 17.00  |
|                       | Cyber and Computer Sciences    | 7.75            |            | 7.75   |
|                       | English                        | 16.50           |            | 16.50  |
|                       | Health and Human Performance   | *               | 4.00       | 4.00   |
|                       | Intelligence and Security Stud | 9.00            | 5.00       | 14.00  |
|                       | Leadership                     | 2.00            | 18.00      | 18.00  |
|                       | Misc Courses and Majors        | 2.00            | 20100      | 2.00   |
|                       | Political Science              | 3.50            | 6.67       | 10.17  |
|                       | Psychology                     | 3.25            | 12.33      | 15.58  |
|                       | School of Business             | 49.25           | 70.33      | 119.58 |
|                       | School of Dusiliess            | 79.23           | 70.55      | 119.30 |

| Part of Term     |                       | 1 Undergraduate | 2 Graduate | Total    |
|------------------|-----------------------|-----------------|------------|----------|
| Summer II Online | School of Education   | 6.00            | 37.67      | 43.67    |
|                  | Total of Part of Term | 114.25          | 154.00     | 268.25   |
| Total Overall    |                       | 546.33          | 483.44     | 1,029.78 |