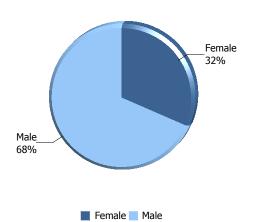

# The Citadel: Enrollment by Gender

| Gender                         | Female | Male | Total |
|--------------------------------|--------|------|-------|
| Active Duty Students           | 2      | 18   | 20    |
| Cadets                         | 58     | 504  | 562   |
| CSI Students                   | 28     | 237  | 265   |
| Evening Undergraduate Students | 71     | 149  | 220   |
| Fifth Year Day Students        | 1      | 13   | 14    |
| Freshman Athletes              |        | 20   | 20    |
| Graduate Students              | 427    | 310  | 737   |
| Transient Students             | 26     | 46   | 72    |
| Veteran Students (Day)         | 3      | 41   | 44    |
| Total of Gender                | 616    | 1338 | 1954  |