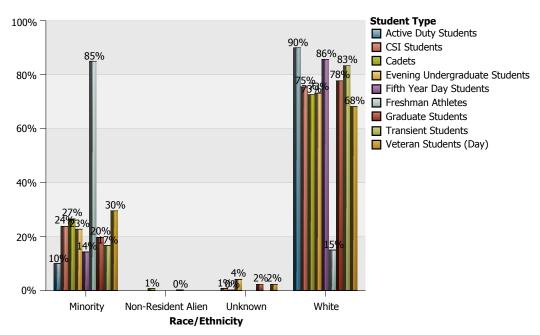

### The Citadel: Enrollment by Race/Ethnicity

| Race/Ethnicity                    | American<br>Indian or<br>Alaskan<br>Native | Asian | Black or<br>African<br>American | Hispanic | More Than<br>1 Race | Native<br>Hawaiian<br>or Pacific<br>Islander | Non-<br>Resident<br>Alien | Unknown | White | Total |
|-----------------------------------|--------------------------------------------|-------|---------------------------------|----------|---------------------|----------------------------------------------|---------------------------|---------|-------|-------|
| Active Duty Students              |                                            | 1     |                                 | 1        |                     |                                              |                           |         | 18    | 20    |
| Cadets                            | 1                                          | 7     | 78                              | 34       | 29                  |                                              | 4                         | 1       | 408   | 562   |
| CSI Students                      | 1                                          | 6     | 9                               | 34       | 12                  | 1                                            |                           | 2       | 200   | 265   |
| Evening Undergraduate<br>Students |                                            | 3     | 25                              | 14       | 7                   | 1                                            |                           | 9       | 161   | 220   |
| Fifth Year Day Students           |                                            |       | 2                               |          |                     |                                              |                           |         | 12    | 14    |
| Freshman Athletes                 |                                            |       | 13                              | 1        | 3                   |                                              |                           |         | 3     | 20    |
| Graduate Students                 | 1                                          | 7     | 90                              | 30       | 13                  | 4                                            | 2                         | 17      | 573   | 737   |
| Transient Students                |                                            | 3     | 4                               | 3        | 2                   |                                              |                           |         | 60    | 72    |
| Veteran Students (Day)            |                                            | 2     | 5                               | 5        | 1                   |                                              |                           | 1       | 30    | 44    |
| Total of Race/Ethnicity           | 3                                          | 29    | 226                             | 122      | 67                  | 6                                            | 6                         | 30      | 1465  | 1954  |