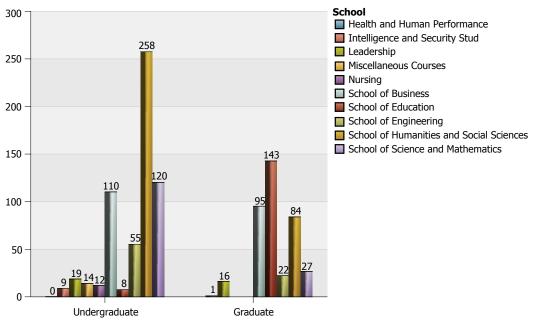

# The Citadel: Full-time Equivalency (FTE) Data by Department

| Department and Subject Area    |                                | 1 Lower Division | 2 Upper Division | 3 Graduate | Total |
|--------------------------------|--------------------------------|------------------|------------------|------------|-------|
| Biology                        | Biology and Biological Science | 11.58            | 5.25             | 5.56       | 22.39 |
|                                | Total of Department            | 11.58            | 5.25             | 5.56       | 22.39 |
| Chemistry                      | Chemistry                      | 26.75            |                  | 3.33       | 30.08 |
|                                | Total of Department            | 26.75            |                  | 3.33       | 30.08 |
| Civil and Environ Engineering  | Civil Engineering              | 4.25             | 24.75            |            | 29.00 |
|                                | Total of Department            | 4.25             | 24.75            |            | 29.00 |
| Criminal Justice               | Crim Just and Law Enf Admin    | 9.75             | 30.25            | 9.67       | 49.67 |
|                                | Homeland Secuity               |                  | 3.50             |            | 3.50  |
|                                | Sociology                      | 6.00             | 0.25             |            | 6.25  |
|                                | Total of Department            | 15.75            | 34.00            | 9.67       | 59.42 |
| Elect and Computer Engineering | Electrical Engineering         |                  | 7.25             | 4.00       | 11.25 |
|                                | Total of Department            |                  | 7.25             | 4.00       | 11.25 |
| Engineer Leadrshp and Prg Mgmt | Project Management             |                  |                  | 18.67      | 18.67 |
|                                | Total of Department            |                  |                  | 18.67      | 18.67 |
| English                        | Communication, General         | 5.50             | 0.75             |            | 6.25  |
|                                | English Language and Lit       | 48.50            | 0.75             | 7.67       | 56.92 |
|                                | Film/Cinema Studies            | 3.25             |                  |            | 3.25  |
|                                | Fine Arts and Art Studies      | 2.00             | 19.75            |            | 21.75 |
|                                | Total of Department            | 59.25            | 21.25            | 7.67       | 88.17 |
| Health and Human Performance   | Kinesiology and Exer Science   |                  | 0.25             |            | 0.25  |
|                                | Total of Department            |                  | 0.25             |            | 0.25  |
| Health Exercise Sport Science  | Kinesiology and Exer Science   |                  | 0.17             | 26.67      | 26.83 |
|                                | Phys Ed Teaching and Coaching  | 3.33             | 9.00             |            | 12.33 |
|                                | Total of Department            | 3.33             | 9.17             | 26.67      | 39.17 |
| History                        | History                        | 27.25            | 5.75             |            | 33.00 |
|                                | Total of Department            | 27.25            | 5.75             |            | 33.00 |
| Intelligence and Security Stud | Intelligence, General          |                  | 9.00             | 1.33       | 10.33 |

The Citadel: Full-time Equivalency (FTE) Data by Department

| Department and Subject Area    |                                | 1 Lower Division | 2 Upper Division | 3 Graduate | Total    |
|--------------------------------|--------------------------------|------------------|------------------|------------|----------|
| Intelligence and Security Stud | Total of Department            |                  | 9.00             | 1.33       | 10.33    |
| Leadership                     | Organizational Leadership      |                  |                  | 21.67      | 21.67    |
|                                | Total of Department            |                  |                  | 21.67      | 21.67    |
| Math and Computer Science      | Computer and Info Sciences     | 8.75             |                  |            | 8.75     |
|                                | Mathematics                    | 46.75            |                  |            | 46.75    |
|                                | Total of Department            | 55.50            |                  |            | 55.50    |
| Mechanical Engineering         | Mechanical Engineering         |                  | 19.00            | 7.00       | 26.00    |
|                                | Total of Department            |                  | 19.00            | 7.00       | 26.00    |
| Misc Courses and Majors        | General Studies                | 1.08             |                  |            | 1.08     |
|                                | Liberal Arts and Sciences      | 2.50             |                  |            | 2.50     |
|                                | Multi/Interdisciplinary Studie |                  | 10.50            |            | 10.50    |
|                                | Total of Department            | 3.58             | 10.50            |            | 14.08    |
| Modern Language Lit and Cult   | Chinese Language and Lit       | 12.00            | 10.25            |            | 22.25    |
|                                | French Language and Lit        | 3.00             | 3.25             |            | 6.25     |
|                                | Spanish Language and Lit       | 24.50            | 5.25             |            | 29.75    |
|                                | Total of Department            | 39.50            | 18.75            |            | 58.25    |
| Nursing                        | Nursing                        | 6.17             | 5.75             |            | 11.92    |
|                                | Total of Department            | 6.17             | 5.75             |            | 11.92    |
| Orientation/Leadership         | Liberal Arts and Sciences      | 18.75            |                  |            | 18.75    |
|                                | Total of Department            | 18.75            |                  |            | 18.75    |
| Physics                        | Physics                        | 8.42             | 0.25             |            | 8.67     |
|                                | Total of Department            | 8.42             | 0.25             |            | 8.67     |
| Political Science              | Anthropology                   | 3.75             |                  | 1.67       | 5.42     |
|                                | Political Sci and Government   | 5.25             | 14.00            | 14.67      | 33.92    |
|                                | Total of Department            | 9.00             | 14.00            | 16.33      | 39.33    |
| Psychology                     | Psychology                     | 13.00            |                  | 78.33      | 91.33    |
|                                | Total of Department            | 13.00            |                  | 78.33      | 91.33    |
| School of Business             | Business Admin and Management  | 45.50            | 64.75            | 127.00     | 237.25   |
|                                | Total of Department            | 45.50            | 64.75            | 127.00     | 237.25   |
| School of Education            | Secondary Ed and Teaching      | 6.50             | 1.00             | 184.33     | 191.83   |
|                                | STEM Education                 |                  |                  | 6.00       | 6.00     |
|                                | Total of Department            | 6.50             | 1.00             | 190.33     | 197.83   |
| Total Overall                  |                                | 354.08           | 250.67           | 517.56     | 1,122.31 |