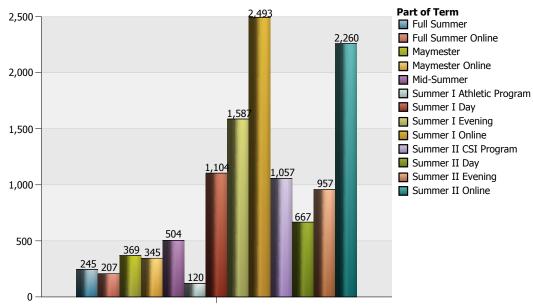

### The Citadel: Credit Hours by Part of Term

| Part of Term       |                                | 1 Undergraduate | 2 Graduate | Total |
|--------------------|--------------------------------|-----------------|------------|-------|
| Full Summer        | Civil and Environ Engineering  | 23              |            | 23    |
|                    | Criminal Justice               | 9               |            | 9     |
|                    | Engineer Leadrshp and Prg Mgmt |                 | 54         | 54    |
|                    | English                        | 9               |            | 9     |
|                    | Physics                        | 3               |            | 3     |
|                    | School of Business             | 39              | 9          | 48    |
|                    | School of Education            |                 | 99         | 99    |
|                    | Total of Part of Term          | 83              | 162        | 245   |
| Full Summer Online | Health Exercise Sport Science  | 18              |            | 18    |
|                    | Political Science              |                 | 6          | 6     |
|                    | Psychology                     | 48              |            | 48    |
|                    | School of Business             |                 | 135        | 135   |
|                    | Total of Part of Term          | 66              | 141        | 207   |
| Maymester          | Biology                        | 24              | 23         | 47    |
|                    | Criminal Justice               | 45              |            | 45    |
|                    | English                        | 42              |            | 42    |
|                    | History                        | 33              |            | 33    |
|                    | Modern Language Lit and Cult   | 9               |            | 9     |
|                    | Physics                        | 31              |            | 31    |
|                    | Political Science              | 21              | 9          | 30    |
|                    | School of Business             | 99              |            | 99    |
|                    | School of Education            |                 | 33         | 33    |
|                    | Total of Part of Term          | 304             | 65         | 369   |
| Maymester Online   | Criminal Justice               | 54              |            | 54    |
|                    | English                        | 144             |            | 144   |
|                    | School of Business             | 48              |            | 48    |
|                    | School of Education            | 18              | 81         | 99    |

# The Citadel: Credit Hours by Part of Term

| Part of Term              |                                | 1 Undergraduate | 2 Graduate | Total |
|---------------------------|--------------------------------|-----------------|------------|-------|
| Maymester Online          | Total of Part of Term          | 264             | 81         | 345   |
| Mid-Summer                | History                        | 42              |            | 42    |
|                           | Misc Courses and Majors        | 126             |            | 126   |
|                           | Modern Language Lit and Cult   | 267             |            | 267   |
|                           | Political Science              | 51              | 18         | 69    |
|                           | Total of Part of Term          | 486             | 18         | 504   |
| Summer I Athletic Program | English                        | 60              |            | 60    |
|                           | Psychology                     | 60              |            | 60    |
|                           | Total of Part of Term          | 120             |            | 120   |
| Summer I Day              | Biology                        | 90              | 18         | 117   |
|                           | Chemistry                      | 149             |            | 149   |
|                           | Criminal Justice               | 12              |            | 12    |
|                           | English                        | 90              |            | 90    |
|                           | Health Exercise Sport Science  | 2               | 3          | 5     |
|                           | History                        | 54              |            | 54    |
|                           | Math and Computer Science      | 64              |            | 64    |
|                           | Modern Language Lit and Cult   | 423             |            | 423   |
|                           | Physics                        | 37              |            | 37    |
|                           | Political Science              | 48              |            | 48    |
|                           | School of Education            |                 | 105        | 105   |
|                           | Total of Part of Term          | 969             | 135        | 1,104 |
| Summer I Evening          | Civil and Environ Engineering  | 235             |            | 235   |
|                           | Criminal Justice               | 3               |            | 3     |
|                           | Elect and Computer Engineering | 42              | 15         | 57    |
|                           | Engineer Leadrshp and Prg Mgmt | · <del>-</del>  | 15<br>33   | 33    |
|                           | English                        |                 |            | 30    |
|                           | Health Exercise Sport Science  |                 |            | 54    |
|                           | Mechanical Engineering         | 150             | -          | 183   |
|                           | Nursing                        | 143             |            | 143   |
|                           | Psychology                     | 2.0             | 315        | 315   |
|                           | School of Education            |                 |            | 534   |
|                           | Total of Part of Term          | 573             |            | 1,587 |
| Summer I Online           | Criminal Justice               | 210             | -          | 285   |
| Summer 1 Simile           | English                        | 276             | ,,,        | 276   |
|                           | Health Exercise Sport Science  | 41              | 54         | 95    |
|                           | History                        | 60              | J.         | 60    |
|                           | Intelligence and Security Stud | 42              | 3          | 45    |
|                           | Leadership                     | 12              |            | 63    |
|                           | Math and Computer Science      | 198             | 0.5        | 198   |
|                           | Misc Courses and Majors        | 16              |            | 16    |
|                           | Political Science              | 45              | 40         | 93    |
|                           | Psychology                     | U.F.            | -          | 60    |
|                           | School of Business             | 531             |            | 1,125 |
|                           | School of Education            | 45              |            | 1,125 |
|                           |                                |                 | 132        |       |
|                           | Total of Part of Term          | 1,464           | 1,029      | 2,493 |

The Citadel: Credit Hours by Part of Term

| Part of Term          |                                | 1 Undergraduate | 2 Graduate | Total  |
|-----------------------|--------------------------------|-----------------|------------|--------|
| Summer II CSI Program | Criminal Justice               | 72              |            | 72     |
|                       | English                        | 159             |            | 159    |
|                       | History                        | 165             |            | 165    |
|                       | Math and Computer Science      | 228             |            | 228    |
|                       | Misc Courses and Majors        | 13              |            | 13     |
|                       | Orientation/Leadership         | 225             |            | 225    |
|                       | Political Science              | 63              |            | 63     |
|                       | Psychology                     | 48              |            | 48     |
|                       | School of Business             | 84              |            | 84     |
|                       | Total of Part of Term          | 1,057           |            | 1,057  |
| Summer II Day         | Biology                        | 88              |            | 88     |
|                       | Chemistry                      | 172             |            | 172    |
|                       | Criminal Justice               | 9               |            | 9      |
|                       | English                        | 111             | 39         | 150    |
|                       | History                        | 42              |            | 42     |
|                       | Math and Computer Science      | 131             |            | 131    |
|                       | Physics                        | 33              |            | 33     |
|                       | Political Science              | 3               |            | 3      |
|                       | School of Education            |                 | 39         | 39     |
|                       | Total of Part of Term          | 589             | 78         | 667    |
| Summer II Evening     | Civil and Environ Engineering  | 90              |            | 90     |
|                       | Criminal Justice               | 3               |            | 3      |
|                       | Elect and Computer Engineering | 45              | 21         | 66     |
|                       | Engineer Leadrshp and Prg Mgmt |                 | 81         | 81     |
|                       | Health and Human Performance   | 3               |            | 3      |
|                       | Health Exercise Sport Science  | 63              | 45         | 108    |
|                       | Mechanical Engineering         | 78              | 30         | 108    |
|                       | Psychology                     |                 | 225        | 225    |
|                       | School of Business             | 21              |            | 21     |
|                       | School of Education            |                 | 252        | 252    |
|                       | Total of Part of Term          | 303             | 654        | 957    |
| Summer II Online      | Chemistry                      |                 | 30         | 30     |
|                       | Criminal Justice               | 180             | 12         | 192    |
|                       | English                        | 75              |            | 75     |
|                       | Health Exercise Sport Science  | 26              | 84         | 110    |
|                       | Intelligence and Security Stud | 66              | 9          | 75     |
|                       | Leadership                     |                 | 132        | 132    |
|                       | Math and Computer Science      | 45              |            | 45     |
|                       | Misc Courses and Majors        | 14              |            | 14     |
|                       | Political Science              | 45              | 66         | 111    |
|                       | Psychology                     |                 | 105        | 105    |
|                       | School of Business             | 501             | 405        | 906    |
|                       | School of Education            | 27              | 438        | 465    |
|                       | Total of Part of Term          | 979             | 1,281      | 2,260  |
| Total Overall         |                                | 7,257           | 4,658      | 11,915 |