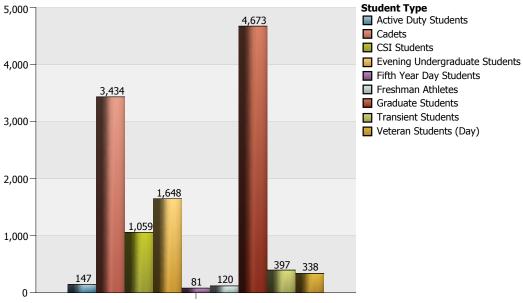

# The Citadel: Credit Hours and Full-time Equivalency (FTE) Data by Student Type

Credit Hours

|                                | Credit Hours | FTE      |
|--------------------------------|--------------|----------|
| Active Duty Students           | 147          | 12.25    |
| Cadets                         | 3,434        | 286.17   |
| CSI Students                   | 1,059        | 88.25    |
| Evening Undergraduate Students | 1,648        | 137.33   |
| Fifth Year Day Students        | 81           | 6.75     |
| Freshman Athletes              | 120          | 10.00    |
| Graduate Students              | 4,673        | 519.22   |
| Transient Students             | 397          | 33.08    |
| Veteran Students (Day)         | 338          | 28.17    |
| Total                          | 11,897       | 1,121.22 |