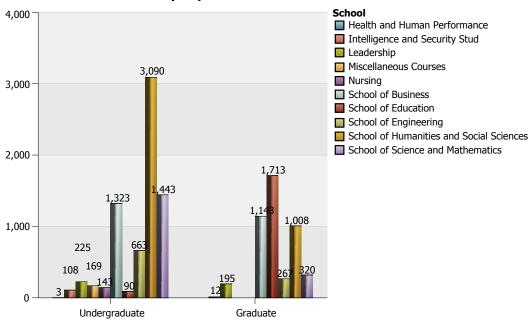

### The Citadel: Credit Hours by Department

| Department and Subject Area    |                                | 1 Lower Division | 2 Upper Division | 3 Graduate | Total |
|--------------------------------|--------------------------------|------------------|------------------|------------|-------|
| Biology                        | Biology and Biological Science | 139              | 63               | 50         | 252   |
|                                | Total of Department            | 139              | 63               | 50         | 252   |
| Chemistry                      | Chemistry                      | 321              |                  | 30         | 351   |
|                                | Total of Department            | 321              |                  | 30         | 351   |
| Civil and Environ Engineering  | Civil Engineering              | 51               | 297              |            | 348   |
|                                | Total of Department            | 51               | 297              |            | 348   |
| Criminal Justice               | Crim Just and Law Enf Admin    | 117              | 363              | 87         | 567   |
|                                | Homeland Secuity               |                  | 42               |            | 42    |
|                                | Sociology                      | 72               | 3                |            | 75    |
|                                | Total of Department            | 189              | 408              | 87         | 684   |
| Elect and Computer Engineering | Electrical Engineering         |                  | 87               | 36         | 123   |
|                                | Total of Department            |                  | 87               | 36         | 123   |
| Engineer Leadrshp and Prg Mgmt | Project Management             |                  |                  | 168        | 168   |
|                                | Total of Department            |                  |                  | 168        | 168   |
| English                        | Communication, General         | 66               | 9                |            | 75    |
|                                | English Language and Lit       | 582              | 9                | 69         | 660   |
|                                | Film/Cinema Studies            | 39               |                  |            | 39    |
|                                | Fine Arts and Art Studies      | 24               | 237              |            | 261   |
|                                | Total of Department            | 711              | 255              | 69         | 1,035 |
| Health and Human Performance   | Kinesiology and Exer Science   |                  | 3                |            | 3     |
|                                | Total of Department            |                  | 3                |            | 3     |
| Health Exercise Sport Science  | Kinesiology and Exer Science   |                  | 2                | 240        | 242   |
|                                | Phys Ed Teaching and Coaching  | 40               | 108              |            | 148   |
|                                | Total of Department            | 40               | 110              | 240        | 390   |
| History                        | History                        | 327              | 69               |            | 396   |
|                                | Total of Department            | 327              | 69               |            | 396   |
| Intelligence and Security Stud | Intelligence, General          |                  | 108              | 12         | 120   |

# The Citadel: Credit Hours by Department

| Department and Subject Area    |                                | 1 Lower Division | 2 Upper Division | 3 Graduate | Total  |
|--------------------------------|--------------------------------|------------------|------------------|------------|--------|
| Intelligence and Security Stud | Total of Department            |                  | 108              | 12         | 120    |
| Leadership                     | Organizational Leadership      |                  |                  | 195        | 195    |
|                                | Total of Department            |                  |                  | 195        | 195    |
| Math and Computer Science      | Computer and Info Sciences     | 105              |                  |            | 105    |
|                                | Mathematics                    | 561              |                  |            | 561    |
|                                | Total of Department            | 666              |                  |            | 666    |
| Mechanical Engineering         | Mechanical Engineering         |                  | 228              | 63         | 291    |
|                                | Total of Department            |                  | 228              | 63         | 291    |
| Misc Courses and Majors        | General Studies                | 13               |                  |            | 13     |
|                                | Liberal Arts and Sciences      | 30               |                  |            | 30     |
|                                | Multi/Interdisciplinary Studie |                  | 126              |            | 126    |
|                                | Total of Department            | 43               | 126              |            | 169    |
| Modern Language Lit and Cult   | Chinese Language and Lit       | 144              | 123              |            | 267    |
|                                | French Language and Lit        | 36               | 39               |            | 75     |
|                                | Spanish Language and Lit       | 294              | 63               |            | 357    |
|                                | Total of Department            | 474              | 225              |            | 699    |
| Nursing                        | Nursing                        | 74               | 69               |            | 143    |
|                                | Total of Department            | 74               | 69               |            | 143    |
| Orientation/Leadership         | Liberal Arts and Sciences      | 225              |                  |            | 225    |
|                                | Total of Department            | 225              |                  |            | 225    |
| Physics                        | Physics                        | 101              | 3                |            | 104    |
|                                | Total of Department            | 101              | 3                |            | 104    |
| Political Science              | Anthropology                   | 45               |                  | 15         | 60     |
|                                | Political Sci and Government   | 63               | 168              | 132        | 363    |
|                                | Total of Department            | 108              | 168              | 147        | 423    |
| Psychology                     | Psychology                     | 156              |                  | 705        | 861    |
|                                | Total of Department            | 156              |                  | 705        | 861    |
| School of Business             | Business Admin and Management  | 546              | 777              | 1,143      | 2,466  |
|                                | Total of Department            | 546              | 777              | 1,143      | 2,466  |
| School of Education            | Secondary Ed and Teaching      | 78               | 12               | 1,659      | 1,749  |
|                                | STEM Education                 |                  |                  | 54         | 54     |
|                                | Total of Department            | 78               | 12               | 1,713      | 1,803  |
| Total Overall                  |                                | 4,249            | 3,008            | 4,658      | 11,915 |