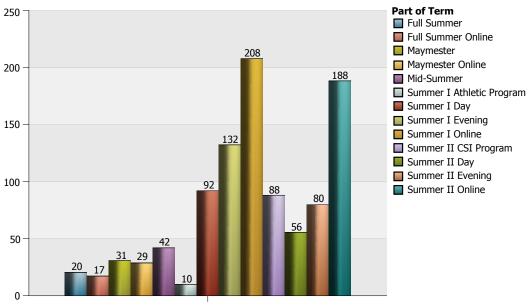

| The Citadel<br>Student Enrollment Profil<br>Summer 2018 |
|---------------------------------------------------------|
| * Data includes consortiun                              |

le n hours.

| Part of Term       |                                | 1 Undergraduate | 2 Graduate | Total |
|--------------------|--------------------------------|-----------------|------------|-------|
| Full Summer        | Civil and Environ Engineering  | 1.92            |            | 1.92  |
|                    | Criminal Justice               | 0.75            |            | 0.75  |
|                    | Engineer Leadrshp and Prg Mgmt |                 | 6.00       | 6.00  |
|                    | English                        | 0.75            |            | 0.75  |
|                    | Physics                        | 0.25            |            | 0.25  |
|                    | School of Business             | 3.25            | 1.00       | 4.25  |
|                    | School of Education            |                 | 11.00      | 11.00 |
|                    | Total of Part of Term          | 6.92            | 18.00      | 24.92 |
| Full Summer Online | Health Exercise Sport Science  | 1.50            |            | 1.50  |
|                    | Political Science              |                 | 0.67       | 0.67  |
|                    | Psychology                     | 4.00            |            | 4.00  |
|                    | School of Business             |                 | 15.00      | 15.00 |
|                    | Total of Part of Term          | 5.50            | 15.67      | 21.17 |
| Maymester          | Biology                        | 2.00            | 2.56       | 4.56  |
|                    | Criminal Justice               | 3.75            |            | 3.75  |
|                    | English                        | 3.50            |            | 3.50  |
|                    | History                        | 2.75            |            | 2.75  |
|                    | Modern Language Lit and Cult   | 0.75            |            | 0.75  |
|                    | Physics                        | 2.58            |            | 2.58  |
|                    | Political Science              | 1.75            | 1.00       | 2.75  |
|                    | School of Business             | 8.25            |            | 8.25  |
|                    | School of Education            |                 | 3.67       | 3.67  |
|                    | Total of Part of Term          | 25.33           | 7.22       | 32.56 |
| Maymester Online   | Criminal Justice               | 4.50            |            | 4.50  |
|                    | English                        | 12.00           |            | 12.00 |
|                    | School of Business             | 4.00            |            | 4.00  |
|                    | School of Education            | 1.50            | 9.00       | 10.50 |

The Citadel: Full-time Equivalency (FTE) Data by Part of Term

| Part of Term              |                                | 1 Undergraduate | 2 Graduate | Total  |
|---------------------------|--------------------------------|-----------------|------------|--------|
| Maymester Online          | Total of Part of Term          | 22.00           | 9.00       | 31.00  |
| Mid-Summer                | History                        | 3.50            |            | 3.50   |
|                           | Misc Courses and Majors        | 10.50           |            | 10.50  |
|                           | Modern Language Lit and Cult   | 22.25           |            | 22.25  |
|                           | Political Science              | 4.25            | 2.00       | 6.25   |
|                           | Total of Part of Term          | 40.50           | 2.00       | 42.50  |
| Summer I Athletic Program | English                        | 5.00            |            | 5.00   |
|                           | Psychology                     | 5.00            |            | 5.00   |
|                           | Total of Part of Term          | 10.00           |            | 10.00  |
| Summer I Day              | Biology                        | 7.50            | 3.00       | 10.50  |
|                           | Chemistry                      | 12.42           |            | 12.42  |
|                           | Criminal Justice               | 1.00            |            | 1.00   |
|                           | English                        | 7.50            |            | 7.50   |
|                           | Health Exercise Sport Science  | 0.17            | 0.33       | 0.50   |
|                           | History                        | 4.50            |            | 4.50   |
|                           | Math and Computer Science      | 5.33            |            | 5.33   |
|                           | Modern Language Lit and Cult   | 35.25           |            | 35.25  |
|                           | Physics                        | 3.08            |            | 3.08   |
|                           | Political Science              | 4.00            |            | 4.00   |
|                           | School of Education            |                 | 11.67      | 11.67  |
|                           | Total of Part of Term          | 80.75           | 15.00      | 95.75  |
| Summer I Evening          | Civil and Environ Engineering  | 19.58           |            | 19.58  |
| J                         | Criminal Justice               | 0.25            |            | 0.25   |
|                           | Elect and Computer Engineering | 3.50            | 1.67       | 5.17   |
|                           | Engineer Leadrshp and Prg Mgmt |                 | 3.67       | 3.67   |
|                           | English                        |                 | 3.33       | 3.33   |
|                           | Health Exercise Sport Science  |                 | 6.00       | 6.00   |
|                           | Mechanical Engineering         | 12.50           | 3.67       | 16.17  |
|                           | Nursing                        | 11.92           |            | 11.92  |
|                           | Psychology                     |                 | 35.00      | 35.00  |
|                           | School of Education            |                 | 59.33      | 59.33  |
|                           | Total of Part of Term          | 47.75           | 112.67     | 160.42 |
| Summer I Online           | Criminal Justice               | 17.50           | 8.33       | 25.83  |
|                           | English                        | 23.00           |            | 23.00  |
|                           | Health Exercise Sport Science  | 3.42            | 6.00       | 9.42   |
|                           | History                        | 5.00            |            | 5.00   |
|                           | Intelligence and Security Stud | 3.50            | 0.33       | 3.83   |
|                           | Leadership                     |                 | 7.00       | 7.00   |
|                           | Math and Computer Science      | 16.50           |            | 16.50  |
|                           | Misc Courses and Majors        | 1.33            |            | 1.33   |
|                           | Political Science              | 3.75            | 5.33       | 9.08   |
|                           | Psychology                     |                 | 6.67       | 6.67   |
|                           | School of Business             | 44.25           | 66.00      | 110.25 |
|                           | School of Education            | 3.75            | 14.67      | 18.42  |
|                           | Total of Part of Term          | 122.00          | 114.33     | 236.33 |

The Citadel: Full-time Equivalency (FTE) Data by Part of Term

| Part of Term          |                                | 1 Undergraduate | 2 Graduate | Total    |
|-----------------------|--------------------------------|-----------------|------------|----------|
| Summer II CSI Program | Criminal Justice               | 6.00            |            | 6.00     |
|                       | English                        | 13.25           |            | 13.25    |
|                       | History                        | 13.75           |            | 13.75    |
|                       | Math and Computer Science      | 19.00           |            | 19.00    |
|                       | Misc Courses and Majors        | 1.08            |            | 1.08     |
|                       | Orientation/Leadership         | 18.75           |            | 18.75    |
|                       | Political Science              | 5.25            |            | 5.25     |
|                       | Psychology                     | 4.00            |            | 4.00     |
|                       | School of Business             | 7.00            |            | 7.00     |
|                       | Total of Part of Term          | 88.08           |            | 88.08    |
| Summer II Day         | Biology                        | 7.33            |            | 7.33     |
|                       | Chemistry                      | 14.33           |            | 14.33    |
|                       | Criminal Justice               | 0.75            |            | 0.75     |
|                       | English                        | 9.25            | 4.33       | 13.58    |
|                       | History                        | 3.50            |            | 3.50     |
|                       | Math and Computer Science      | 10.92           |            | 10.92    |
|                       | Physics                        | 2.75            |            | 2.75     |
|                       | Political Science              | 0.25            |            | 0.25     |
|                       | School of Education            |                 | 4.33       | 4.33     |
|                       | Total of Part of Term          | 49.08           | 8.67       | 57.75    |
| Summer II Evening     | Civil and Environ Engineering  | 7.50            |            | 7.50     |
|                       | Criminal Justice               | 0.25            |            | 0.25     |
|                       | Elect and Computer Engineering | 3.75            | 2.33       | 6.08     |
|                       | Engineer Leadrshp and Prg Mgmt |                 | 9.00       | 9.00     |
|                       | Health and Human Performance   | 0.25            |            | 0.25     |
|                       | Health Exercise Sport Science  | 5.25            | 5.00       | 10.25    |
|                       | Mechanical Engineering         | 6.50            | 3.33       | 9.83     |
|                       | Psychology                     |                 | 25.00      | 25.00    |
|                       | School of Business             | 1.75            |            | 1.75     |
|                       | School of Education            |                 | 28.00      | 28.00    |
|                       | Total of Part of Term          | 25.25           | 72.67      | 97.92    |
| Summer II Online      | Chemistry                      |                 | 3.33       | 3.33     |
|                       | Criminal Justice               | 15.00           | 1.33       | 16.33    |
|                       | English                        | 6.25            |            | 6.25     |
|                       | Health Exercise Sport Science  | 2.17            | 9.33       | 11.50    |
|                       | Intelligence and Security Stud | 5.50            | 1.00       | 6.50     |
|                       | Leadership                     |                 | 14.67      | 14.67    |
|                       | Math and Computer Science      | 3.75            |            | 3.75     |
|                       | Misc Courses and Majors        | 1.17            |            | 1.17     |
|                       | Political Science              | 3.75            | 7.33       | 11.08    |
|                       | Psychology                     |                 | 11.67      | 11.67    |
|                       | School of Business             | 41.75           | 45.00      | 86.75    |
|                       | School of Education            | 2.25            | 48.67      | 50.92    |
|                       | Total of Part of Term          | 81.58           | 142.33     | 223.92   |
| Total Overall         |                                | 604.75          | 517.56     | 1,122.31 |