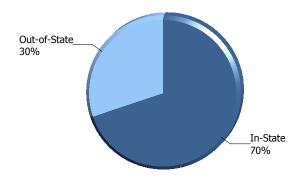

# The Citadel: Enrollment by Residency

Out-of-State

In-State

| Residency                      | In-State | Out-of-State | Total |
|--------------------------------|----------|--------------|-------|
| Active Duty Students           | 20       |              | 20    |
| Cadets                         | 344      | 218          | 562   |
| CSI Students                   | 100      | 165          | 265   |
| Evening Undergraduate Students | 203      | 17           | 220   |
| Fifth Year Day Students        | 11       | 3            | 14    |
| Freshman Athletes              | 2        | 18           | 20    |
| Graduate Students              | 626      | 111          | 737   |
| Transient Students             | 20       | 52           | 72    |
| Veteran Students (Day)         | 39       | 5            | 44    |
| Total of Residency             | 1365     | 589          | 1954  |