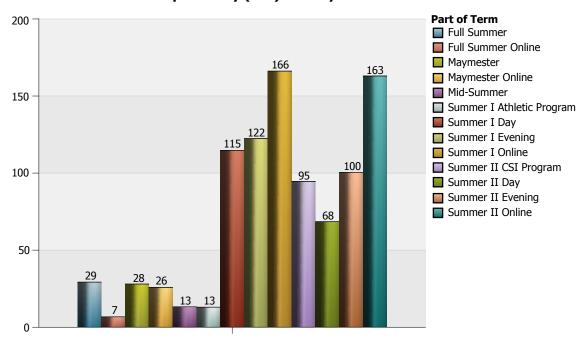

<sup>\*</sup> Data includes consortium hours.

| Part of Term       |                                | 1 Undergraduate | 2 Graduate | Total |
|--------------------|--------------------------------|-----------------|------------|-------|
| Full Summer        | Civil and Environ Engineering  | 3.50            |            | 3.50  |
|                    | Criminal Justice               | 1.50            |            | 1.50  |
|                    | Engineer Leadrshp and Prg Mgmt |                 | 8.33       | 8.33  |
|                    | School of Business             | 2.50            | 2.67       | 5.17  |
|                    | School of Education            |                 | 18.00      | 18.00 |
|                    | Total of Part of Term          | 7.50            | 29.00      | 36.50 |
| Full Summer Online | Health Exercise Sport Science  | 0.75            |            | 0.75  |
|                    | Political Science              |                 | 1.33       | 1.33  |
|                    | Psychology                     | 2.75            |            | 2.75  |
|                    | School of Education            |                 | 3.00       | 3.00  |
|                    | Total of Part of Term          | 3.50            | 4.33       | 7.83  |
| Maymester          | Biology                        | 2.42            | 2.44       | 4.86  |
|                    | Civil and Environ Engineering  | 0.08            |            | 0.08  |
|                    | Criminal Justice               | 2.00            |            | 2.00  |
|                    | English                        | 4.25            |            | 4.25  |
|                    | History                        | 4.50            | 1.00       | 5.50  |
|                    | Modern Language Lit and Cult   | 1.50            |            | 1.50  |
|                    | Physics                        | 2.17            |            | 2.17  |
|                    | Political Science              | 3.50            | 0.67       | 4.17  |
|                    | Psychology                     | 0.25            |            | 0.25  |
|                    | School of Business             | 3.50            |            | 3.50  |
|                    | School of Education            |                 | 1.00       | 1.00  |
|                    | Total of Part of Term          | 24.17           | 5.11       | 29.28 |

| Part of Term              |                                | 1 Undergraduate | 2 Graduate | Total  |
|---------------------------|--------------------------------|-----------------|------------|--------|
| Maymester Online          | Criminal Justice               | 3.00            |            | 3.00   |
|                           | English                        | 10.50           |            | 10.50  |
|                           | Health Exercise Sport Science  | 1.58            |            | 1.58   |
|                           | School of Business             | 5.00            |            | 5.00   |
|                           | School of Education            |                 | 7.67       | 7.67   |
|                           | Total of Part of Term          | 20.08           | 7.67       | 27.75  |
| Mid-Summer                | Misc Courses and Majors        | 5.00            |            | 5.00   |
|                           | Modern Language Lit and Cult   | 8.25            |            | 8.25   |
|                           | Total of Part of Term          | 13.25           |            | 13.25  |
| Summer I Athletic Program | English                        | 5.75            |            | 5.75   |
|                           | Psychology                     | 7.25            |            | 7.25   |
|                           | Total of Part of Term          | 13.00           |            | 13.00  |
| Summer I Day              | Biology                        | 7.83            |            | 7.83   |
|                           | Chemistry                      | 12.00           |            | 12.00  |
|                           | Criminal Justice               | 2.75            |            | 2.75   |
|                           | English                        | 7.50            | 4.33       | 11.83  |
|                           | History                        | 7.25            |            | 7.25   |
|                           | Math and Computer Science      | 7.83            |            | 7.83   |
|                           | Modern Language Lit and Cult   | 48.25           |            | 48.25  |
|                           | Physics                        | 4.58            |            | 4.58   |
|                           | Political Science              | 1.00            |            | 1.00   |
|                           | Psychology                     | 0.25            |            | 0.25   |
|                           | School of Education            |                 | 16.33      | 16.33  |
|                           | Total of Part of Term          | 99.25           | 20.67      | 119.92 |
| Summer I Evening          | Biology                        | 2.25            |            | 2.25   |
|                           | Civil and Environ Engineering  | 24.83           | 4.33       | 29.17  |
|                           | Elect and Computer Engineering | 4.75            | 1.00       | 5.75   |
|                           | Engineer Leadrshp and Prg Mgmt |                 | 5.33       | 5.33   |
|                           | English                        |                 | 2.33       | 2.33   |
|                           | Health Exercise Sport Science  |                 | 7.33       | 7.33   |
|                           | Math and Computer Science      |                 | 2.33       | 2.33   |
|                           | Mechanical Engineering         | 6.50            | 1.33       | 7.83   |
|                           | Nursing                        | 0.33            |            | 0.33   |
|                           | Political Science              |                 | 1.67       | 1.67   |
|                           | Psychology                     |                 | 32.00      | 32.00  |
|                           | School of Business             | 6.75            | 3.00       | 9.75   |
|                           | School of Education            |                 | 42.00      | 42.00  |
|                           | Total of Part of Term          | 45.42           | 102.67     | 148.08 |
| Summer I Online           | Criminal Justice               | 12.25           | 6.00       | 18.25  |
|                           | English                        | 14.50           |            | 14.50  |

| Part of Term          |                                | 1 Undergraduate | 2 Graduate | Total  |
|-----------------------|--------------------------------|-----------------|------------|--------|
| Summer I Online       | Health Exercise Sport Science  | 2.50            | 7.33       | 9.83   |
|                       | History                        | 5.50            |            | 5.50   |
|                       | Leadership                     |                 | 5.00       | 5.00   |
|                       | Math and Computer Science      | 15.25           |            | 15.25  |
|                       | Misc Courses and Majors        | 0.92            |            | 0.92   |
|                       | Political Science              | 4.25            | 4.67       | 8.92   |
|                       | Psychology                     |                 | 6.00       | 6.00   |
|                       | School of Business             | 32.25           | 49.33      | 81.58  |
|                       | School of Education            | 6.00            | 18.67      | 24.67  |
|                       | Total of Part of Term          | 93.42           | 97.00      | 190.42 |
| Summer II CSI Program | English                        | 8.50            |            | 8.50   |
|                       | History                        | 19.25           |            | 19.25  |
|                       | Math and Computer Science      | 25.25           |            | 25.25  |
|                       | Misc Courses and Majors        | 0.92            |            | 0.92   |
|                       | Orientation/Leadership         | 17.67           |            | 17.67  |
|                       | Political Science              | 13.00           |            | 13.00  |
|                       | Psychology                     | 10.00           |            | 10.00  |
|                       | Total of Part of Term          | 94.58           |            | 94.58  |
| Summer II Day         | Biology                        | 5.17            | 2.22       | 7.39   |
|                       | Chemistry                      | 13.75           |            | 13.75  |
|                       | Criminal Justice               | 1.75            | 2.00       | 3.75   |
|                       | English                        | 11.50           |            | 11.50  |
|                       | History                        | 2.50            |            | 2.50   |
|                       | Math and Computer Science      | 11.67           |            | 11.67  |
|                       | Modern Language Lit and Cult   | 1.25            |            | 1.25   |
|                       | Naval Science                  | 2.25            |            | 2.25   |
|                       | Physics                        | 4.00            |            | 4.00   |
|                       | Political Science              | 10.25           | 1.67       | 11.92  |
|                       | Total of Part of Term          | 64.08           | 5.89       | 69.97  |
| Summer II Evening     | Biology                        | 2.25            |            | 2.25   |
|                       | Civil and Environ Engineering  | 10.00           |            | 10.00  |
|                       | Elect and Computer Engineering | 7.00            | 1.33       | 8.33   |
|                       | Engineer Leadrshp and Prg Mgmt |                 | 7.33       | 7.33   |
|                       | English                        | 0.50            | 2.67       | 3.17   |
|                       | Health Exercise Sport Science  |                 | 5.33       | 5.33   |
|                       | Math and Computer Science      |                 | 2.00       | 2.00   |
|                       | Mechanical Engineering         | 8.50            | 2.67       | 11.17  |
|                       | Nursing                        | 2.25            |            | 2.25   |
|                       | Psychology                     |                 | 24.33      | 24.33  |
|                       | School of Business             | 6.25            | 14.67      | 20.92  |

| Part of Term      |                               | 1 Undergraduate | 2 Graduate | Total    |
|-------------------|-------------------------------|-----------------|------------|----------|
| Summer II Evening | School of Education           |                 | 24.67      | 24.67    |
|                   | Total of Part of Term         | 36.75           | 85.00      | 121.75   |
| Summer II Online  | Biology                       | 1.50            | 4.00       | 5.50     |
|                   | Chemistry                     |                 | 1.67       | 1.67     |
|                   | Criminal Justice              | 11.75           | 1.67       | 13.42    |
|                   | English                       | 4.00            |            | 4.00     |
|                   | Health Exercise Sport Science | 3.00            | 8.33       | 11.33    |
|                   | Leadership                    |                 | 7.33       | 7.33     |
|                   | Math and Computer Science     | 4.00            |            | 4.00     |
|                   | Misc Courses and Majors       | 0.50            |            | 0.50     |
|                   | Political Science             | 1.25            | 4.67       | 5.92     |
|                   | Psychology                    |                 | 12.67      | 12.67    |
|                   | School of Business            | 34.75           | 33.67      | 68.42    |
|                   | School of Education           | 7.00            | 53.00      | 60.00    |
|                   | Total of Part of Term         | 67.75           | 127.00     | 194.75   |
| Total Overall     |                               | 582.75          | 484.33     | 1,067.08 |