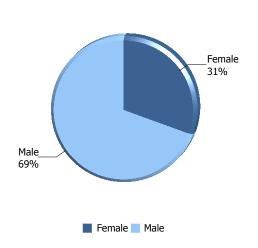

#### The Citadel: Enrollment by Gender

| Gender                               | Female | Male | Total |
|--------------------------------------|--------|------|-------|
| Active Duty Students                 | 1      | 14   | 15    |
| Cadets                               | 58     | 486  | 544   |
| CSI Students                         | 29     | 255  | 284   |
| Evening<br>Undergraduate<br>Students | 50     | 153  | 203   |
| Fifth Year Day<br>Students           | 4      | 40   | 44    |
| Freshman Athletes                    |        | 29   | 29    |
| Graduate Students                    | 408    | 269  | 677   |
| Transient Students                   | 15     | 13   | 28    |
| Veteran Students<br>(Day)            | 4      | 35   | 39    |
| Total of Gender                      | 569    | 1294 | 1863  |