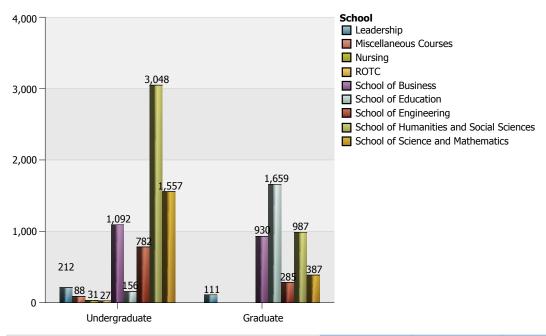

#### The Citadel: Credit Hours by Department

| Department and Subject Area    |                                | 1 Lower Division | 2 Upper Division | 3 Graduate | Total |
|--------------------------------|--------------------------------|------------------|------------------|------------|-------|
| Biology                        | Biology and Biological Science | 156              | 101              | 78         | 335   |
|                                | Total of Department            | 156              | 101              | 78         | 335   |
| Chemistry                      | Chemistry                      | 309              |                  | 15         | 324   |
|                                | Total of Department            | 309              |                  | 15         | 324   |
| Civil and Environ Engineering  | Civil Engineering              | 72               | 389              | 39         | 500   |
|                                | Total of Department            | 72               | 389              | 39         | 500   |
| Criminal Justice               | Crim Just and Law Enf Admin    |                  | 321              | 81         | 402   |
|                                | Cybersecurity                  |                  | 33               |            | 33    |
|                                | Homeland Secuity               |                  | 24               |            | 24    |
|                                | Intelligence, General          |                  |                  | 6          | 6     |
|                                | Sociology                      | 42               |                  |            | 42    |
|                                | Total of Department            | 42               | 378              | 87         | 507   |
| Elect and Computer Engineering | Electrical Engineering         |                  | 141              | 21         | 162   |
|                                | Total of Department            |                  | 141              | 21         | 162   |
| Engineer Leadrshp and Prg Mgmt | Project Management             |                  |                  | 189        | 189   |
|                                | Total of Department            |                  |                  | 189        | 189   |
| English                        | Communication, General         |                  | 6                |            | 6     |
|                                | English Language and Lit       | 558              | 12               | 84         | 654   |
|                                | Film/Cinema Studies            | 36               |                  |            | 36    |
|                                | Fine Arts and Art Studies      | 24               | 168              |            | 192   |
|                                | Total of Department            | 618              | 186              | 84         | 888   |
| Health Exercise Sport Science  | Kinesiology and Exer Science   |                  |                  | 255        | 255   |
|                                | Phys Ed Teaching and Coaching  | 55               | 39               |            | 94    |
|                                | Total of Department            | 55               | 39               | 255        | 349   |
| History                        | History                        | 393              | 75               | 9          | 477   |
|                                | Total of Department            | 393              | 75               | 9          | 477   |

## The Citadel: Credit Hours by Department

| Department and Subject Area  | 1                              | 1 Lower Division | 2 Upper Division | 3 Graduate | Total  |
|------------------------------|--------------------------------|------------------|------------------|------------|--------|
| Leadership                   | Organizational Leadership      |                  |                  | 111        | 111    |
|                              | Total of Department            |                  |                  | 111        | 111    |
| Math and Computer Science    | Computer and Info Sciences     | 111              |                  | 3          | 114    |
|                              | Mathematics                    | 657              |                  | 36         | 693    |
|                              | Total of Department            | 768              |                  | 39         | 807    |
| Mechanical Engineering       | Mechanical Engineering         |                  | 180              | 36         | 216    |
|                              | Total of Department            |                  | 180              | 36         | 216    |
| Misc Courses and Majors      | Liberal Arts and Sciences      | 17               |                  |            | 17     |
|                              | Multi/Interdisciplinary Studie |                  | 60               |            | 60     |
|                              | Undeclared                     | 11               |                  |            | 11     |
|                              | Total of Department            | 28               | 60               |            | 88     |
| Modern Language Lit and Cult | Chinese Language and Lit       | 57               | 45               |            | 102    |
|                              | French Language and Lit        | 72               | 18               |            | 90     |
|                              | Spanish Language and Lit       | 357              | 162              |            | 519    |
|                              | Total of Department            | 486              | 225              |            | 711    |
| Naval Science                | Navy and Marine ROTC           |                  | 27               |            | 27     |
|                              | Total of Department            |                  | 27               |            | 27     |
| Nursing                      | Nursing                        | 4                | 27               |            | 31     |
|                              | Total of Department            | 4                | 27               |            | 31     |
| Orientation/Leadership       | Liberal Arts and Sciences      | 212              |                  |            | 212    |
|                              | Total of Department            | 212              |                  |            | 212    |
| Physics                      | Physics                        | 129              |                  |            | 129    |
|                              | Total of Department            | 129              |                  |            | 129    |
| Political Science            | Anthropology                   | 30               |                  | 12         | 42     |
|                              | Political Sci and Government   | 174              | 195              | 120        | 489    |
|                              | Total of Department            | 204              | 195              | 132        | 531    |
| Psychology                   | Psychology                     | 240              | 6                | 675        | 921    |
|                              | Total of Department            | 240              | 6                | 675        | 921    |
| School of Business           | Business Admin and Management  | 306              | 786              | 930        | 2,022  |
|                              | Total of Department            | 306              | 786              | 930        | 2,022  |
| School of Education          | Education                      | 48               |                  |            | 48     |
|                              | Secondary Ed and Teaching      | 84               | 24               | 1,632      | 1,740  |
|                              | STEM Education                 |                  |                  | 27         | 27     |
|                              | Total of Department            | 132              | 24               | 1,659      | 1,815  |
| Total Overall                |                                | 4,154            | 2,839            | 4,359      | 11,352 |