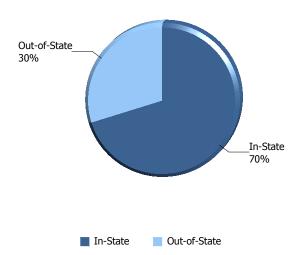

#### The Citadel: Enrollment by Residency

| Residency                      | In-State | Out-of-State | Total |
|--------------------------------|----------|--------------|-------|
| Active Duty Students           | 15       |              | 15    |
| Cadets                         | 294      | 250          | 544   |
| CSI Students                   | 119      | 165          | 284   |
| Evening Undergraduate Students | 192      | 11           | 203   |
| Fifth Year Day Students        | 32       | 12           | 44    |
| Freshman Athletes              | 13       | 16           | 29    |
| Graduate Students              | 592      | 85           | 677   |
| Transient Students             | 15       | 13           | 28    |
| Veteran Students (Day)         | 36       | 3            | 39    |
| Total of Residency             | 1308     | 555          | 1863  |