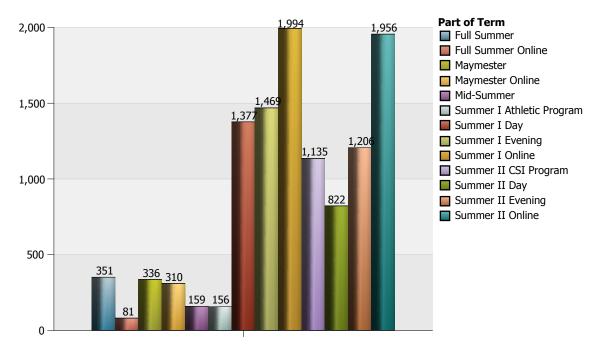

<sup>\*</sup> Data includes consortium hours.

| Part of Term       |                                | 1 Undergraduate | 2 Graduate | Total |
|--------------------|--------------------------------|-----------------|------------|-------|
| Full Summer        | Civil and Environ Engineering  | 42              |            | 42    |
|                    | Criminal Justice               | 18              |            | 18    |
|                    | Engineer Leadrshp and Prg Mgmt |                 | 75         | 75    |
|                    | School of Business             | 30              | 24         | 54    |
|                    | School of Education            |                 | 162        | 162   |
|                    | Total of Part of Term          | 90              | 261        | 351   |
| Full Summer Online | Health Exercise Sport Science  | 9               |            | 9     |
|                    | Political Science              |                 | 12         | 12    |
|                    | Psychology                     | 33              |            | 33    |
|                    | School of Education            |                 | 27         | 27    |
|                    | Total of Part of Term          | 42              | 39         | 81    |
| Maymester          | Biology                        | 29              | 22         | 51    |
|                    | Civil and Environ Engineering  | 1               |            | 1     |
|                    | Criminal Justice               | 24              |            | 24    |
|                    | English                        | 51              |            | 51    |
|                    | History                        | 54              | 9          | 63    |
|                    | Modern Language Lit and Cult   | 18              |            | 18    |
|                    | Physics                        | 26              |            | 26    |
|                    | Political Science              | 42              | 6          | 48    |
|                    | Psychology                     | 3               |            | 3     |
|                    | School of Business             | 42              |            | 42    |
|                    | School of Education            |                 | 9          | 9     |
|                    | Total of Part of Term          | 290             | 46         | 336   |

| Part of Term              |                                | 1 Undergraduate | 2 Graduate | Total |
|---------------------------|--------------------------------|-----------------|------------|-------|
| Maymester Online          | Criminal Justice               | 36              |            | 36    |
| maymester Offiline        | English                        | 126             |            | 126   |
|                           | Health Exercise Sport Science  | 19              |            | 19    |
|                           | School of Business             | 60              |            | 60    |
|                           | School of Education            |                 | 69         | 69    |
|                           | Total of Part of Term          | 241             | 69         | 310   |
| Mid-Summer                | Misc Courses and Majors        | 60              |            | 60    |
|                           | Modern Language Lit and Cult   | 99              |            | 99    |
|                           | Total of Part of Term          | 159             |            | 159   |
| Summer I Athletic Program | English                        | 69              |            | 69    |
|                           | Psychology                     | 87              |            | 87    |
|                           | Total of Part of Term          | 156             |            | 156   |
| Summer I Day              | Biology                        | 94              |            | 94    |
|                           | Chemistry                      | 144             |            | 144   |
|                           | Criminal Justice               | 33              |            | 33    |
|                           | English                        | 90              | 39         | 129   |
|                           | History                        | 87              |            | 87    |
|                           | Math and Computer Science      | 94              |            | 94    |
|                           | Modern Language Lit and Cult   | 579             |            | 579   |
|                           | Physics                        | 55              |            | 55    |
|                           | Political Science              | 12              |            | 12    |
|                           | Psychology                     | 3               |            | 3     |
|                           | School of Education            |                 | 147        | 147   |
|                           | Total of Part of Term          | 1,191           | 186        | 1,377 |
| Summer I Evening          | Biology                        | 27              |            | 27    |
|                           | Civil and Environ Engineering  | 298             | 39         | 337   |
|                           | Elect and Computer Engineering | 57              | 9          | 66    |
|                           | Engineer Leadrshp and Prg Mgmt |                 | 48         | 48    |
|                           | English                        |                 | 21         | 21    |
|                           | Health Exercise Sport Science  |                 | 66         | 66    |
|                           | Math and Computer Science      |                 | 21         | 21    |
|                           | Mechanical Engineering         | 78              | 12         | 90    |
|                           | Nursing                        | 4               |            | 4     |
|                           | Political Science              |                 | 15         | 15    |
|                           | Psychology                     |                 | 288        | 288   |
|                           | School of Business             | 81              | 27         | 108   |
|                           | School of Education            |                 | 378        | 378   |
|                           | Total of Part of Term          | 545             | 924        | 1,469 |
| Summer I Online           | Criminal Justice               | 147             | 54         | 201   |
|                           | English                        | 174             |            | 174   |

| Part of Term          |                                | 1 Undergraduate | 2 Graduate | Total |
|-----------------------|--------------------------------|-----------------|------------|-------|
| Summer I Online       | Health Exercise Sport Science  | 30              | 66         | 96    |
|                       | History                        | 66              |            | 66    |
|                       | Leadership                     |                 | 45         | 45    |
|                       | Math and Computer Science      | 183             |            | 183   |
|                       | Misc Courses and Majors        | 11              |            | 11    |
|                       | Political Science              | 51              | 42         | 93    |
|                       | Psychology                     |                 | 54         | 54    |
|                       | School of Business             | 387             | 444        | 831   |
|                       | School of Education            | 72              | 168        | 240   |
|                       | Total of Part of Term          | 1,121           | 873        | 1,994 |
| Summer II CSI Program | English                        | 102             |            | 102   |
|                       | History                        | 231             |            | 231   |
|                       | Math and Computer Science      | 303             |            | 303   |
|                       | Misc Courses and Majors        | 11              |            | 11    |
|                       | Orientation/Leadership         | 212             |            | 212   |
|                       | Political Science              | 156             |            | 156   |
|                       | Psychology                     | 120             |            | 120   |
|                       | Total of Part of Term          | 1,135           |            | 1,135 |
| Summer II Day         | Biology                        | 62              | 20         | 82    |
|                       | Chemistry                      | 165             |            | 165   |
|                       | Criminal Justice               | 21              | 18         | 39    |
|                       | English                        | 138             |            | 138   |
|                       | History                        | 30              |            | 30    |
|                       | Math and Computer Science      | 140             |            | 140   |
|                       | Modern Language Lit and Cult   | 15              |            | 15    |
|                       | Naval Science                  | 27              |            | 27    |
|                       | Physics                        | 48              |            | 48    |
|                       | Political Science              | 123             | 15         | 138   |
|                       | Total of Part of Term          | 769             | 53         | 822   |
| Summer II Evening     | Biology                        | 27              |            | 27    |
|                       | Civil and Environ Engineering  | 120             |            | 120   |
|                       | Elect and Computer Engineering | 84              | 12         | 96    |
|                       | Engineer Leadrshp and Prg Mgmt |                 | 66         | 66    |
|                       | English                        | 6               | 24         | 30    |
|                       | Health Exercise Sport Science  |                 | 48         | 48    |
|                       | Math and Computer Science      |                 | 18         | 18    |
|                       | Mechanical Engineering         | 102             | 24         | 126   |
|                       | Nursing                        | 27              |            | 27    |
|                       | Psychology                     |                 | 219        | 219   |
|                       | School of Business             | 75              | 132        | 207   |

| Part of Term      |                               | 1 Undergraduate | 2 Graduate | Total  |
|-------------------|-------------------------------|-----------------|------------|--------|
| Summer II Evening | School of Education           |                 | 222        | 222    |
|                   | Total of Part of Term         | 441             | 765        | 1,206  |
| Summer II Online  | Biology                       | 18              | 36         | 54     |
|                   | Chemistry                     |                 | 15         | 15     |
|                   | Criminal Justice              | 141             | 15         | 156    |
|                   | English                       | 48              |            | 48     |
|                   | Health Exercise Sport Science | 36              | 75         | 111    |
|                   | Leadership                    |                 | 66         | 66     |
|                   | Math and Computer Science     | 48              |            | 48     |
|                   | Misc Courses and Majors       | 6               |            | 6      |
|                   | Political Science             | 15              | 42         | 57     |
|                   | Psychology                    |                 | 114        | 114    |
|                   | School of Business            | 417             | 303        | 720    |
|                   | School of Education           | 84              | 477        | 561    |
|                   | Total of Part of Term         | 813             | 1,143      | 1,956  |
| Total Overall     |                               | 6,993           | 4,359      | 11,352 |