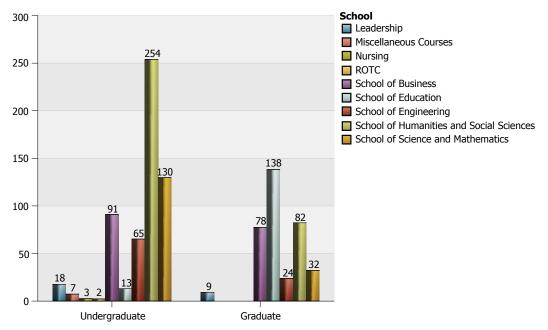

#### The Citadel: Full-time Equivalency (FTE) Data by Department

| <b>Department and Subject Area</b> |                                | 1 Lower Division | 2 Upper Division | 3 Graduate | Total |
|------------------------------------|--------------------------------|------------------|------------------|------------|-------|
| Biology                            | Biology and Biological Science | 13.00            | 8.42             | 8.67       | 30.08 |
|                                    | Total of Department            | 13.00            | 8.42             | 8.67       | 30.08 |
| Chemistry                          | Chemistry                      | 25.75            |                  | 1.67       | 27.42 |
|                                    | Total of Department            | 25.75            |                  | 1.67       | 27.42 |
| Civil and Environ Engineering      | Civil Engineering              | 6.00             | 32.42            | 4.33       | 42.75 |
|                                    | Total of Department            | 6.00             | 32.42            | 4.33       | 42.75 |
| Criminal Justice                   | Crim Just and Law Enf Admin    |                  | 26.75            | 9.00       | 35.75 |
|                                    | Cybersecurity                  |                  | 2.75             |            | 2.75  |
|                                    | Homeland Secuity               |                  | 2.00             |            | 2.00  |
|                                    | Intelligence, General          |                  |                  | 0.67       | 0.67  |
|                                    | Sociology                      | 3.50             |                  |            | 3.50  |
|                                    | Total of Department            | 3.50             | 31.50            | 9.67       | 44.67 |
| Elect and Computer Engineering     | Electrical Engineering         |                  | 11.75            | 2.33       | 14.08 |
|                                    | Total of Department            |                  | 11.75            | 2.33       | 14.08 |
| Engineer Leadrshp and Prg Mgmt     | Project Management             |                  |                  | 21.00      | 21.00 |
|                                    | Total of Department            |                  |                  | 21.00      | 21.00 |
| English                            | Communication, General         |                  | 0.50             |            | 0.50  |
|                                    | English Language and Lit       | 46.50            | 1.00             | 9.33       | 56.83 |
|                                    | Film/Cinema Studies            | 3.00             |                  |            | 3.00  |
|                                    | Fine Arts and Art Studies      | 2.00             | 14.00            |            | 16.00 |
|                                    | Total of Department            | 51.50            | 15.50            | 9.33       | 76.33 |
| Health Exercise Sport Science      | Kinesiology and Exer Science   |                  |                  | 28.33      | 28.33 |
|                                    | Phys Ed Teaching and Coaching  | 4.58             | 3.25             |            | 7.83  |
|                                    | Total of Department            | 4.58             | 3.25             | 28.33      | 36.17 |
| History                            | History                        | 32.75            | 6.25             | 1.00       | 40.00 |
|                                    | Total of Department            | 32.75            | 6.25             | 1.00       | 40.00 |
| Leadership                         | Organizational Leadership      |                  |                  | 12.33      | 12.33 |

## The Citadel: Full-time Equivalency (FTE) Data by Department

| Department and Subject Area  |                                | 1 Lower Division | 2 Upper Division | 3 Graduate | Total  |
|------------------------------|--------------------------------|------------------|------------------|------------|--------|
| Leadership                   | Total of Department            |                  |                  | 12.33      | 12.33  |
| Math and Computer Science    | Computer and Info Sciences     | 9.25             |                  | 0.33       | 9.58   |
|                              | Mathematics                    | 54.75            |                  | 4.00       | 58.75  |
|                              | Total of Department            | 64.00            |                  | 4.33       | 68.33  |
| Mechanical Engineering       | Mechanical Engineering         |                  | 15.00            | 4.00       | 19.00  |
|                              | Total of Department            |                  | 15.00            | 4.00       | 19.00  |
| Misc Courses and Majors      | Liberal Arts and Sciences      | 1.42             |                  |            | 1.42   |
|                              | Multi/Interdisciplinary Studie |                  | 5.00             |            | 5.00   |
|                              | Undeclared                     | 0.92             |                  |            | 0.92   |
|                              | Total of Department            | 2.33             | 5.00             |            | 7.33   |
| Modern Language Lit and Cult | Chinese Language and Lit       | 4.75             | 3.75             |            | 8.50   |
|                              | French Language and Lit        | 6.00             | 1.50             |            | 7.50   |
|                              | Spanish Language and Lit       | 29.75            | 13.50            |            | 43.25  |
|                              | Total of Department            | 40.50            | 18.75            |            | 59.25  |
| Naval Science                | Navy and Marine ROTC           |                  | 2.25             |            | 2.25   |
|                              | Total of Department            |                  | 2.25             |            | 2.25   |
| Nursing                      | Nursing                        | 0.33             | 2.25             |            | 2.58   |
|                              | Total of Department            | 0.33             | 2.25             |            | 2.58   |
| Orientation/Leadership       | Liberal Arts and Sciences      | 17.67            |                  |            | 17.67  |
|                              | Total of Department            | 17.67            |                  |            | 17.67  |
| Physics                      | Physics                        | 10.75            |                  |            | 10.75  |
|                              | Total of Department            | 10.75            |                  |            | 10.75  |
| Political Science            | Anthropology                   | 2.50             |                  | 1.33       | 3.83   |
|                              | Political Sci and Government   | 14.50            | 16.25            | 13.33      | 44.08  |
|                              | Total of Department            | 17.00            | 16.25            | 14.67      | 47.92  |
| Psychology                   | Psychology                     | 20.00            | 0.50             | 75.00      | 95.50  |
|                              | Total of Department            | 20.00            | 0.50             | 75.00      | 95.50  |
| School of Business           | Business Admin and Management  | 25.50            | 65.50            | 103.33     | 194.33 |
|                              | Total of Department            | 25.50            | 65.50            | 103.33     | 194.33 |
| School of Education          | Education                      | 4.00             |                  |            | 4.00   |
|                              | Secondary Ed and Teaching      | 7.00             | 2.00             | 181.33     | 190.33 |
|                              | STEM Education                 |                  |                  | 3.00       | 3.00   |

## The Citadel: Full-time Equivalency (FTE) Data by Department

| Department and Subject Area |                     | 1 Lower Division | 2 Upper Division | 3 Graduate | Total    |
|-----------------------------|---------------------|------------------|------------------|------------|----------|
| School of Education         | Total of Department | 11.00            | 2.00             | 184.33     | 197.33   |
| Total Overall               |                     | 346.17           | 236.58           | 484.33     | 1,067.08 |