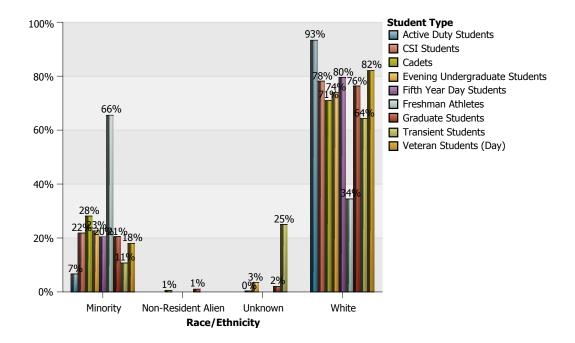

#### The Citadel: Enrollment by Race/Ethnicity

| Race/Ethnicity                    | American<br>Indian or<br>Alaskan<br>Native | Asian | Black or<br>African<br>American | Hispanic | More Than<br>1 Race | Native<br>Hawaiian<br>or Pacific<br>Islander | Non-<br>Resident<br>Alien | Unknown | White | Total |
|-----------------------------------|--------------------------------------------|-------|---------------------------------|----------|---------------------|----------------------------------------------|---------------------------|---------|-------|-------|
| Active Duty Students              |                                            | 1     |                                 |          |                     |                                              |                           |         | 14    | 15    |
| Cadets                            |                                            | 9     | 77                              | 38       | 27                  | 2                                            | 3                         | 2       | 386   | 544   |
| CSI Students                      |                                            | 6     | 24                              | 23       | 9                   |                                              |                           |         | 222   | 284   |
| Evening Undergraduate<br>Students |                                            | 3     | 28                              | 7        | 8                   |                                              |                           | 7       | 150   | 203   |
| Fifth Year Day Students           |                                            | 1     | 4                               | 3        | 1                   |                                              |                           |         | 35    | 44    |
| Freshman Athletes                 |                                            |       | 18                              |          | 1                   |                                              |                           |         | 10    | 29    |
| Graduate Students                 | 1                                          | 12    | 90                              | 18       | 14                  | 4                                            | 7                         | 14      | 517   | 677   |
| Transient Students                | 1                                          | 1     | 1                               |          |                     |                                              |                           | 7       | 18    | 28    |
| Veteran Students (Day)            |                                            | 1     | 2                               | 3        | 1                   |                                              |                           |         | 32    | 39    |
| Total of Race/Ethnicity           | 2                                          | 34    | 244                             | 92       | 61                  | 6                                            | 10                        | 30      | 1384  | 1863  |