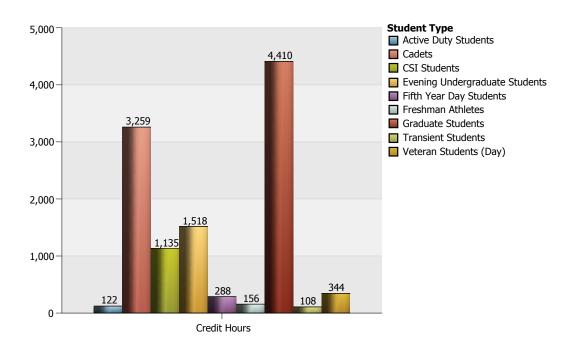

### The Citadel: Credit Hours and Full-time Equivalency (FTE) Data by Student Type

|                                | Credit Hours | FTE      |
|--------------------------------|--------------|----------|
| Active Duty Students           | 122          | 10.17    |
| Cadets                         | 3,259        | 271.58   |
| CSI Students                   | 1,135        | 94.58    |
| Evening Undergraduate Students | 1,518        | 126.50   |
| Fifth Year Day Students        | 288          | 24.00    |
| Freshman Athletes              | 156          | 13.00    |
| Graduate Students              | 4,410        | 490.00   |
| Transient Students             | 108          | 9.00     |
| Veteran Students (Day)         | 344          | 28.67    |
| Total                          | 11,340       | 1,067.50 |