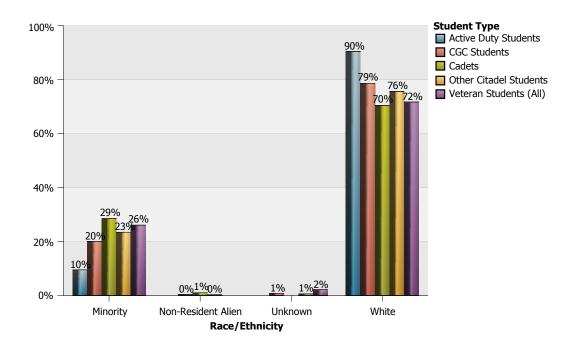

### The Citadel: Enrollment by Race/Ethnicity

| Race/Ethnicity                    | American<br>Indian or<br>Alaskan<br>Native | Asian | Black or<br>African<br>American | Hispanic | More Than<br>1 Race | Native<br>Hawaiian<br>or Pacific<br>Islander | Non-<br>Resident<br>Alien | Unknown | White | Total |
|-----------------------------------|--------------------------------------------|-------|---------------------------------|----------|---------------------|----------------------------------------------|---------------------------|---------|-------|-------|
| Active Duty Students              |                                            | 1     |                                 |          | 1                   |                                              |                           |         | 19    | 21    |
| Cadets                            | 5                                          | 7     | 71                              | 33       | 22                  | 2                                            | 5                         |         | 346   | 491   |
| CSI Students                      | 2                                          | 5     | 15                              | 20       | 12                  |                                              |                           | 1       | 217   | 272   |
| Day Students                      |                                            |       |                                 |          |                     |                                              |                           |         | 1     | 1     |
| Evening Undergraduate<br>Students |                                            | 1     | 13                              | 5        | 3                   |                                              |                           | 2       | 98    | 122   |
| Fifth Year Day Students           |                                            |       | 4                               | 1        |                     |                                              |                           |         | 9     | 14    |
| Freshman Athletes                 |                                            |       | 16                              | 1        |                     |                                              | 1                         |         | 8     | 26    |
| Graduate Students                 | 1                                          | 7     | 88                              | 15       | 13                  |                                              | 3                         | 4       | 474   | 605   |
| Transient Students                |                                            | 1     |                                 | 2        |                     | 1                                            |                           | 1       | 23    | 28    |
| Veteran Students (Day)            |                                            | 2     | 3                               | 5        |                     |                                              |                           |         | 37    | 47    |
| Veteran Students<br>(Evening)     |                                            | 1     | 4                               | 4        | 3                   | 2                                            |                           | 2       | 29    | 45    |
| Total of Race/Ethnicity           | 8                                          | 25    | 214                             | 86       | 54                  | 5                                            | 9                         | 10      | 1261  | 1672  |