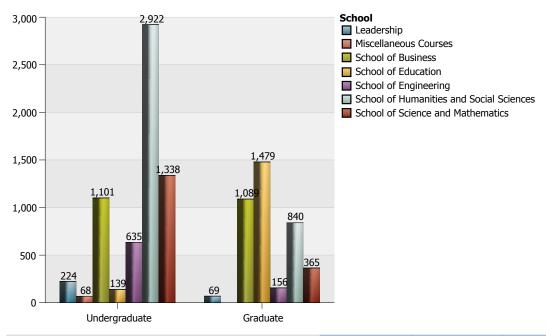

### The Citadel: Credit Hours by Department

| Department and Subject Area    |                                | 1 Lower Division | 2 Upper Division | 3 Graduate | Total |
|--------------------------------|--------------------------------|------------------|------------------|------------|-------|
| Biology                        | Biology and Biological Science | 131              | 69               | 71         | 271   |
|                                | Total of Department            | 131              | 69               | 71         | 271   |
| Chemistry                      | Chemistry                      | 269              |                  | 12         | 281   |
|                                | Total of Department            | 269              |                  | 12         | 281   |
| Civil and Environ Engineering  | Civil Engineering              | 48               | 326              | 21         | 395   |
|                                | Total of Department            | 48               | 326              | 21         | 395   |
| Criminal Justice               | Crim Just and Law Enf Admin    |                  | 264              | 57         | 321   |
|                                | Cybersecurity                  |                  | 48               |            | 48    |
|                                | Homeland Secuity               |                  | 30               |            | 30    |
|                                | Sociology                      | 87               | 30               |            | 117   |
|                                | Total of Department            | 87               | 372              | 57         | 516   |
| Elect and Computer Engineering | Electrical Engineering         |                  | 153              | 3          | 156   |
|                                | Total of Department            |                  | 153              | 3          | 156   |
| Engineer Leadrshp and Prg Mgmt | Project Management             |                  |                  | 132        | 132   |
|                                | Total of Department            |                  |                  | 132        | 132   |
| English                        | English Language and Lit       | 552              | 21               | 54         | 627   |
|                                | Fine Arts and Art Studies      | 30               | 18               |            | 48    |
|                                | Total of Department            | 582              | 39               | 54         | 675   |
| Health Exercise Sport Science  | Kinesiology and Exer Science   |                  |                  | 243        | 243   |
|                                | Phys Ed Teaching and Coaching  |                  | 96               |            | 96    |
|                                | Total of Department            |                  | 96               | 243        | 339   |
| History                        | History                        | 375              | 123              | 3          | 501   |
|                                | Total of Department            | 375              | 123              | 3          | 501   |
| Leadership                     | Organizational Leadership      |                  |                  | 69         | 69    |
|                                | Total of Department            |                  |                  | 69         | 69    |
| Math and Computer Science      | Computer and Info Sciences     | 54               |                  | 24         | 78    |

## The Citadel: Credit Hours by Department

| <b>Department and Subject Area</b> | 1                              | 1 Lower Division | 2 Upper Division | 3 Graduate | Total  |
|------------------------------------|--------------------------------|------------------|------------------|------------|--------|
| Math and Computer Science          | Mathematics                    | 487              |                  | 15         | 502    |
|                                    | Total of Department            | 541              |                  | 39         | 580    |
| Mechanical Engineering             | Mechanical Engineering         |                  | 108              |            | 108    |
|                                    | Total of Department            |                  | 108              |            | 108    |
| Misc Courses and Majors            | Liberal Arts and Sciences      | 14               |                  |            | 14     |
|                                    | Multi/Interdisciplinary Studie |                  | 54               |            | 54     |
|                                    | Total of Department            | 14               | 54               |            | 68     |
| Modern Language Lit and Cult       | Chinese Language and Lit       | 51               | 15               |            | 66     |
|                                    | French Language and Lit        | 54               | 27               |            | 81     |
|                                    | Spanish Language and Lit       | 390              | 90               |            | 480    |
|                                    | Total of Department            | 495              | 132              |            | 627    |
| Orientation/Leadership             | Liberal Arts and Sciences      | 224              |                  |            | 224    |
|                                    | Total of Department            | 224              |                  |            | 224    |
| Physics                            | Physics                        | 232              |                  |            | 232    |
|                                    | Total of Department            | 232              |                  |            | 232    |
| Political Science                  | Anthropology                   | 42               |                  | 6          | 48     |
|                                    | Political Sci and Government   | 249              | 141              | 123        | 513    |
|                                    | Total of Department            | 291              | 141              | 129        | 561    |
| Psychology                         | Psychology                     | 282              | 3                | 597        | 882    |
|                                    | Total of Department            | 282              | 3                | 597        | 882    |
| School of Business                 | Business Admin and Management  | 306              | 795              | 1,089      | 2,190  |
|                                    | Total of Department            | 306              | 795              | 1,089      | 2,190  |
| School of Education                | Education                      | 4                |                  |            | 4      |
|                                    | Secondary Ed and Teaching      | 117              | 18               | 1,455      | 1,590  |
|                                    | STEM Education                 |                  |                  | 24         | 24     |
|                                    | Total of Department            | 121              | 18               | 1,479      | 1,618  |
| Total Overall                      |                                | 3,998            | 2,429            | 3,998      | 10,425 |