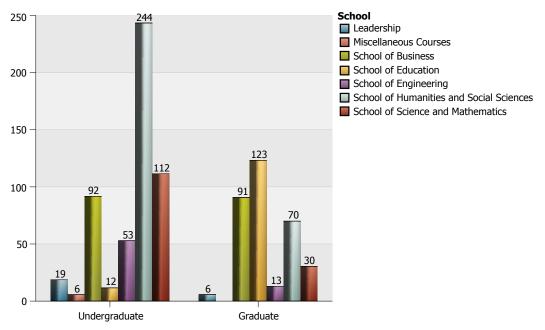

### The Citadel: Full-time Equivalency (FTE) Data by Department

| <b>Department and Subject Area</b> |                                | 1 Lower Division | 2 Upper Division | 3 Graduate | Total |
|------------------------------------|--------------------------------|------------------|------------------|------------|-------|
| Biology                            | Biology and Biological Science | 10.92            | 5.75             | 7.89       | 24.56 |
|                                    | Total of Department            | 10.92            | 5.75             | 7.89       | 24.56 |
| Chemistry                          | Chemistry                      | 22.42            |                  | 1.33       | 23.75 |
|                                    | Total of Department            | 22.42            |                  | 1.33       | 23.75 |
| Civil and Environ Engineering      | Civil Engineering              | 4.00             | 27.17            | 2.33       | 33.50 |
|                                    | Total of Department            | 4.00             | 27.17            | 2.33       | 33.50 |
| Criminal Justice                   | Crim Just and Law Enf Admin    |                  | 22.00            | 6.33       | 28.33 |
|                                    | Cybersecurity                  |                  | 4.00             |            | 4.00  |
|                                    | Homeland Secuity               |                  | 2.50             |            | 2.50  |
|                                    | Sociology                      | 7.25             | 2.50             |            | 9.75  |
|                                    | Total of Department            | 7.25             | 31.00            | 6.33       | 44.58 |
| Elect and Computer Engineering     | Electrical Engineering         |                  | 12.75            | 0.33       | 13.08 |
|                                    | Total of Department            |                  | 12.75            | 0.33       | 13.08 |
| Engineer Leadrshp and Prg Mgmt     | Project Management             |                  |                  | 14.67      | 14.67 |
|                                    | Total of Department            |                  |                  | 14.67      | 14.67 |
| English                            | English Language and Lit       | 46.00            | 1.75             | 6.00       | 53.75 |
|                                    | Fine Arts and Art Studies      | 2.50             | 1.50             |            | 4.00  |
|                                    | Total of Department            | 48.50            | 3.25             | 6.00       | 57.75 |
| Health Exercise Sport Science      | Kinesiology and Exer Science   |                  |                  | 27.00      | 27.00 |
|                                    | Phys Ed Teaching and Coaching  |                  | 8.00             |            | 8.00  |
|                                    | Total of Department            |                  | 8.00             | 27.00      | 35.00 |
| History                            | History                        | 31.25            | 10.25            | 0.33       | 41.83 |
|                                    | Total of Department            | 31.25            | 10.25            | 0.33       | 41.83 |
| Leadership                         | Organizational Leadership      |                  |                  | 7.67       | 7.67  |
|                                    | Total of Department            |                  |                  | 7.67       | 7.67  |
| Math and Computer Science          | Computer and Info Sciences     | 4.50             |                  | 2.67       | 7.17  |
|                                    | Mathematics                    | 40.58            |                  | 1.67       | 42.25 |

## The Citadel: Full-time Equivalency (FTE) Data by Department

| Department and Subject Area  | ı                              | 1 Lower Division | 2 Upper Division | 3 Graduate | Total  |
|------------------------------|--------------------------------|------------------|------------------|------------|--------|
| Math and Computer Science    | Total of Department            | 45.08            |                  | 4.33       | 49.42  |
| Mechanical Engineering       | Mechanical Engineering         |                  | 9.00             |            | 9.00   |
|                              | Total of Department            |                  | 9.00             |            | 9.00   |
| Misc Courses and Majors      | Liberal Arts and Sciences      | 1.17             |                  |            | 1.17   |
|                              | Multi/Interdisciplinary Studie |                  | 4.50             |            | 4.50   |
|                              | Total of Department            | 1.17             | 4.50             |            | 5.67   |
| Modern Language Lit and Cult | Chinese Language and Lit       | 4.25             | 1.25             |            | 5.50   |
|                              | French Language and Lit        | 4.50             | 2.25             |            | 6.75   |
|                              | Spanish Language and Lit       | 32.50            | 7.50             |            | 40.00  |
|                              | Total of Department            | 41.25            | 11.00            |            | 52.25  |
| Orientation/Leadership       | Liberal Arts and Sciences      | 18.67            |                  |            | 18.67  |
|                              | Total of Department            | 18.67            |                  |            | 18.67  |
| Physics                      | Physics                        | 19.33            |                  |            | 19.33  |
|                              | Total of Department            | 19.33            |                  |            | 19.33  |
| Political Science            | Anthropology                   | 3.50             |                  | 0.67       | 4.17   |
|                              | Political Sci and Government   | 20.75            | 11.75            | 13.67      | 46.17  |
|                              | Total of Department            | 24.25            | 11.75            | 14.33      | 50.33  |
| Psychology                   | Psychology                     | 23.50            | 0.25             | 66.33      | 90.08  |
|                              | Total of Department            | 23.50            | 0.25             | 66.33      | 90.08  |
| School of Business           | Business Admin and Management  | 25.50            | 66.25            | 121.00     | 212.75 |
|                              | Total of Department            | 25.50            | 66.25            | 121.00     | 212.75 |
| School of Education          | Education                      | 0.33             |                  |            | 0.33   |
|                              | Secondary Ed and Teaching      | 9.75             | 1.50             | 161.67     | 172.92 |
|                              | STEM Education                 |                  |                  | 2.67       | 2.67   |
|                              | Total of Department            | 10.08            | 1.50             | 164.33     | 175.92 |
| Total Overall                |                                | 333.17           | 202.42           | 444.22     | 979.81 |