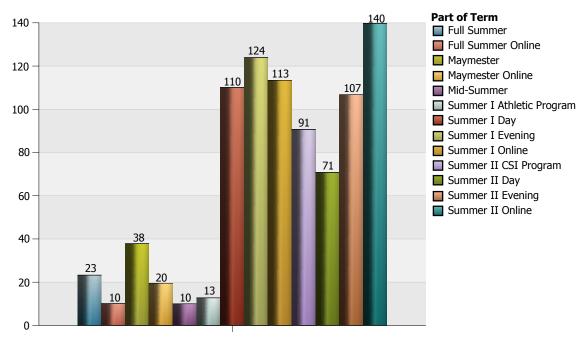

<sup>\*</sup> Data includes consortium hours.

| Part of Term       |                                | 1 Undergraduate | 2 Graduate | Total |
|--------------------|--------------------------------|-----------------|------------|-------|
| Full Summer        | Civil and Environ Engineering  | 3.00            |            | 3.00  |
|                    | Criminal Justice               | 1.25            |            | 1.25  |
|                    | Engineer Leadrshp and Prg Mgmt |                 | 6.33       | 6.33  |
|                    | Health Exercise Sport Science  | 2.25            | 0.67       | 2.92  |
|                    | School of Business             |                 | 2.67       | 2.67  |
|                    | School of Education            |                 | 12.67      | 12.67 |
|                    | Total of Part of Term          | 6.50            | 22.33      | 28.83 |
| Full Summer Online | Psychology                     | 2.75            |            | 2.75  |
|                    | School of Education            | 1.58            | 7.67       | 9.25  |
|                    | Total of Part of Term          | 4.33            | 7.67       | 12.00 |
| Maymester          | Biology                        | 3.00            | 1.33       | 4.33  |
|                    | Criminal Justice               | 0.50            |            | 0.50  |
|                    | English                        | 9.25            |            | 9.25  |
|                    | History                        | 3.75            | 0.33       | 4.08  |
|                    | Modern Language Lit and Cult   | 2.75            |            | 2.75  |
|                    | Physics                        | 3.08            |            | 3.08  |
|                    | Political Science              | 4.25            | 0.33       | 4.58  |
|                    | School of Business             | 3.75            |            | 3.75  |
|                    | School of Education            |                 | 8.00       | 8.00  |
|                    | Total of Part of Term          | 30.33           | 10.00      | 40.33 |
| Maymester Online   | English                        | 7.00            |            | 7.00  |
|                    | Health Exercise Sport Science  |                 | 1.00       | 1.00  |
|                    | School of Business             | 6.25            |            | 6.25  |

| Part of Term              |                                | 1 Undergraduate | 2 Graduate | Total  |
|---------------------------|--------------------------------|-----------------|------------|--------|
| Maymester Online          | School of Education            | 1.00            | 6.00       | 7.00   |
|                           | Total of Part of Term          | 14.25           | 7.00       | 21.25  |
| Mid-Summer                | Misc Courses and Majors        | 4.50            |            | 4.50   |
|                           | Modern Language Lit and Cult   | 5.50            |            | 5.50   |
|                           | Total of Part of Term          | 10.00           |            | 10.00  |
| Summer I Athletic Program | English                        | 6.50            |            | 6.50   |
|                           | Psychology                     | 6.25            |            | 6.25   |
|                           | Total of Part of Term          | 12.75           |            | 12.75  |
| Summer I Day              | Biology                        | 7.42            | 2.67       | 10.08  |
|                           | Chemistry                      | 9.50            |            | 9.50   |
|                           | Criminal Justice               | 2.75            |            | 2.75   |
|                           | English                        | 9.00            | 1.67       | 10.67  |
|                           | Health Exercise Sport Science  | 2.25            |            | 2.25   |
|                           | History                        | 3.75            |            | 3.75   |
|                           | Math and Computer Science      | 8.42            |            | 8.42   |
|                           | Modern Language Lit and Cult   | 42.25           |            | 42.25  |
|                           | Physics                        | 9.50            |            | 9.50   |
|                           | Political Science              | 3.25            | 2.00       | 5.25   |
|                           | Psychology                     | 0.25            |            | 0.25   |
|                           | School of Education            |                 | 9.33       | 9.33   |
|                           | Total of Part of Term          | 98.33           | 15.67      | 114.00 |
| Summer I Evening          | Civil and Environ Engineering  | 18.67           |            | 18.67  |
|                           | Criminal Justice               | 2.00            |            | 2.00   |
|                           | Elect and Computer Engineering | 6.50            |            | 6.50   |
|                           | Engineer Leadrshp and Prg Mgmt |                 | 2.67       | 2.67   |
|                           | Health Exercise Sport Science  |                 | 13.67      | 13.67  |
|                           | Math and Computer Science      |                 | 1.67       | 1.67   |
|                           | Mechanical Engineering         | 5.50            |            | 5.50   |
|                           | Political Science              |                 | 1.67       | 1.67   |
|                           | Psychology                     |                 | 28.33      | 28.33  |
|                           | School of Business             | 11.50           | 27.00      | 38.50  |
|                           | School of Education            |                 | 31.33      | 31.33  |
|                           | Total of Part of Term          | 44.17           | 106.33     | 150.50 |
| Summer I Online           | Criminal Justice               | 15.75           | 1.67       | 17.42  |
|                           | English                        | 6.75            |            | 6.75   |
|                           | Health Exercise Sport Science  | 3.50            | 0.33       | 3.83   |
|                           | History                        | 4.75            |            | 4.75   |
|                           | Leadership                     |                 | 2.00       | 2.00   |
|                           | Math and Computer Science      | 2.25            |            | 2.25   |
|                           | Misc Courses and Majors        | 0.67            |            | 0.67   |

| Part of Term          |                                | 1 Undergraduate | 2 Graduate | Total  |
|-----------------------|--------------------------------|-----------------|------------|--------|
| Summer I Online       | Political Science              | 5.00            | 6.67       | 11.67  |
|                       | Psychology                     |                 | 4.67       | 4.67   |
|                       | School of Business             | 27.75           | 26.00      | 53.75  |
|                       | School of Education            | 3.00            | 17.33      | 20.33  |
|                       | Total of Part of Term          | 69.42           | 58.67      | 128.08 |
| Summer II CSI Program | History                        | 19.00           |            | 19.00  |
|                       | Math and Computer Science      | 21.25           |            | 21.25  |
|                       | Orientation/Leadership         | 18.67           |            | 18.67  |
|                       | Political Science              | 17.25           |            | 17.25  |
|                       | Psychology                     | 14.50           |            | 14.50  |
|                       | Total of Part of Term          | 90.67           |            | 90.67  |
| Summer II Day         | Biology                        | 4.50            | 2.22       | 6.72   |
|                       | Chemistry                      | 12.92           |            | 12.92  |
|                       | English                        | 8.50            |            | 8.50   |
|                       | History                        | 4.50            |            | 4.50   |
|                       | Math and Computer Science      | 8.67            |            | 8.67   |
|                       | Modern Language Lit and Cult   | 1.75            |            | 1.75   |
|                       | Physics                        | 6.75            |            | 6.75   |
|                       | Political Science              | 5.25            | 2.00       | 7.25   |
|                       | School of Education            |                 | 19.67      | 19.67  |
|                       | Total of Part of Term          | 52.83           | 23.89      | 76.72  |
| Summer II Evening     | Civil and Environ Engineering  | 9.50            | 2.33       | 11.83  |
|                       | Elect and Computer Engineering | 6.25            | 0.33       | 6.58   |
|                       | Engineer Leadrshp and Prg Mgmt |                 | 5.67       | 5.67   |
|                       | English                        | 0.25            | 4.33       | 4.58   |
|                       | Health Exercise Sport Science  |                 | 11.00      | 11.00  |
|                       | Math and Computer Science      |                 | 2.67       | 2.67   |
|                       | Mechanical Engineering         | 3.50            |            | 3.50   |
|                       | Psychology                     |                 | 22.67      | 22.67  |
|                       | School of Business             | 3.75            | 27.67      | 31.42  |
|                       | School of Education            |                 | 34.67      | 34.67  |
|                       | Total of Part of Term          | 23.25           | 111.33     | 134.58 |
| Summer II Online      | Biology                        | 1.75            | 1.67       | 3.42   |
|                       | Chemistry                      |                 | 1.33       | 1.33   |
|                       | Criminal Justice               | 16.00           | 4.67       | 20.67  |
|                       | English                        | 4.50            |            | 4.50   |
|                       | Health Exercise Sport Science  |                 | 0.33       | 0.33   |
|                       | History                        | 5.75            |            | 5.75   |
|                       | Leadership                     |                 | 5.67       | 5.67   |
|                       | Math and Computer Science      | 4.50            |            | 4.50   |

| Part of Term     |                         | 1 Undergraduate | 2 Graduate | Total  |
|------------------|-------------------------|-----------------|------------|--------|
| Summer II Online | Misc Courses and Majors | 0.50            |            | 0.50   |
|                  | Political Science       | 1.00            | 1.67       | 2.67   |
|                  | Psychology              |                 | 10.67      | 10.67  |
|                  | School of Business      | 38.75           | 37.67      | 76.42  |
|                  | School of Education     | 6.00            | 17.67      | 23.67  |
|                  | Total of Part of Term   | 78.75           | 81.33      | 160.08 |
| Total Overall    |                         | 535.58          | 444.22     | 979.81 |