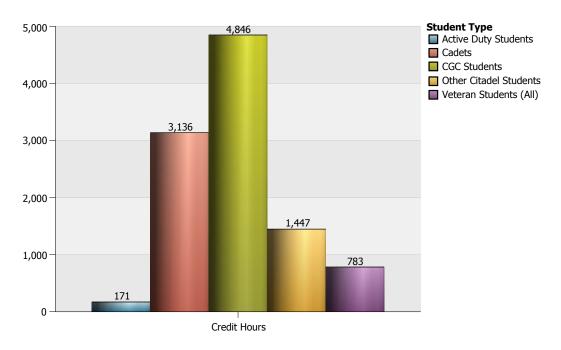

### The Citadel: Credit Hours and Full-time Equivalency (FTE) Data by Student Type

|                                | Credit Hours | FTE    |
|--------------------------------|--------------|--------|
| Active Duty Students           | 171          | 14.25  |
| Cadets                         | 3,136        | 261.33 |
| CSI Students                   | 1,088        | 90.67  |
| Day Students                   | 3            | 0.25   |
| Evening Undergraduate Students | 818          | 68.17  |
| Fifth Year Day Students        | 75           | 6.25   |
| Freshman Athletes              | 153          | 12.75  |
| Graduate Students              | 4,028        | 447.56 |
| Transient Students             | 128          | 10.67  |
| Veteran Students (Day)         | 445          | 37.08  |
| Veteran Students (Evening)     | 338          | 28.17  |
| Total                          | 10,383       | 977.14 |