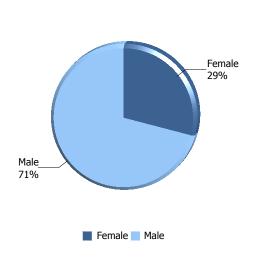

#### The Citadel: Enrollment by Gender

| Gender                               | Female | Male | Total |
|--------------------------------------|--------|------|-------|
| Active Duty Students                 | 1      | 20   | 21    |
| Cadets                               | 48     | 443  | 491   |
| CSI Students                         | 20     | 252  | 272   |
| Day Students                         |        | 1    | 1     |
| Evening<br>Undergraduate<br>Students | 32     | 90   | 122   |
| Fifth Year Day<br>Students           |        | 14   | 14    |
| Freshman Athletes                    |        | 26   | 26    |
| Graduate Students                    | 362    | 243  | 605   |
| Transient Students                   | 15     | 13   | 28    |
| Veteran Students<br>(Day)            | 4      | 43   | 47    |
| Veteran Students<br>(Evening)        | 4      | 41   | 45    |
| Total of Gender                      | 486    | 1186 | 1672  |