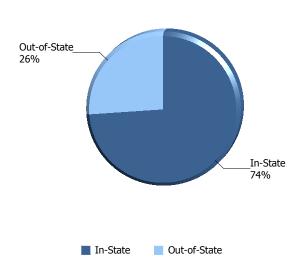

#### The Citadel: Enrollment by Residency

| Residency                      | In-State | Out-of-State | Total |
|--------------------------------|----------|--------------|-------|
| Active Duty Students           | 20       | 1            | 21    |
| Cadets                         | 283      | 208          | 491   |
| CSI Students                   | 129      | 143          | 272   |
| Day Students                   | 1        |              | 1     |
| Evening Undergraduate Students | 118      | 4            | 122   |
| Fifth Year Day Students        | 9        | 5            | 14    |
| Freshman Athletes              | 8        | 18           | 26    |
| Graduate Students              | 556      | 49           | 605   |
| Transient Students             | 21       | 7            | 28    |
| Veteran Students (Day)         | 46       | 1            | 47    |
| Veteran Students (Evening)     | 45       |              | 45    |
| Total of Residency             | 1236     | 436          | 1672  |

<sup>\*</sup> Students who receive in-state tuition include residents of SC, military personnel and their dependents, faculty and administration employees and their dependents, retired persons and their dependents, academic common market, scholarships approved by board of trustees, reciprocity agreements as approved by the General Assembly, and non-resident aliens in an approved VISA classification.