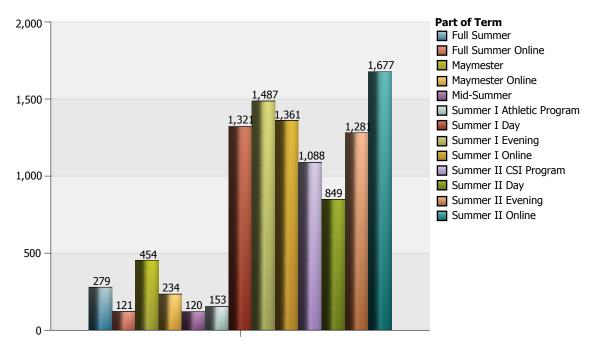

<sup>\*</sup> Data includes consortium hours.

| Part of Term       |                                | 1 Undergraduate | 2 Graduate | Total |
|--------------------|--------------------------------|-----------------|------------|-------|
| Full Summer        | Civil and Environ Engineering  | 36              |            | 36    |
|                    | Criminal Justice               | 15              |            | 15    |
|                    | Engineer Leadrshp and Prg Mgmt |                 | 57         | 57    |
|                    | Health Exercise Sport Science  | 27              | 6          | 33    |
|                    | School of Business             |                 | 24         | 24    |
|                    | School of Education            |                 | 114        | 114   |
|                    | Total of Part of Term          | 78              | 201        | 279   |
| Full Summer Online | Psychology                     | 33              |            | 33    |
|                    | School of Education            | 19              | 69         | 88    |
|                    | Total of Part of Term          | 52              | 69         | 121   |
| Maymester          | Biology                        | 36              | 12         | 48    |
|                    | Criminal Justice               | 6               |            | 6     |
|                    | English                        | 111             |            | 111   |
|                    | History                        | 45              | 3          | 48    |
|                    | Modern Language Lit and Cult   | 33              |            | 33    |
|                    | Physics                        | 37              |            | 37    |
|                    | Political Science              | 51              | 3          | 54    |
|                    | School of Business             | 45              |            | 45    |
|                    | School of Education            |                 | 72         | 72    |
|                    | Total of Part of Term          | 364             | 90         | 454   |
| Maymester Online   | English                        | 84              |            | 84    |
|                    | Health Exercise Sport Science  |                 | 9          | 9     |
|                    | School of Business             | 75              |            | 75    |

| Part of Term              |                                | 1 Undergraduate | 2 Graduate | Total |
|---------------------------|--------------------------------|-----------------|------------|-------|
| Maymester Online          | School of Education            | 12              | 54         | 66    |
|                           | Total of Part of Term          | 171             | 63         | 234   |
| Mid-Summer                | Misc Courses and Majors        | 54              |            | 54    |
|                           | Modern Language Lit and Cult   | 66              |            | 66    |
|                           | Total of Part of Term          | 120             |            | 120   |
| Summer I Athletic Program | English                        | 78              |            | 78    |
|                           | Psychology                     | 75              |            | 75    |
|                           | Total of Part of Term          | 153             |            | 153   |
| Summer I Day              | Biology                        | 89              | 24         | 113   |
|                           | Chemistry                      | 114             |            | 114   |
|                           | Criminal Justice               | 33              |            | 33    |
|                           | English                        | 108             | 15         | 123   |
|                           | Health Exercise Sport Science  | 27              |            | 27    |
|                           | History                        | 45              |            | 45    |
|                           | Math and Computer Science      | 101             |            | 101   |
|                           | Modern Language Lit and Cult   | 507             |            | 507   |
|                           | Physics                        | 114             |            | 114   |
|                           | Political Science              | 39              | 18         | 57    |
|                           | Psychology                     | 3               |            | 3     |
|                           | School of Education            |                 | 84         | 84    |
|                           | Total of Part of Term          | 1,180           | 141        | 1,321 |
| Summer I Evening          | Civil and Environ Engineering  | 224             |            | 224   |
|                           | Criminal Justice               | 24              |            | 24    |
|                           | Elect and Computer Engineering | 78              |            | 78    |
|                           | Engineer Leadrshp and Prg Mgmt |                 | 24         | 24    |
|                           | Health Exercise Sport Science  |                 | 123        | 123   |
|                           | Math and Computer Science      |                 | 15         | 15    |
|                           | Mechanical Engineering         | 66              |            | 66    |
|                           | Political Science              |                 | 15         | 15    |
|                           | Psychology                     |                 | 255        | 255   |
|                           | School of Business             | 138             | 243        | 381   |
|                           | School of Education            |                 | 282        | 282   |
|                           | Total of Part of Term          | 530             | 957        | 1,487 |
| Summer I Online           | Criminal Justice               | 189             | 15         | 204   |
|                           | English                        | 81              |            | 81    |
|                           | Health Exercise Sport Science  | 42              | 3          | 45    |
|                           | History                        | 57              |            | 57    |
|                           | Leadership                     |                 | 18         | 18    |
|                           | Math and Computer Science      | 27              |            | 27    |
|                           | Misc Courses and Majors        | 8               |            | 8     |

| Part of Term          |                                | 1 Undergraduate | 2 Graduate | Total |
|-----------------------|--------------------------------|-----------------|------------|-------|
| Summer I Online       | Political Science              | 60              | 60         | 120   |
| Summer I Online       | Psychology                     |                 | 42         | 42    |
|                       | School of Business             | 333             | 234        | 567   |
|                       | School of Education            | 36              | 156        | 192   |
|                       | Total of Part of Term          | 833             | 528        | 1,361 |
| Summer II CSI Program | History                        | 228             |            | 228   |
|                       | Math and Computer Science      | 255             |            | 255   |
|                       | Orientation/Leadership         | 224             |            | 224   |
|                       | Political Science              | 207             |            | 207   |
|                       | Psychology                     | 174             |            | 174   |
|                       | Total of Part of Term          | 1,088           |            | 1,088 |
| Summer II Day         | Biology                        | 54              | 20         | 74    |
|                       | Chemistry                      | 155             |            | 155   |
|                       | English                        | 102             |            | 102   |
|                       | History                        | 54              |            | 54    |
|                       | Math and Computer Science      | 104             |            | 104   |
|                       | Modern Language Lit and Cult   | 21              |            | 21    |
|                       | Physics                        | 81              |            | 81    |
|                       | Political Science              | 63              | 18         | 81    |
|                       | School of Education            |                 | 177        | 177   |
|                       | Total of Part of Term          | 634             | 215        | 849   |
| Summer II Evening     | Civil and Environ Engineering  | 114             | 21         | 135   |
|                       | Elect and Computer Engineering | 75              | 3          | 78    |
|                       | Engineer Leadrshp and Prg Mgmt |                 | 51         | 51    |
|                       | English                        | 3               | 39         | 42    |
|                       | Health Exercise Sport Science  |                 | 99         | 99    |
|                       | Math and Computer Science      |                 | 24         | 24    |
|                       | Mechanical Engineering         | 42              |            | 42    |
|                       | Psychology                     |                 | 204        | 204   |
|                       | School of Business             | 45              | 249        | 294   |
|                       | School of Education            |                 | 312        | 312   |
|                       | Total of Part of Term          | 279             | 1,002      | 1,281 |
| Summer II Online      | Biology                        | 21              | 15         | 36    |
|                       | Chemistry                      |                 | 12         | 12    |
|                       | Criminal Justice               | 192             | 42         | 234   |
|                       | English                        | 54              |            | 54    |
|                       | Health Exercise Sport Science  |                 | 3          | 3     |
|                       | History                        | 69              |            | 69    |
|                       | Leadership                     |                 | 51         | 51    |
|                       | Math and Computer Science      | 54              |            | 54    |

| Part of Term     |                         | 1 Undergraduate | 2 Graduate | Total  |
|------------------|-------------------------|-----------------|------------|--------|
| Summer II Online | Misc Courses and Majors | 6               |            | 6      |
|                  | Political Science       | 12              | 15         | 27     |
|                  | Psychology              |                 | 96         | 96     |
|                  | School of Business      | 465             | 339        | 804    |
|                  | School of Education     | 72              | 159        | 231    |
|                  | Total of Part of Term   | 945             | 732        | 1,677  |
| Total Overall    |                         | 6,427           | 3,998      | 10,425 |