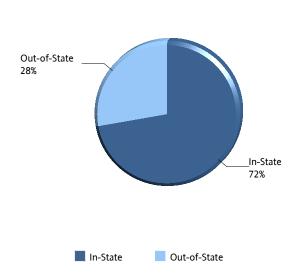

## The Citadel: Enrollment by Residency

| Residency                      | In-State | Out-of-State | Total |
|--------------------------------|----------|--------------|-------|
| Active Duty Students           | 26       |              | 26    |
| Cadets                         | 267      | 224          | 491   |
| CSI Students                   | 118      | 159          | 277   |
| Day Students                   | 4        |              | 4     |
| Evening Undergraduate Students | 100      | 2            | 102   |
| Fifth Year Day Students        | 6        | 6            | 12    |
| Freshman Athletes              | 10       | 22           | 32    |
| Graduate Students              | 597      | 49           | 646   |
| Transient Students             | 35       | 3            | 38    |
| Veteran Students (Day)         | 41       | 6            | 47    |
| Veteran Students (Evening)     | 22       |              | 22    |
| Total of Residency             | 1226     | 471          | 1697  |