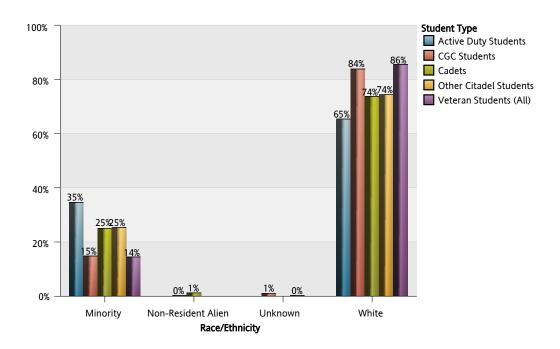

#### The Citadel: Enrollment by Race/Ethnicity

| Race/Ethnicity                 | American<br>Indian or<br>Alaskan<br>Native | Asian | Black or<br>African<br>American | Hispanic | More Than<br>1 Race | Native<br>Hawaiian<br>or Pacific<br>Islander | Non-<br>Resident<br>Alien | Unknown | White | Total |
|--------------------------------|--------------------------------------------|-------|---------------------------------|----------|---------------------|----------------------------------------------|---------------------------|---------|-------|-------|
| Active Duty Students           |                                            | 1     | 1                               | 5        | 2                   |                                              |                           |         | 17    | 26    |
| Cadets                         | 11                                         | 11    | 57                              | 35       | 9                   |                                              | 6                         |         | 362   | 491   |
| CSI Students                   | 1                                          | 5     | 15                              | 25       | 14                  | 1                                            |                           |         | 216   | 277   |
| Day Students                   |                                            |       |                                 | 1        |                     |                                              |                           |         | 3     | 4     |
| Evening Undergraduate Students | 1                                          | 2     | 13                              | 4        |                     | 1                                            |                           | 2       | 79    | 102   |
| Fifth Year Day Students        |                                            |       |                                 | 2        |                     |                                              |                           |         | 10    | 12    |
| Freshman Athletes              |                                            |       | 23                              |          | 2                   |                                              |                           | 1       | 6     | 32    |
| Graduate Students              | 5                                          | 4     | 59                              | 16       | 4                   | 2                                            | 2                         | 6       | 548   | 646   |
| Transient Students             |                                            |       | 2                               | 1        |                     |                                              |                           |         | 35    | 38    |
| Veteran Students (Day)         | 1                                          | 1     | 2                               | 4        |                     |                                              |                           |         | 39    | 47    |
| Veteran Students<br>(Evening)  |                                            | 1     |                                 |          | 1                   |                                              |                           |         | 20    | 22    |
| Total of Race/Ethnicity        | 19                                         | 25    | 172                             | 93       | 32                  | 4                                            | 8                         | 9       | 1335  | 1697  |