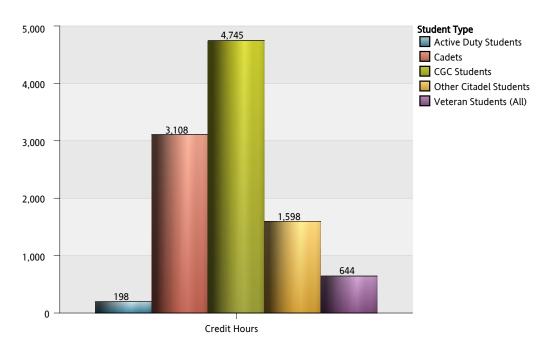

#### The Citadel: Credit Hours and Full-time Equivalency (FTE) Data by Student Type

|                                | Credit Hours | FTE    |
|--------------------------------|--------------|--------|
| Active Duty Students           | 198          | 16.50  |
| Cadets                         | 3,108        | 259.00 |
| CSI Students                   | 1,108        | 92.33  |
| Day Students                   | 27           | 2.25   |
| Evening Undergraduate Students | 682          | 56.83  |
| Fifth Year Day Students        | 87           | 7.25   |
| Freshman Athletes              | 192          | 16.00  |
| Graduate Students              | 4,063        | 451.44 |
| Transient Students             | 184          | 15.33  |
| Veteran Students (Day)         | 454          | 37.83  |
| Veteran Students (Evening)     | 190          | 15.83  |
| Total                          | 10,293       | 970.61 |