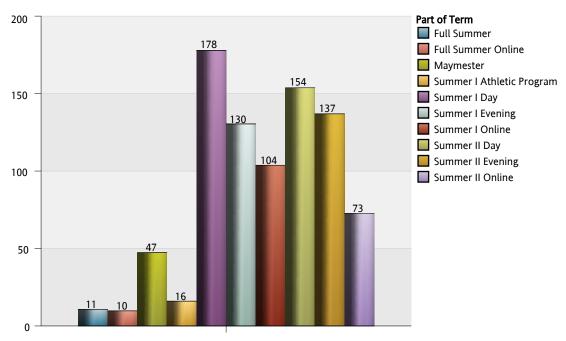

## The Citadel: Full-time Equivalency (FTE) Data by Part of Term

| Part of Term              |                                | 1 Undergraduate | 2 Graduate | Total |
|---------------------------|--------------------------------|-----------------|------------|-------|
| Full Summer               | Engineer Leadrshp and Prg Mgmt |                 | 6.00       | 6.00  |
|                           | Health Exercise Sport Science  | 1.50            | 0.67       | 2.17  |
|                           | History                        | 0.25            |            | 0.25  |
|                           | School of Business Admin       |                 | 3.67       | 3.67  |
|                           | School of Education            |                 | 1.67       | 1.67  |
|                           | Total of Part of Term          | 1.75            | 12.00      | 13.75 |
| Full Summer Online        | Math and Computer Science      |                 | 3.33       | 3.33  |
|                           | School of Education            |                 | 9.67       | 9.67  |
|                           | Total of Part of Term          |                 | 13.00      | 13.00 |
| Maymester                 | Biology                        | 2.67            | 0.56       | 3.22  |
|                           | Criminal Justice               | 7.00            |            | 7.00  |
|                           | English                        | 17.25           |            | 17.25 |
|                           | History                        | 2.75            |            | 2.75  |
|                           | Modern Language Lit and Cult   | 2.25            |            | 2.25  |
|                           | Physics                        | 5.25            |            | 5.25  |
|                           | Political Science              | 3.75            | 0.67       | 4.42  |
|                           | Psychology                     | 2.50            |            | 2.50  |
|                           | School of Business Admin       | 1.00            |            | 1.00  |
|                           | School of Education            | 1.75            | 0.33       | 2.08  |
|                           | Total of Part of Term          | 46.17           | 1.56       | 47.72 |
| Summer I Athletic Program | English                        | 8.00            |            | 8.00  |

# The Citadel: Full-time Equivalency (FTE) Data by Part of Term

| Part of Term              |                                | 1 Undergraduate | 2 Graduate | Total  |
|---------------------------|--------------------------------|-----------------|------------|--------|
| Summer I Athletic Program | Psychology                     | 8.00            |            | 8.00   |
|                           | Total of Part of Term          | 16.00           |            | 16.00  |
| Summer I Day              | Biology                        | 6.17            | 3.67       | 9.83   |
|                           | Chemistry                      | 19.25           |            | 19.25  |
|                           | English                        | 10.25           | 3.67       | 13.92  |
|                           | Health Exercise Sport Science  | 2.50            |            | 2.50   |
|                           | History                        | 9.00            |            | 9.00   |
|                           | Math and Computer Science      | 12.50           |            | 12.50  |
|                           | Military Science               | 0.17            |            | 0.17   |
|                           | Modern Language Lit and Cult   | 37.25           |            | 37.25  |
|                           | Orientation/Leadership         | 7.58            |            | 7.58   |
|                           | Physics                        | 8.42            |            | 8.42   |
|                           | Political Science              | 19.75           | 0.67       | 20.42  |
|                           | Psychology                     | 12.00           |            | 12.00  |
|                           | School of Business Admin       | 12.75           |            | 12.75  |
|                           | School of Education            |                 | 19.00      | 19.00  |
|                           | Total of Part of Term          | 157.58          | 27.00      | 184.58 |
| Summer I Evening          | Civil and Environ Engineering  | 19.17           | 1.00       | 20.17  |
|                           | Criminal Justice               | 4.75            | 3.00       | 7.75   |
|                           | Elect and Computer Engineering | 3.25            |            | 3.25   |
|                           | Engineer Leadrshp and Prg Mgmt |                 | 2.00       | 2.00   |
|                           | Health Exercise Sport Science  |                 | 14.33      | 14.33  |
|                           | Math and Computer Science      |                 | 4.00       | 4.00   |
|                           | Psychology                     |                 | 36.00      | 36.00  |
|                           | School of Business Admin       | 7.75            | 29.67      | 37.42  |
|                           | School of Education            |                 | 37.33      | 37.33  |
|                           | Total of Part of Term          | 34.92           | 127.33     | 162.25 |
| Summer I Online           | Criminal Justice               | 18.50           | 2.67       | 21.17  |
|                           | History                        | 3.25            |            | 3.25   |
|                           | Math and Computer Science      | 3.75            |            | 3.75   |
|                           | Misc Courses and Majors        | 1.00            |            | 1.00   |
|                           | Orientation/Leadership         |                 | 3.67       | 3.67   |
|                           | Political Science              | 2.75            | 3.00       | 5.75   |
|                           | Psychology                     | 2.25            | 4.33       | 6.58   |
|                           | School of Business Admin       | 17.75           | 33.67      | 51.42  |
|                           | School of Education            | 4.75            | 19.00      | 23.75  |
|                           | Total of Part of Term          | 54.00           | 66.33      | 120.33 |

The Citadel: Full-time Equivalency (FTE) Data by Part of Term

| Part of Term      |                                | 1 Undergraduate | 2 Graduate | Total  |
|-------------------|--------------------------------|-----------------|------------|--------|
| Summer II Day     | Biology                        | 6.67            | 5.33       | 12.00  |
|                   | Chemistry                      | 18.33           |            | 18.33  |
|                   | Criminal Justice               | 3.50            |            | 3.50   |
|                   | English                        | 4.75            |            | 4.75   |
|                   | History                        | 17.00           |            | 17.00  |
|                   | Math and Computer Science      | 22.08           |            | 22.08  |
|                   | Military Science               | 0.17            |            | 0.17   |
|                   | Modern Language Lit and Cult   | 8.00            |            | 8.00   |
|                   | Orientation/Leadership         | 13.25           |            | 13.25  |
|                   | Physics                        | 6.50            |            | 6.50   |
|                   | Political Science              | 18.00           | 2.00       | 20.00  |
|                   | Psychology                     | 12.75           |            | 12.75  |
|                   | School of Business Admin       | 3.00            |            | 3.00   |
|                   | School of Education            |                 | 19.00      | 19.00  |
|                   | Total of Part of Term          | 134.00          | 26.33      | 160.33 |
| Summer II Evening | Civil and Environ Engineering  | 16.33           |            | 16.33  |
|                   | Criminal Justice               | 6.25            |            | 6.25   |
|                   | Elect and Computer Engineering | 8.50            |            | 8.50   |
|                   | Engineer Leadrshp and Prg Mgmt | 1.25            | 7.00       | 8.25   |
|                   | English                        | 1.25            | 1.00       | 2.25   |
|                   | Health Exercise Sport Science  |                 | 12.33      | 12.33  |
|                   | Math and Computer Science      |                 | 2.33       | 2.33   |
|                   | Psychology                     |                 | 30.67      | 30.67  |
|                   | School of Business Admin       | 7.25            | 34.00      | 41.25  |
|                   | School of Education            |                 | 40.78      | 40.78  |
|                   | Total of Part of Term          | 40.83           | 128.11     | 168.94 |
| Summer II Online  | Criminal Justice               | 6.25            | 4.00       | 10.25  |
|                   | Health Exercise Sport Science  |                 | 1.00       | 1.00   |
|                   | History                        | 1.50            |            | 1.50   |
|                   | Misc Courses and Majors        | 1.00            |            | 1.00   |
|                   | Orientation/Leadership         |                 | 5.33       | 5.33   |
|                   | Political Science              | 4.25            | 0.67       | 4.92   |
|                   | Psychology                     |                 | 7.67       | 7.67   |
|                   | School of Business Admin       | 18.00           | 21.67      | 39.67  |
|                   | School of Education            | 6.50            | 6.67       | 13.17  |
|                   | Total of Part of Term          | 37.50           | 47.00      | 84.50  |
| Total Overall     |                                | 522.75          | 448.67     | 971.42 |