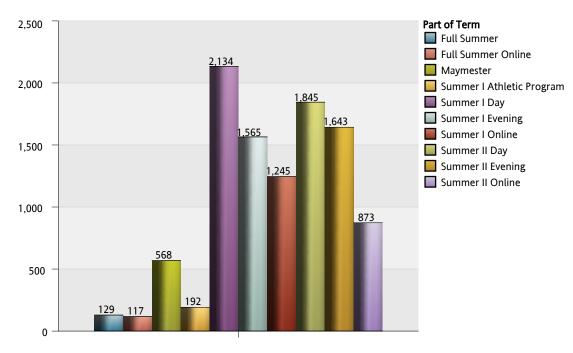

## The Citadel: Credit Hours by Part of Term

| Part of Term              |                                | 1 Undergraduate | 2 Graduate | Total |
|---------------------------|--------------------------------|-----------------|------------|-------|
| Full Summer               | Engineer Leadrshp and Prg Mgmt |                 | 54         | 54    |
|                           | Health Exercise Sport Science  | 18              | 6          | 24    |
|                           | History                        | 3               |            | 3     |
|                           | School of Business Admin       |                 | 33         | 33    |
|                           | School of Education            |                 | 15         | 15    |
|                           | Total of Part of Term          | 21              | 108        | 129   |
| Full Summer Online        | Math and Computer Science      |                 | 30         | 30    |
|                           | School of Education            |                 | 87         | 87    |
|                           | Total of Part of Term          |                 | 117        | 117   |
| Maymester                 | Biology                        | 32              | 5          | 37    |
|                           | Criminal Justice               | 84              |            | 84    |
|                           | English                        | 207             |            | 207   |
|                           | History                        | 33              |            | 33    |
|                           | Modern Language Lit and Cult   | 27              |            | 27    |
|                           | Physics                        | 63              |            | 63    |
|                           | Political Science              | 45              | 6          | 51    |
|                           | Psychology                     | 30              |            | 30    |
|                           | School of Business Admin       | 12              |            | 12    |
|                           | School of Education            | 21              | 3          | 24    |
|                           | Total of Part of Term          | 554             | 14         | 568   |
| Summer I Athletic Program | English                        | 96              |            | 96    |

# The Citadel: Credit Hours by Part of Term

| Part of Term              |                                | 1 Undergraduate | 2 Graduate | Total |
|---------------------------|--------------------------------|-----------------|------------|-------|
| Summer I Athletic Program | Psychology                     | 96              |            | 96    |
|                           | Total of Part of Term          | 192             |            | 192   |
| Summer I Day              | Biology                        | 74              | 33         | 107   |
|                           | Chemistry                      | 231             |            | 231   |
|                           | English                        | 123             | 33         | 156   |
|                           | Health Exercise Sport Science  | 30              |            | 30    |
|                           | History                        | 108             |            | 108   |
|                           | Math and Computer Science      | 150             |            | 150   |
|                           | Military Science               | 2               |            | 2     |
|                           | Modern Language Lit and Cult   | 447             |            | 447   |
|                           | Orientation/Leadership         | 91              |            | 91    |
|                           | Physics                        | 101             |            | 101   |
|                           | Political Science              | 237             | 6          | 243   |
|                           | Psychology                     | 144             |            | 144   |
|                           | School of Business Admin       | 153             |            | 153   |
|                           | School of Education            |                 | 171        | 171   |
|                           | Total of Part of Term          | 1,891           | 243        | 2,134 |
| Summer I Evening          | Civil and Environ Engineering  | 230             | 9          | 239   |
|                           | Criminal Justice               | 57              | 27         | 84    |
|                           | Elect and Computer Engineering | 39              |            | 39    |
|                           | Engineer Leadrshp and Prg Mgmt |                 | 18         | 18    |
|                           | Health Exercise Sport Science  |                 | 129        | 129   |
|                           | Math and Computer Science      |                 | 36         | 36    |
|                           | Psychology                     |                 | 324        | 324   |
|                           | School of Business Admin       | 93              | 267        | 360   |
|                           | School of Education            |                 | 336        | 336   |
|                           | Total of Part of Term          | 419             | 1,146      | 1,565 |
| Summer I Online           | Criminal Justice               | 222             | 24         | 246   |
|                           | History                        | 39              |            | 39    |
|                           | Math and Computer Science      | 45              |            | 45    |
|                           | Misc Courses and Majors        | 12              |            | 12    |
|                           | Orientation/Leadership         |                 | 33         | 33    |
|                           | Political Science              | 33              | 27         | 60    |
|                           | Psychology                     | 27              | 39         | 66    |
|                           | School of Business Admin       | 213             | 303        | 516   |
|                           | School of Education            | 57              | 171        | 228   |
|                           | Total of Part of Term          | 648             | 597        | 1,245 |

# The Citadel: Credit Hours by Part of Term

| Part of Term      |                                | 1 Undergraduate | 2 Graduate | Total  |
|-------------------|--------------------------------|-----------------|------------|--------|
| Summer II Day     | Biology                        | 80              | 48         | 128    |
|                   | Chemistry                      | 220             |            | 220    |
|                   | Criminal Justice               | 42              |            | 42     |
|                   | English                        | 57              |            | 57     |
|                   | History                        | 204             |            | 204    |
|                   | Math and Computer Science      | 265             |            | 265    |
|                   | Military Science               | 2               |            | 2      |
|                   | Modern Language Lit and Cult   | 96              |            | 96     |
|                   | Orientation/Leadership         | 159             |            | 159    |
|                   | Physics                        | 78              |            | 78     |
|                   | Political Science              | 216             | 18         | 234    |
|                   | Psychology                     | 153             |            | 153    |
|                   | School of Business Admin       | 36              |            | 36     |
|                   | School of Education            |                 | 171        | 171    |
|                   | Total of Part of Term          | 1,608           | 237        | 1,845  |
| Summer II Evening | Civil and Environ Engineering  | 196             |            | 196    |
|                   | Criminal Justice               | 75              |            | 75     |
|                   | Elect and Computer Engineering | 102             |            | 102    |
|                   | Engineer Leadrshp and Prg Mgmt | 15              | 63         | 78     |
|                   | English                        | 15              | 9          | 24     |
|                   | Health Exercise Sport Science  |                 | 111        | 111    |
|                   | Math and Computer Science      |                 | 21         | 21     |
|                   | Psychology                     |                 | 276        | 276    |
|                   | School of Business Admin       | 87              | 306        | 393    |
|                   | School of Education            |                 | 367        | 367    |
|                   | Total of Part of Term          | 490             | 1,153      | 1,643  |
| Summer II Online  | Criminal Justice               | 75              | 36         | 111    |
|                   | Health Exercise Sport Science  |                 | 9          | 9      |
|                   | History                        | 18              |            | 18     |
|                   | Misc Courses and Majors        | 12              |            | 12     |
|                   | Orientation/Leadership         |                 | 48         | 48     |
|                   | Political Science              | 51              | 6          | 57     |
|                   | Psychology                     |                 | 69         | 69     |
|                   | School of Business Admin       | 216             | 195        | 411    |
|                   | School of Education            | 78              | 60         | 138    |
|                   | Total of Part of Term          | 450             | 423        | 873    |
| Total Overall     |                                | 6,273           | 4,038      | 10,311 |