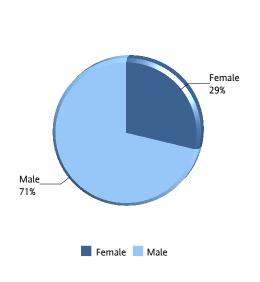

#### The Citadel: Enrollment by Gender

| e I                                  |        |      | <b>-</b> 1 |
|--------------------------------------|--------|------|------------|
| Gender                               | Female | Male | Total      |
| Active Duty Students                 | 1      | 25   | 26         |
| Cadets                               | 35     | 456  | 491        |
| CSI Students                         | 19     | 258  | 277        |
| Day Students                         |        | 4    | 4          |
| Evening<br>Undergraduate<br>Students | 35     | 67   | 102        |
| Fifth Year Day<br>Students           |        | 12   | 12         |
| Freshman Athletes                    |        | 32   | 32         |
| Graduate Students                    | 376    | 270  | 646        |
| Transient Students                   | 18     | 20   | 38         |
| Veteran Students<br>(Day)            | 3      | 44   | 47         |
| Veteran Students<br>(Evening)        | 1      | 21   | 22         |
| Total of Gender                      | 488    | 1209 | 1697       |