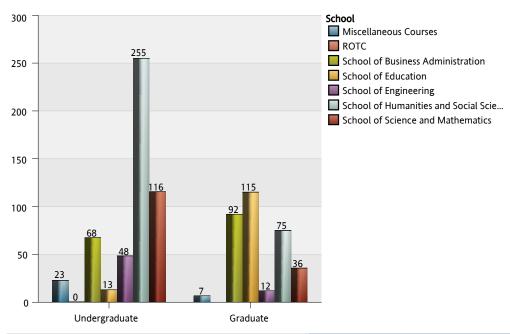

#### The Citadel: Full-time Equivalency (FTE) Data by Department

| Department and Subject Area    |                                | 1 Lower Division | 2 Upper Division | 3 Graduate | Total |
|--------------------------------|--------------------------------|------------------|------------------|------------|-------|
| Biology                        | Biology and Biological Science | 12.25            | 3.25             | 9.56       | 25.06 |
|                                | Total of Department            | 12.25            | 3.25             | 9.56       | 25.06 |
| Chemistry                      | Chemistry                      | 37.58            |                  |            | 37.58 |
|                                | Total of Department            | 37.58            |                  |            | 37.58 |
| Civil and Environ Engineering  | Civil Engineering              |                  | 35.50            | 1.00       | 36.50 |
|                                | Total of Department            |                  | 35.50            | 1.00       | 36.50 |
| Criminal Justice               | Crim Just and Law Enf Admin    |                  | 35.25            | 9.67       | 44.92 |
|                                | Cybersecurity                  |                  | 3.00             |            | 3.00  |
|                                | Sociology                      | 8.00             |                  |            | 8.00  |
|                                | Total of Department            | 8.00             | 38.25            | 9.67       | 55.92 |
| Elect and Computer Engineering | Electrical Engineering         |                  | 11.75            |            | 11.75 |
|                                | Total of Department            |                  | 11.75            |            | 11.75 |
| Engineer Leadrshp and Prg Mgmt | Mechanical Engineering         |                  | 1.25             |            | 1.25  |
|                                | Project Management             |                  |                  | 15.00      | 15.00 |
|                                | Total of Department            |                  | 1.25             | 15.00      | 16.25 |
| English                        | English Language and Lit       | 37.25            | 2.75             | 4.67       | 44.67 |
|                                | Fine Arts and Art Studies      | 1.50             |                  |            | 1.50  |
|                                | Total of Department            | 38.75            | 2.75             | 4.67       | 46.17 |
| Health Exercise Sport Science  | Kinesiology and Exer Science   |                  |                  | 28.33      | 28.33 |
|                                | Phys Ed Teaching and Coaching  |                  | 4.00             |            | 4.00  |
|                                | Total of Department            |                  | 4.00             | 28.33      | 32.33 |
| History                        | History                        | 21.00            | 12.75            |            | 33.75 |
|                                | Total of Department            | 21.00            | 12.75            |            | 33.75 |
| Math and Computer Science      | Computer and Info Sciences     | 2.00             |                  | 5.33       | 7.33  |

## The Citadel: Full-time Equivalency (FTE) Data by Department

| Department and Subject Area  |                               | 1 Lower Division | 2 Upper Division | 3 Graduate | Total  |
|------------------------------|-------------------------------|------------------|------------------|------------|--------|
| Math and Computer Science    | Mathematics                   | 36.33            |                  | 4.33       | 40.67  |
|                              | Total of Department           | 38.33            |                  | 9.67       | 48.00  |
| Military Science             | Army ROTC                     | 0.33             |                  |            | 0.33   |
|                              | Total of Department           | 0.33             |                  |            | 0.33   |
| Misc Courses and Majors      | Liberal Arts and Sciences     | 2.00             |                  |            | 2.00   |
|                              | Total of Department           | 2.00             |                  |            | 2.00   |
| Modern Language Lit and Cult | French Language and Lit       | 3.00             | 3.00             |            | 6.00   |
|                              | Spanish Language and Lit      | 28.75            | 12.75            |            | 41.50  |
|                              | Total of Department           | 31.75            | 15.75            |            | 47.50  |
| Orientation/Leadership       | Leadership Certificate        |                  |                  | 9.00       | 9.00   |
|                              | Liberal Arts and Sciences     | 20.83            |                  |            | 20.83  |
|                              | Total of Department           | 20.83            |                  | 9.00       | 29.83  |
| Physics                      | Physics                       | 19.25            | 0.92             |            | 20.17  |
|                              | Total of Department           | 19.25            | 0.92             |            | 20.17  |
| Political Science            | Anthropology                  | 4.00             |                  | 1.67       | 5.67   |
|                              | Political Sci and Government  | 27.75            | 16.75            | 5.33       | 49.83  |
|                              | Total of Department           | 31.75            | 16.75            | 7.00       | 55.50  |
| Psychology                   | Psychology                    | 37.00            | 0.50             | 78.67      | 116.17 |
|                              | Total of Department           | 37.00            | 0.50             | 78.67      | 116.17 |
| School of Business Admin     | Business Admin and Management | 18.00            | 49.50            | 122.67     | 190.17 |
|                              | Total of Department           | 18.00            | 49.50            | 122.67     | 190.17 |
| School of Education          | Counselor Ed and School Couns |                  |                  | 6.11       | 6.11   |
| -                            | Secondary Ed and Teaching     | 13.00            |                  | 143.67     | 156.67 |
|                              | STEM Education                |                  |                  | 3.67       | 3.67   |
|                              | Total of Department           | 13.00            |                  | 153.44     | 166.44 |
| Total Overall                |                               | 329.83           | 192.92           | 448.67     | 971.42 |