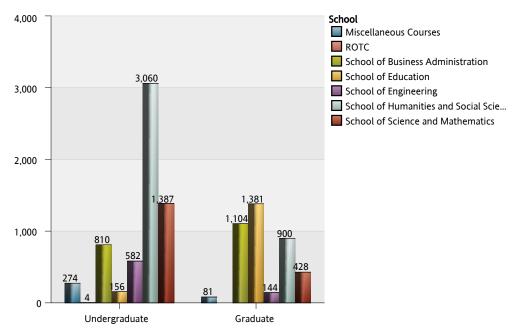

#### The Citadel: Credit Hours by Department

| Department and Subject Area    |                                | 1 Lower Division | 2 Upper Division | 3 Graduate | Total |
|--------------------------------|--------------------------------|------------------|------------------|------------|-------|
| Biology                        | Biology and Biological Science | 147              | 39               | 86         | 272   |
|                                | Total of Department            | 147              | 39               | 86         | 272   |
| Chemistry                      | Chemistry                      | 451              |                  |            | 451   |
|                                | Total of Department            | 451              |                  |            | 451   |
| Civil and Environ Engineering  | Civil Engineering              |                  | 426              | 9          | 435   |
|                                | Total of Department            |                  | 426              | 9          | 435   |
| Criminal Justice               | Crim Just and Law Enf Admin    |                  | 423              | 87         | 510   |
|                                | Cybersecurity                  |                  | 36               |            | 36    |
|                                | Sociology                      | 96               |                  |            | 96    |
|                                | Total of Department            | 96               | 459              | 87         | 642   |
| Elect and Computer Engineering | Electrical Engineering         |                  | 141              |            | 141   |
|                                | Total of Department            |                  | 141              |            | 141   |
| Engineer Leadrshp and Prg Mgmt | Mechanical Engineering         |                  | 15               |            | 15    |
|                                | Project Management             |                  |                  | 135        | 135   |
|                                | Total of Department            |                  | 15               | 135        | 150   |
| English                        | English Language and Lit       | 447              | 33               | 42         | 522   |
|                                | Fine Arts and Art Studies      | 18               |                  |            | 18    |
|                                | Total of Department            | 465              | 33               | 42         | 540   |
| Health Exercise Sport Science  | Kinesiology and Exer Science   |                  |                  | 255        | 255   |
|                                | Phys Ed Teaching and Coaching  |                  | 48               |            | 48    |
|                                | Total of Department            |                  | 48               | 255        | 303   |
| History                        | History                        | 252              | 153              |            | 405   |
|                                | Total of Department            | 252              | 153              |            | 405   |
| Math and Computer Science      | Computer and Info Sciences     | 24               |                  | 48         | 72    |

## The Citadel: Credit Hours by Department

| Department and Subject Area  |                               | 1 Lower Division | 2 Upper Division | 3 Graduate | Total  |
|------------------------------|-------------------------------|------------------|------------------|------------|--------|
| Math and Computer Science    | Mathematics                   | 436              |                  | 39         | 475    |
|                              | Total of Department           | 460              |                  | 87         | 547    |
| Military Science             | Army ROTC                     | 4                |                  |            | 4      |
|                              | Total of Department           | 4                |                  |            | 4      |
| Misc Courses and Majors      | Liberal Arts and Sciences     | 24               |                  |            | 24     |
|                              | Total of Department           | 24               |                  |            | 24     |
| Modern Language Lit and Cult | French Language and Lit       | 36               | 36               |            | 72     |
|                              | Spanish Language and Lit      | 345              | 153              |            | 498    |
|                              | Total of Department           | 381              | 189              |            | 570    |
| Orientation/Leadership       | Leadership Certificate        |                  |                  | 81         | 81     |
|                              | Liberal Arts and Sciences     | 250              |                  |            | 250    |
|                              | Total of Department           | 250              |                  | 81         | 331    |
| Physics                      | Physics                       | 231              | 11               |            | 242    |
|                              | Total of Department           | 231              | 11               |            | 242    |
| Political Science            | Anthropology                  | 48               |                  | 15         | 63     |
|                              | Political Sci and Government  | 333              | 201              | 48         | 582    |
|                              | Total of Department           | 381              | 201              | 63         | 645    |
| Psychology                   | Psychology                    | 444              | 6                | 708        | 1,158  |
|                              | Total of Department           | 444              | 6                | 708        | 1,158  |
| School of Business Admin     | Business Admin and Management | 216              | 594              | 1,104      | 1,914  |
|                              | Total of Department           | 216              | 594              | 1,104      | 1,914  |
| School of Education          | Counselor Ed and School Couns |                  |                  | 55         | 55     |
|                              | Secondary Ed and Teaching     | 156              |                  | 1,293      | 1,449  |
|                              | STEM Education                |                  |                  | 33         | 33     |
|                              | Total of Department           | 156              |                  | 1,381      | 1,537  |
| Total Overall                |                               | 3,958            | 2,315            | 4,038      | 10,311 |