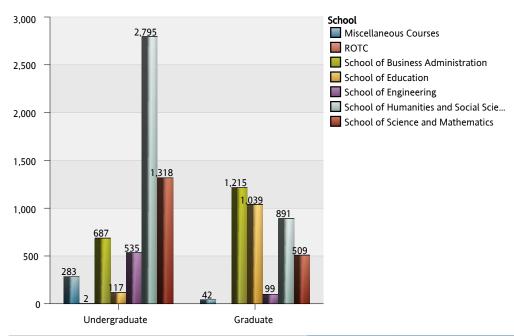

### The Citadel: Credit Hours by Department

| Department and Subject Area    |                                | 1 Lower Division | 2 Upper Division | 3 Graduate | Total |
|--------------------------------|--------------------------------|------------------|------------------|------------|-------|
| Biology                        | Biology and Biological Science | 169              | 10               | 68         | 247   |
|                                | Total of Department            | 169              | 10               | 68         | 247   |
| Chemistry                      | Chemistry                      | 344              |                  |            | 344   |
|                                | Total of Department            | 344              |                  |            | 344   |
| Civil and Environ Engineering  | Civil Engineering              |                  | 349              | 99         | 448   |
|                                | Total of Department            |                  | 349              | 99         | 448   |
| Criminal Justice               | Crim Just and Law Enf Admin    | 99               | 330              | 36         | 465   |
|                                | Total of Department            | 99               | 330              | 36         | 465   |
| Elect and Computer Engineering | Electrical Engineering         |                  | 186              |            | 186   |
|                                | Total of Department            |                  | 186              |            | 186   |
| English                        | English Language and Lit       | 372              | 12               | 60         | 444   |
|                                | Fine Arts and Art Studies      | 42               |                  |            | 42    |
|                                | Total of Department            | 414              | 12               | 60         | 486   |
| Health Exercise Sport Science  | Kinesiology and Exer Science   |                  |                  | 384        | 384   |
|                                | Phys Ed Teaching and Coaching  | 3                | 62               |            | 65    |
|                                | Total of Department            | 3                | 62               | 384        | 449   |
| History                        | History                        | 297              | 159              | 18         | 474   |
|                                | Total of Department            | 297              | 159              | 18         | 474   |
| Math and Computer Science      | Computer and Info Sciences     | 21               | 3                | 39         | 63    |
|                                | Mathematics                    | 478              |                  | 18         | 496   |
|                                | Total of Department            | 499              | 3                | 57         | 559   |
| Military Science               | Army ROTC                      |                  | 2                |            | 2     |
|                                | Total of Department            |                  | 2                |            | 2     |
| Misc Courses and Majors        | Liberal Arts and Sciences      | 18               |                  |            | 18    |

## The Citadel: Credit Hours by Department

| Department and Subject Area  |                               | 1 Lower Division | 2 Upper Division | 3 Graduate | Total |
|------------------------------|-------------------------------|------------------|------------------|------------|-------|
| Misc Courses and Majors      | Total of Department           | 18               |                  |            | 18    |
| Modern Language Lit and Cult | French Language and Lit       | 30               | 36               |            | 66    |
|                              | Spanish Language and Lit      | 270              | 117              |            | 387   |
|                              | Total of Department           | 300              | 153              |            | 453   |
| Orientation/Leadership       | Leadership Certificate        |                  |                  | 42         | 42    |
|                              | Liberal Arts and Sciences     | 265              |                  |            | 265   |
|                              | Total of Department           | 265              |                  | 42         | 307   |
| Physics                      | Astronomy                     | 21               |                  |            | 21    |
|                              | Physics                       | 207              |                  |            | 207   |
|                              | Total of Department           | 228              |                  |            | 228   |
| Political Science            | Anthropology                  | 51               |                  | 3          | 54    |
|                              | Political Sci and Government  | 306              | 225              | 27         | 558   |
|                              | Total of Department           | 357              | 225              | 30         | 612   |
| Psychology                   | Psychology                    | 447              | 2                | 747        | 1,196 |
|                              | Total of Department           | 447              | 2                | 747        | 1,196 |
| School of Business Admin     | Business Admin and Management | 108              | 579              | 1,215      | 1,902 |
|                              | Total of Department           | 108              | 579              | 1,215      | 1,902 |
| School of Education          | Counselor Ed and School Couns |                  |                  | 20         | 20    |
|                              | Secondary Ed and Teaching     | 117              |                  | 1,019      | 1,136 |
|                              | Total of Department           | 117              |                  | 1,039      | 1,156 |
| Total Overall                |                               | 3,665            | 2,072            | 3,795      | 9,532 |