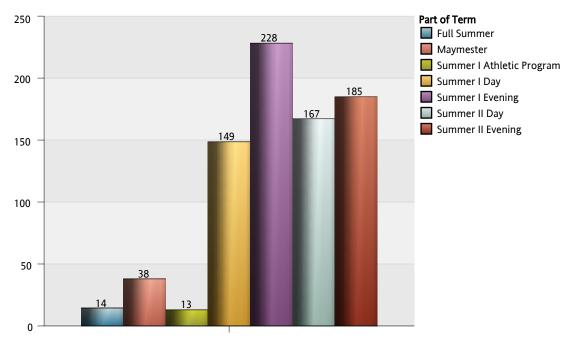

# The Citadel: Full-time Equivalency (FTE) Data by Part of Term

| Part of Term              |                               | 1 Undergraduate | 2 Graduate | Total |
|---------------------------|-------------------------------|-----------------|------------|-------|
| Full Summer               | Civil and Environ Engineering |                 | 4.00       | 4.00  |
|                           | Health Exercise Sport Science | 0.75            | 3.67       | 4.42  |
|                           | History                       | 0.25            |            | 0.25  |
|                           | School of Business Admin      |                 | 3.00       | 3.00  |
|                           | School of Education           |                 | 7.33       | 7.33  |
|                           | Total of Part of Term         | 1.00            | 18.00      | 19.00 |
| Maymester                 | Biology                       |                 | 0.44       | 0.44  |
|                           | Criminal Justice              | 5.75            |            | 5.75  |
|                           | English                       | 9.75            |            | 9.75  |
|                           | History                       | 7.00            |            | 7.00  |
|                           | Military Science              | 0.17            |            | 0.17  |
|                           | Modern Language Lit and Cult  | 1.25            |            | 1.25  |
|                           | Physics                       | 4.50            |            | 4.50  |
|                           | Political Science             | 2.50            | 1.00       | 3.50  |
|                           | School of Business Admin      | 3.00            |            | 3.00  |
|                           | School of Education           | 3.00            |            | 3.00  |
|                           | Total of Part of Term         | 36.92           | 1.44       | 38.36 |
| Summer I Athletic Program | English                       | 6.50            |            | 6.50  |
|                           | Psychology                    | 6.50            |            | 6.50  |
|                           | Total of Part of Term         | 13.00           |            | 13.00 |
| Summer I Day              | Biology                       | 8.17            | 3.11       | 11.28 |

The Citadel: Full-time Equivalency (FTE) Data by Part of Term

| Part of Term     |                                | 1 Undergraduate | 2 Graduate | Total  |
|------------------|--------------------------------|-----------------|------------|--------|
| Summer I Day     | Chemistry                      | 14.75           |            | 14.75  |
|                  | Criminal Justice               | 3.00            | 0.33       | 3.33   |
|                  | English                        | 8.50            | 4.67       | 13.17  |
|                  | Health Exercise Sport Science  | 3.50            |            | 3.50   |
|                  | History                        | 14.00           |            | 14.00  |
|                  | Math and Computer Science      | 14.42           |            | 14.42  |
|                  | Modern Language Lit and Cult   | 32.00           |            | 32.00  |
|                  | Orientation/Leadership         | 4.58            |            | 4.58   |
|                  | Physics                        | 6.33            |            | 6.33   |
|                  | Political Science              | 11.75           | 0.33       | 12.08  |
|                  | Psychology                     | 8.00            |            | 8.00   |
|                  | School of Business Admin       | 6.75            |            | 6.75   |
|                  | School of Education            |                 | 8.67       | 8.67   |
|                  | Total of Part of Term          | 135.75          | 17.11      | 152.86 |
| Summer I Evening | Biology                        | 0.50            | 2.78       | 3.28   |
|                  | Civil and Environ Engineering  | 14.58           | 7.00       | 21.58  |
|                  | Criminal Justice               | 14.50           | 3.00       | 17.50  |
|                  | Elect and Computer Engineering | 6.25            |            | 6.25   |
|                  | Health Exercise Sport Science  |                 | 20.00      | 20.00  |
|                  | Math and Computer Science      | 3.25            | 2.33       | 5.58   |
|                  | Misc Courses and Majors        | 0.92            |            | 0.92   |
|                  | Orientation/Leadership         |                 | 3.33       | 3.33   |
|                  | Psychology                     | 3.92            | 39.00      | 42.92  |
|                  | School of Business Admin       | 22.50           | 73.33      | 95.83  |
|                  | School of Education            | 3.50            | 60.22      | 63.72  |
|                  | Total of Part of Term          | 69.92           | 211.00     | 280.92 |
| Summer II Day    | Biology                        | 6.25            | 0.33       | 6.58   |
|                  | Chemistry                      | 13.92           |            | 13.92  |
|                  | Criminal Justice               | 2.25            |            | 2.25   |
|                  | English                        | 10.50           |            | 10.50  |
|                  | Health Exercise Sport Science  | 0.67            |            | 0.67   |
|                  | History                        | 16.75           |            | 16.75  |
|                  | Math and Computer Science      | 24.17           |            | 24.17  |
|                  | Modern Language Lit and Cult   | 4.50            |            | 4.50   |
|                  | Orientation/Leadership         | 17.50           |            | 17.50  |
|                  | Physics                        | 8.17            |            | 8.17   |
|                  | Political Science              | 28.50           | 1.33       | 29.83  |

# The Citadel: Full-time Equivalency (FTE) Data by Part of Term

| Part of Term      |                                | 1 Undergraduate | 2 Graduate | Total  |
|-------------------|--------------------------------|-----------------|------------|--------|
| Summer II Day     | Psychology                     | 19.00           |            | 19.00  |
|                   | School of Business Admin       | 2.00            |            | 2.00   |
|                   | School of Education            | 3.25            | 11.33      | 14.58  |
|                   | Total of Part of Term          | 157.42          | 13.00      | 170.42 |
| Summer II Evening | Biology                        |                 | 0.89       | 0.89   |
|                   | Civil and Environ Engineering  | 14.50           |            | 14.50  |
|                   | Criminal Justice               | 10.25           | 0.67       | 10.92  |
|                   | Elect and Computer Engineering | 9.25            |            | 9.25   |
|                   | English                        | 0.25            | 2.00       | 2.25   |
|                   | Health Exercise Sport Science  | 0.50            | 19.00      | 19.50  |
|                   | History                        |                 | 2.00       | 2.00   |
|                   | Math and Computer Science      |                 | 4.00       | 4.00   |
|                   | Misc Courses and Majors        | 0.58            |            | 0.58   |
|                   | Orientation/Leadership         |                 | 1.33       | 1.33   |
|                   | Political Science              | 5.75            | 0.67       | 6.42   |
|                   | Psychology                     |                 | 44.00      | 44.00  |
|                   | School of Business Admin       | 23.00           | 58.67      | 81.67  |
|                   | School of Education            |                 | 27.89      | 27.89  |
|                   | Total of Part of Term          | 64.08           | 161.11     | 225.19 |
| Total Overall     |                                | 478.08          | 421.67     | 899.75 |