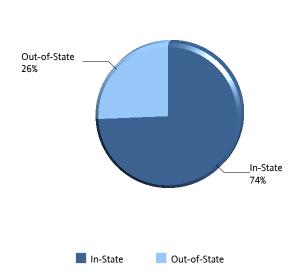

## The Citadel: Enrollment by Residency

| Residency                      | In-State | Out-of-State | Total |
|--------------------------------|----------|--------------|-------|
| Active Duty Students           | 23       |              | 23    |
| Cadets                         | 259      | 163          | 422   |
| CSI Students                   | 131      | 157          | 288   |
| Day Students                   |          | 1            | 1     |
| Evening Undergraduate Students | 92       | 1            | 93    |
| Fifth Year Day Students        | 7        | 5            | 12    |
| Freshman Athletes              | 9        | 17           | 26    |
| Graduate Students              | 573      | 60           | 633   |
| Transient Students             | 38       | 4            | 42    |
| Veteran Students (Day)         | 35       | 2            | 37    |
| Veteran Students (Evening)     | 22       |              | 22    |
| Total of Residency             | 1189     | 410          | 1599  |