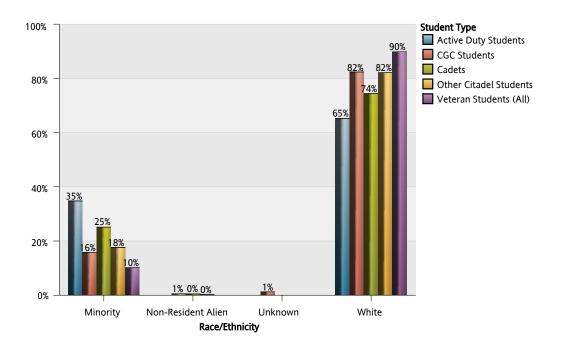

### The Citadel: Enrollment by Race/Ethnicity

| Race/Ethnicity                 | American<br>Indian or<br>Alaskan<br>Native | Asian | Black or<br>African<br>American | Hispanic | More Than<br>1 Race | Native<br>Hawaiian<br>or Pacific<br>Islander | Non-<br>Resident<br>Alien | Unknown | White | Total |
|--------------------------------|--------------------------------------------|-------|---------------------------------|----------|---------------------|----------------------------------------------|---------------------------|---------|-------|-------|
| Active Duty Students           |                                            | 2     |                                 | 5        | 1                   |                                              |                           |         | 15    | 23    |
| Cadets                         | 6                                          | 9     | 57                              | 26       | 7                   | 1                                            | 2                         |         | 314   | 422   |
| CSI Students                   | 2                                          | 1     | 10                              | 19       | 11                  |                                              |                           |         | 245   | 288   |
| Day Students                   |                                            |       |                                 |          |                     |                                              |                           |         | 1     | 1     |
| Evening Undergraduate Students |                                            | 1     | 13                              | 1        |                     |                                              |                           | 3       | 75    | 93    |
| Fifth Year Day Students        |                                            |       | 1                               | 1        | 1                   |                                              |                           |         | 9     | 12    |
| Freshman Athletes              | 1                                          |       | 14                              |          | 1                   |                                              | 1                         |         | 9     | 26    |
| Graduate Students              | 2                                          | 11    | 72                              | 12       | 2                   | 1                                            | 4                         | 6       | 523   | 633   |
| Transient Students             |                                            |       | 2                               | 1        |                     |                                              |                           |         | 39    | 42    |
| Veteran Students (Day)         |                                            |       | 1                               | 4        |                     |                                              |                           |         | 32    | 37    |
| Veteran Students<br>(Evening)  |                                            |       | 1                               |          |                     |                                              |                           |         | 21    | 22    |
| Total of Race/Ethnicity        | 11                                         | 24    | 171                             | 69       | 23                  | 2                                            | 7                         | 9       | 1283  | 1599  |