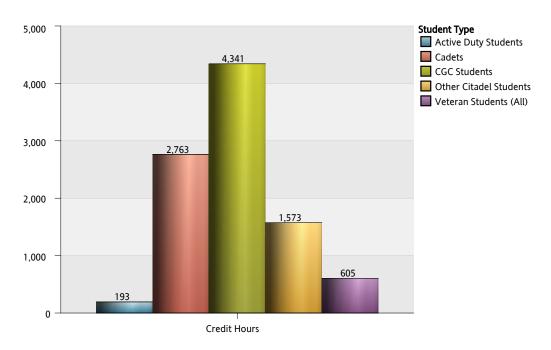

### The Citadel: Credit Hours and Full-time Equivalency (FTE) Data by Student Type

|                                | Credit Hours | FTE    |
|--------------------------------|--------------|--------|
| Active Duty Students           | 193          | 16.08  |
| Cadets                         | 2,763        | 230.25 |
| CSI Students                   | 1,152        | 96.00  |
| Day Students                   | 3            | 0.25   |
| Evening Undergraduate Students | 587          | 48.92  |
| Fifth Year Day Students        | 72           | 6.00   |
| Freshman Athletes              | 156          | 13.00  |
| Graduate Students              | 3,754        | 417.11 |
| Transient Students             | 190          | 15.83  |
| Veteran Students (Day)         | 398          | 33.17  |
| Veteran Students (Evening)     | 207          | 17.25  |
| Total                          | 9,475        | 893.86 |