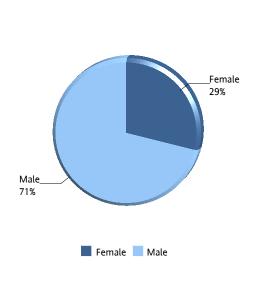

#### The Citadel: Enrollment by Gender

| Gender                               | Female | Male | Total |
|--------------------------------------|--------|------|-------|
| Active Duty Students                 | 2      | 21   | 23    |
| Cadets                               | 31     | 391  | 422   |
| CSI Students                         | 13     | 275  | 288   |
| Day Students                         |        | 1    | 1     |
| Evening<br>Undergraduate<br>Students | 22     | 71   | 93    |
| Fifth Year Day<br>Students           |        | 12   | 12    |
| Freshman Athletes                    |        | 26   | 26    |
| Graduate Students                    | 367    | 266  | 633   |
| Transient Students                   | 25     | 17   | 42    |
| Veteran Students<br>(Day)            | 2      | 35   | 37    |
| Veteran Students<br>(Evening)        |        | 22   | 22    |
| Total of Gender                      | 462    | 1137 | 1599  |