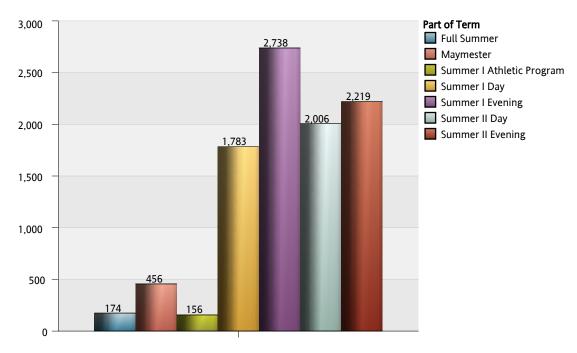

# The Citadel: Credit Hours by Part of Term

| Part of Term              |                               | 1 Undergraduate | 2 Graduate | Total |
|---------------------------|-------------------------------|-----------------|------------|-------|
| Full Summer               | Civil and Environ Engineering |                 | 36         | 36    |
|                           | Health Exercise Sport Science | 9               | 33         | 42    |
|                           | History                       | 3               |            | 3     |
|                           | School of Business Admin      |                 | 27         | 27    |
|                           | School of Education           |                 | 66         | 66    |
|                           | Total of Part of Term         | 12              | 162        | 174   |
| Maymester                 | Biology                       |                 | 4          | 4     |
|                           | Criminal Justice              | 69              |            | 69    |
|                           | English                       | 117             |            | 117   |
|                           | History                       | 84              |            | 84    |
|                           | Military Science              | 2               |            | 2     |
|                           | Modern Language Lit and Cult  | 15              |            | 15    |
|                           | Physics                       | 54              |            | 54    |
|                           | Political Science             | 30              | 9          | 39    |
|                           | School of Business Admin      | 36              |            | 36    |
|                           | School of Education           | 36              |            | 36    |
|                           | Total of Part of Term         | 443             | 13         | 456   |
| Summer I Athletic Program | English                       | 78              |            | 78    |
|                           | Psychology                    | 78              |            | 78    |
|                           | Total of Part of Term         | 156             |            | 156   |
| Summer I Day              | Biology                       | 98              | 28         | 126   |

# The Citadel: Credit Hours by Part of Term

| Part of Term     |                                | 1 Undergraduate | 2 Graduate | Total |
|------------------|--------------------------------|-----------------|------------|-------|
| Summer I Day     | Chemistry                      | 177             |            | 177   |
|                  | Criminal Justice               | 36              | 3          | 39    |
|                  | English                        | 102             | 42         | 144   |
|                  | Health Exercise Sport Science  | 42              |            | 42    |
|                  | History                        | 168             |            | 168   |
|                  | Math and Computer Science      | 173             |            | 173   |
|                  | Modern Language Lit and Cult   | 384             |            | 384   |
|                  | Orientation/Leadership         | 55              |            | 55    |
|                  | Physics                        | 76              |            | 76    |
|                  | Political Science              | 141             | 3          | 144   |
|                  | Psychology                     | 96              |            | 96    |
|                  | School of Business Admin       | 81              |            | 81    |
|                  | School of Education            |                 | 78         | 78    |
|                  | Total of Part of Term          | 1,629           | 154        | 1,783 |
| Summer I Evening | Biology                        | 6               | 25         | 31    |
|                  | Civil and Environ Engineering  | 175             | 63         | 238   |
|                  | Criminal Justice               | 174             | 27         | 201   |
|                  | Elect and Computer Engineering | 75              |            | 75    |
|                  | Health Exercise Sport Science  |                 | 180        | 180   |
|                  | Math and Computer Science      | 39              | 21         | 60    |
|                  | Misc Courses and Majors        | 11              |            | 11    |
|                  | Orientation/Leadership         |                 | 30         | 30    |
|                  | Psychology                     | 47              | 351        | 398   |
|                  | School of Business Admin       | 270             | 660        | 930   |
|                  | School of Education            | 42              | 542        | 584   |
|                  | Total of Part of Term          | 839             | 1,899      | 2,738 |
| Summer II Day    | Biology                        | 75              | 3          | 78    |
|                  | Chemistry                      | 167             |            | 167   |
|                  | Criminal Justice               | 27              |            | 27    |
|                  | English                        | 126             |            | 126   |
|                  | Health Exercise Sport Science  | 8               |            | 8     |
|                  | History                        | 201             |            | 201   |
|                  | Math and Computer Science      | 290             |            | 290   |
|                  | Modern Language Lit and Cult   | 54              |            | 54    |
|                  | Orientation/Leadership         | 210             |            | 210   |
|                  | Physics                        | 98              |            | 98    |
|                  | Political Science              | 342             | 12         | 354   |

# The Citadel: Credit Hours by Part of Term

| Part of Term      |                                | 1 Undergraduate | 2 Graduate | Total |
|-------------------|--------------------------------|-----------------|------------|-------|
| Summer II Day     | Psychology                     | 228             |            | 228   |
|                   | School of Business Admin       | 24              |            | 24    |
|                   | School of Education            | 39              | 102        | 141   |
|                   | Total of Part of Term          | 1,889           | 117        | 2,006 |
| Summer II Evening | Biology                        |                 | 8          | 8     |
|                   | Civil and Environ Engineering  | 174             |            | 174   |
|                   | Criminal Justice               | 123             | 6          | 129   |
|                   | Elect and Computer Engineering | 111             |            | 111   |
|                   | English                        | 3               | 18         | 21    |
|                   | Health Exercise Sport Science  | 6               | 171        | 177   |
|                   | History                        |                 | 18         | 18    |
|                   | Math and Computer Science      |                 | 36         | 36    |
|                   | Misc Courses and Majors        | 7               |            | 7     |
|                   | Orientation/Leadership         |                 | 12         | 12    |
|                   | Political Science              | 69              | 6          | 75    |
|                   | Psychology                     |                 | 396        | 396   |
|                   | School of Business Admin       | 276             | 528        | 804   |
|                   | School of Education            |                 | 251        | 251   |
|                   | Total of Part of Term          | 769             | 1,450      | 2,219 |
| Total Overall     |                                | 5,737           | 3,795      | 9,532 |