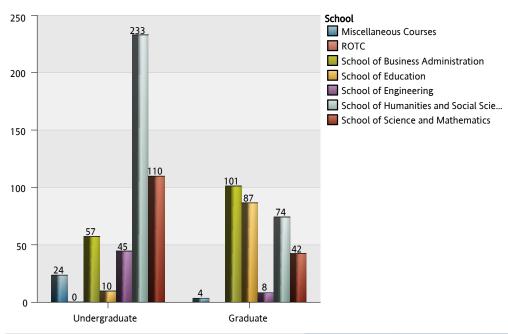

### The Citadel: Full-time Equivalency (FTE) Data by Department

| Department and Subject Area    |                                | 1 Lower Division | 2 Upper Division | 3 Graduate | Total |
|--------------------------------|--------------------------------|------------------|------------------|------------|-------|
| Biology                        | Biology and Biological Science | 14.08            | 0.83             | 7.56       | 22.47 |
|                                | Total of Department            | 14.08            | 0.83             | 7.56       | 22.47 |
| Chemistry                      | Chemistry                      | 28.67            |                  |            | 28.67 |
|                                | Total of Department            | 28.67            |                  |            | 28.67 |
| Civil and Environ Engineering  | Civil Engineering              |                  | 29.08            | 11.00      | 40.08 |
|                                | Total of Department            |                  | 29.08            | 11.00      | 40.08 |
| Criminal Justice               | Crim Just and Law Enf Admin    | 8.25             | 27.50            | 4.00       | 39.75 |
|                                | Total of Department            | 8.25             | 27.50            | 4.00       | 39.75 |
| Elect and Computer Engineering | Electrical Engineering         |                  | 15.50            |            | 15.50 |
|                                | Total of Department            |                  | 15.50            |            | 15.50 |
| English                        | English Language and Lit       | 31.00            | 1.00             | 6.67       | 38.67 |
|                                | Fine Arts and Art Studies      | 3.50             |                  |            | 3.50  |
|                                | Total of Department            | 34.50            | 1.00             | 6.67       | 42.17 |
| Health Exercise Sport Science  | Kinesiology and Exer Science   |                  |                  | 42.67      | 42.67 |
|                                | Phys Ed Teaching and Coaching  | 0.25             | 5.17             |            | 5.42  |
|                                | Total of Department            | 0.25             | 5.17             | 42.67      | 48.08 |
| History                        | History                        | 24.75            | 13.25            | 2.00       | 40.00 |
|                                | Total of Department            | 24.75            | 13.25            | 2.00       | 40.00 |
| Math and Computer Science      | Computer and Info Sciences     | 1.75             | 0.25             | 4.33       | 6.33  |
|                                | Mathematics                    | 39.83            |                  | 2.00       | 41.83 |
|                                | Total of Department            | 41.58            | 0.25             | 6.33       | 48.17 |
| Military Science               | Army ROTC                      |                  | 0.17             |            | 0.17  |
|                                | Total of Department            |                  | 0.17             |            | 0.17  |
| Misc Courses and Majors        | Liberal Arts and Sciences      | 1.50             |                  |            | 1.50  |

## The Citadel: Full-time Equivalency (FTE) Data by Department

| Department and Subject Area  |                               | 1 Lower Division | 2 Upper Division | 3 Graduate | Total  |
|------------------------------|-------------------------------|------------------|------------------|------------|--------|
| Misc Courses and Majors      | Total of Department           | 1.50             |                  |            | 1.50   |
| Modern Language Lit and Cult | French Language and Lit       | 2.50             | 3.00             |            | 5.50   |
|                              | Spanish Language and Lit      | 22.50            | 9.75             |            | 32.25  |
|                              | Total of Department           | 25.00            | 12.75            |            | 37.75  |
| Orientation/Leadership       | Leadership Certificate        |                  |                  | 4.67       | 4.67   |
|                              | Liberal Arts and Sciences     | 22.08            |                  |            | 22.08  |
|                              | Total of Department           | 22.08            |                  | 4.67       | 26.75  |
| Physics                      | Astronomy                     | 1.75             |                  |            | 1.75   |
|                              | Physics                       | 17.25            |                  |            | 17.25  |
|                              | Total of Department           | 19.00            |                  |            | 19.00  |
| Political Science            | Anthropology                  | 4.25             |                  | 0.33       | 4.58   |
|                              | Political Sci and Government  | 25.50            | 18.75            | 3.00       | 47.25  |
|                              | Total of Department           | 29.75            | 18.75            | 3.33       | 51.83  |
| Psychology                   | Psychology                    | 37.25            | 0.17             | 83.00      | 120.42 |
|                              | Total of Department           | 37.25            | 0.17             | 83.00      | 120.42 |
| School of Business Admin     | Business Admin and Management | 9.00             | 48.25            | 135.00     | 192.25 |
|                              | Total of Department           | 9.00             | 48.25            | 135.00     | 192.25 |
| School of Education          | Counselor Ed and School Couns |                  |                  | 2.22       | 2.22   |
|                              | Secondary Ed and Teaching     | 9.75             |                  | 113.22     | 122.97 |
|                              | Total of Department           | 9.75             |                  | 115.44     | 125.19 |
| Total Overall                |                               | 305.42           | 172.67           | 421.67     | 899.75 |