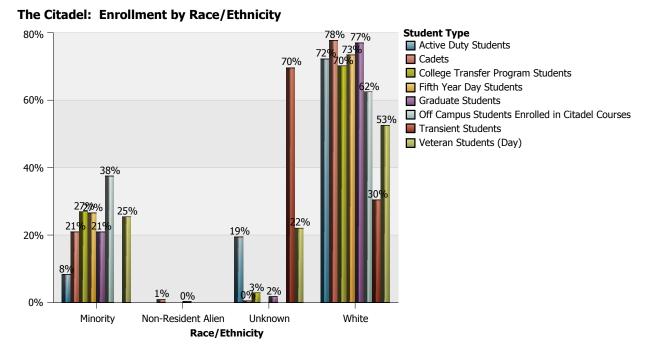

#### The Citadel: Enrollment by Gender

| Race/Ethnicity                                        | American<br>Indian or<br>Alaskan<br>Native | Asian | Black or<br>African<br>American | Hispanic | More Than<br>1 Race | Native<br>Hawaiian<br>or Pacific<br>Islander | Non-<br>Resident<br>Alien | Unknown | White | Total |
|-------------------------------------------------------|--------------------------------------------|-------|---------------------------------|----------|---------------------|----------------------------------------------|---------------------------|---------|-------|-------|
| Active Duty Students                                  |                                            |       | 1                               | 1        | 1                   |                                              |                           | 7       | 26    | 36    |
| Cadets                                                | 7                                          | 41    | 144                             | 150      | 121                 | 3                                            | 19                        | 11      | 1730  | 2226  |
| College Transfer<br>Program Students                  | 2                                          | 11    | 27                              | 28       | 15                  | 1                                            |                           | 9       | 219   | 312   |
| Fifth Year Day Students                               | 1                                          | 2     | 6                               | 3        | 4                   | 1                                            |                           |         | 47    | 64    |
| Graduate Students                                     | 3                                          | 22    | 104                             | 38       | 34                  | 1                                            | 3                         | 17      | 743   | 965   |
| Off Campus Students<br>Enrolled in Citadel<br>Courses |                                            |       | 2                               | 1        |                     |                                              |                           |         | 5     | 8     |
| Transient Students                                    |                                            |       |                                 |          |                     |                                              |                           | 16      | 7     | 23    |
| Veteran Students (Day)                                | 1                                          |       | 6                               | 8        |                     |                                              |                           | 13      | 31    | 59    |
| Total of<br>Race/Ethnicity                            | 14                                         | 76    | 290                             | 229      | 175                 | 6                                            | 22                        | 73      | 2808  | 3693  |