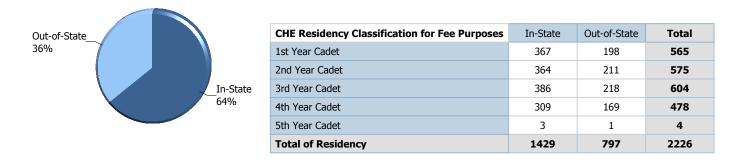

#### South Carolina Corps of Cadets: Enrollment by Residency

In-State Out-of-State

| CHE Residency  | Classificatio | n for Fee Purposes                                                                                          |     |
|----------------|---------------|-------------------------------------------------------------------------------------------------------------|-----|
| 1st Year Cadet | In-State      | (A) Resident Exception: Military Personnel and their Dependents                                             | 2   |
|                |               | (B) Resident Exception: Faculty and Administration Employees and their Dependents                           | 2   |
|                |               | (C) Resident Exception: Full-time Employee and their Dependents                                             | 2   |
|                |               | (D) Resident Exception: Retired Persons and their Dependents                                                | 2   |
|                |               | (F) Resident Exception: Scholarships Approved by Boards of Trustees                                         | 22  |
|                |               | (I) Resident Exception: Covered Individuals Receiving Veterans GI Bill Chapter 30 and 33 Education Benefits | 20  |
|                |               | SC Resident                                                                                                 | 317 |
|                | Out-of-State  | Non SC Resident                                                                                             | 198 |
|                | Total         |                                                                                                             | 565 |
| 2nd Year Cadet | In-State      | (A) Resident Exception: Military Personnel and their Dependents                                             | 2   |
|                |               | (B) Resident Exception: Faculty and Administration Employees and their Dependents                           | 1   |
|                |               | (C) Resident Exception: Full-time Employee and their Dependents                                             | 2   |
|                |               | (D) Resident Exception: Retired Persons and their Dependents                                                | 2   |
|                |               | (F) Resident Exception: Scholarships Approved by Boards of Trustees                                         | 32  |
|                |               | (I) Resident Exception: Covered Individuals Receiving Veterans GI Bill Chapter 30 and 33 Education Benefits | 14  |
|                |               | SC Resident                                                                                                 | 311 |
|                | Out-of-State  | Non SC Resident                                                                                             | 211 |
|                | Total         |                                                                                                             | 575 |
| 3rd Year Cadet | In-State      | (A) Resident Exception: Military Personnel and their Dependents                                             | 2   |
|                |               | (B) Resident Exception: Faculty and Administration Employees and their Dependents                           | 1   |
|                |               | (C) Resident Exception: Full-time Employee and their Dependents                                             | 2   |
|                |               | (F) Resident Exception: Scholarships Approved by Boards of Trustees                                         | 27  |
|                |               | (I) Resident Exception: Covered Individuals Receiving Veterans GI Bill Chapter 30 and 33 Education Benefits | 14  |
|                |               | SC Resident                                                                                                 | 340 |
|                | Out-of-State  | Non SC Resident                                                                                             | 218 |
|                | Total         |                                                                                                             | 604 |
| 4th Year Cadet | In-State      | (A) Resident Exception: Military Personnel and their Dependents                                             | 1   |
|                |               | (B) Resident Exception: Faculty and Administration Employees and their Dependents                           | 1   |
|                |               | (C) Resident Exception: Full-time Employee and their Dependents                                             | 1   |
|                |               | (D) Resident Exception: Retired Persons and their Dependents                                                | 1   |

# South Carolina Corps of Cadets: Enrollment by Residency

| 4th Year Cadet In-State |              | (F) Resident Exception: Scholarships Approved by Boards of Trustees                                         | 12   |
|-------------------------|--------------|-------------------------------------------------------------------------------------------------------------|------|
|                         |              | (I) Resident Exception: Covered Individuals Receiving Veterans GI Bill Chapter 30 and 33 Education Benefits | 6    |
|                         |              | SC Resident                                                                                                 | 287  |
|                         | Out-of-State | Non SC Resident                                                                                             | 169  |
|                         | Total        |                                                                                                             | 478  |
| 5th Year Cadet          | In-State     | SC Resident                                                                                                 | 3    |
|                         | Out-of-State | Non SC Resident                                                                                             | 1    |
|                         | Total        |                                                                                                             | 4    |
| Total                   |              |                                                                                                             | 2226 |