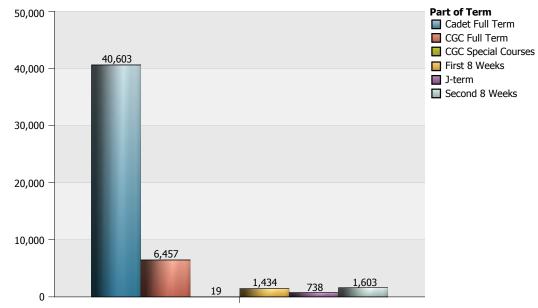

#### The Citadel: Credit Hours by Part of Term

| Part of Term    |                                | 1 Undergraduate | 2 Graduate | Total |
|-----------------|--------------------------------|-----------------|------------|-------|
| Cadet Full Term | Aerospace Studies              | 545             |            | 545   |
|                 | Associate VP Academic Affairs  | 4,071           |            | 4,071 |
|                 | Biology                        | 2,132           |            | 2,132 |
|                 | Chemistry                      | 1,311           |            | 1,311 |
|                 | Civil and Environ Engineering  | 2,369           |            | 2,369 |
|                 | Criminal Justice               | 1,512           |            | 1,512 |
|                 | Cyber and Computer Sciences    | 954             |            | 954   |
|                 | Elect and Computer Engineering | 765             |            | 765   |
|                 | Engineer Leadrshp and Prg Mgmt | 87              |            | 87    |
|                 | English                        | 2,706           |            | 2,706 |
|                 | Finance and Accounting         | 1,173           |            | 1,173 |
|                 | Health and Human Performance   | 2,251           |            | 2,251 |
|                 | History                        | 1,632           |            | 1,632 |
|                 | Intelligence and Security Stud | 1,335           |            | 1,335 |
|                 | Leadership                     | 858             |            | 858   |
|                 | Management & Entrepreneurship  | 2,265           |            | 2,265 |
|                 | Marketing Supply Chain & Econo | 1,593           |            | 1,593 |
|                 | Mathematical Sciences          | 2,688           |            | 2,688 |
|                 | Mechanical Engineering         | 1,371           |            | 1,371 |
|                 | Military Science               | 1,677           |            | 1,677 |
|                 | Misc Courses and Majors        | 120             |            | 120   |
|                 | Modern Language Lit and Cult   | 2,262           |            | 2,262 |
|                 | Naval Science                  | 584             |            | 584   |
|                 | Nursing                        | 256             |            | 256   |
|                 | Orientation/Leadership         | 6               |            | 6     |
|                 | Physics                        | 1,422           |            | 1,422 |
|                 | Political Science              | 1,494           |            | 1,494 |

### The Citadel: Credit Hours by Part of Term

| Part of Term        |                                  | 1 Undergraduate | 2 Graduate | Total  |
|---------------------|----------------------------------|-----------------|------------|--------|
| Cadet Full Term     | Psychology                       | 834             |            | 834    |
| Cadet Full Term     | School of Business               | 3               |            | 3      |
|                     | School of Education              | 300             |            | 300    |
|                     | School of Humanities Soc Scien   | 27              |            | 27     |
|                     | Total of Part of Term            | 40,603          |            | 40,603 |
| CGC Full Term       | Biology                          | 4               | 78         | 82     |
|                     | Civil and Environ Engineering    | 374             | 60         | 434    |
|                     | Criminal Justice                 | 330             | 60         | 390    |
|                     | Cyber and Computer Sciences      |                 | 51         | 51     |
|                     | Elect and Computer Engineering   | 375             | 30         | 405    |
|                     | Engineer Leadrshp and Prg Mgmt   |                 | 321        | 321    |
|                     | English                          |                 | 72         | 72     |
|                     | Health and Human Performance     | 36              | 198        | 234    |
|                     | History                          | 18              | 315        | 333    |
|                     | Intelligence and Security Stud   | 330             | 288        | 618    |
|                     | Leadership                       |                 | 249        | 249    |
|                     | Marketing Supply Chain & Econo   | 72              |            | 72     |
|                     | Mathematical Sciences            | 3               | 9          | 12     |
|                     | Mechanical Engineering           | 291             | 48         | 339    |
|                     | Misc Courses and Majors          | 24              |            | 24     |
|                     | Nursing                          | 403             |            | 403    |
|                     | Political Science                | 24              | 168        | 192    |
|                     | Psychology                       |                 | 1,014      | 1,014  |
|                     | School of Business               |                 | 36         | 36     |
|                     | School of Education              | 18              | 1,158      | 1,176  |
|                     | Total of Part of Term            | 2,302           | 4,155      | 6,457  |
| CGC Special Courses | Psychology                       |                 | 19         | 19     |
|                     | Total of Part of Term            |                 | 19         | 19     |
| First 8 Weeks       | Finance and Accounting           | 72              |            | 72     |
|                     | Health and Human Performance     | 96              | 15         | 111    |
|                     | Management & Entrepreneurship    | 87              |            | 87     |
|                     | Marketing Supply Chain & Econo   | 117             |            | 117    |
|                     | Psychology                       |                 | 36         | 36     |
|                     | School of Business               | 60              | 882        | 942    |
|                     | School of Education              |                 | 69         | 69     |
|                     | Total of Part of Term            | 432             | 1,002      | 1,434  |
| J-term              | Associate VP Academic Affairs    | 201             |            | 201    |
|                     | English                          | 120             |            | 120    |
|                     | Finance and Accounting           | 24              |            | 24     |
|                     | History                          | 69              |            | 69     |
|                     | Intelligence and Security Stud   | 24              |            | 24     |
|                     | Leadership                       | 30              |            | 30     |
|                     | Management and Entrepreneurship  | 99              |            | 99     |
|                     | Marketing Supply Chain and Econo | 42              |            | 42     |
|                     | Political Science                | 69              |            | 69     |

### The Citadel: Credit Hours by Part of Term

| Part of Term   |                                | 1 Undergraduate | 2 Graduate | Total  |
|----------------|--------------------------------|-----------------|------------|--------|
| J-term         | Psychology                     | 60              |            | 60     |
|                | Total of Part of Term          | 738             |            | 738    |
| Second 8 Weeks | Finance and Accounting         | 96              |            | 96     |
|                | Health and Human Performance   | 111             | 57         | 168    |
|                | Management & Entrepreneurship  | 228             |            | 228    |
|                | Marketing Supply Chain & Econo | 84              |            | 84     |
|                | Misc Courses and Majors        | 34              |            | 34     |
|                | School of Business             |                 | 924        | 924    |
|                | School of Education            |                 | 69         | 69     |
|                | Total of Part of Term          | 553             | 1,050      | 1,603  |
| Total Overall  |                                | 44,628          | 6,226      | 50,854 |