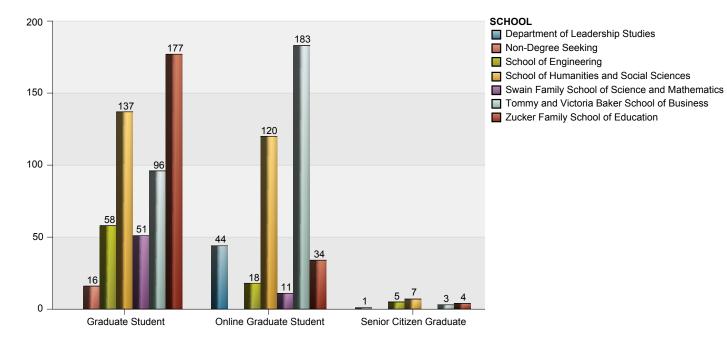

- Orientation/Miscellaneous
- ROTC
- School of Engineering
- School of Humanities and Social Sciences Swain Family School of Science and Mathematics
- Tommy and Victoria Baker School of Business
- Zucker Family School of Education

#### SCHOOL

School of Engineering

School of Humanities and Social Sciences

- Swain Family School of Science and Mathematics
- Tommy and Victoria Baker School of Business
- Zucker Family School of Education