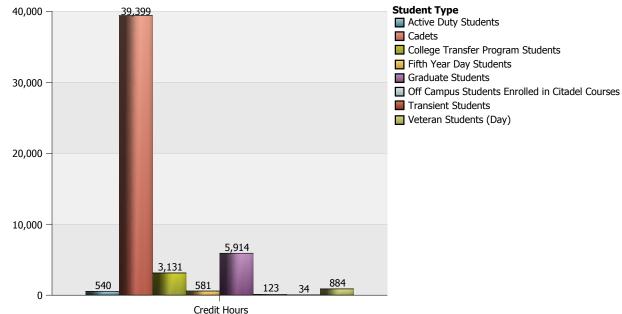

# The Citadel: Credit Hours and Full-time Equivalency (FTE) Data by Student Type

|                                                 | 0015         |          |
|-------------------------------------------------|--------------|----------|
|                                                 | Credit Hours | FTE      |
| Active Duty Students                            | 540          | 45.00    |
| Cadets                                          | 39,399       | 3,283.25 |
| College Transfer Program Students               | 3,131        | 260.92   |
| Fifth Year Day Students                         | 581          | 48.42    |
| Graduate Students                               | 5,914        | 657.11   |
| Off Campus Students Enrolled in Citadel Courses | 123          | 10.25    |
| Transient Students                              | 34           | 2.83     |
| Veteran Students (Day)                          | 884          | 73.67    |
| Total                                           | 50,606       | 4,381.44 |