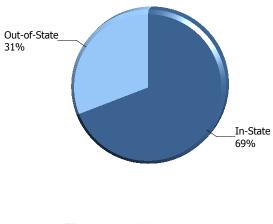

# The Citadel: Enrollment by Residency

| CHE Residency Classification for Fee<br>Purposes | In-State | Out-of-State | Total |
|--------------------------------------------------|----------|--------------|-------|
| Active Duty Students                             | 36       |              | 36    |
| Cadets                                           | 1429     | 797          | 2226  |
| College Transfer Program Students                | 257      | 55           | 312   |
| Fifth Year Day Students                          | 41       | 23           | 64    |
| Graduate Students                                | 715      | 250          | 965   |
| Off Campus Students Enrolled in Citadel Courses  | 7        | 1            | 8     |
| Transient Students                               | 12       | 11           | 23    |
| Veteran Students (Day)                           | 57       | 2            | 59    |
| Total of Residency                               | 2554     | 1139         | 3693  |

📕 In-State 📃 Out

Out-of-State

| Active Duty Students              | In-State         | (A) Resident Exception: Military Personnel and their Dependents                                             | 19  |  |  |  |
|-----------------------------------|------------------|-------------------------------------------------------------------------------------------------------------|-----|--|--|--|
| -<br>-                            |                  | SC Resident                                                                                                 | 17  |  |  |  |
|                                   | Total            |                                                                                                             | 36  |  |  |  |
| Cadets                            | In-State         | (A) Resident Exception: Military Personnel and their Dependents                                             | 7   |  |  |  |
|                                   |                  | (B) Resident Exception: Faculty and Administration Employees and their Dependents                           | 5   |  |  |  |
|                                   |                  | (C) Resident Exception: Full-time Employee and their Dependents                                             | 7   |  |  |  |
|                                   |                  | (D) Resident Exception: Retired Persons and their Dependents                                                | 5   |  |  |  |
|                                   |                  | (F) Resident Exception: Scholarships Approved by Boards of Trustees                                         | 93  |  |  |  |
|                                   |                  | (I) Resident Exception: Covered Individuals Receiving Veterans GI Bill Chapter 30 and 33 Education Benefits | 54  |  |  |  |
|                                   |                  | SC Resident                                                                                                 |     |  |  |  |
|                                   | Out-of-<br>State | Non SC Resident                                                                                             | 797 |  |  |  |
|                                   | Total            | Total                                                                                                       |     |  |  |  |
| College Transfer Program Students | In-State         | (A) Resident Exception: Military Personnel and their Dependents                                             | 3   |  |  |  |
|                                   |                  | (C) Resident Exception: Full-time Employee and their Dependents                                             | 2   |  |  |  |
|                                   |                  | (I) Resident Exception: Covered Individuals Receiving Veterans GI Bill Chapter 30 and 33 Education Benefits | 5   |  |  |  |
|                                   |                  | SC Resident                                                                                                 | 247 |  |  |  |
|                                   | Out-of-<br>State | Non SC Resident                                                                                             | 55  |  |  |  |
|                                   | Total            |                                                                                                             | 312 |  |  |  |
| Fifth Year Day Students           | In-State         | (A) Resident Exception: Military Personnel and their Dependents                                             | 1   |  |  |  |
|                                   |                  | (F) Resident Exception: Scholarships Approved by Boards of Trustees                                         | 3   |  |  |  |
|                                   |                  | SC Resident                                                                                                 | 37  |  |  |  |
|                                   | Out-of-<br>State | Non SC Resident                                                                                             | 23  |  |  |  |
|                                   | Total            |                                                                                                             | 64  |  |  |  |
| Graduate Students                 | In-State         | (A) Resident Exception: Military Personnel and their Dependents                                             | 3   |  |  |  |
|                                   |                  | (B) Resident Exception: Faculty and Administration Employees and their Dependents                           | 4   |  |  |  |

# The Citadel: Enrollment by Residency

| Graduate Students                       | In-State         | (C) Resident Exception: Full-time Employee and their Dependents                                             | 2    |  |  |
|-----------------------------------------|------------------|-------------------------------------------------------------------------------------------------------------|------|--|--|
|                                         |                  | (D) Resident Exception: Retired Persons and their Dependents                                                | 1    |  |  |
|                                         |                  | (F) Resident Exception: Scholarships Approved by Boards of Trustees                                         | 5    |  |  |
|                                         |                  | (I) Resident Exception: Covered Individuals Receiving Veterans GI Bill Chapter 30 and 33 Education Benefits | 5    |  |  |
|                                         |                  | SC Resident                                                                                                 | 695  |  |  |
|                                         | Out-of-<br>State | Non SC Resident                                                                                             | 250  |  |  |
|                                         | Total            |                                                                                                             | 965  |  |  |
| Off Campus Students Enrolled in Citadel | In-State         | SC Resident                                                                                                 | 7    |  |  |
| Courses                                 | Out-of-<br>State | Non SC Resident                                                                                             | 1    |  |  |
|                                         | Total            |                                                                                                             |      |  |  |
| Transient Students                      | In-State         | SC Resident                                                                                                 | 12   |  |  |
|                                         | Out-of-<br>State | Non SC Resident                                                                                             | 11   |  |  |
|                                         | Total            |                                                                                                             | 23   |  |  |
| Veteran Students (Day)                  | In-State         | (I) Resident Exception: Covered Individuals Receiving Veterans GI Bill Chapter 30 and 33 Education Benefits | 14   |  |  |
|                                         |                  | SC Resident                                                                                                 | 43   |  |  |
|                                         | Out-of-<br>State | Non SC Resident                                                                                             | 2    |  |  |
|                                         | Total            |                                                                                                             | 59   |  |  |
| Total                                   |                  |                                                                                                             | 3693 |  |  |