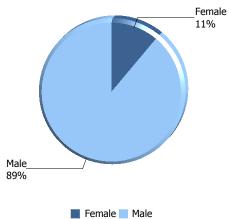

# South Carolina Corps of Cadets: Enrollment by Gender

| Gender          | Female | Male | Total |
|-----------------|--------|------|-------|
| 1st Year Cadet  | 62     | 503  | 565   |
| 2nd Year Cadet  | 74     | 501  | 575   |
| 3rd Year Cadet  | 56     | 548  | 604   |
| 4th Year Cadet  | 42     | 436  | 478   |
| 5th Year Cadet  | 1      | 3    | 4     |
| Total of Gender | 235    | 1991 | 2226  |

📕 Female 📃 Male