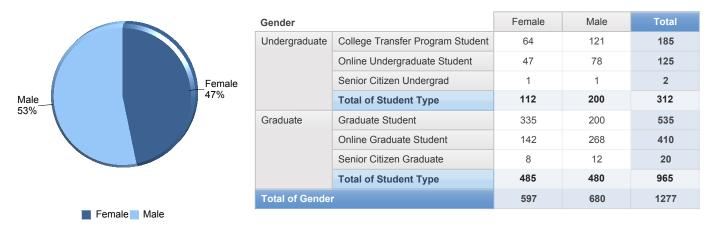

# South Carolina Corps of Cadets: Enrollment by Gender

| Gender          | Female | Male | Total |
|-----------------|--------|------|-------|
| 1st Year Cadet  | 62     | 503  | 565   |
| 2nd Year Cadet  | 74     | 501  | 575   |
| 3rd Year Cadet  | 56     | 548  | 604   |
| 4th Year Cadet  | 42     | 436  | 478   |
| 5th Year Cadet  | 1      | 3    | 4     |
| Total of Gender | 235    | 1991 | 2226  |