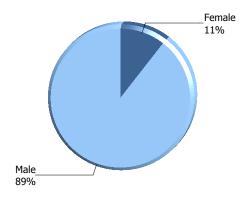

# South Carolina Corps of Cadets: Enrollment by Gender

| Gender          | Female | Male | Total |
|-----------------|--------|------|-------|
| 1st Year Cadet  | 62     | 503  | 565   |
| 2nd Year Cadet  | 74     | 501  | 575   |
| 3rd Year Cadet  | 56     | 548  | 604   |
| 4th Year Cadet  | 42     | 436  | 478   |
| 5th Year Cadet  | 1      | 3    | 4     |
| Total of Gender | 235    | 1991 | 2226  |