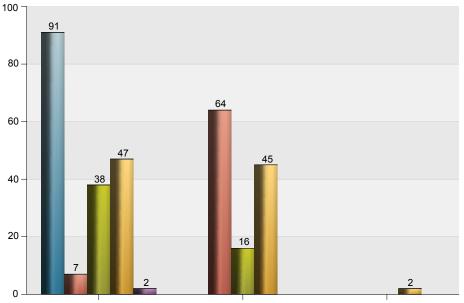

# South Carolina Corps of Cadets: Enrollment by Gender

| Gender          | Female | Male | Total |
|-----------------|--------|------|-------|
| 1st Year Cadet  | 62     | 503  | 565   |
| 2nd Year Cadet  | 74     | 501  | 575   |
| 3rd Year Cadet  | 56     | 548  | 604   |
| 4th Year Cadet  | 42     | 436  | 478   |
| 5th Year Cadet  | 1      | 3    | 4     |
| Total of Gender | 235    | 1991 | 2226  |

#### South Carolina Corps of Cadets: Enrollment by Race/Ethnicity

Non-Resident Alien Unknown White Race/Ethnicity

| Race/Ethnicity             | American<br>Indian or<br>Alaskan<br>Native | Asian | Black or<br>African<br>American | Hispanic | More Than<br>1 Race | Native<br>Hawaiian<br>or Pacific<br>Islander | Non-<br>Resident<br>Alien | Unknown | White | Total |
|----------------------------|--------------------------------------------|-------|---------------------------------|----------|---------------------|----------------------------------------------|---------------------------|---------|-------|-------|
| 1st Year Cadet             | 1                                          | 11    | 33                              | 31       | 33                  | 2                                            | 4                         | 3       | 447   | 565   |
| 2nd Year Cadet             |                                            | 10    | 27                              | 45       | 30                  |                                              | 6                         | 3       | 454   | 575   |
| 3rd Year Cadet             | 1                                          | 10    | 44                              | 49       | 30                  | 1                                            | 4                         | 4       | 461   | 604   |
| 4th Year Cadet             | 5                                          | 10    | 40                              | 25       | 27                  |                                              | 5                         | 1       | 365   | 478   |
| 5th Year Cadet             |                                            |       |                                 |          | 1                   |                                              |                           |         | 3     | 4     |
| Total of<br>Race/Ethnicity | 7                                          | 41    | 144                             | 150      | 121                 | 3                                            | 19                        | 11      | 1730  | 2226  |