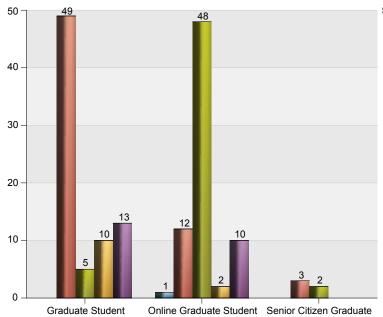

#### School

School of Engineering

School of Humanities and Social Sciences

Swain Family School of Science and Mathematics

- Tommy and Victoria Baker School of Business
- Zucker Family School of Education

| Degree Major (1st Concentration, 2nd Concentration)      | 1st Year Cadet | 2nd Year Cadet | 3rd Year Cadet | 4th Year Cadet | Total |
|----------------------------------------------------------|----------------|----------------|----------------|----------------|-------|
| BA Criminal Justice                                      |                | 4              | 2              | 1              | 7     |
| BA English                                               |                |                | 5              |                | 5     |
| BA History                                               | 1              | 1              |                | 3              | 5     |
| BA Intelligence and Security Stu                         | 1              |                |                |                | 1     |
| BA Intelligence and Security Stu (Business Intelligence) |                |                | 1              |                | 1     |
| BA Intelligence and Security Stu (Counterterrorism)      |                |                | 2              | 1              | 3     |
| BA Intelligence and Security Stu (General Intelligence)  |                | 2              | 1              | 1              | 4     |
| BA Intelligence and Security Stu (Military Intelligence) |                |                | 2              |                | 2     |
| BA Modern Language (French)                              | 1              | 1              | 1              | 1              | 4     |
| BA Modern Language (German)                              | 1              |                | 3              | 2              | 6     |
| BA Modern Language (Spanish)                             |                | 4              | 5              | 1              | 10    |
| BA Political Science                                     |                | 2              |                |                | 2     |
| BA Political Science (American Govt)                     |                | 1              |                |                | 1     |
| BA Political Science (Intl and Mlty Affairs)             |                | 2              | 2              | 1              | 5     |
| BA Psychology                                            |                | 2              | 1              |                | 3     |
| BS Biology                                               |                |                |                | 1              | 1     |
| BS Computer Science                                      |                | 1              | 1              |                | 2     |
| BS Cyber Operations                                      |                | 7              | 2              |                | 9     |
| BS Mathematics                                           |                | 1              | 7              | 1              | 9     |
| BS Pre Education Social Studies                          | 1              |                |                |                | 1     |
| BSBA Accounting                                          |                | 1              |                |                | 1     |
| BSBA Business Administration                             |                |                | 2              | 1              | 3     |
| BSBA Finance                                             |                | 1              | 1              |                | 2     |
| BSBA Management                                          |                |                | 1              |                | 1     |
| BSBA Marketing & Business Dev                            |                | 1              |                |                | 1     |
| BSEE Electrical Engineering                              |                |                | 1              |                | 1     |

# South Carolina Corps of Cadets: Enrollment by Secondary Program

| Degree Major (1st Concentration, 2nd Concentration) | 1st Year Cadet | 2nd Year Cadet | 3rd Year Cadet | 4th Year Cadet | Total |
|-----------------------------------------------------|----------------|----------------|----------------|----------------|-------|
| Total                                               | 5              | 31             | 40             | 14             | 90    |