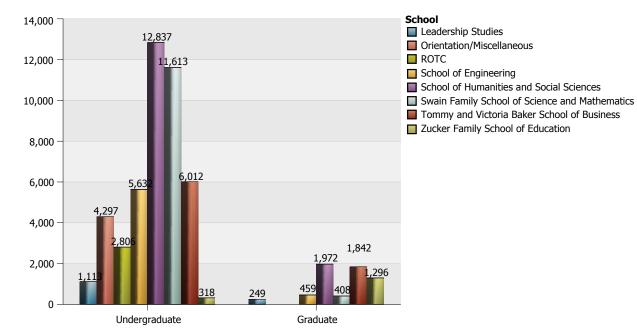

- Orientation/Miscellaneous
- ROTC
- School of Engineering
- School of Humanities and Social Sciences Swain Family School of Science and Mathematics
- Tommy and Victoria Baker School of Business
- Zucker Family School of Education

#### SCHOOL

School of Engineering

School of Humanities and Social Sciences

- Swain Family School of Science and Mathematics
- Tommy and Victoria Baker School of Business
- Zucker Family School of Education