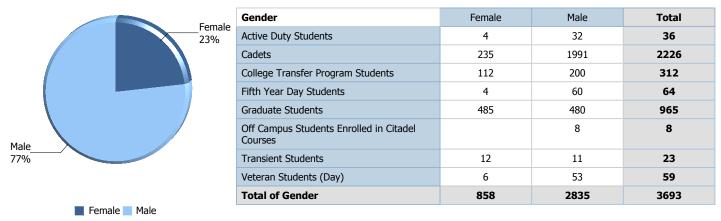

#### The Citadel: Enrollment by Gender

| Race/Ethnicity                                        | American<br>Indian or<br>Alaskan<br>Native | Asian | Black or<br>African<br>American | Hispanic | More Than<br>1 Race | Native<br>Hawaiian<br>or Pacific<br>Islander | Non-<br>Resident<br>Alien | Unknown | White | Total |
|-------------------------------------------------------|--------------------------------------------|-------|---------------------------------|----------|---------------------|----------------------------------------------|---------------------------|---------|-------|-------|
| Active Duty Students                                  |                                            |       | 1                               | 1        | 1                   |                                              |                           | 7       | 26    | 36    |
| Cadets                                                | 7                                          | 41    | 144                             | 150      | 121                 | 3                                            | 19                        | 11      | 1730  | 2226  |
| College Transfer<br>Program Students                  | 2                                          | 11    | 27                              | 28       | 15                  | 1                                            |                           | 9       | 219   | 312   |
| Fifth Year Day Students                               | 1                                          | 2     | 6                               | 3        | 4                   | 1                                            |                           |         | 47    | 64    |
| Graduate Students                                     | 3                                          | 22    | 104                             | 38       | 34                  | 1                                            | 3                         | 17      | 743   | 965   |
| Off Campus Students<br>Enrolled in Citadel<br>Courses |                                            |       | 2                               | 1        |                     |                                              |                           |         | 5     | 8     |
| Transient Students                                    |                                            |       |                                 |          |                     |                                              |                           | 16      | 7     | 23    |
| Veteran Students (Day)                                | 1                                          |       | 6                               | 8        |                     |                                              |                           | 13      | 31    | 59    |
| Total of<br>Race/Ethnicity                            | 14                                         | 76    | 290                             | 229      | 175                 | 6                                            | 22                        | 73      | 2808  | 3693  |