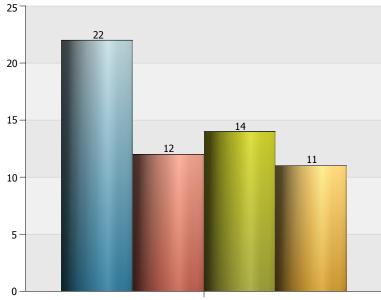

| Student Type                      | Air Force | Army | Coast Guard | Marines | Navy | Total |
|-----------------------------------|-----------|------|-------------|---------|------|-------|
| Cadets                            |           |      | 1           |         |      | 1     |
| College Transfer Program Students | 14        | 17   | 4           | 17      | 15   | 67    |
| Graduate Students                 | 27        | 43   | 5           | 25      | 27   | 127   |
| Veteran Students (Day)            | 8         | 14   | 4           | 11      | 17   | 54    |
| Total                             | 49        | 74   | 14          | 53      | 59   | 249   |