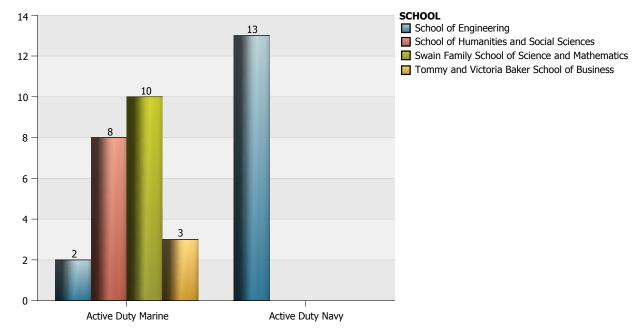

- Orientation/Miscellaneous
- ROTC
- School of Engineering
- School of Humanities and Social Sciences Swain Family School of Science and Mathematics
- Tommy and Victoria Baker School of Business
- Zucker Family School of Education

#### SCHOOL

School of Engineering

School of Humanities and Social Sciences

- Swain Family School of Science and Mathematics
- Tommy and Victoria Baker School of Business
- Zucker Family School of Education