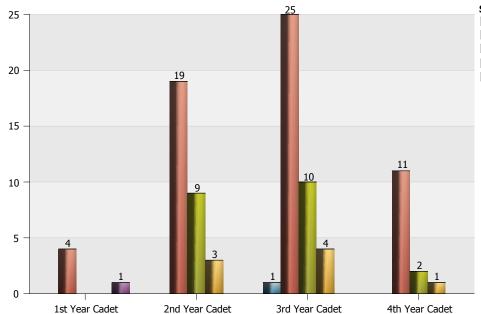

#### South Carolina Corps of Cadets: Enrollment by Secondary Program

#### School

School of Engineering

School of Humanities and Social Sciences

Swain Family School of Science and Mathematics

- Tommy and Victoria Baker School of Business
- Zucker Family School of Education

| Degree Major (1st Concentration, 2nd Concentration)      | 1st Year Cadet | 2nd Year Cadet | 3rd Year Cadet | 4th Year Cadet | Total |
|----------------------------------------------------------|----------------|----------------|----------------|----------------|-------|
| BA Criminal Justice                                      |                | 4              | 2              | 1              | 7     |
| BA English                                               |                |                | 5              |                | 5     |
| BA History                                               | 1              | 1              |                | 3              | 5     |
| BA Intelligence and Security Stu                         | 1              |                |                |                | 1     |
| BA Intelligence and Security Stu (Business Intelligence) |                |                | 1              |                | 1     |
| BA Intelligence and Security Stu (Counterterrorism)      |                |                | 2              | 1              | 3     |
| BA Intelligence and Security Stu (General Intelligence)  |                | 2              | 1              | 1              | 4     |
| BA Intelligence and Security Stu (Military Intelligence) |                |                | 2              |                | 2     |
| BA Modern Language (French)                              | 1              | 1              | 1              | 1              | 4     |
| BA Modern Language (German)                              | 1              |                | 3              | 2              | 6     |
| BA Modern Language (Spanish)                             |                | 4              | 5              | 1              | 10    |
| BA Political Science                                     |                | 2              |                |                | 2     |
| BA Political Science (American Govt)                     |                | 1              |                |                | 1     |
| BA Political Science (Intl and Mlty Affairs)             |                | 2              | 2              | 1              | 5     |
| BA Psychology                                            |                | 2              | 1              |                | 3     |
| BS Biology                                               |                |                |                | 1              | 1     |
| BS Computer Science                                      |                | 1              | 1              |                | 2     |
| BS Cyber Operations                                      |                | 7              | 2              |                | 9     |
| BS Mathematics                                           |                | 1              | 7              | 1              | 9     |
| BS Pre Education Social Studies                          | 1              |                |                |                | 1     |
| BSBA Accounting                                          |                | 1              |                |                | 1     |
| BSBA Business Administration                             |                |                | 2              | 1              | 3     |
| BSBA Finance                                             |                | 1              | 1              |                | 2     |
| BSBA Management                                          |                |                | 1              |                | 1     |
| BSBA Marketing & Business Dev                            |                | 1              |                |                | 1     |
| BSEE Electrical Engineering                              |                |                | 1              |                | 1     |

# South Carolina Corps of Cadets: Enrollment by Secondary Program

| Degree Major (1st Concentration, 2nd Concentration) | 1st Year Cadet | 2nd Year Cadet | 3rd Year Cadet | 4th Year Cadet | Total |
|-----------------------------------------------------|----------------|----------------|----------------|----------------|-------|
| Total                                               | 5              | 31             | 40             | 14             | 90    |