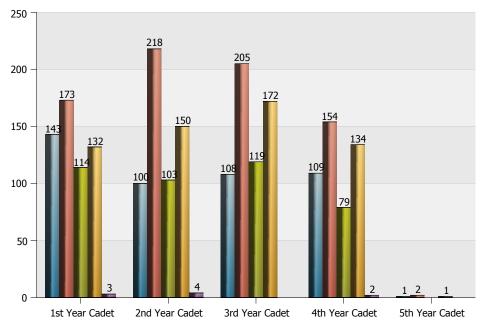

# South Carolina Corps of Cadets: Enrollment by Academic Classification

| Academic Classification | 1st Year Cadet | 2nd Year Cadet | 3rd Year Cadet | 4th Year Cadet | 5th Year Cadet | Total |
|-------------------------|----------------|----------------|----------------|----------------|----------------|-------|
| 1) Freshman             | 439            | 5              |                |                |                | 444   |
| 2) Sophomore            | 113            | 381            | 13             |                |                | 507   |
| 3) Junior               | 13             | 157            | 186            | 11             | 1              | 368   |
| 4) Senior               |                | 32             | 405            | 467            | 3              | 907   |
| Total                   | 565            | 575            | 604            | 478            | 4              | 2226  |