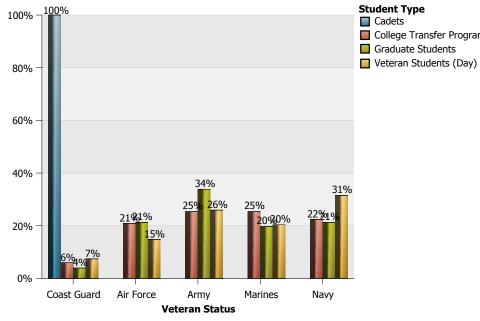

| Student Type                      | Air Force | Army | Coast Guard | Marines | Navy | Total |
|-----------------------------------|-----------|------|-------------|---------|------|-------|
| Cadets                            |           |      | 1           |         |      | 1     |
| College Transfer Program Students | 14        | 17   | 4           | 17      | 15   | 67    |
| Graduate Students                 | 27        | 43   | 5           | 25      | 27   | 127   |
| Veteran Students (Day)            | 8         | 14   | 4           | 11      | 17   | 54    |
| Total                             | 49        | 74   | 14          | 53      | 59   | 249   |

\* Veteran status is self-reported.

College Transfer Program Students