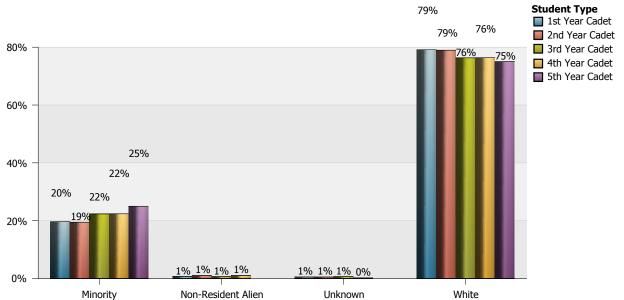

#### South Carolina Corps of Cadets: Enrollment by Race/Ethnicity

Non-Resident Alien Unknown White Race/Ethnicity

| Race/Ethnicity             | American<br>Indian or<br>Alaskan<br>Native | Asian | Black or<br>African<br>American | Hispanic | More Than<br>1 Race | Native<br>Hawaiian<br>or Pacific<br>Islander | Non-<br>Resident<br>Alien | Unknown | White | Total |
|----------------------------|--------------------------------------------|-------|---------------------------------|----------|---------------------|----------------------------------------------|---------------------------|---------|-------|-------|
| 1st Year Cadet             | 1                                          | 11    | 33                              | 31       | 33                  | 2                                            | 4                         | 3       | 447   | 565   |
| 2nd Year Cadet             |                                            | 10    | 27                              | 45       | 30                  |                                              | 6                         | 3       | 454   | 575   |
| 3rd Year Cadet             | 1                                          | 10    | 44                              | 49       | 30                  | 1                                            | 4                         | 4       | 461   | 604   |
| 4th Year Cadet             | 5                                          | 10    | 40                              | 25       | 27                  |                                              | 5                         | 1       | 365   | 478   |
| 5th Year Cadet             |                                            |       |                                 |          | 1                   |                                              |                           |         | 3     | 4     |
| Total of<br>Race/Ethnicity | 7                                          | 41    | 144                             | 150      | 121                 | 3                                            | 19                        | 11      | 1730  | 2226  |