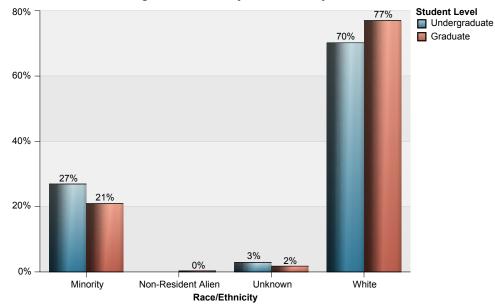

#### The Citadel: Enrollment by Gender

| Race/Ethnicity                                        | American<br>Indian or<br>Alaskan<br>Native | Asian | Black or<br>African<br>American | Hispanic | More Than<br>1 Race | Native<br>Hawaiian<br>or Pacific<br>Islander | Non-<br>Resident<br>Alien | Unknown | White | Total |
|-------------------------------------------------------|--------------------------------------------|-------|---------------------------------|----------|---------------------|----------------------------------------------|---------------------------|---------|-------|-------|
| Active Duty Students                                  |                                            |       | 1                               | 1        | 1                   |                                              |                           | 7       | 26    | 36    |
| Cadets                                                | 7                                          | 41    | 144                             | 150      | 121                 | 3                                            | 19                        | 11      | 1730  | 2226  |
| College Transfer<br>Program Students                  | 2                                          | 11    | 27                              | 28       | 15                  | 1                                            |                           | 9       | 219   | 312   |
| Fifth Year Day Students                               | 1                                          | 2     | 6                               | 3        | 4                   | 1                                            |                           |         | 47    | 64    |
| Graduate Students                                     | 3                                          | 22    | 104                             | 38       | 34                  | 1                                            | 3                         | 17      | 743   | 965   |
| Off Campus Students<br>Enrolled in Citadel<br>Courses |                                            |       | 2                               | 1        |                     |                                              |                           |         | 5     | 8     |
| Transient Students                                    |                                            |       |                                 |          |                     |                                              |                           | 16      | 7     | 23    |
| Veteran Students (Day)                                | 1                                          |       | 6                               | 8        |                     |                                              |                           | 13      | 31    | 59    |
| Total of<br>Race/Ethnicity                            | 14                                         | 76    | 290                             | 229      | 175                 | 6                                            | 22                        | 73      | 2808  | 3693  |