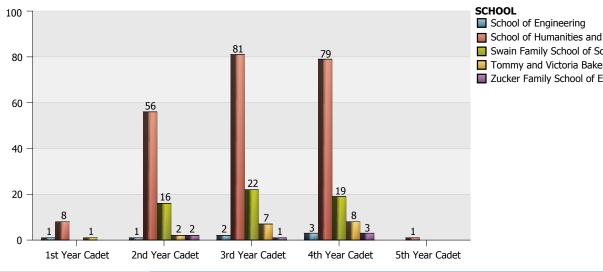

#### SCHOOL

School of Engineering

School of Humanities and Social Sciences

- Swain Family School of Science and Mathematics
- Tommy and Victoria Baker School of Business
- Zucker Family School of Education

| Degree Major (1st Concentration, 2nd Concentration)      | 1st Year Cadet | 2nd Year Cadet | 3rd Year Cadet | 4th Year Cadet | 5th Year Cadet | Total |
|----------------------------------------------------------|----------------|----------------|----------------|----------------|----------------|-------|
| BA Chemistry                                             |                | 1              | 3              | 1              |                | 5     |
| BA Criminal Justice                                      | 47             | 38             | 44             | 43             | 1              | 173   |
| BA English                                               | 1              | 2              | 3              | 1              |                | 7     |
| BA History                                               | 17             | 17             | 17             | 10             | 1              | 62    |
| BA Intelligence and Security Stu                         |                | 9              | 6              |                |                | 15    |
| BA Intelligence and Security Stu (Business Intelligence) | 1              | 7              | 7              | 3              |                | 18    |
| BA Intelligence and Security Stu (Chinese Area Studies)  |                | 2              | 2              |                |                | 4     |
| BA Intelligence and Security Stu (Counterterrorism)      | 9              | 43             | 31             | 17             |                | 100   |
| BA Intelligence and Security Stu (General Intelligence)  | 20             | 20             | 24             | 20             |                | 84    |
| BA Intelligence and Security Stu (Military Intelligence) | 28             | 29             | 16             | 8              |                | 81    |
| BA Modern Language (French, Spanish)                     |                | 1              |                | 1              |                | 2     |
| BA Modern Language (German)                              |                |                |                | 1              |                | 1     |
| BA Modern Language (Spanish)                             |                |                | 1              | 2              |                | 3     |
| BA Political Science                                     | 1              |                |                |                |                | 1     |
| BA Political Science (American Govt)                     | 7              | 7              | 8              | 5              |                | 27    |
| BA Political Science (Intl and Mlty Affairs)             | 19             | 15             | 21             | 20             |                | 75    |
| BA Political Science (Law and Legal Studies)             | 12             | 11             | 17             | 12             |                | 52    |
| BA Psychology                                            | 11             | 17             | 8              | 11             |                | 47    |
| BS Biology                                               | 41             | 23             | 22             | 13             |                | 99    |
| BS Biology (Pre Education Biology Teaching)              | 3              | 2              |                |                |                | 5     |
| BS Biology (Secondary Biology Teaching)                  |                |                |                | 1              |                | 1     |
| BS Chemistry                                             | 3              |                | 4              |                |                | 7     |
| BS Chemistry (Biochemistry)                              | 3              |                | 3              | 1              |                | 7     |
| BS Computer Science                                      | 16             | 17             | 28             | 7              |                | 68    |
| BS Cyber Operations                                      | 14             |                | 1              |                |                | 15    |
| BS Education Social Studies                              |                |                |                | 1              |                | 1     |

# South Carolina Corps of Cadets: Enrollment by Degree Program

| Degree Major (1st Concentration, 2nd Concentration) | 1st Year Cadet | 2nd Year Cadet | 3rd Year Cadet | 4th Year Cadet | 5th Year Cadet | Total |
|-----------------------------------------------------|----------------|----------------|----------------|----------------|----------------|-------|
| BS Exercise Science                                 | 16             | 28             | 20             | 31             |                | 95    |
| BS Mathematics                                      |                | 2              | 3              | 3              |                | 8     |
| BS Physical Education (Physical Education Teaching) |                | 1              | 1              | 2              |                | 4     |
| BS Physical Education (Pre Physical Educ Teaching)  | 4              | 5              | 4              | 1              |                | 14    |
| BS Physics                                          | 4              | 7              | 5              | 7              |                | 23    |
| BS Pre Education Social Studies                     | 3              | 4              |                | 1              |                | 8     |
| BS Sport Management                                 | 10             | 7              | 10             | 5              |                | 32    |
| BSBA Accounting                                     | 3              | 14             | 19             | 18             |                | 54    |
| BSBA Business Administration                        | 90             | 101            | 132            | 101            | 1              | 425   |
| BSBA Finance                                        | 19             | 19             | 12             | 10             |                | 60    |
| BSBA Management                                     | 4              | 3              |                |                |                | 7     |
| BSBA Marketing & Business Dev                       | 7              |                | 1              |                |                | 8     |
| BSBA Supply Chain Management                        | 9              | 13             | 8              | 5              |                | 35    |
| BSCE Civil Engineering                              | 34             | 23             | 29             | 29             | 1              | 116   |
| BSCMPE Computer Engineering                         | 9              | 3              |                |                |                | 12    |
| BSCONE Construction Engineering                     | 17             | 15             | 15             | 10             |                | 57    |
| BSEE Electrical Engineering                         | 10             | 7              | 14             | 12             |                | 43    |
| BSME Mechanical Engineering                         | 73             | 52             | 50             | 58             |                | 233   |
| BSN Nursing                                         |                | 10             | 15             | 7              |                | 32    |
| Total                                               | 565            | 575            | 604            | 478            | 4              | 2226  |