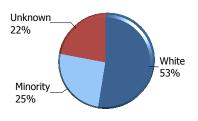

#### The Citadel: Enrollment by Gender

| Race/Ethnicity                                        | American<br>Indian or<br>Alaskan<br>Native | Asian | Black or<br>African<br>American | Hispanic | More Than<br>1 Race | Native<br>Hawaiian<br>or Pacific<br>Islander | Non-<br>Resident<br>Alien | Unknown | White | Total |
|-------------------------------------------------------|--------------------------------------------|-------|---------------------------------|----------|---------------------|----------------------------------------------|---------------------------|---------|-------|-------|
| Active Duty Students                                  |                                            |       | 1                               | 1        | 1                   |                                              |                           | 7       | 26    | 36    |
| Cadets                                                | 7                                          | 41    | 144                             | 150      | 121                 | 3                                            | 19                        | 11      | 1730  | 2226  |
| College Transfer<br>Program Students                  | 2                                          | 11    | 27                              | 28       | 15                  | 1                                            |                           | 9       | 219   | 312   |
| Fifth Year Day Students                               | 1                                          | 2     | 6                               | 3        | 4                   | 1                                            |                           |         | 47    | 64    |
| Graduate Students                                     | 3                                          | 22    | 104                             | 38       | 34                  | 1                                            | 3                         | 17      | 743   | 965   |
| Off Campus Students<br>Enrolled in Citadel<br>Courses |                                            |       | 2                               | 1        |                     |                                              |                           |         | 5     | 8     |
| Transient Students                                    |                                            |       |                                 |          |                     |                                              |                           | 16      | 7     | 23    |
| Veteran Students (Day)                                | 1                                          |       | 6                               | 8        |                     |                                              |                           | 13      | 31    | 59    |
| Total of<br>Race/Ethnicity                            | 14                                         | 76    | 290                             | 229      | 175                 | 6                                            | 22                        | 73      | 2808  | 3693  |