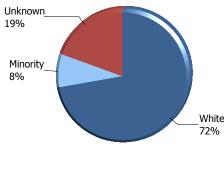

#### South Carolina Corps of Cadets: Enrollment by Race/Ethnicity

Non-Resident Alien Unknown White Race/Ethnicity

| Race/Ethnicity             | American<br>Indian or<br>Alaskan<br>Native | Asian | Black or<br>African<br>American | Hispanic | More Than<br>1 Race | Native<br>Hawaiian<br>or Pacific<br>Islander | Non-<br>Resident<br>Alien | Unknown | White | Total |
|----------------------------|--------------------------------------------|-------|---------------------------------|----------|---------------------|----------------------------------------------|---------------------------|---------|-------|-------|
| 1st Year Cadet             | 1                                          | 11    | 33                              | 31       | 33                  | 2                                            | 4                         | 3       | 447   | 565   |
| 2nd Year Cadet             |                                            | 10    | 27                              | 45       | 30                  |                                              | 6                         | 3       | 454   | 575   |
| 3rd Year Cadet             | 1                                          | 10    | 44                              | 49       | 30                  | 1                                            | 4                         | 4       | 461   | 604   |
| 4th Year Cadet             | 5                                          | 10    | 40                              | 25       | 27                  |                                              | 5                         | 1       | 365   | 478   |
| 5th Year Cadet             |                                            |       |                                 |          | 1                   |                                              |                           |         | 3     | 4     |
| Total of<br>Race/Ethnicity | 7                                          | 41    | 144                             | 150      | 121                 | 3                                            | 19                        | 11      | 1730  | 2226  |