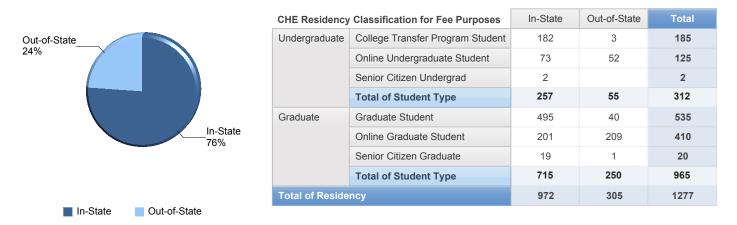

#### South Carolina Corps of Cadets: Enrollment by Residency

In-State Out-of-State

| CHE Residency  | Classificatio | n for Fee Purposes                                                                                          |     |
|----------------|---------------|-------------------------------------------------------------------------------------------------------------|-----|
| 1st Year Cadet | In-State      | (A) Resident Exception: Military Personnel and their Dependents                                             | 2   |
|                |               | (B) Resident Exception: Faculty and Administration Employees and their Dependents                           | 2   |
|                |               | (C) Resident Exception: Full-time Employee and their Dependents                                             | 2   |
|                |               | (D) Resident Exception: Retired Persons and their Dependents                                                | 2   |
|                |               | (F) Resident Exception: Scholarships Approved by Boards of Trustees                                         | 22  |
|                |               | (I) Resident Exception: Covered Individuals Receiving Veterans GI Bill Chapter 30 and 33 Education Benefits | 20  |
|                |               | SC Resident                                                                                                 | 317 |
|                | Out-of-State  | Non SC Resident                                                                                             | 198 |
|                | Total         |                                                                                                             | 565 |
| 2nd Year Cadet | In-State      | (A) Resident Exception: Military Personnel and their Dependents                                             | 2   |
|                |               | (B) Resident Exception: Faculty and Administration Employees and their Dependents                           | 1   |
|                |               | (C) Resident Exception: Full-time Employee and their Dependents                                             | 2   |
|                |               | (D) Resident Exception: Retired Persons and their Dependents                                                | 2   |
|                |               | (F) Resident Exception: Scholarships Approved by Boards of Trustees                                         | 32  |
|                |               | (I) Resident Exception: Covered Individuals Receiving Veterans GI Bill Chapter 30 and 33 Education Benefits | 14  |
|                |               | SC Resident                                                                                                 | 311 |
|                | Out-of-State  | Non SC Resident                                                                                             | 211 |
|                | Total         |                                                                                                             | 575 |
| 3rd Year Cadet | In-State      | (A) Resident Exception: Military Personnel and their Dependents                                             | 2   |
|                |               | (B) Resident Exception: Faculty and Administration Employees and their Dependents                           | 1   |
|                |               | (C) Resident Exception: Full-time Employee and their Dependents                                             | 2   |
|                |               | (F) Resident Exception: Scholarships Approved by Boards of Trustees                                         | 27  |
|                |               | (I) Resident Exception: Covered Individuals Receiving Veterans GI Bill Chapter 30 and 33 Education Benefits | 14  |
|                |               | SC Resident                                                                                                 | 340 |
|                | Out-of-State  | Non SC Resident                                                                                             | 218 |
|                | Total         |                                                                                                             | 604 |
| 4th Year Cadet | In-State      | (A) Resident Exception: Military Personnel and their Dependents                                             | 1   |
|                |               | (B) Resident Exception: Faculty and Administration Employees and their Dependents                           | 1   |
|                |               | (C) Resident Exception: Full-time Employee and their Dependents                                             | 1   |
|                |               | (D) Resident Exception: Retired Persons and their Dependents                                                | 1   |

# South Carolina Corps of Cadets: Enrollment by Residency

| 4th Year Cadet In-State |              | (F) Resident Exception: Scholarships Approved by Boards of Trustees                                         | 12   |
|-------------------------|--------------|-------------------------------------------------------------------------------------------------------------|------|
|                         |              | (I) Resident Exception: Covered Individuals Receiving Veterans GI Bill Chapter 30 and 33 Education Benefits | 6    |
|                         |              | SC Resident                                                                                                 | 287  |
|                         | Out-of-State | Non SC Resident                                                                                             | 169  |
|                         | Total        |                                                                                                             | 478  |
| 5th Year Cadet          | In-State     | SC Resident                                                                                                 | 3    |
|                         | Out-of-State | Non SC Resident                                                                                             | 1    |
|                         | Total        |                                                                                                             | 4    |
| Total                   |              |                                                                                                             | 2226 |