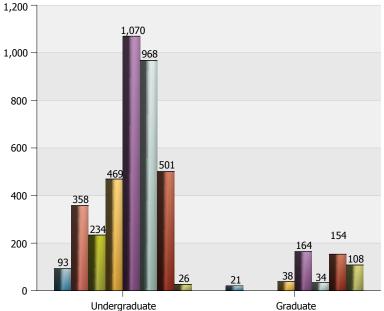

Undergraduate

| Department and Subject Area                      |                                   | 1 Lower Division | 2 Upper Division | 3 Graduate | Total  |
|--------------------------------------------------|-----------------------------------|------------------|------------------|------------|--------|
| Accounting and Finance                           | Accounting                        | 34.25            | 16.00            |            | 50.25  |
|                                                  | Finance, General                  |                  | 63.50            |            | 63.50  |
|                                                  | Total of Department               | 34.25            | 79.50            |            | 113.75 |
| Aerospace Studies                                | Air Force ROTC                    | 29.67            | 15.75            |            | 45.42  |
|                                                  | Total of Department               | 29.67            | 15.75            |            | 45.42  |
| Biology                                          | Biology and Biological<br>Science | 152.67           | 25.33            | 8.67       | 186.67 |
|                                                  | Total of Department               | 152.67           | 25.33            | 8.67       | 186.67 |
| Chemistry                                        | Chemistry                         | 101.50           | 7.75             |            | 109.25 |
|                                                  | Total of Department               | 101.50           | 7.75             |            | 109.25 |
| Civil and Environmental Engineering              | Civil Engineering                 | 64.92            | 128.50           | 6.67       | 200.08 |
|                                                  | Construction Engineering          |                  | 35.17            |            | 35.17  |
|                                                  | Total of Department               | 64.92            | 163.67           | 6.67       | 235.25 |
| Criminal Justice                                 | Crim Just and Law Enf Admin       | 23.25            | 109.00           | 6.67       | 138.92 |
|                                                  | Sociology                         | 15.00            | 6.00             |            | 21.00  |
|                                                  | Total of Department               | 38.25            | 115.00           | 6.67       | 159.92 |
| Cyber and Computer Sciences                      | Computer & Information<br>Systems |                  | 5.25             |            | 5.25   |
|                                                  | Computer and Info Sciences        | 49.75            | 24.25            | 5.67       | 79.67  |
|                                                  | Total of Department               | 49.75            | 29.50            | 5.67       | 84.92  |
| Electrical and Computer Engineering              | Electrical & Electronics Eng      | 24.33            | 70.67            | 3.33       | 98.33  |
|                                                  | Total of Department               | 24.33            | 70.67            | 3.33       | 98.33  |
| Engineering Leadership and Program<br>Management | Engineering and Industrial<br>Mgt |                  |                  | 13.67      | 13.67  |
|                                                  | Project Management                |                  | 7.25             | 22.00      | 29.25  |
|                                                  | Total of Department               |                  | 7.25             | 35.67      | 42.92  |
| English, Fine Arts and Communications            | Communication, General            | 74.50            | 5.00             |            | 79.50  |

| Department and Subject Area       |                     | 1 Lower Division | 2 Upper Division | 3 Graduate | Total    |
|-----------------------------------|---------------------|------------------|------------------|------------|----------|
| Zucker Family School of Education | STEM Education      |                  |                  | 6.00       | 6.00     |
|                                   | Total of Department | 9.00             | 17.50            | 144.00     | 170.50   |
| Total Overall                     |                     | 1,724.42         | 1,994.58         | 691.78     | 4,410.78 |