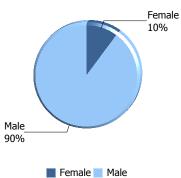

#### The Citadel: Enrollment by Gender

| Race/Ethnicity                                        | American<br>Indian or<br>Alaskan<br>Native | Asian | Black or<br>African<br>American | Hispanic | More Than<br>1 Race | Native<br>Hawaiian<br>or Pacific<br>Islander | Non-<br>Resident<br>Alien | Unknown | White | Total |
|-------------------------------------------------------|--------------------------------------------|-------|---------------------------------|----------|---------------------|----------------------------------------------|---------------------------|---------|-------|-------|
| Active Duty Students                                  |                                            |       | 1                               | 1        | 1                   |                                              |                           | 7       | 26    | 36    |
| Cadets                                                | 7                                          | 41    | 144                             | 150      | 121                 | 3                                            | 19                        | 11      | 1730  | 2226  |
| College Transfer<br>Program Students                  | 2                                          | 11    | 27                              | 28       | 15                  | 1                                            |                           | 9       | 219   | 312   |
| Fifth Year Day Students                               | 1                                          | 2     | 6                               | 3        | 4                   | 1                                            |                           |         | 47    | 64    |
| Graduate Students                                     | 3                                          | 22    | 104                             | 38       | 34                  | 1                                            | 3                         | 17      | 743   | 965   |
| Off Campus Students<br>Enrolled in Citadel<br>Courses |                                            |       | 2                               | 1        |                     |                                              |                           |         | 5     | 8     |
| Transient Students                                    |                                            |       |                                 |          |                     |                                              |                           | 16      | 7     | 23    |
| Veteran Students (Day)                                | 1                                          |       | 6                               | 8        |                     |                                              |                           | 13      | 31    | 59    |
| Total of<br>Race/Ethnicity                            | 14                                         | 76    | 290                             | 229      | 175                 | 6                                            | 22                        | 73      | 2808  | 3693  |