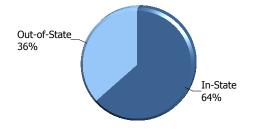

# The Citadel: Enrollment by Residency

Out-of-State

■ In-State

| CHE Residency Classification for Fee<br>Purposes | In-State | Out-of-State | Total |
|--------------------------------------------------|----------|--------------|-------|
| Active Duty Students                             | 26       |              | 26    |
| Cadets                                           | 1491     | 857          | 2348  |
| Evening Undergraduate Students                   | 235      | 25           | 260   |
| Fifth Year Day Students                          | 34       | 9            | 43    |
| Graduate Students                                | 714      | 132          | 846   |
| Off Campus Students Enrolled in Citadel Courses  | 43       | 19           | 62    |
| Teacher Cadets (High School Students)            | 13       | 2            | 15    |
| Transient Students                               | 10       | 7            | 17    |
| Veteran Students (Day)                           | 75       | 1            | 76    |
| Total of Residency                               | 2641     | 1052         | 3693  |