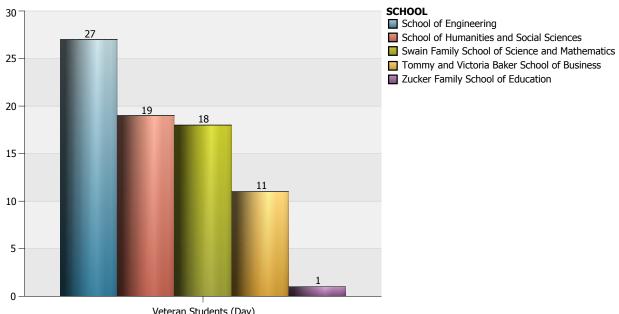

1                     |
| Management Info Systems      | 1                  | 1                     |
| Philosophy                   | 1                  | 1                     |
| Poli Sci Amer Politics Democ | 1                  | 1                     |
| Spanish                      | 1                  | 1                     |
| Total                        | 10                 | 10                    |

#### **Veteran Day Students: Enrollment by Gender**



| Gender                 | Female | Male | Total |
|------------------------|--------|------|-------|
| Veteran Students (Day) | 7      | 69   | 76    |
| Total of Gender        | 7      | 69   | 76    |

#### **Veteran Day Students: Enrollment by Race/Ethnicity**





## **Veteran Day Students: Enrollment by Degree Program**



| <b>Veteran</b> | Students | (Day) |
|----------------|----------|-------|
|----------------|----------|-------|

| Degree Major (1st Concentration, 2nd Concentration)      | Veteran Students (Day) | Total |
|----------------------------------------------------------|------------------------|-------|
| BA Chemistry                                             | 1                      | 1     |
| BA Criminal Justice                                      | 4                      | 4     |
| BA English                                               | 2                      | 2     |
| BA Intelligence and Security Stu                         | 2                      | 2     |
| BA Intelligence and Security Stu (Business Intelligence) | 1                      | 1     |
| BA Intelligence and Sec