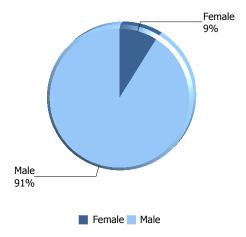

# South Carolina Corps of Cadets: Enrollment by Gender

| Gender                 | Female | Male | Total |
|------------------------|--------|------|-------|
| 1st Year Cadet         | 76     | 650  | 726   |
| 2nd Year Cadet         | 49     | 525  | 574   |
| 3rd Year Cadet         | 48     | 557  | 605   |
| 4th Year Cadet         | 36     | 398  | 434   |
| 5th Year Cadet         |        | 9    | 9     |
| <b>Total of Gender</b> | 209    | 2139 | 2348  |