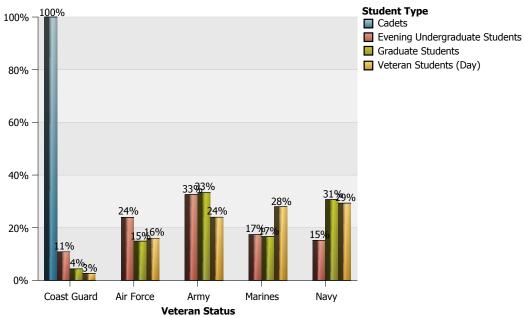

## The Citadel: Enrollment by Veteran Status

| Student Type                   | Air Force | Army | Coast Guard | Marines | Navy | Total |
|--------------------------------|-----------|------|-------------|---------|------|-------|
| Cadets                         |           |      | 1           |         |      | 1     |
| Evening Undergraduate Students | 11        | 15   | 5           | 8       | 7    | 46    |
| Graduate Students              | 17        | 38   | 5           | 19      | 35   | 114   |
| Veteran Students (Day)         | 12        | 18   | 2           | 21      | 22   | 75    |
| Total                          | 40        | 71   | 13          | 48      | 64   | 236   |