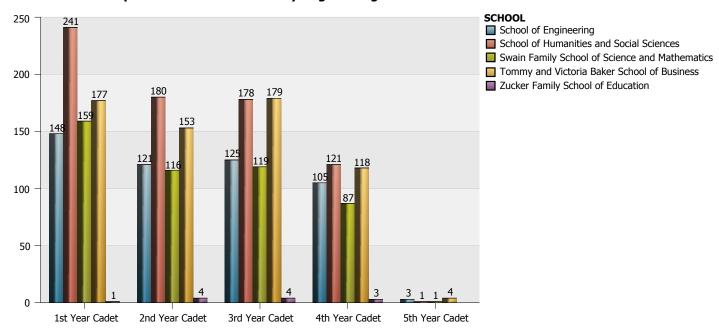

#### **South Carolina Corps of Cadets: Enrollment by Degree Program**

| Degree Major (1st Concentration, 2nd Concentration)      | 1st Year Cadet | 2nd Year Cadet | 3rd Year Cadet | 4th Year Cadet | 5th Year Cadet | Total |
|----------------------------------------------------------|----------------|----------------|----------------|----------------|----------------|-------|
| BA Chemistry                                             |                | 2              |                |                |                | 2     |
| BA Criminal Justice                                      | 56             | 62             | 77             | 48             |                | 243   |
| BA English                                               | 3              | 1              | 4              | 3              |                | 11    |
| BA History                                               | 20             | 11             | 15             | 21             |                | 67    |
| BA Intelligence and Security Stu                         | 68             | 2              |                |                |                | 70    |
| BA Intelligence and Security Stu (Business Intelligence) | 1              | 2              |                | 1              |                | 4     |
| BA Intelligence and Security Stu (Chinese Area Studies)  | 2              |                | 1              |                |                | 3     |
| BA Intelligence and Security Stu (Counterterrorism)      | 13             | 15             | 11             | 1              |                | 40    |
| BA Intelligence and Security Stu (General Intelligence)  | 7              | 26             | 7              | 3              | 1              | 44    |
| BA Intelligence and Security Stu (Military Intelligence) | 8              | 7              |                |                |                | 15    |
| BA Modern Language (German)                              |                |                |                | 1              |                | 1     |
| BA Modern Language (Spanish, French)                     |                | 1              |                |                |                | 1     |
| BA Modern Language (Spanish)                             | 1              | 1              | 4              | 3              |                | 9     |
| BA Political Science                                     | 3              | 1              |                |                |                | 4     |
| BA Political Science (American Govt)                     | 5              | 5              | 6              | 1              |                | 17    |
| BA Political Science (Intl and Mlty Affairs)             | 26             | 22             | 27             | 26             |                | 101   |
| BA Political Science (Law and Legal Studies)             | 19             | 16             | 15             | 10             |                | 60    |
| BA Psychology                                            | 9              | 8              | 11             | 3              |                | 31    |
| BS Biology                                               | 61             | 28             | 34             | 22             |                | 145   |
| BS Biology (Pre Education Biology Teaching)              |                | 1              |                |                |                | 1     |
| BS Chemistry                                             | 6              | 2              | 4              | 2              |                | 14    |
| BS Chemistry (Biochemistry)                              | 5              | 2              | 1              | 2              |                | 10    |
| BS Computer Science                                      | 32             | 14             | 26             | 10             | 1              | 83    |
| BS Education Social Studies                              |                |                | 4              | 2              |                | 6     |
| BS Exercise Science                                      | 25             | 35             | 34             | 31             |                | 125   |
| BS Mathematics                                           | 4              | 5              | 2              | 4              |                | 15    |

# **South Carolina Corps of Cadets: Enrollment by Degree Program**

| Degree Major (1st Concentration, 2nd Concentration) | 1st Year Cadet | 2nd Year Cadet | 3rd Year Cadet | 4th Year Cadet | 5th Year Cadet | Total |
|-----------------------------------------------------|----------------|----------------|----------------|----------------|----------------|-------|
| BS Physical Education (Physical Education Teaching) |                |                |                | 2              |                | 2     |
| BS Physical Education (Pre Physical Educ Teaching)  | 7              | 2              | 3              |                |                | 12    |
| BS Physics                                          | 7              | 9              | 3              | 4              |                | 23    |
| BS Pre Education Social Studies                     | 1              | 4              |                | 1              |                | 6     |
| BS Sport Management                                 | 12             | 9              | 5              | 9              |                | 35    |
| BSBA Accounting                                     | 11             | 12             | 15             | 12             |                | 50    |
| BSBA Business Administration                        | 166            | 141            | 164            | 106            | 4              | 581   |
| BSCE Civil Engineering                              | 43             | 36             | 33             | 42             | 1              | 155   |
| BSCONE Construction Engineering                     | 13             | 6              | 10             |                |                | 29    |
| BSEE Electrical Engineering                         | 20             | 15             | 12             | 15             |                | 62    |
| BSME Mechanical Engineering                         | 72             | 64             | 70             | 48             | 2              | 256   |
| BSN Nursing                                         |                | 7              | 7              | 1              |                | 15    |
| Total                                               | 726            | 574            | 605            | 434            | 9              | 2348  |