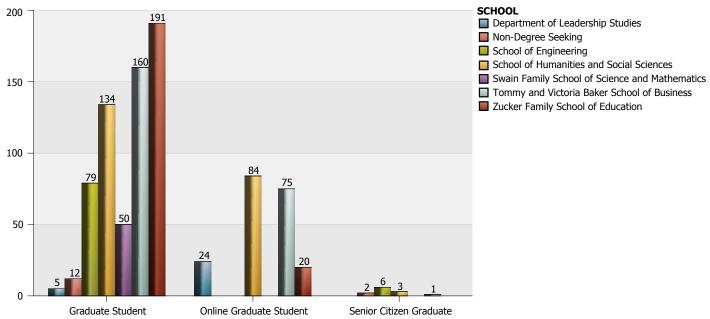

College: Enrollment by Minor Undergraduate Students

| Minor                          | Evening Undergrad Student | Online Undergraduate Student | Total of Minor |
|--------------------------------|---------------------------|------------------------------|----------------|
| Applied Physics                | 1                         |                              | 1              |
| Intelligence and Homeland Secu |                           | 1                            | 1              |
| Poli Sci Amer Politics Democ   |                           | 1                            | 1              |
| Total                          | 1                         | 2                            | 3              |

# The Citadel Graduate College: Enrollment by Degree Program Graduate Students



| Degree Major (1st Concentration, 2nd Concentration)     | Graduate Student | Online Graduate Student | Senior Citizen Graduate | Tota |
|---------------------------------------------------------|------------------|-------------------------|-------------------------|------|
| CERT Composites Engineering                             | 1                |                         |                         | 1    |
| CERT Cybersecurity                                      | 1                |                         |                         | 1    |
| CERT Homeland Security                                  | 1                |                         |                         | 1    |
| CERT Intelligence Analysis                              | 1                | 7                       |