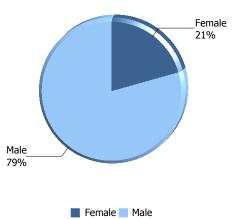

## The Citadel: Enrollment by Gender

| Gender                                          | Female | Male | Total |
|-------------------------------------------------|--------|------|-------|
| Active Duty Students                            | 3      | 23   | 26    |
| Cadets                                          | 209    | 2139 | 2348  |
| Evening Undergraduate Students                  | 84     | 176  | 260   |
| Fifth Year Day Students                         | 2      | 41   | 43    |
| Graduate Students                               | 435    | 411  | 846   |
| Off Campus Students Enrolled in Citadel Courses | 6      | 56   | 62    |
| Teacher Cadets (High School Students)           | 8      | 7    | 15    |
| Transient Students                              | 8      | 9    | 17    |
| Veteran Students (Day)                          | 7      | 69   | 76    |
| Total of Gender                                 | 762    | 2931 | 3693  |