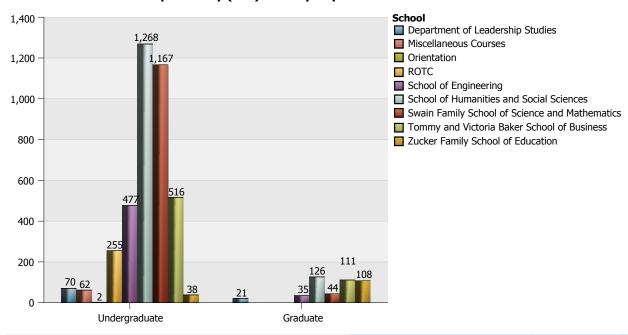

#### The Citadel: Full-time Equivalency (FTE) Data by Department

| <b>Department and Subject Area</b> |                                | 1 Lower Division | 2 Upper Division | 3 Graduate | Total  |
|------------------------------------|--------------------------------|------------------|------------------|------------|--------|
| Aerospace Studies                  | Air Force ROTC                 | 36.75            | 19.25            |            | 56.00  |
|                                    | Total of Department            | 36.75            | 19.25            |            | 56.00  |
| Biology                            | Biology and Biological Science | 224.33           | 28.83            | 9.33       | 262.50 |
|                                    | Total of Department            | 224.33           | 28.83            | 9.33       | 262.50 |
| Chemistry                          | Chemistry                      | 128.75           | 9.58             |            | 138.33 |
|                                    | Total of Department            | 128.75           | 9.58             |            | 138.33 |
| Civil and Environ Engineering      | Civil Engineering              | 54.25            | 142.75           | 4.67       | 201.67 |
|                                    | Construction Engineering       |                  | 10.75            |            | 10.75  |
|                                    | Total of Department            | 54.25            | 153.50           | 4.67       | 212.42 |
| Criminal Justice                   | Crim Just and Law Enf Admin    | 29.25            | 109.00           | 9.00       | 147.25 |
|                                    | Sociology                      | 14.75            |                  |            | 14.75  |
|                                    | Total of Department            | 44.00            | 109.00           | 9.00       | 162.00 |
| Cyber and Computer Sciences        | Computer and Info Sciences     | 35.75            | 22.25            | 16.67      | 74.67  |
|                                    | Cybersecurity                  |                  | 5.75             |            | 5.75   |
|                                    | Total of Department            | 35.75            | 28.00            | 16.67      | 80.42  |
| Elect and Computer Engineering     | Electrical Engineering         | 30.92            | 66.83            | 2.33       | 100.08 |
|                                    | Total of Department            | 30.92            | 66.83            | 2.33       | 100.08 |
| Engineer Leadrshp and Prg Mgmt     | Engineering and Industrial Mgt |                  |                  | 16.33      | 16.33  |
|                                    | Mechanical Engineering         |                  |                  | 3.00       | 3.00   |
|                                    | Project Management             |                  | 14.25            | 15.33      | 29.58  |
|                                    | Total of Department            |                  | 14.25            | 34.67      | 48.92  |
| English                            | Communication, General         | 58.50            | 5.00             |            | 63.50  |
|                                    | English Language and Lit       | 240.75           | 8.00             | 6.00       | 254.75 |
|                                    | Fine Arts and Art Studies      | 35.25            | 42.50            |            | 77.75  |
|                                    | Liberal Arts and Sci Other     | 1.58             | 5.17             |            | 6.75   |
|                                    | Philosophy                     | 5.00             |                  |            | 5.00   |

The Citadel: Full-time Equivalency (FTE) Data by Department

| Department and Subject Area    |                                  | 1 Lower Division | 2 Upper Division | 3 Graduate | Total  |
|--------------------------------|----------------------------------|------------------|------------------|------------|--------|
| English                        | Total of Department              | 341.08           | 60.67            | 6.00       | 407.75 |
| Health and Human Performance   | Gerontology                      |                  | 4.33             |            | 4.33   |
|                                | Kinesiology and Exer Science     | 11.75            | 26.75            | 28.33      | 66.83  |
|                                | Phys Ed Teaching and<br>Coaching | 121.58           | 82.42            |            | 204.00 |
|                                | Total of Department              | 133.33           | 113.50           | 28.33      | 275.17 |
| History                        | History                          | 160.00           | 63.75            | 7.67       | 231.42 |
|                                | History Other                    |                  | 0.25             |            | 0.25   |
|                                | Total of Department              | 160.00           | 64.00            | 7.67       | 231.67 |
| Intelligence and Security Stud | Homeland Secuity                 | 13.00            |                  |            | 13.00  |
|                                | Intelligence, General            | 21.00            | 29.25            | 27.33      | 77.58  |
|                                | Total of Department              | 34.00            | 29.25            | 27.33      | 90.58  |
| Leadership                     | Liberal Arts and Sciences        | 8.83             | 25.00            |            | 33.83  |
|                                | Organizational Leadership        |                  | 36.25            | 27.67      | 63.92  |
|                                | Total of Department              | 8.83             | 61.25            | 27.67      | 97.75  |
| Mathematical Sciences          | Mathematics                      | 288.83           | 10.75            | 4.00       | 303.58 |
|                                | Total of Department              | 288.83           | 10.75            | 4.00       | 303.58 |
| Mechanical Engineering         | General Engineering              |                  |                  | 0.67       | 0.67   |
|                                | Mechanical Engineering           | 12.33            | 144.00           | 4.00       | 160.33 |
|                                | Mechatronics Engineering         |                  | 0.25             |            | 0.25   |
|                                | Miscellaneous Engineering        |                  | 0.25             |            | 0.25   |
|                                | Total of Department              | 12.33            | 144.50           | 4.67       | 161.50 |
| Military Science               | Army ROTC                        | 78.75            | 68.50            |            | 147.25 |
|                                | Total of Department              | 78.75            | 68.50            |            | 147.25 |
| Misc Courses and Majors        | Liberal Arts and Sciences        | 50.00            | 0.75             |            | 50.75  |
|                                | Music Performance                | 5.00             | 6.00             |            | 11.00  |
|                                | Total of Department              | 55.00            | 6.75             |            | 61.75  |
| Modern Language Lit and Cult   | Chinese Language and Lit         | 6.25             | 2.25             |            | 8.50   |
|                                | French Language and Lit          | 22.50            | 7.75             |            | 30.25  |
|                                | German Language and Lit          | 22.50            | 7.75             |            | 30.25  |
|                                | Spanish Language and Lit         | 118.50           | 19.50            |            | 138.00 |
|                                | Total of Department              | 169.75           | 37.25            |            | 207.00 |
| Naval Science                  | Navy and Marine ROTC             | 30.42            | 21.50            |            | 51.92  |
|                                | Total of Department              | 30.42            | 21.50            |            | 51.92  |
| Orientation                    | Liberal Arts and Sciences        | 2.50             |                  |            | 2.50   |
|                                | Total of Department              | 2.50             |                  |            | 2.50   |
| Physics                        | Aerodynamics                     |                  | 1.00             |            | 1.00   |
|                                | Physics                          | 109.58           | 14.92            |            | 124.50 |
|                                | Total of Department              | 109.58           | 15.92            |            | 125.50 |
| Political Science              | Anthropology                     | 5.25             |                  |            | 5.25   |
|                                | Political Sci and Government     | 43.75            | 94.50            | 12.33      | 150.58 |
|                                | Total of Department              | 49.00            | 94.50            | 12.33      | 155.83 |
| Psychology                     | Psychology                       | 53.75            | 22.25            | 106.33     | 182.33 |
|                                | Total of Department              | 53.75            | 22.25            | 106.33     | 182.33 |

# The Citadel: Full-time Equivalency (FTE) Data by Department

| Department and Subject Area                 | nent and Subject Area            |        |          | 3 Graduate | Total    |
|---------------------------------------------|----------------------------------|--------|----------|------------|----------|
| Swain Family Department of Nursing          | Nursing                          | 8.33   | 31.25    |            | 39.58    |
|                                             | Total of Department              | 8.33   | 31.25    |            | 39.58    |
| Tommy and Victoria Baker School of Business | Business Admin and<br>Management | 202.25 | 314.25   | 148.33     | 664.83   |
|                                             | Total of Department              | 202.25 | 314.25   | 148.33     | 664.83   |
| Zucker Family School of Education           | Higher Education                 |        |          | 2.33       | 2.33     |
|                                             | Secondary Ed and Teaching        | 11.75  | 26.50    | 129.67     | 167.92   |
|                                             | STEM Education                   |        |          | 11.56      | 11.56    |
|                                             | Total of Department              | 11.75  | 26.50    | 143.56     | 181.81   |
| Total Overall                               | otal Overall                     |        | 1,551.83 | 592.89     | 4,448.97 |