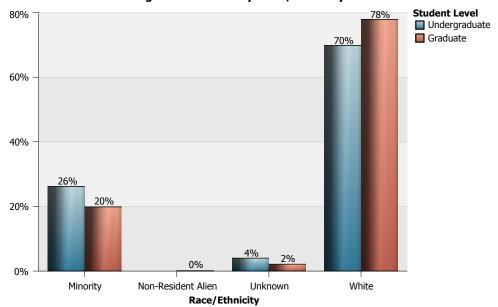

#### The Citadel: Enrollment by Race/Ethnicity

| Race/Ethnicity                                        | American<br>Indian or<br>Alaskan<br>Native | Asian | Black or<br>African<br>American | Hispanic | More Than<br>1 Race | Native<br>Hawaiian<br>or Pacific<br>Islander | Non-<br>Resident<br>Alien | Unknown | White | Total |
|-------------------------------------------------------|--------------------------------------------|-------|---------------------------------|----------|---------------------|----------------------------------------------|---------------------------|---------|-------|-------|
| Active Duty Students                                  |                                            |       |                                 | 1        | 1                   |                                              |                           | 1       | 23    | 26    |
| Cadets                                                | 11                                         | 45    | 190                             | 163      | 115                 | 5                                            | 27                        | 12      | 1780  | 2348  |
| Evening Undergraduate<br>Students                     |                                            | 4     | 29                              | 14       | 14                  |                                              |                           | 11      | 188   | 260   |
| Fifth Year Day Students                               |                                            | 2     | 10                              |          | 2                   |                                              |                           |         | 29    | 43    |
| Graduate Students                                     | 3                                          | 7     | 107                             | 41       | 7                   | 3                                            | 1                         | 18      | 659   | 846   |
| Off Campus Students<br>Enrolled in Citadel<br>Courses |                                            |       | 3                               | 5        |                     |                                              |                           |         | 54    | 62    |
| Teacher Cadets (High<br>School Students)              |                                            |       | 7                               | 3        | 1                   |                                              |                           |         | 4     | 15    |
| Transient Students                                    |                                            | 2     | 1                               |          | 1                   |                                              |                           | 5       | 8     | 17    |
| Veteran Students (Day)                                |                                            | 2     | 6                               | 10       | 1                   |                                              |                           | 2       | 55    | 76    |
| Total of Race/Ethnicity                               | 14                                         | 62    | 353                             | 237      | 142                 | 8                                            | 28                        | 49      | 2800  | 3693  |