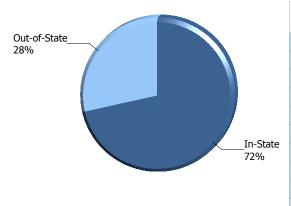

# The Citadel: Enrollment by Residency

Out-of-State

■ In-State

| CHE Residency Classification for Fee<br>Purposes | In-State | Out-of-State | Total |
|--------------------------------------------------|----------|--------------|-------|
| Active Duty Students                             | 26       |              | 26    |
| Cadets                                           | 1491     | 857          | 2348  |
| Evening Undergraduate Students                   | 235      | 25           | 260   |
| Fifth Year Day Students                          | 34       | 9            | 43    |
| Graduate Students                                | 714      | 132          | 846   |
| Off Campus Students Enrolled in Citadel Courses  | 43       | 19           | 62    |
| Teacher Cadets (High School Students)            | 13       | 2            | 15    |
| Transient Students                               | 10       | 7            | 17    |
| Veteran Students (Day)                           | 75       | 1            | 76    |
| Total of Residency                               | 2641     | 1052         | 3693  |