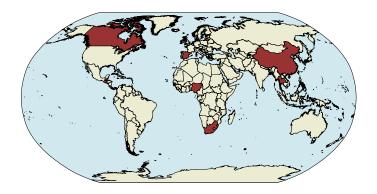

## **South Carolina Corps of Cadets: Enrollment by Country of Citizenship for International Students**

| Country      | 1st Year Cadet | 2nd Year Cadet | 3rd Year Cadet | 4th Year Cadet | <b>Total of Country</b> |
|--------------|----------------|----------------|----------------|----------------|-------------------------|
| BAHRAIN      |                |                |                | 1              | 1                       |
| CANADA       | 1              |                |                |                | 1                       |
| CHINA        | 5              | 2              |                |                | 7                       |
| COSTA RICA   |                |                |                | 1              | 1                       |
| GUATEMALA    |                | 1              |                |                | 1                       |
| LITHUANIA    | 1              |                |                |                | 1                       |
| NIGERIA      | 1              |                |                |                | 1                       |
| SOUTH AFRICA |                |                | 1              |                | 1                       |
| SPAIN        |                |                |                | 1              | 1                       |
| TAIWAN       |                | 3              | 3              | 3              | 9                       |
| THAILAND     |                | 1              | 1              | 1              | 3                       |
| Total        | 8              | 7              | 5              | 7              | 27                      |