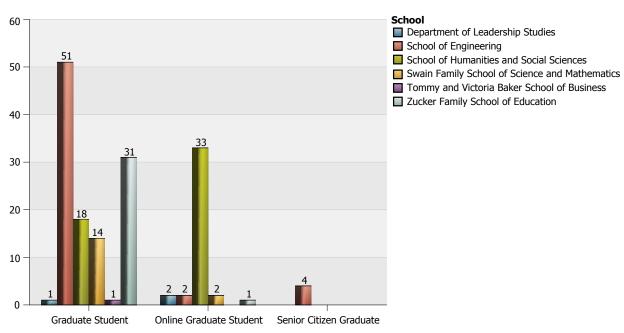

| 5                | 23                      |                         | 28    |
| MS Mechanical Engineering                                        | 10               |                         |                         | 10    |
| MS Project Management                                            | 45               |                         | 2                       | 47    |
| NDG Undeclared Graduate                                          | 12               |                         | 2                       | 14    |
| Total                                                            | 631              | 203                     | 12                      | 846   |

# The Citadel Graduate College: Enrollment by Secondary Program Graduate Students



| Degree Major (1st Concentration, 2nd Concentration) | Graduate Student | Online Graduate Student | Senior Citizen Graduate | Total |
|-----------------------------------------------------|------------------|-------------------------|-------------------------|-------|
| CERT Aeronautical Engineering                       | 1                |                         |                         | 1     |
| CERT Cybersecurity                                  | 5                | 2                       |                         | 7     |
| CERT Environmental Studies                          | 1                |                         |                         | 1     |
| CERT Homeland Security                              | 1                | 1                       |