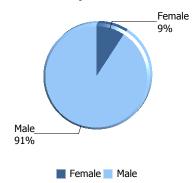

# South Carolina Corps of Cadets: Enrollment by Gender

| Gender                 | Female | Male | Total |
|------------------------|--------|------|-------|
| 1st Year Cadet         | 76     | 650  | 726   |
| 2nd Year Cadet         | 49     | 525  | 574   |
| 3rd Year Cadet         | 48     | 557  | 605   |
| 4th Year Cadet         | 36     | 398  | 434   |
| 5th Year Cadet         |        | 9    | 9     |
| <b>Total of Gender</b> | 209    | 2139 | 2348  |