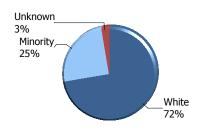

#### The Citadel: Enrollment by Race/Ethnicity

| Race/Ethnicity                                        | American<br>Indian or<br>Alaskan<br>Native | Asian | Black or<br>African<br>American | Hispanic | More Than<br>1 Race | Native<br>Hawaiian<br>or Pacific<br>Islander | Non-<br>Resident<br>Alien | Unknown | White | Total |
|-------------------------------------------------------|--------------------------------------------|-------|---------------------------------|----------|---------------------|----------------------------------------------|---------------------------|---------|-------|-------|
| Active Duty Students                                  |                                            |       |                                 | 1        | 1                   |                                              |                           | 1       | 23    | 26    |
| Cadets                                                | 11                                         | 45    | 190                             | 163      | 115                 | 5                                            | 27                        | 12      | 1780  | 2348  |
| Evening Undergraduate<br>Students                     |                                            | 4     | 29                              | 14       | 14                  |                                              |                           | 11      | 188   | 260   |
| Fifth Year Day Students                               |                                            | 2     | 10                              |          | 2                   |                                              |                           |         | 29    | 43    |
| Graduate Students                                     | 3                                          | 7     | 107                             | 41       | 7                   | 3                                            | 1                         | 18      | 659   | 846   |
| Off Campus Students<br>Enrolled in Citadel<br>Courses |                                            |       | 3                               | 5        |                     |                                              |                           |         | 54    | 62    |
| Teacher Cadets (High<br>School Students)              |                                            |       | 7                               | 3        | 1                   |                                              |                           |         | 4     | 15    |
| Transient Students                                    |                                            | 2     | 1                               |          | 1                   |                                              |                           | 5       | 8     | 17    |
| Veteran Students (Day)                                |                                            | 2     | 6                               | 10       | 1                   |                                              |                           | 2       | 55    | 76    |
| Total of Race/Ethnicity                               | 14                                         | 62    | 353                             | 237      | 142                 | 8                                            | 28                        | 49      | 2800  | 3693  |