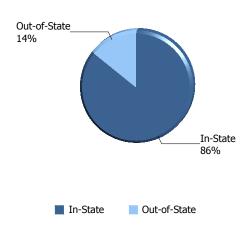

# South Carolina Corps of Cadets: Enrollment by Residency

| <b>CHE Residency Classification for Fee Purposes</b> | In-State | Out-of-State | Total |
|------------------------------------------------------|----------|--------------|-------|
| 1st Year Cadet                                       | 460      | 266          | 726   |
| 2nd Year Cadet                                       | 375      | 199          | 574   |
| 3rd Year Cadet                                       | 382      | 223          | 605   |
| 4th Year Cadet                                       | 268      | 166          | 434   |
| 5th Year Cadet                                       | 6        | 3            | 9     |
| Total of Residency                                   | 1491     | 857          | 2348  |