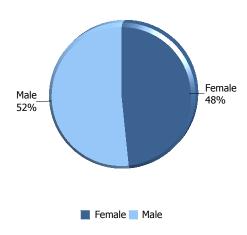

# South Carolina Corps of Cadets: Enrollment by Gender

| Gender                 | Female | Male | Total |
|------------------------|--------|------|-------|
| 1st Year Cadet         | 76     | 650  | 726   |
| 2nd Year Cadet         | 49     | 525  | 574   |
| 3rd Year Cadet         | 48     | 557  | 605   |
| 4th Year Cadet         | 36     | 398  | 434   |
| 5th Year Cadet         |        | 9    | 9     |
| <b>Total of Gender</b> | 209    | 2139 | 2348  |