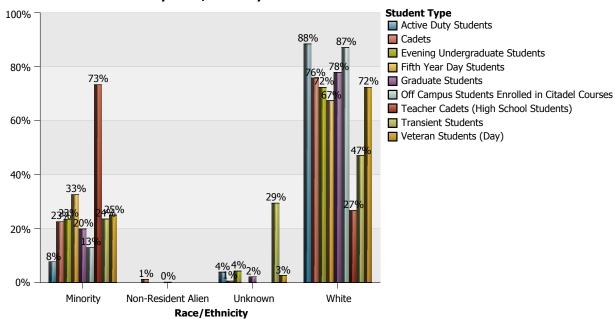

#### The Citadel: Enrollment by Race/Ethnicity

| Race/Ethnicity                                        | American<br>Indian or<br>Alaskan<br>Native | Asian | Black or<br>African<br>American | Hispanic | More Than<br>1 Race | Native<br>Hawaiian<br>or Pacific<br>Islander | Non-<br>Resident<br>Alien | Unknown | White | Total |
|-------------------------------------------------------|--------------------------------------------|-------|---------------------------------|----------|---------------------|----------------------------------------------|---------------------------|---------|-------|-------|
| Active Duty Students                                  |                                            |       |                                 | 1        | 1                   |                                              |                           | 1       | 23    | 26    |
| Cadets                                                | 11                                         | 45    | 190                             | 163      | 115                 | 5                                            | 27                        | 12      | 1780  | 2348  |
| Evening Undergraduate<br>Students                     |                                            | 4     | 29                              | 14       | 14                  |                                              |                           | 11      | 188   | 260   |
| Fifth Year Day Students                               |                                            | 2     | 10                              |          | 2                   |                                              |                           |         | 29    | 43    |
| Graduate Students                                     | 3                                          | 7     | 107                             | 41       | 7                   | 3                                            | 1                         | 18      | 659   | 846   |
| Off Campus Students<br>Enrolled in Citadel<br>Courses |                                            |       | 3                               | 5        |                     |                                              |                           |         | 54    | 62    |
| Teacher Cadets (High<br>School Students)              |                                            |       | 7                               | 3        | 1                   |                                              |                           |         | 4     | 15    |
| Transient Students                                    |                                            | 2     | 1                               |          | 1                   |                                              |                           | 5       | 8     | 17    |
| Veteran Students (Day)                                |                                            | 2     | 6                               | 10       | 1                   |                                              |                           | 2       | 55    | 76    |
| Total of Race/Ethnicity                               | 14                                         | 62    | 353                             | 237      | 142                 | 8                                            | 28                        | 49      | 2800  | 3693  |