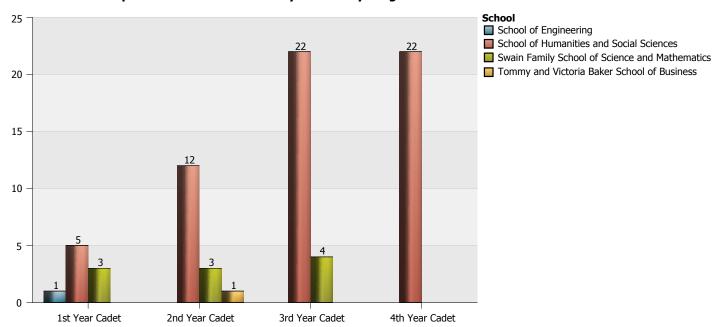

#### South Carolina Corps of Cadets: Enrollment by Secondary Program

| Degree Major (1st Concentration, 2nd Concentration)      | 1st Year Cadet | 2nd Year Cadet | 3rd Year Cadet | 4th Year Cadet | Total |
|----------------------------------------------------------|----------------|----------------|----------------|----------------|-------|
| BA Chemistry                                             |                | 1              |                |                | 1     |
| BA Criminal Justice                                      |                | 1              | 1              | 3              | 5     |
| BA English                                               | 1              |                | 3              |                | 4     |
| BA History                                               |                | 1              | 1              |                | 2     |
| BA Intelligence and Security Stu                         |                | 1              |                |                | 1     |
| BA Intelligence and Security Stu (Chinese Area Studies)  |                |                | 1              |                | 1     |
| BA Intelligence and Security Stu (Counterterrorism)      |                | 1              | 2              | 2              | 5     |
| BA Intelligence and Security Stu (General Intelligence)  | 2              |                | 1              | 1              | 4     |
| BA Intelligence and Security Stu (Military Intelligence) |                | 1              | 1              |                | 2     |
| BA Modern Language (French)                              |                | 3              | 3              | 3              | 9     |
| BA Modern Language (German)                              | 1              | 1              | 1              |                | 3     |
| BA Modern Language (Spanish)                             | 1              | 2              | 8              | 9              | 20    |
| BA Political Science (American Govt)                     |                |                |                | 1              | 1     |
| BA Political Science (Intl and Mlty Affairs)             |                |                |                | 1              | 1     |
| BA Political Science (Law and Legal Studies)             |                |                |                | 2              | 2     |
| BA Psychology                                            |                | 1              |                |                | 1     |
| BS Biology                                               |                | 1              |                |                | 1     |
| BS Computer Science                                      | 1              |                |                |                | 1     |
| BS Mathematics                                           | 2              | 1              | 4              |                | 7     |
| BSBA Business Administration                             |                | 1              |                |                | 1     |
| BSEE Electrical Engineering                              | 1              |                |                |                | 1     |
| Total                                                    | 9              | 16             | 26             | 22             | 73    |