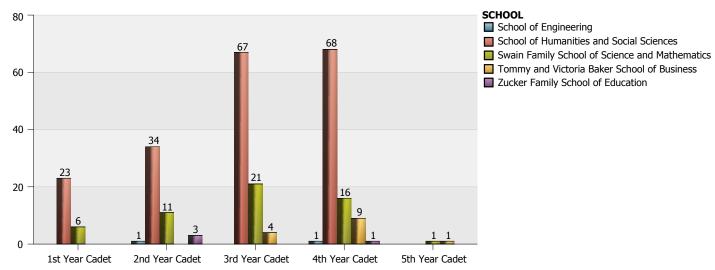

|                |                | 1     |
| BS Computer Science                                      | 1              |                |                |                | 1     |
| BS Mathematics                                           | 2              | 1              | 4              |                | 7     |
| BSBA Business Administration                             |                | 1              |                |                | 1     |
| BSEE Electrical Engineering                              | 1              |                |                |                | 1     |
| Total                                                    | 9              | 16             | 26             | 22             | 73    |

#### **South Carolina Corps of Cadets: Enrollment by Minor**



| Minor                          | 1st Year Cadet | 2nd Year Cadet | 3rd Year Cadet | 4th Year Cadet | 5th Year Cadet | <b>Total of Minor</b> |
|--------------------------------|----------------|----------------|----------------|----------------|----------------|-----------------------|
| Aerospace Science              |                | 2              | 2              |                |                | 4                     |
| African American Studies       |                |                | 1              | 1              |                | 2                     |
| Applied Physics                |                |                |                | 1              |                | 1                     |
| Biology                        |                |                |