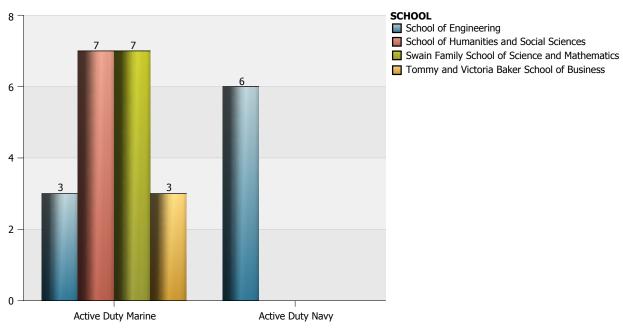

## The Citadel: Enrollment by Veteran Status

| Student Type                   | Air Force | Army | Coast Guard | Marines | Navy | Total |
|--------------------------------|-----------|------|-------------|---------|------|-------|
| Cadets                         |           |      | 1           |         |      | 1     |
| Evening Undergraduate Students | 11        | 15   | 5           | 8       | 7    | 46    |
| Graduate Students              | 17        | 38   | 5           | 19      | 35   | 114   |
| Veteran Students (Day)         | 12        | 18   | 2           | 21      | 22   | 75    |
| Total                          | 40        | 71   | 13          | 48      | 64   | 236   |