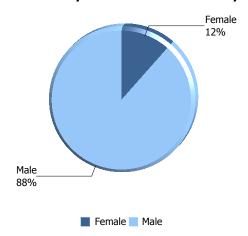

## The Citadel: Enrollment by Gender

| Gender                                          | Female | Male | Total |
|-------------------------------------------------|--------|------|-------|
| Active Duty Students                            | 3      | 23   | 26    |
| Cadets                                          | 209    | 2139 | 2348  |
| Evening Undergraduate Students                  | 84     | 176  | 260   |
| Fifth Year Day Students                         | 2      | 41   | 43    |
| Graduate Students                               | 435    | 411  | 846   |
| Off Campus Students Enrolled in Citadel Courses | 6      | 56   | 62    |
| Teacher Cadets (High School Students)           | 8      | 7    | 15    |
| Transient Students                              | 8      | 9    | 17    |
| Veteran Students (Day)                          | 7      | 69   | 76    |
| Total of Gender                                 | 762    | 2931 | 3693  |