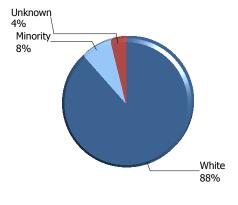

#### The Citadel: Enrollment by Race/Ethnicity

| Race/Ethnicity                                        | American<br>Indian or<br>Alaskan<br>Native | Asian | Black or<br>African<br>American | Hispanic | More Than<br>1 Race | Native<br>Hawaiian<br>or Pacific<br>Islander | Non-<br>Resident<br>Alien | Unknown | White | Total |
|-------------------------------------------------------|--------------------------------------------|-------|---------------------------------|----------|---------------------|----------------------------------------------|---------------------------|---------|-------|-------|
| Active Duty Students                                  |                                            |       |                                 | 1        | 1                   |                                              |                           | 1       | 23    | 26    |
| Cadets                                                | 11                                         | 45    | 190                             | 163      | 115                 | 5                                            | 27                        | 12      | 1780  | 2348  |
| Evening Undergraduate<br>Students                     |                                            | 4     | 29                              | 14       | 14                  |                                              |                           | 11      | 188   | 260   |
| Fifth Year Day Students                               |                                            | 2     | 10                              |          | 2                   |                                              |                           |         | 29    | 43    |
| Graduate Students                                     | 3                                          | 7     | 107                             | 41       | 7                   | 3                                            | 1                         | 18      | 659   | 846   |
| Off Campus Students<br>Enrolled in Citadel<br>Courses |                                            |       | 3                               | 5        |                     |                                              |                           |         | 54    | 62    |
| Teacher Cadets (High<br>School Students)              |                                            |       | 7                               | 3        | 1                   |                                              |                           |         | 4     | 15    |
| Transient Students                                    |                                            | 2     | 1                               |          | 1                   |                                              |                           | 5       | 8     | 17    |
| Veteran Students (Day)                                |                                            | 2     | 6                               | 10       | 1                   |                                              |                           | 2       | 55    | 76    |
| Total of Race/Ethnicity                               | 14                                         | 62    | 353                             | 237      | 142                 | 8                                            | 28                        | 49      | 2800  | 3693  |