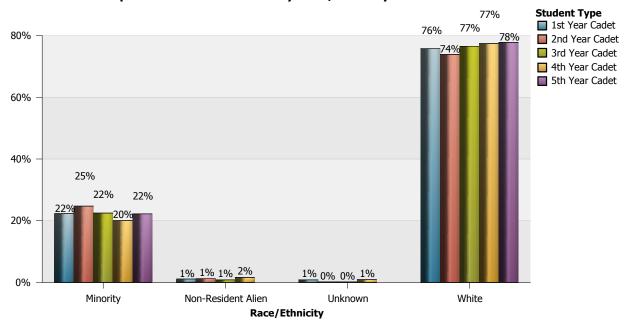

#### **South Carolina Corps of Cadets: Enrollment by Race/Ethnicity**

| Race/Ethnicity          | American<br>Indian or<br>Alaskan<br>Native | Asian | Black or<br>African<br>American | Hispanic | More Than<br>1 Race | Native<br>Hawaiian<br>or Pacific<br>Islander | Non-<br>Resident<br>Alien | Unknown | White | Total |
|-------------------------|--------------------------------------------|-------|---------------------------------|----------|---------------------|----------------------------------------------|---------------------------|---------|-------|-------|
| 1st Year Cadet          | 2                                          | 11    | 49                              | 61       | 38                  | 1                                            | 8                         | 6       | 550   | 726   |
| 2nd Year Cadet          | 5                                          | 13    | 50                              | 34       | 39                  | 1                                            | 7                         | 1       | 424   | 574   |
| 3rd Year Cadet          | 4                                          | 13    | 49                              | 42       | 27                  | 1                                            | 5                         | 1       | 463   | 605   |
| 4th Year Cadet          |                                            | 8     | 41                              | 25       | 11                  | 2                                            | 7                         | 4       | 336   | 434   |
| 5th Year Cadet          |                                            |       | 1                               | 1        |                     |                                              |                           |         | 7     | 9     |
| Total of Race/Ethnicity | 11                                         | 45    | 190                             | 163      | 115                 | 5                                            | 27                        | 12      | 1780  | 2348  |