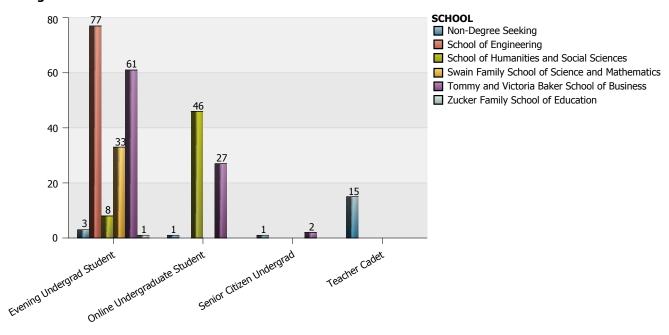

|          |                     |                                              |                           |         | 10    | 12    |
|                | Total of<br>Student<br>Type        | 3                                          | 7     | 107                             | 41       | 7                   | 3                                            | 1                         | 18      | 659   | 846   |
| Total of Race/ | Ethnicity                          | 3                                          | 11    | 143                             | 58       | 22                  | 3                                            | 1                         | 29      | 851   | 1121  |

# The Citadel Graduate College: Enrollment by Degree Program Undergraduate Students



| Degree Major (1st Concentration, 2nd Concentration)     | Evening Undergrad<br>Student | Online Undergraduate<br>Student | Senior Citizen<br>Undergrad | Teacher<br>Cadet | Total |
|---------------------------------------------------------|------------------------------|---------------------------------|-----------------------------|------------------|-------|
| BA Criminal Justice                                     | 1                            | 29                              |                             |                  | 30    |
| BA Intelligence and Security Stu                        |                              | 1                               |                             |                  | 1     |
| BA Intelligence and Security Stu (General Intelligence) |