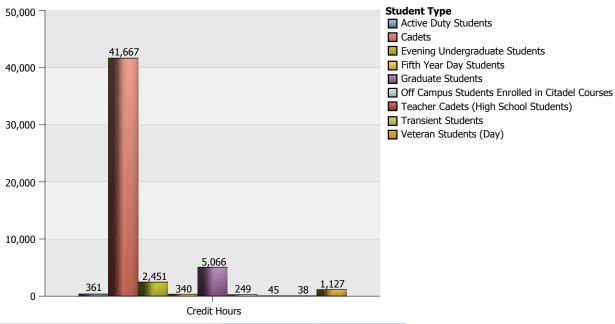

#### The Citadel: Credit Hours and Full-time Equivalency (FTE) Data by Student Type

|                                                 | Credit Hours | FTE      |
|-------------------------------------------------|--------------|----------|
| Active Duty Students                            | 361          | 30.08    |
| Cadets                                          | 41,667       | 3,472.25 |
| Evening Undergraduate Students                  | 2,451        | 204.25   |
| Fifth Year Day Students                         | 340          | 28.33    |
| Graduate Students                               | 5,066        | 562.89   |
| Off Campus Students Enrolled in Citadel Courses | 249          | 20.75    |
| Teacher Cadets (High School Students)           | 45           | 3.75     |
| Transient Students                              | 38           | 3.17     |
| Veteran Students (Day)                          | 1,127        | 93.92    |
| Total                                           | 51,344       | 4,419.39 |