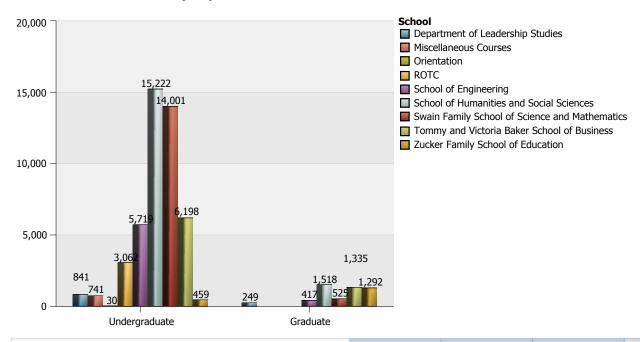

#### The Citadel: Credit Hours by Department

| <b>Department and Subject Area</b> |                                | 1 Lower Division | 2 Upper Division | 3 Graduate | Total |
|------------------------------------|--------------------------------|------------------|------------------|------------|-------|
| Aerospace Studies                  | Air Force ROTC                 | 441              | 231              |            | 672   |
|                                    | Total of Department            | 441              | 231              |            | 672   |
| Biology                            | Biology and Biological Science | 2,692            | 346              | 84         | 3,122 |
|                                    | Total of Department            | 2,692            | 346              | 84         | 3,122 |
| Chemistry                          | Chemistry                      | 1,545            | 115              |            | 1,660 |
|                                    | Total of Department            | 1,545            | 115              |            | 1,660 |
| Civil and Environ Engineering      | Civil Engineering              | 651              | 1,713            | 42         | 2,406 |
|                                    | Construction Engineering       |                  | 129              |            | 129   |
|                                    | Total of Department            | 651              | 1,842            | 42         | 2,535 |
| Criminal Justice                   | Crim Just and Law Enf Admin    | 351              | 1,308            | 81         | 1,740 |
|                                    | Sociology                      | 177              |                  |            | 177   |
|                                    | Total of Department            | 528              | 1,308            | 81         | 1,917 |
| Cyber and Computer Sciences        | Computer and Info Sciences     | 429              | 267              | 150        | 846   |
|                                    | Cybersecurity                  |                  | 69               |            | 69    |
|                                    | Total of Department            | 429              | 336              | 150        | 915   |
| Elect and Computer Engineering     | Electrical Engineering         | 371              | 802              | 21         | 1,194 |
|                                    | Total of Department            | 371              | 802              | 21         | 1,194 |
| Engineer Leadrshp and Prg Mgmt     | Engineering and Industrial Mgt |                  |                  | 147        | 147   |
|                                    | Mechanical Engineering         |                  |                  | 27         | 27    |
|                                    | Project Management             |                  | 171              | 138        | 309   |
|                                    | Total of Department            |                  | 171              | 312        | 483   |
| English                            | Communication, General         | 702              | 60               |            | 762   |
|                                    | English Language and Lit       | 2,889            | 96               | 54         | 3,039 |
|                                    | Fine Arts and Art Studies      | 423              | 510              |            | 933   |
|                                    | Philosophy                     | 60               |                  |            | 60    |
|                                    | Total of Department            | 4,074            | 666              | 54         | 4,794 |

# The Citadel: Credit Hours by Department

| Department and Subject Area    |                               | 1 Lower Division | 2 Upper Division | 3 Graduate | Total |
|--------------------------------|-------------------------------|------------------|------------------|------------|-------|
| Health and Human Performance   | Gerontology                   |                  | 52               |            | 52    |
|                                | Kinesiology and Exer Science  | 141              | 321              | 255        | 717   |
|                                | Phys Ed Teaching and Coaching | 1,459            | 989              |            | 2,448 |
|                                | Total of Department           | 1,600            | 1,362            | 255        | 3,217 |
| History                        | History                       | 1,920            | 765              | 69         | 2,754 |
|                                | History Other                 |                  | 3                |            | 3     |
|                                | Total of Department           | 1,920            | 768              | 69         | 2,757 |
| Honors Courses                 | Liberal Arts and Sci Other    | 19               | 62               |            | 81    |
|                                | Total of Department           | 19               | 62               |            | 81    |
| intelligence and Security Stud | Homeland Secuity              | 156              |                  |            | 156   |
|                                | Intelligence, General         | 252              | 351              | 246        | 849   |
|                                | Total of Department           | 408              | 351              | 246        | 1,005 |
| _eadership                     | Liberal Arts and Sciences     | 106              | 300              |            | 406   |
|                                | Organizational Leadership     |                  | 435              | 249        | 684   |
|                                | Total of Department           | 106              | 735              | 249        | 1,090 |
| Mathematical Sciences          | Mathematics                   | 3,466            | 129              | 36         | 3,631 |
|                                | Total of Department           | 3,466            | 129              | 36         | 3,631 |
| Mechanical Engineering         | General Engineering           |                  |                  | 6          | 6     |
|                                | Mechanical Engineering        | 148              | 1,728            | 36         | 1,912 |
|                                | Mechatronics Engineering      |                  | 3                |            | 3     |
|                                | Miscellaneous Engineering     |                  | 3                |            | 3     |
|                                | Total of Department           | 148              | 1,734            | 42         | 1,924 |
| Military Science               | Army ROTC                     | 945              | 822              |            | 1,767 |
|                                | Total of Department           | 945              | 822              |            | 1,767 |
| Misc Courses and Majors        | Liberal Arts and Sciences     | 600              | 9                |            | 609   |
|                                | Music Performance             | 60               | 72               |            | 132   |
|                                | Total of Department           | 660              | 81               |            | 741   |
| Modern Language Lit and Cult   | Chinese Language and Lit      | 75               | 27               |            | 102   |
|                                | French Language and Lit       | 270              | 93               |            | 363   |
|                                | German Language and Lit       | 270              | 93               |            | 363   |
|                                | Spanish Language and Lit      | 1,422            | 234              |            | 1,656 |
|                                | Total of Department           | 2,037            | 447              |            | 2,484 |
| Naval Science                  | Navy and Marine ROTC          | 365              | 258              |            | 623   |
|                                | Total of Department           | 365              | 258              |            | 623   |
| Orientation                    | Liberal Arts and Sciences     | 30               |                  |            | 30    |
|                                | Total of Department           | 30               |                  |            | 30    |
| Physics                        | Aerodynamics                  |                  | 12               |            | 12    |
|                                | Physics                       | 1,315            | 179              |            | 1,494 |
|                                | Total of Department           | 1,315            | 191              |            | 1,506 |
| Political Science              | Anthropology                  | 63               |                  |            | 63    |
|                                | Political Sci and Government  | 525              | 1,134            | 111        | 1,770 |
|                                | Total of Department           | 588              | 1,134            | 111        | 1,833 |
| Psychology                     | Psychology                    | 645              | 267              | 957        | 1,869 |
| -,                             | . 0, 00.031                   | 645              | 267              | 957        | 1,869 |

# The Citadel: Credit Hours by Department

| Department and Subject Area           |                               | 1 Lower Division | 2 Upper Division | 3 Graduate | Total  |
|---------------------------------------|-------------------------------|------------------|------------------|------------|--------|
| Swain Family Department of Nursing    | Nursing                       | 100              | 375              |            | 475    |
|                                       | Total of Department           | 100              | 375              |            | 475    |
| Tommy and Victoria School of Business | Business Admin and Management | 2,427            | 3,771            | 1,335      | 7,533  |
|                                       | Total of Department           | 2,427            | 3,771            | 1,335      | 7,533  |
| Zucker Family School of Education     | Higher Education              |                  |                  | 21         | 21     |
|                                       | Secondary Ed and Teaching     | 141              | 318              | 1,167      | 1,626  |
|                                       | STEM Education                |                  |                  | 104        | 104    |
|                                       | Total of Department           | 141              | 318              | 1,292      | 1,751  |
| Total Overall                         |                               | 27,651           | 18,622           | 5,336      | 51,609 |