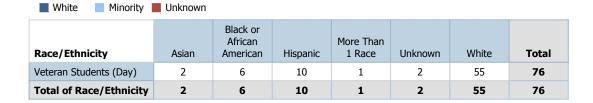

#### The Citadel: Enrollment by Race/Ethnicity

| Race/Ethnicity                                        | American<br>Indian or<br>Alaskan<br>Native | Asian | Black or<br>African<br>American | Hispanic | More Than<br>1 Race | Native<br>Hawaiian<br>or Pacific<br>Islander | Non-<br>Resident<br>Alien | Unknown | White | Total |
|-------------------------------------------------------|--------------------------------------------|-------|---------------------------------|----------|---------------------|----------------------------------------------|---------------------------|---------|-------|-------|
| Active Duty Students                                  |                                            |       |                                 | 1        | 1                   |                                              |                           | 1       | 23    | 26    |
| Cadets                                                | 11                                         | 45    | 190                             | 163      | 115                 | 5                                            | 27                        | 12      | 1780  | 2348  |
| Evening Undergraduate<br>Students                     |                                            | 4     | 29                              | 14       | 14                  |                                              |                           | 11      | 188   | 260   |
| Fifth Year Day Students                               |                                            | 2     | 10                              |          | 2                   |                                              |                           |         | 29    | 43    |
| Graduate Students                                     | 3                                          | 7     | 107                             | 41       | 7                   | 3                                            | 1                         | 18      | 659   | 846   |
| Off Campus Students<br>Enrolled in Citadel<br>Courses |                                            |       | 3                               | 5        |                     |                                              |                           |         | 54    | 62    |
| Teacher Cadets (High<br>School Students)              |                                            |       | 7                               | 3        | 1                   |                                              |                           |         | 4     | 15    |
| Transient Students                                    |                                            | 2     | 1                               |          | 1                   |                                              |                           | 5       | 8     | 17    |
| Veteran Students (Day)                                |                                            | 2     | 6                               | 10       | 1                   |                                              |                           | 2       | 55    | 76    |
| Total of Race/Ethnicity                               | 14                                         | 62    | 353                             | 237      | 142                 | 8                                            | 28                        | 49      | 2800  | 3693  |