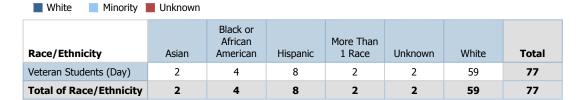

## The Citadel: Enrollment by Race/Ethnicity

| Race/Ethnicity                                        | American<br>Indian or<br>Alaskan<br>Native | Asian | Black or<br>African<br>American | Hispanic | More Than<br>1 Race | Native<br>Hawaiian<br>or Pacific<br>Islander | Non-<br>Resident<br>Alien | Unknown | White | Total |
|-------------------------------------------------------|--------------------------------------------|-------|---------------------------------|----------|---------------------|----------------------------------------------|---------------------------|---------|-------|-------|
| Active Duty Students                                  |                                            | 1     |                                 | 1        | 1                   |                                              |                           |         | 20    | 23    |
| Cadets                                                | 13                                         | 49    | 210                             | 161      | 104                 | 5                                            | 25                        | 8       | 1708  | 2283  |
| Day Students                                          |                                            | 1     |                                 |          |                     |                                              |                           |         |       | 1     |
| Evening Undergraduate<br>Students                     |                                            | 2     | 31                              | 13       | 13                  | 1                                            |                           | 9       | 186   | 255   |
| Fifth Year Day Students                               |                                            | 1     | 6                               | 1        | 1                   |                                              |                           |         | 29    | 38    |
| Graduate Students                                     | 1                                          | 9     | 113                             | 34       | 9                   | 3                                            | 4                         | 24      | 660   | 857   |
| Off Campus Students<br>Enrolled in Citadel<br>Courses |                                            |       | 1                               | 2        | 1                   |                                              |                           |         | 21    | 25    |
| Transient Students                                    |                                            | 2     | 7                               |          | 1                   |                                              |                           |         | 13    | 23    |
| Veteran Students (Day)                                |                                            | 2     | 4                               | 8        | 2                   |                                              |                           | 2       | 59    | 77    |
| Total of Race/Ethnicity                               | 14                                         | 67    | 372                             | 220      | 132                 | 9                                            | 29                        | 43      | 2696  | 3582  |