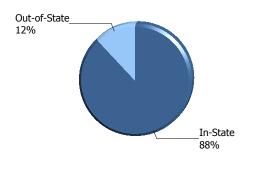

# South Carolina Corps of Cadets: Enrollment by Residency

| <b>CHE Residency Classification for Fee Purposes</b> | In-State | Out-of-State | Total |
|------------------------------------------------------|----------|--------------|-------|
| 1st Year Cadet                                       | 444      | 250          | 694   |
| 2nd Year Cadet                                       | 401      | 233          | 634   |
| 3rd Year Cadet                                       | 308      | 190          | 498   |
| 4th Year Cadet                                       | 262      | 182          | 444   |
| 5th Year Cadet                                       | 6        | 7            | 13    |
| Total of Residency                                   | 1421     | 862          | 2283  |