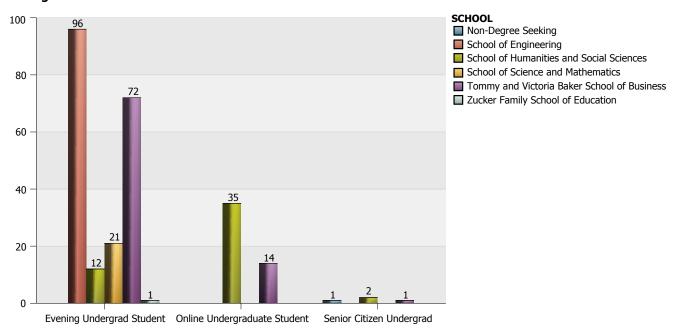

# The Citadel Graduate College: Enrollment by Residency

Out-of-State

| CHE Residency    | Classification for Fee Purposes | In-State | Out-of-State | Total |
|------------------|---------------------------------|----------|--------------|-------|
| Undergraduate    | Evening Undergrad Student       | 199      | 3            | 202   |
|                  | Online Undergraduate Student    | 39       | 10           | 49    |
|                  | Senior Citizen Undergrad        | 4        |              | 4     |
|                  | Total of Student Type           | 242      | 13           | 255   |
| Graduate         | Graduate Student                | 667      | 49           | 716   |
|                  | Online Graduate Student         | 57       | 71           | 128   |
|                  | Senior Citizen Graduate         | 13       |              | 13    |
|                  | Total of Student Type           | 737      | 120          | 857   |
| Total of Residen | Total of Residency              |          | 133          | 1112  |