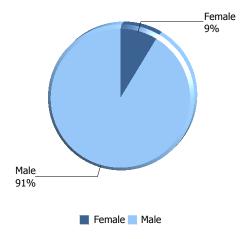

# South Carolina Corps of Cadets: Enrollment by Gender

| Gender                 | Female | Male | Total |
|------------------------|--------|------|-------|
| 1st Year Cadet         | 62     | 632  | 694   |
| 2nd Year Cadet         | 51     | 583  | 634   |
| 3rd Year Cadet         | 39     | 459  | 498   |
| 4th Year Cadet         | 38     | 406  | 444   |
| 5th Year Cadet         |        | 13   | 13    |
| <b>Total of Gender</b> | 190    | 2093 | 2283  |