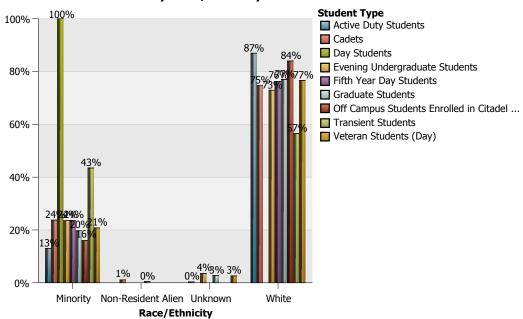

## The Citadel: Enrollment by Race/Ethnicity

| Race/Ethnicity                                        | American<br>Indian or<br>Alaskan<br>Native | Asian | Black or<br>African<br>American | Hispanic | More Than<br>1 Race | Native<br>Hawaiian<br>or Pacific<br>Islander | Non-<br>Resident<br>Alien | Unknown | White | Total |
|-------------------------------------------------------|--------------------------------------------|-------|---------------------------------|----------|---------------------|----------------------------------------------|---------------------------|---------|-------|-------|
| Active Duty Students                                  |                                            | 1     |                                 | 1        | 1                   |                                              |                           |         | 20    | 23    |
| Cadets                                                | 13                                         | 49    | 210                             | 161      | 104                 | 5                                            | 25                        | 8       | 1708  | 2283  |
| Day Students                                          |                                            | 1     |                                 |          |                     |                                              |                           |         |       | 1     |
| Evening Undergraduate<br>Students                     |                                            | 2     | 31                              | 13       | 13                  | 1                                            |                           | 9       | 186   | 255   |
| Fifth Year Day Students                               |                                            | 1     | 6                               | 1        | 1                   |                                              |                           |         | 29    | 38    |
| Graduate Students                                     | 1                                          | 9     | 113                             | 34       | 9                   | 3                                            | 4                         | 24      | 660   | 857   |
| Off Campus Students<br>Enrolled in Citadel<br>Courses |                                            |       | 1                               | 2        | 1                   |                                              |                           |         | 21    | 25    |
| Transient Students                                    |                                            | 2     | 7                               |          | 1                   |                                              |                           |         | 13    | 23    |
| Veteran Students (Day)                                |                                            | 2     | 4                               | 8        | 2                   |                                              |                           | 2       | 59    | 77    |
| Total of Race/Ethnicity                               | 14                                         | 67    | 372                             | 220      | 132                 | 9                                            | 29                        | 43      | 2696  | 3582  |