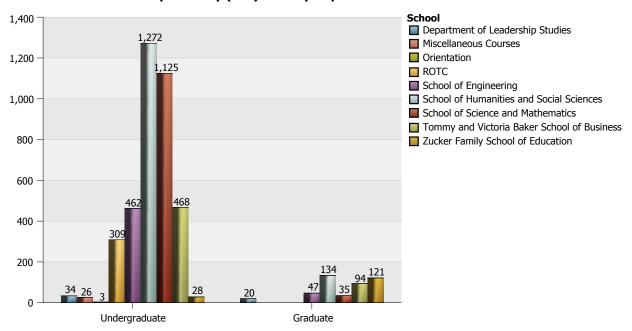

#### The Citadel: Full-time Equivalency (FTE) Data by Department

| Department and Subject Area    |                                  | 1 Lower Division | 2 Upper Division | 3 Graduate | Total  |
|--------------------------------|----------------------------------|------------------|------------------|------------|--------|
| Aerospace Studies              | Air Force ROTC                   | 34.67            | 25.08            |            | 59.75  |
|                                | Total of Department              | 34.67            | 25.08            |            | 59.75  |
| Biology                        | Biology and Biological Science   | 227.00           | 35.58            | 4.44       | 267.03 |
|                                | Total of Department              | 227.00           | 35.58            | 4.44       | 267.03 |
| Chemistry                      | Chemistry                        | 113.67           | 10.75            |            | 124.42 |
|                                | Total of Department              | 113.67           | 10.75            |            | 124.42 |
| Civil and Environ Engineering  | Civil Engineering                | 57.83            | 148.25           | 5.33       | 211.42 |
|                                | Total of Department              | 57.83            | 148.25           | 5.33       | 211.42 |
| Criminal Justice               | Crim Just and Law Enf Admin      | 32.25            | 100.50           | 25.33      | 158.08 |
|                                | Cybersecurity                    |                  | 12.00            |            | 12.00  |
|                                | Sociology                        | 14.50            |                  |            | 14.50  |
|                                | Total of Department              | 46.75            | 112.50           | 25.33      | 184.58 |
| Elect and Computer Engineering | Electrical Engineering           | 37.75            | 73.58            | 2.67       | 114.00 |
|                                | Total of Department              | 37.75            | 73.58            | 2.67       | 114.00 |
| Engineer Leadrshp and Prg Mgmt | Engineering and Industrial Mgt   |                  |                  | 25.00      | 25.00  |
|                                | Project Management               |                  | 2.25             | 26.33      | 28.58  |
|                                | Total of Department              |                  | 2.25             | 51.33      | 53.58  |
| English                        | Communication, General           | 59.00            | 1.50             |            | 60.50  |
|                                | English Lang Arts Teacher Ed     |                  |                  | 2.33       | 2.33   |
|                                | English Language and Lit         | 258.50           | 5.75             | 7.00       | 271.25 |
|                                | Fine Arts and Art Studies        | 27.50            | 52.50            |            | 80.00  |
|                                | Philosophy                       | 2.25             | 1.50             |            | 3.75   |
|                                | Total of Department              | 347.25           | 61.25            | 9.33       | 417.83 |
| Health Exercise Sport Science  | Gerontology                      |                  | 4.00             |            | 4.00   |
|                                | Kinesiology and Exer Science     | 16.25            | 21.83            | 29.00      | 67.08  |
|                                | Phys Ed Teaching and<br>Coaching | 142.83           | 61.92            |            | 204.75 |

The Citadel: Full-time Equivalency (FTE) Data by Department

| Department and Subject Area           |                                | 1 Lower Division | 2 Upper Division | 3 Graduate | Total  |
|---------------------------------------|--------------------------------|------------------|------------------|------------|--------|
| Health Exercise Sport Science         | Total of Department            | 159.08           | 87.75            | 29.00      | 275.83 |
| History                               | Geography                      | 3.75             |                  |            | 3.75   |
|                                       | History                        | 176.75           | 70.75            | 13.00      | 260.50 |
|                                       | Total of Department            | 180.50           | 70.75            | 13.00      | 264.25 |
| Intelligence and Security Stud        | Homeland Secuity               | 12.50            |                  |            | 12.50  |
|                                       | Intelligence, General          | 13.50            | 19.25            | 0.33       | 33.08  |
|                                       | Total of Department            | 26.00            | 19.25            | 0.33       | 45.58  |
| eadership                             | Liberal Arts and Sciences      | 5.75             | 18.25            |            | 24.00  |
|                                       | Organizational Leadership      |                  | 9.75             | 26.67      | 36.42  |
|                                       | Total of Department            | 5.75             | 28.00            | 26.67      | 60.42  |
| Math and Computer Science             | Computer and Info Sciences     | 34.92            | 16.50            | 11.67      | 63.08  |
|                                       | Mathematics                    | 272.75           | 12.00            | 1.33       | 286.08 |
|                                       | Total of Department            | 307.67           | 28.50            | 13.00      | 349.17 |
| Mechanical Engineering                | Mechanical Engineering         | 15.00            | 127.50           | 3.33       | 145.83 |
|                                       | Total of Department            | 15.00            | 127.50           | 3.33       | 145.83 |
| Military Science                      | Army ROTC                      | 84.25            | 102.75           |            | 187.00 |
|                                       | Total of Department            | 84.25            | 102.75           |            | 187.00 |
| Misc Courses and Majors               | Liberal Arts and Sciences      |                  | 1.50             |            | 1.50   |
| •                                     | Multi/Interdisciplinary Studie |                  | 12.75            |            | 12.75  |
|                                       | Music Performance              | 8.25             | 3.75             |            | 12.00  |
|                                       | Total of Department            | 8.25             | 18.00            |            | 26.25  |
| Modern Language Lit and Cult          | Chinese Language and Lit       | 4.00             | 2.25             |            | 6.25   |
| , , , , , , , , , , , , , , , , , , , | French Language and Lit        | 18.75            | 5.75             |            | 24.50  |
|                                       | German Language and Lit        | 21.75            | 4.00             |            | 25.75  |
|                                       | Spanish Language and Lit       | 118.50           | 16.00            | 0.33       | 134.83 |
|                                       | Total of Department            | 163.00           | 28.00            | 0.33       | 191.33 |
| Naval Science                         | Navy and Marine ROTC           | 30.83            | 31.00            |            | 61.83  |
|                                       | Total of Department            | 30.83            | 31.00            |            | 61.83  |
| Orientation                           | Liberal Arts and Sciences      | 3.33             |                  |            | 3.33   |
|                                       | Total of Department            | 3.33             |                  |            | 3.33   |
| Physics                               | Aerodynamics                   |                  | 0.75             |            | 0.75   |
| ,                                     | Meteorology                    | 1.25             |                  |            | 1.25   |
|                                       | Physics                        | 121.00           | 14.58            |            | 135.58 |
|                                       | Total of Department            | 122.25           | 15.33            |            | 137.58 |
| Political Science                     | Anthropology                   | 6.25             |                  |            | 6.25   |
| Glideal Science                       | Political Sci and Government   | 40.00            | 91.50            | 22.33      | 153.83 |
|                                       | Total of Department            | 46.25            | 91.50            | 22.33      | 160.08 |
| Psychology                            | Psychology                     | 55.75            | 23.42            | 108.00     | 187.17 |
| o, and og                             | Total of Department            | <b>55.75</b>     | 23.42            | 108.00     | 187.17 |
| Swain Department of Nursing           | Nursing                        | 14.00            | 3.42             | 100.00     | 17.42  |
| owain Department of Nursing           | Total of Department            | 14.00            | 3.42             |            | 17.42  |
| Fommy and Victoria Baker School of    | Business Admin and Management  | 191.00           | 276.75           | 125.33     | 593.08 |
| Business                              |                                |                  |                  |            |        |

# The Citadel: Full-time Equivalency (FTE) Data by Department

| Department and Subject Area       |                           | 1 Lower Division | 2 Upper Division | 3 Graduate | Total    |
|-----------------------------------|---------------------------|------------------|------------------|------------|----------|
| Zucker Family School of Education | Secondary Ed and Teaching | 9.75             | 18.50            | 151.67     | 179.92   |
|                                   | STEM Education            |                  |                  | 10.22      | 10.22    |
|                                   | Total of Department       | 9.75             | 18.50            | 161.89     | 190.14   |
| Total Overall                     |                           | 2,287.58         | 1,439.67         | 601.67     | 4,328.92 |