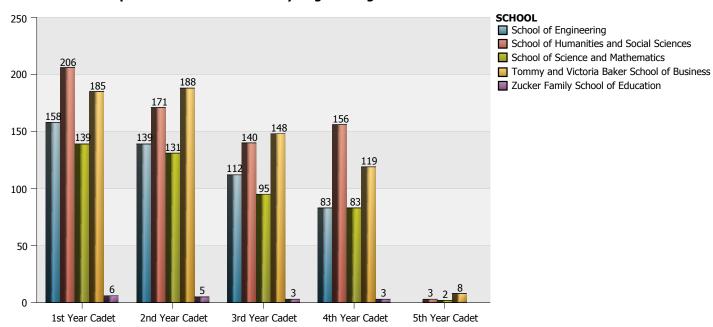

### **South Carolina Corps of Cadets: Enrollment by Degree Program**

| Degree Major (1st Concentration, 2nd Concentration)      | 1st Year Cadet | 2nd Year Cadet | 3rd Year Cadet | 4th Year Cadet | 5th Year Cadet | Total |
|----------------------------------------------------------|----------------|----------------|----------------|----------------|----------------|-------|
| BA Chemistry                                             | 1              |                |                | 3              |                | 4     |
| BA Chemistry (Pre Education Chemistry)                   | 1              |                |                |                |                | 1     |
| BA Criminal Justice                                      | 78             | 79             | 55             | 80             | 1              | 293   |
| BA English                                               | 4              | 4              | 4              | 7              |                | 19    |
| BA History                                               | 13             | 18             | 22             | 12             |                | 65    |
| BA Intelligence and Security Stu (Business Intelligence) | 1              |                |                |                |                | 1     |
| BA Intelligence and Security Stu (Counterterrorism)      | 9              | 7              | 1              |                |                | 17    |
| BA Intelligence and Security Stu (General Intelligence)  | 32             | 4              | 3              | 1              |                | 40    |
| BA Intelligence and Security Stu (Military Intelligence) | 3              |                |                |                |                | 3     |
| BA Modern Language (French)                              |                | 1              |                |                |                | 1     |
| BA Modern Language (German)                              | 1              |                | 1              |                |                | 2     |
| BA Modern Language (Spanish Teaching Track)              |                |                |                | 1              |                | 1     |
| BA Modern Language (Spanish, French)                     | 1              |                |                |                |                | 1     |
| BA Modern Language (Spanish)                             | 1              | 1              | 1              | 1              |                | 4     |
| BA Political Science (American Govt)                     | 5              | 4              | 3              | 3              |                | 15    |
| BA Political Science (Intl and Mlty Affairs)             | 30             | 31             | 30             | 23             | 1              | 115   |
| BA Political Science (Law and Legal Studies)             | 18             | 12             | 15             | 12             |                | 57    |
| BA Psychology                                            | 10             | 10             | 5              | 16             | 1              | 42    |
| BS Biology                                               | 53             | 34             | 22             | 24             | 1              | 134   |
| BS Biology (Pre Education Biology Teaching)              | 1              |                |                |                |                | 1     |
| BS Biology (Secondary Biology Teaching)                  |                |                | 1              | 1              |                | 2     |
| BS Chemistry                                             | 5              | 4              | 2              | 4              |                | 15    |
| BS Chemistry (Biochemistry)                              | 2              | 2              | 2              | 2              |                | 8     |
| BS Computer Science                                      | 22             | 28             | 11             | 6              | 1              | 68    |
| BS Education Social Studies                              |                |                |                | 2              |                | 2     |
| BS Exercise Science                                      | 21             | 43             | 32             | 27             |                | 123   |

# **South Carolina Corps of Cadets: Enrollment by Degree Program**

| Degree Major (1st Concentration, 2nd Concentration) | 1st Year Cadet | 2nd Year Cadet | 3rd Year Cadet | 4th Year Cadet | 5th Year Cadet | Total |
|-----------------------------------------------------|----------------|----------------|----------------|----------------|----------------|-------|
| BS Mathematics                                      | 5              | 1              | 5              | 3              |                | 14    |
| BS Physical Education (Physical Education Teaching) |                |                | 2              | 1              |                | 3     |
| BS Physical Education (Pre Physical Educ Teaching)  | 4              | 3              |                |                |                | 7     |
| BS Physics                                          | 9              | 3              | 4              | 9              |                | 25    |
| BS Pre Education Social Studies                     | 6              | 5              | 3              | 1              |                | 15    |
| BS Sport Management                                 | 13             | 6              | 13             | 3              |                | 35    |
| BSBA Accounting                                     | 11             | 17             | 18             | 20             | 1              | 67    |
| BSBA Business Administration                        | 174            | 171            | 130            | 99             | 7              | 581   |
| BSCE Civil Engineering                              | 50             | 50             | 45             | 31             |                | 176   |
| BSEE Electrical Engineering                         | 22             | 14             | 16             | 12             |                | 64    |
| BSME Mechanical Engineering                         | 86             | 75             | 51             | 40             |                | 252   |
| BSN Nursing                                         | 2              | 7              | 1              |                |                | 10    |
| Total                                               | 694            | 634            | 498            | 444            | 13             | 2283  |