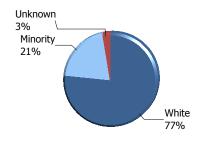

## The Citadel: Enrollment by Race/Ethnicity

| Race/Ethnicity                                        | American<br>Indian or<br>Alaskan<br>Native | Asian | Black or<br>African<br>American | Hispanic | More Than<br>1 Race | Native<br>Hawaiian<br>or Pacific<br>Islander | Non-<br>Resident<br>Alien | Unknown | White | Total |
|-------------------------------------------------------|--------------------------------------------|-------|---------------------------------|----------|---------------------|----------------------------------------------|---------------------------|---------|-------|-------|
| Active Duty Students                                  |                                            | 1     |                                 | 1        | 1                   |                                              |                           |         | 20    | 23    |
| Cadets                                                | 13                                         | 49    | 210                             | 161      | 104                 | 5                                            | 25                        | 8       | 1708  | 2283  |
| Day Students                                          |                                            | 1     |                                 |          |                     |                                              |                           |         |       | 1     |
| Evening Undergraduate<br>Students                     |                                            | 2     | 31                              | 13       | 13                  | 1                                            |                           | 9       | 186   | 255   |
| Fifth Year Day Students                               |                                            | 1     | 6                               | 1        | 1                   |                                              |                           |         | 29    | 38    |
| Graduate Students                                     | 1                                          | 9     | 113                             | 34       | 9                   | 3                                            | 4                         | 24      | 660   | 857   |
| Off Campus Students<br>Enrolled in Citadel<br>Courses |                                            |       | 1                               | 2        | 1                   |                                              |                           |         | 21    | 25    |
| Transient Students                                    |                                            | 2     | 7                               |          | 1                   |                                              |                           |         | 13    | 23    |
| Veteran Students (Day)                                |                                            | 2     | 4                               | 8        | 2                   |                                              |                           | 2       | 59    | 77    |
| Total of Race/Ethnicity                               | 14                                         | 67    | 372                             | 220      | 132                 | 9                                            | 29                        | 43      | 2696  | 3582  |