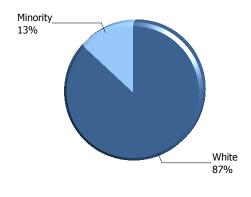

### South Carolina Corps of Cadets: Enrollment by Race/Ethnicity

| Race/Ethnicity          | American<br>Indian or<br>Alaskan<br>Native | Asian | Black or<br>African<br>American | Hispanic | More Than<br>1 Race | Native<br>Hawaiian<br>or Pacific<br>Islander | Non-<br>Resident<br>Alien | Unknown | White | Total |
|-------------------------|--------------------------------------------|-------|---------------------------------|----------|---------------------|----------------------------------------------|---------------------------|---------|-------|-------|
| 1st Year Cadet          | 5                                          | 16    | 69                              | 44       | 44                  | 1                                            | 7                         | 2       | 506   | 694   |
| 2nd Year Cadet          | 6                                          | 13    | 52                              | 46       | 25                  | 2                                            | 5                         | 1       | 484   | 634   |
| 3rd Year Cadet          |                                            | 7     | 55                              | 32       | 14                  | 2                                            | 7                         | 4       | 377   | 498   |
| 4th Year Cadet          | 2                                          | 12    | 34                              | 37       | 19                  |                                              | 6                         | 1       | 333   | 444   |
| 5th Year Cadet          |                                            | 1     |                                 | 2        | 2                   |                                              |                           |         | 8     | 13    |
| Total of Race/Ethnicity | 13                                         | 49    | 210                             | 161      | 104                 | 5                                            | 25                        | 8       | 1708  | 2283  |