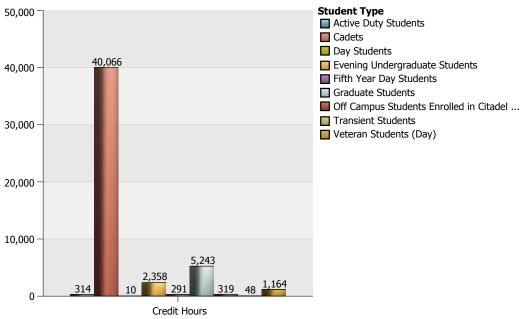

## The Citadel: Credit Hours and Full-time Equivalency (FTE) Data by Student Type

|                                                 | Credit Hours | FTE      |
|-------------------------------------------------|--------------|----------|
| Active Duty Students                            | 314          | 26.17    |
| Cadets                                          | 40,066       | 3,338.83 |
| Day Students                                    | 10           | 0.83     |
| Evening Undergraduate Students                  | 2,358        | 196.50   |
| Fifth Year Day Students                         | 291          | 24.25    |
| Graduate Students                               | 5,243        | 582.56   |
| Off Campus Students Enrolled in Citadel Courses | 319          | 26.58    |
| Transient Students                              | 48           | 4.00     |
| Veteran Students (Day)                          | 1,164        | 97.00    |
| Total                                           | 49,813       | 4,296.72 |