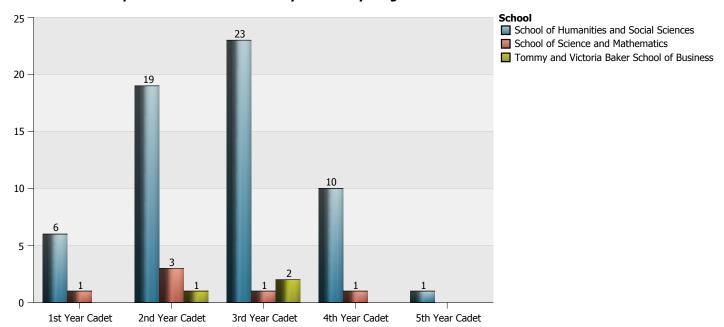

# **South Carolina Corps of Cadets: Enrollment by Secondary Program**

| Degree Major (1st Concentration, 2nd Concentration)      | 1st Year Cadet | 2nd Year Cadet | 3rd Year Cadet | 4th Year Cadet | 5th Year Cadet | Total |
|----------------------------------------------------------|----------------|----------------|----------------|----------------|----------------|-------|
| BA Chemistry                                             |                |                |                | 1              |                | 1     |
| BA Criminal Justice                                      |                | 1              | 2              |                |                | 3     |
| BA English                                               |                | 3              |                |                |                | 3     |
| BA History                                               | 1              |                |                |                |                | 1     |
| BA Intelligence and Security Stu (Chinese Area Studies)  |                | 1              |                |                |                | 1     |
| BA Intelligence and Security Stu (Counterterrorism)      | 1              | 2              | 1              |                |                | 4     |
| BA Intelligence and Security Stu (General Intelligence)  |                | 2              | 1              |                |                | 3     |
| BA Intelligence and Security Stu (Military Intelligence) |                | 1              |                |                |                | 1     |
| BA Modern Language (French)                              | 2              | 3              | 2              | 2              |                | 9     |
| BA Modern Language (German)                              |                | 1              | 1              | 1              |                | 3     |
| BA Modern Language (Spanish)                             | 1              | 5              | 12             | 3              | 1              | 22    |
| BA Political Science (American Govt)                     |                |                | 1              |                |                | 1     |
| BA Political Science (Intl and Mlty Affairs)             | 1              |                | 1              | 4              |                | 6     |
| BA Political Science (Law and Legal Studies)             |                |                | 1              |                |                | 1     |
| BA Psychology                                            |                |                | 1              |                |                | 1     |
| BS Biology                                               | 1              |                |                |                |                | 1     |
| BS Exercise Science                                      |                |                | 1              |                |                | 1     |
| BS Mathematics                                           |                | 3              |                |                |                | 3     |
| BSBA Business Administration                             |                | 1              | 2              |                |                | 3     |
| Total                                                    | 7              | 23             | 26             | 11             | 1              | 68    |