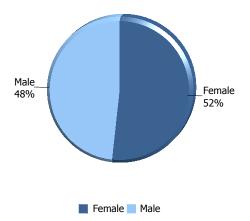

# South Carolina Corps of Cadets: Enrollment by Gender

| Gender                 | Female | Male | Total |
|------------------------|--------|------|-------|
| 1st Year Cadet         | 62     | 632  | 694   |
| 2nd Year Cadet         | 51     | 583  | 634   |
| 3rd Year Cadet         | 39     | 459  | 498   |
| 4th Year Cadet         | 38     | 406  | 444   |
| 5th Year Cadet         |        | 13   | 13    |
| <b>Total of Gender</b> | 190    | 2093 | 2283  |