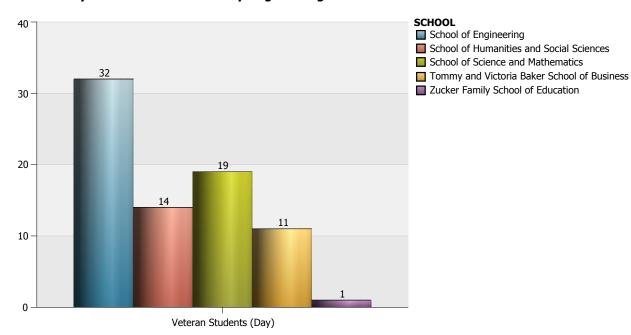

| 1                     |
| French                       | 1                  | 1                     |
| Philosophy                   | 1                  | 1                     |
| Poli Sci Amer Politics Democ | 1                  | 1                     |
| Spanish                      | 1                  | 1                     |
| Total                        | 5                  | 5                     |

## **Veteran Day Students: Enrollment by Gender**



| Gender                 | Female | Male | Total |
|------------------------|--------|------|-------|
| Veteran Students (Day) | 8      | 69   | 77    |
| <b>Total of Gender</b> | 8      | 69   | 77    |

## **Veteran Day Students: Enrollment by Race/Ethnicity**





# **Veteran Day Students: Enrollment by Degree Program**



| Degree Major (1st Concentration, 2nd Concentration)      | Veteran Students (Day) | Total |
|----------------------------------------------------------|------------------------|-------|
| BA Chemistry                                             | 1                      | 1     |
| BA Criminal Justice                                      | 5                      | 5     |
| BA English                                               | 1                      | 1     |
| BA Intelligence and Security Stu (Business Intelligence) | 1                      | 1     |
| BA Intelligence and Security Stu (Counterterrorism)      | 1                      | 1     |
| BA Intelligence and Security Stu (General Intelligence)  | 3                      | 3     |
| BA Political Science (Law and Legal Studies)