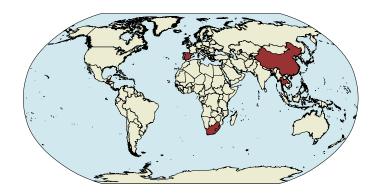

# **South Carolina Corps of Cadets: Enrollment by Country of Citizenship for International Students**

| Country      | 1st Year Cadet | 2nd Year Cadet | 3rd Year Cadet | 4th Year Cadet | <b>Total of Country</b> |
|--------------|----------------|----------------|----------------|----------------|-------------------------|
| BAHRAIN      |                |                | 1              |                | 1                       |
| CHINA        | 2              |                |                | 2              | 4                       |
| COSTA RICA   |                |                | 1              |                | 1                       |
| GUATEMALA    | 1              |                |                |                | 1                       |
| SOUTH AFRICA |                | 1              |                |                | 1                       |
| SPAIN        |                |                | 1              |                | 1                       |
| TAIWAN       | 3              | 3              | 3              | 3              | 12                      |
| THAILAND     | 1              | 1              | 1              | 1              | 4                       |
| Total        | 7              | 5              | 7              | 6              | 25                      |