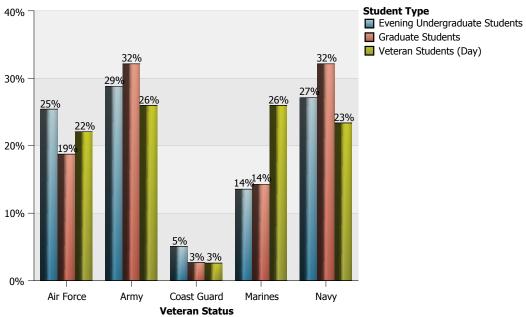

## The Citadel: Enrollment by Veteran Status

| Student Type                   | Air Force | Army | Coast Guard | Marines | Navy | Total |
|--------------------------------|-----------|------|-------------|---------|------|-------|
| Evening Undergraduate Students | 15        | 17   | 3           | 8       | 16   | 59    |
| Graduate Students              | 21        | 36   | 3           | 16      | 36   | 112   |
| Veteran Students (Day)         | 17        | 20   | 2           | 20      | 18   | 77    |
| Total                          | 53        | 73   | 8           | 44      | 70   | 248   |