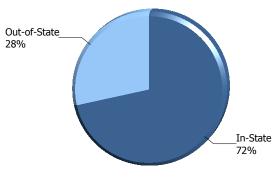

# The Citadel: Enrollment by Residency

Out-of-State

In-State

| CHE Residency Classification for Fee<br>Purposes | In-State | Out-of-State | Total |
|--------------------------------------------------|----------|--------------|-------|
| Active Duty Students                             | 23       |              | 23    |
| Cadets                                           | 1421     | 862          | 2283  |
| Day Students                                     | 1        |              | 1     |
| Evening Undergraduate Students                   | 242      | 13           | 255   |
| Fifth Year Day Students                          | 29       | 9            | 38    |
| Graduate Students                                | 737      | 120          | 857   |
| Off Campus Students Enrolled in Citadel Courses  | 18       | 7            | 25    |
| Transient Students                               | 19       | 4            | 23    |
| Veteran Students (Day)                           | 74       | 3            | 77    |
| Total of Residency                               | 2564     | 1018         | 3582  |