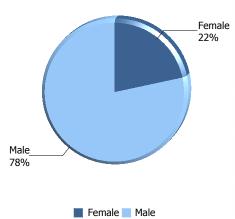

# The Citadel: Enrollment by Gender

| Gender                                          | Female | Male | Total |
|-------------------------------------------------|--------|------|-------|
| Active Duty Students                            | 2      | 21   | 23    |
| Cadets                                          | 190    | 2093 | 2283  |
| Day Students                                    | 1      |      | 1     |
| Evening Undergraduate Students                  | 74     | 181  | 255   |
| Fifth Year Day Students                         | 3      | 35   | 38    |
| Graduate Students                               | 485    | 372  | 857   |
| Off Campus Students Enrolled in Citadel Courses | 1      | 24   | 25    |
| Transient Students                              | 11     | 12   | 23    |
| Veteran Students (Day)                          | 8      | 69   | 77    |
| Total of Gender                                 | 775    | 2807 | 3582  |