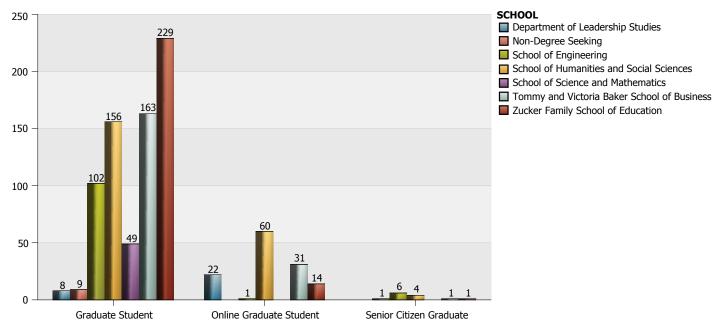

# The Citadel Graduate College: Enrollment by Residency

Out-of-State

| CHE Residency    | Classification for Fee Purposes | In-State | Out-of-State | Total |
|------------------|---------------------------------|----------|--------------|-------|
| Undergraduate    | Evening Undergrad Student       | 199      | 3            | 202   |
|                  | Online Undergraduate Student    | 39       | 10           | 49    |
|                  | Senior Citizen Undergrad        | 4        |              | 4     |
|                  | Total of Student Type           | 242      | 13           | 255   |
| Graduate         | Graduate Student                | 667      | 49           | 716   |
|                  | Online Graduate Student         | 57       | 71           | 128   |
|                  | Senior Citizen Graduate         | 13       |              | 13    |
|                  | Total of Student Type           | 737      | 120          | 857   |
| Total of Residen | Total of Residency              |          | 133          | 1112  |