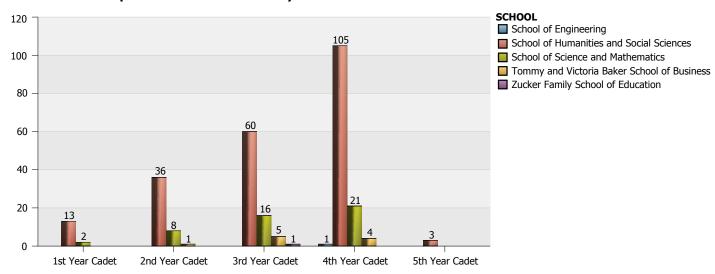

# South Carolina Corps of Cadets: Enrollment by Residency

| <b>CHE Residency Classification for Fee Purposes</b> | In-State | Out-of-State | Total |
|------------------------------------------------------|----------|--------------|-------|
| 1st Year Cadet                                       | 444      | 250          | 694   |
| 2nd Year Cadet                                       | 401      | 233          | 634   |
| 3rd Year Cadet                                       | 308      | 190          | 498   |
| 4th Year Cadet                                       | 262      | 182          | 444   |
| 5th Year Cadet                                       | 6        | 7            | 13    |
| Total of Residency                                   | 1421     | 862          | 2283  |