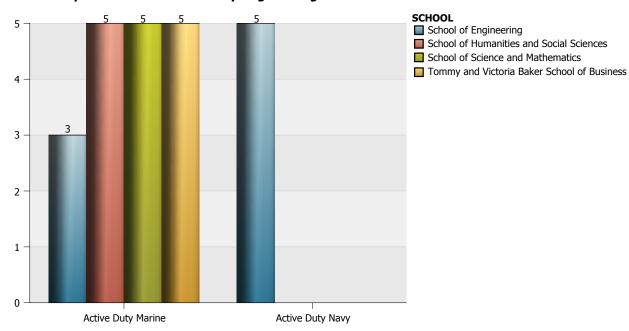

## The Citadel: Enrollment by Veteran Status

| Student Type                   | Air Force | Army | Coast Guard | Marines | Navy | Total |
|--------------------------------|-----------|------|-------------|---------|------|-------|
| Evening Undergraduate Students | 15        | 17   | 3           | 8       | 16   | 59    |
| Graduate Students              | 21        | 36   | 3           | 16      | 36   | 112   |
| Veteran Students (Day)         | 17        | 20   | 2           | 20      | 18   | 77    |
| Total                          | 53        | 73   | 8           | 44      | 70   | 248   |