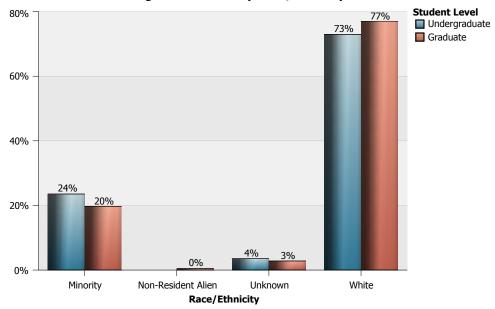

## The Citadel: Enrollment by Race/Ethnicity

| Race/Ethnicity                                        | American<br>Indian or<br>Alaskan<br>Native | Asian | Black or<br>African<br>American | Hispanic | More Than<br>1 Race | Native<br>Hawaiian<br>or Pacific<br>Islander | Non-<br>Resident<br>Alien | Unknown | White | Total |
|-------------------------------------------------------|--------------------------------------------|-------|---------------------------------|----------|---------------------|----------------------------------------------|---------------------------|---------|-------|-------|
| Active Duty Students                                  |                                            | 1     |                                 | 1        | 1                   |                                              |                           |         | 20    | 23    |
| Cadets                                                | 13                                         | 49    | 210                             | 161      | 104                 | 5                                            | 25                        | 8       | 1708  | 2283  |
| Day Students                                          |                                            | 1     |                                 |          |                     |                                              |                           |         |       | 1     |
| Evening Undergraduate<br>Students                     |                                            | 2     | 31                              | 13       | 13                  | 1                                            |                           | 9       | 186   | 255   |
| Fifth Year Day Students                               |                                            | 1     | 6                               | 1        | 1                   |                                              |                           |         | 29    | 38    |
| Graduate Students                                     | 1                                          | 9     | 113                             | 34       | 9                   | 3                                            | 4                         | 24      | 660   | 857   |
| Off Campus Students<br>Enrolled in Citadel<br>Courses |                                            |       | 1                               | 2        | 1                   |                                              |                           |         | 21    | 25    |
| Transient Students                                    |                                            | 2     | 7                               |          | 1                   |                                              |                           |         | 13    | 23    |
| Veteran Students (Day)                                |                                            | 2     | 4                               | 8        | 2                   |                                              |                           | 2       | 59    | 77    |
| Total of Race/Ethnicity                               | 14                                         | 67    | 372                             | 220      | 132                 | 9                                            | 29                        | 43      | 2696  | 3582  |