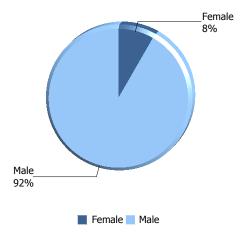

# South Carolina Corps of Cadets: Enrollment by Gender

| Gender                 | Female | Male | Total |
|------------------------|--------|------|-------|
| 1st Year Cadet         | 62     | 632  | 694   |
| 2nd Year Cadet         | 51     | 583  | 634   |
| 3rd Year Cadet         | 39     | 459  | 498   |
| 4th Year Cadet         | 38     | 406  | 444   |
| 5th Year Cadet         |        | 13   | 13    |
| <b>Total of Gender</b> | 190    | 2093 | 2283  |