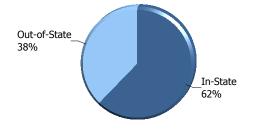

# The Citadel: Enrollment by Residency

Out-of-State

In-State

| CHE Residency Classification for Fee<br>Purposes | In-State | Out-of-State | Total |
|--------------------------------------------------|----------|--------------|-------|
| Active Duty Students                             | 23       |              | 23    |
| Cadets                                           | 1421     | 862          | 2283  |
| Day Students                                     | 1        |              | 1     |
| Evening Undergraduate Students                   | 242      | 13           | 255   |
| Fifth Year Day Students                          | 29       | 9            | 38    |
| Graduate Students                                | 737      | 120          | 857   |
| Off Campus Students Enrolled in Citadel Courses  | 18       | 7            | 25    |
| Transient Students                               | 19       | 4            | 23    |
| Veteran Students (Day)                           | 74       | 3            | 77    |
| Total of Residency                               | 2564     | 1018         | 3582  |