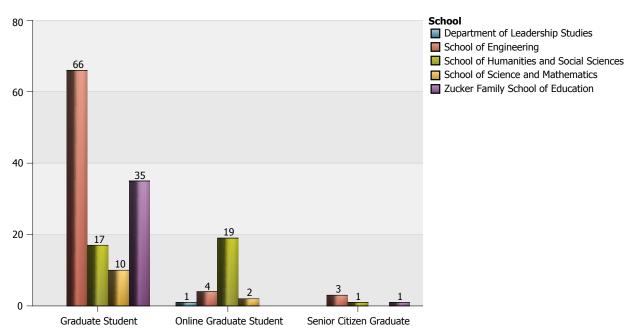

| Evening Undergraduate Students | In-State         | Resident Exception: Covered Individuals Receiving Veterans GI Bill Chapter 30 and 33 Education Benefits | 2    |
|--------------------------------|------------------|---------------------------------------------------------------------------------------------------------|------|
|                                |                  | Resident Exception: Full-time Employee and their Dependents                                             | 2    |
|                                |                  | Resident Exception: Military Personnel and their Dependents                                             | 2    |
|                                |                  | SC Resident                                                                                             | 236  |
|                                | Out-of-<br>State | Non SC Resident                                                                                         | 13   |
|                                | Total            |                                                                                                         | 255  |
| Graduate Students              | In-State         | Resident Exception: Covered Individuals Receiving Veterans GI Bill Chapter 30 and 33 Education Benefits | 11   |
|                                |                  | Resident Exception: Faculty and Administration Employees and their Dependents                           | 9    |
|                                |                  | Resident Exception: Full-time Employee and their Dependents                                             | 10   |
|                                |                  | Resident Exception: Military Personnel and their Dependents                                             | 7    |
|                                |                  | Resident Exception: Retired Persons and their Dependents                                                | 1    |
|                                |                  | Resident Exception: Scholarships Approved by Boards of Trustees                                         | 4    |
|                                |                  | SC Resident                                                                                             | 695  |
|                                | Out-of-<br>State | Non SC Resident                                                                                         | 120  |
|                                | Total            |                                                                                                         | 857  |
| Total                          |                  |                                                                                                         | 1112 |