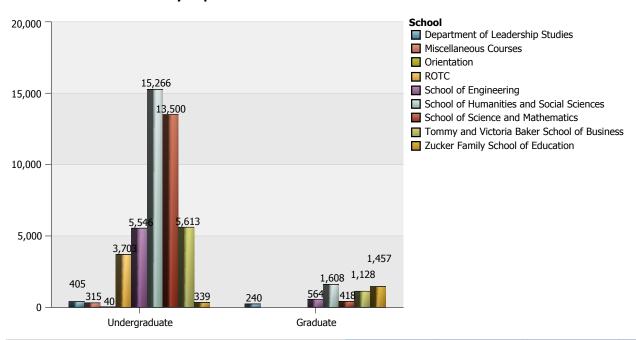

### The Citadel: Credit Hours by Department

| Department and Subject Area    |                                | 1 Lower Division | 2 Upper Division | 3 Graduate | Total |
|--------------------------------|--------------------------------|------------------|------------------|------------|-------|
| Aerospace Studies              | Air Force ROTC                 | 416              | 301              |            | 717   |
|                                | Total of Department            | 416              | 301              |            | 717   |
| Biology                        | Biology and Biological Science | 2,724            | 427              | 40         | 3,191 |
|                                | Total of Department            | 2,724            | 427              | 40         | 3,191 |
| Chemistry                      | Chemistry                      | 1,364            | 129              |            | 1,493 |
|                                | Total of Department            | 1,364            | 129              |            | 1,493 |
| Civil and Environ Engineering  | Civil Engineering              | 694              | 1,779            | 48         | 2,521 |
|                                | Total of Department            | 694              | 1,779            | 48         | 2,521 |
| Criminal Justice               | Crim Just and Law Enf Admin    | 387              | 1,206            | 228        | 1,821 |
|                                | Cybersecurity                  |                  | 144              |            | 144   |
|                                | Sociology                      | 174              |                  |            | 174   |
|                                | Total of Department            | 561              | 1,350            | 228        | 2,139 |
| Elect and Computer Engineering | Electrical Engineering         | 453              | 883              | 24         | 1,360 |
|                                | Total of Department            | 453              | 883              | 24         | 1,360 |
| Engineer Leadrshp and Prg Mgmt | Engineering and Industrial Mgt |                  |                  | 225        | 225   |
|                                | Project Management             |                  | 27               | 237        | 264   |
|                                | Total of Department            |                  | 27               | 462        | 489   |
| English                        | Communication, General         | 708              | 18               |            | 726   |
|                                | English Lang Arts Teacher Ed   |                  |                  | 21         | 21    |
|                                | English Language and Lit       | 3,102            | 69               | 63         | 3,234 |
|                                | Fine Arts and Art Studies      | 330              | 630              |            | 960   |
|                                | Philosophy                     | 27               | 18               |            | 45    |
|                                | Total of Department            | 4,167            | 735              | 84         | 4,986 |
| Health Exercise Sport Science  | Gerontology                    |                  | 48               |            | 48    |
|                                | Kinesiology and Exer Science   | 195              | 262              | 261        | 718   |
|                                | Phys Ed Teaching and Coaching  | 1,714            | 743              |            | 2,457 |

# The Citadel: Credit Hours by Department

| Department and Subject Area             |                                | 1 Lower Division | 2 Upper Division | 3 Graduate | Total          |
|-----------------------------------------|--------------------------------|------------------|------------------|------------|----------------|
| Health Exercise Sport Science           | Total of Department            | 1,909            | 1,053            | 261        | 3,223          |
| History                                 | Geography                      | 45               |                  |            | 45             |
|                                         | History                        | 2,121            | 849              | 117        | 3,087          |
|                                         | Total of Department            | 2,166            | 849              | 117        | 3,132          |
| ntelligence and Security Stud           | Homeland Secuity               | 150              |                  |            | 150            |
|                                         | Intelligence, General          | 162              | 231              | 3          | 396            |
|                                         | Total of Department            | 312              | 231              | 3          | 546            |
| _eadership                              | Liberal Arts and Sciences      | 69               | 219              |            | 288            |
|                                         | Organizational Leadership      |                  | 117              | 240        | 357            |
|                                         | Total of Department            | 69               | 336              | 240        | 645            |
| Math and Computer Science               | Computer and Info Sciences     | 419              | 198              | 105        | 722            |
|                                         | Mathematics                    | 3,273            | 144              | 12         | 3,429          |
|                                         | Total of Department            | 3,692            | 342              | 117        | 4,151          |
| Mechanical Engineering                  | Mechanical Engineering         | 180              | 1,530            | 30         | 1,740          |
|                                         | Total of Department            | 180              | 1,530            | 30         | 1,740          |
| Military Science                        | Army ROTC                      | 1,011            | 1,233            |            | 2,244          |
|                                         | Total of Department            | 1,011            | 1,233            |            | 2,244          |
| Misc Courses and Majors                 | Liberal Arts and Sciences      |                  | 18               |            | 18             |
|                                         | Multi/Interdisciplinary Studie |                  | 153              |            | 153            |
|                                         | Music Performance              | 99               | 45               |            | 144            |
|                                         | Total of Department            | 99               | 216              |            | 315            |
| Modern Language Lit and Cult            | Chinese Language and Lit       | 48               | 27               |            | 75             |
|                                         | French Language and Lit        | 225              | 69               |            | 294            |
|                                         | German Language and Lit        | 261              | 48               |            | 309            |
|                                         | Spanish Language and Lit       | 1,422            | 192              | 3          | 1,617          |
|                                         | Total of Department            | 1,956            | 336              | 3          | 2,295          |
| Naval Science                           | Navy and Marine ROTC           | 370              | 372              |            | 742            |
|                                         | Total of Department            | 370              | 372              |            | 742            |
| Orientation                             | Liberal Arts and Sciences      | 40               |                  |            | 40             |
|                                         | Total of Department            | 40               |                  |            | 40             |
| Physics                                 | Aerodynamics                   |                  | 9                |            | 9              |
| ,                                       | Meteorology                    | 15               | -                |            | 15             |
|                                         | Physics                        | 1,452            | 175              |            | 1,627          |
|                                         | Total of Department            | 1,467            | 184              |            | 1,651          |
| Political Science                       | Anthropology                   | 75               | _3.              |            | 75             |
|                                         | Political Sci and Government   | 480              | 1,098            | 201        | 1,779          |
|                                         | Total of Department            | 555              | 1,098            | 201        | 1,854          |
| Psychology                              | Psychology                     | 669              | 281              | 972        | 1,922          |
| <u>-,</u>                               | Total of Department            | 669              | 281              | 972        | 1,922          |
| Swain Department of Nursing             | Nursing                        | 168              | 41               | J, Z       | 209            |
| Main Department of Nursing              | Total of Department            | 168              | 41               |            | 209            |
| Fommy and Victoria School of Business   | Business Admin and Management  |                  |                  | 1,128      |                |
| ronning and victoria School of business |                                | 2,292            | 3,321            | ·          | 6,741<br>6,741 |
|                                         | Total of Department            | 2,292            | 3,321            | 1,128      | 0,/41          |

# The Citadel: Credit Hours by Department

| Department and Subject Area       |                     | 1 Lower Division | 2 Upper Division | 3 Graduate | Total  |
|-----------------------------------|---------------------|------------------|------------------|------------|--------|
| Zucker Family School of Education | STEM Education      |                  |                  | 92         | 92     |
|                                   | Total of Department | 117              | 222              | 1,457      | 1,796  |
| Total Overall                     |                     | 27,451           | 17,276           | 5,415      | 50,142 |