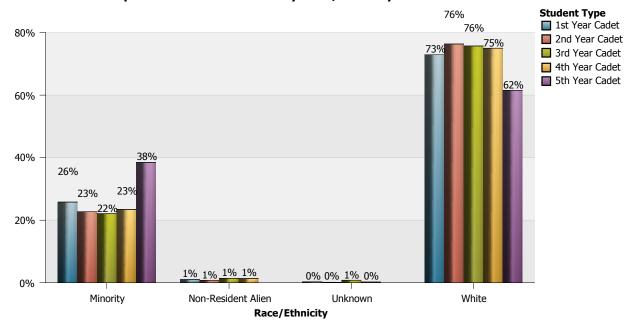

### South Carolina Corps of Cadets: Enrollment by Race/Ethnicity

| Race/Ethnicity          | American<br>Indian or<br>Alaskan<br>Native | Asian | Black or<br>African<br>American | Hispanic | More Than<br>1 Race | Native<br>Hawaiian<br>or Pacific<br>Islander | Non-<br>Resident<br>Alien | Unknown | White | Total |
|-------------------------|--------------------------------------------|-------|---------------------------------|----------|---------------------|----------------------------------------------|---------------------------|---------|-------|-------|
| 1st Year Cadet          | 5                                          | 16    | 69                              | 44       | 44                  | 1                                            | 7                         | 2       | 506   | 694   |
| 2nd Year Cadet          | 6                                          | 13    | 52                              | 46       | 25                  | 2                                            | 5                         | 1       | 484   | 634   |
| 3rd Year Cadet          |                                            | 7     | 55                              | 32       | 14                  | 2                                            | 7                         | 4       | 377   | 498   |
| 4th Year Cadet          | 2                                          | 12    | 34                              | 37       | 19                  |                                              | 6                         | 1       | 333   | 444   |
| 5th Year Cadet          |                                            | 1     |                                 | 2        | 2                   |                                              |                           |         | 8     | 13    |
| Total of Race/Ethnicity | 13                                         | 49    | 210                             | 161      | 104                 | 5                                            | 25                        | 8       | 1708  | 2283  |