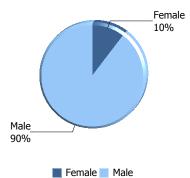

# The Citadel: Enrollment by Gender

| Gender                                          | Female | Male | Total |
|-------------------------------------------------|--------|------|-------|
| Active Duty Students                            | 2      | 21   | 23    |
| Cadets                                          | 190    | 2093 | 2283  |
| Day Students                                    | 1      |      | 1     |
| Evening Undergraduate Students                  | 74     | 181  | 255   |
| Fifth Year Day Students                         | 3      | 35   | 38    |
| Graduate Students                               | 485    | 372  | 857   |
| Off Campus Students Enrolled in Citadel Courses | 1      | 24   | 25    |
| Transient Students                              | 11     | 12   | 23    |
| Veteran Students (Day)                          | 8      | 69   | 77    |
| Total of Gender                                 | 775    | 2807 | 3582  |