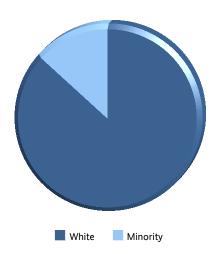

### The Citadel: Enrollment by Race/Ethnicity

| Race/Ethnicity                                      | American<br>Indian or<br>Alaskan<br>Native | Asian | Black or<br>African<br>American | Hispanic | More Than<br>1 Race | Native<br>Hawaiian<br>or Pacific<br>Islander | Non-<br>Resident<br>Alien | Unknown | White | Total |
|-----------------------------------------------------|--------------------------------------------|-------|---------------------------------|----------|---------------------|----------------------------------------------|---------------------------|---------|-------|-------|
| Active Duty Students                                |                                            | 2     | 4                               | 11       | 2                   |                                              |                           |         | 36    | 55    |
| Cadets                                              | 30                                         | 55    | 181                             | 122      | 38                  | 6                                            | 21                        |         | 1,714 | 2,167 |
| Day Students                                        |                                            |       |                                 |          |                     |                                              |                           |         | 3     | 3     |
| Evening Undergraduate Students                      | 1                                          | 2     | 15                              | 3        | 2                   |                                              |                           | 1       | 109   | 133   |
| Fifth Year Day Students                             |                                            | 2     | 4                               | 3        | 1                   |                                              |                           |         | 27    | 37    |
| Graduate Students                                   | 4                                          | 13    | 95                              | 20       | 3                   |                                              | 6                         | 1       | 699   | 841   |
| Off Campus Cadets<br>Enrolled in Citadel<br>Courses |                                            |       |                                 |          |                     |                                              |                           |         | 3     | 3     |
| Transient Students                                  |                                            |       | 1                               |          | 1                   |                                              |                           |         | 10    | 12    |
| Veteran Students (Day)                              | 2                                          |       | 1                               | 4        |                     |                                              |                           |         | 51    | 58    |
| Veteran Students<br>(Evening)                       |                                            |       | 2                               |          |                     |                                              |                           |         | 8     | 10    |
| Total of Race/Ethnicity                             | 37                                         | 74    | 303                             | 163      | 47                  | 6                                            | 27                        | 2       | 2,660 | 3,319 |