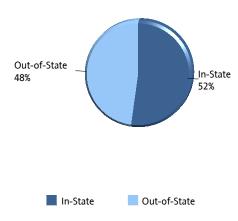

### The Citadel: Enrollment by Residency

| Residency                                        | In-State | Out-of-State | Total |
|--------------------------------------------------|----------|--------------|-------|
| Active Duty Students                             | 55       |              | 55    |
| Cadets                                           | 1,131    | 1,036        | 2,167 |
| Day Students                                     | 1        | 2            | 3     |
| Evening Undergraduate Students                   | 133      |              | 133   |
| Fifth Year Day Students                          | 17       | 20           | 37    |
| Graduate Students                                | 762      | 79           | 841   |
| Off Campus Cadets Enrolled in Citadel<br>Courses | 2        | 1            | 3     |
| Transient Students                               | 8        | 4            | 12    |
| Veteran Students (Day)                           | 49       | 9            | 58    |
| Veteran Students (Evening)                       | 10       |              | 10    |
| Total of Residency                               | 2,168    | 1,151        | 3,319 |