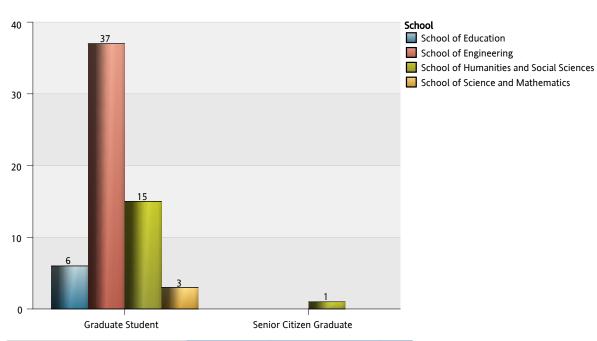

# The Citadel Graduate College: Enrollment by Degree Program Graduate Students

| Degree | - Major - Concentration        |                           | Graduate Student | Senior Citizen Graduate | Total |
|--------|--------------------------------|---------------------------|------------------|-------------------------|-------|
| CERT   | Environmental Studies Certific |                           | 2                |                         | 2     |
|        | Homeland Security Certificate  |                           | 3                | 1                       | 4     |
|        | Intelligence Analysis Cert     |                           | 1                |                         | 1     |
|        | Leadership Certificate         |                           | 4                |                         | 4     |
|        | Sport Management Certificate   |                           | 6                |                         | 6     |
|        | Student Affairs Certificate    |                           | 5                |                         | 5     |
|        | Systems Eng Mgmt Certificate   |                           | 2                |                         | 2     |
|        | Tech Project Mgmt Certificate  |                           | 33               | 1                       | 34    |
|        | Total of Degree                |                           | 56               | 2                       | 58    |
| EDS    | Educational Leadership         |                           | 9                |                         | 9     |
|        | School Psychology              |                           | 37               |                         | 37    |
|        | Total of Degree                |                           | 46               |                         | 46    |
| MA     | Biology                        |                           | 15               |                         | 15    |
|        | English                        |                           | 4                |                         | 4     |
|        | History                        |                           | 6                |                         | 6     |
|        | Psychology                     |                           | 1                |                         | 1     |
|        | Psychology Clinical Counseling |                           | 79               |                         | 79    |
|        | Social Science                 |                           | 17               |                         | 17    |
|        | Total of Degree                |                           | 122              |                         | 122   |
| MAED   | Mathematics Teacher Education  |                           | 3                |                         | 3     |
|        | Total of Degree                |                           | 3                |                         | 3     |
| MAT    | Middle Grades                  | Mathematics Concentration | 1                |                         | 1     |
|        | Physical Education             |                           | 11               |                         | 11    |

# The Citadel Graduate College: Enrollment by Degree Program Graduate Students

| Degree  | e - Major - Concentration     |                                | Graduate Student | Senior Citizen Graduate | Total |
|---------|-------------------------------|--------------------------------|------------------|-------------------------|-------|
| MAT     | Secondary Educ Social Studies |                                | 25               |                         | 25    |
|         | Secondary Education Biology   |                                | 9                |                         | 9     |
|         | Secondary Education English   |                                | 12               |                         | 12    |
|         | Secondary Education Math      |                                | 3                |                         | 3     |
|         | Total of Degree               |                                | 61               |                         | 61    |
| MBA     | Business Administration       |                                | 248              | 1                       | 249   |
|         | Total of Degree               |                                | 248              | 1                       | 249   |
| MED     | Counselor Education           | Counselor Educ Student Affairs | 15               |                         | 15    |
|         |                               | Counselor Education Elementary | 21               |                         | 21    |
|         |                               | Counselor Education Secondary  | 27               |                         | 27    |
|         | Educational Leadership        | Elementary Administration      | 22               |                         | 22    |
|         |                               | Secondary Administration       | 22               |                         | 22    |
|         | Literacy Education            |                                | 14               |                         | 14    |
|         | Total of Degree               | 121                            |                  | 121                     |       |
| MS      | Computer and Informa Sciences | Computer Science Software Eng  | 1                |                         | 1     |
|         |                               |                                | 4                |                         | 4     |
|         | Health Exercise Sport Science |                                | 44               |                         | 44    |
|         | Project Management            |                                | 51               |                         | 51    |
|         | Total of Degree               |                                | 100              |                         | 100   |
| NDG     | Business Admin Pre MBA        |                                | 26               |                         | 26    |
|         | Counselor Educ Elementary     |                                | 1                |                         | 1     |
|         | Elementary Administration     |                                | 2                |                         | 2     |
|         | Undeclared Graduate           |                                | 51               | 1                       | 52    |
|         | Total of Degree               |                                | 80               | 1                       | 81    |
| Total G | Graduate                      |                                | 837              | 4                       | 841   |