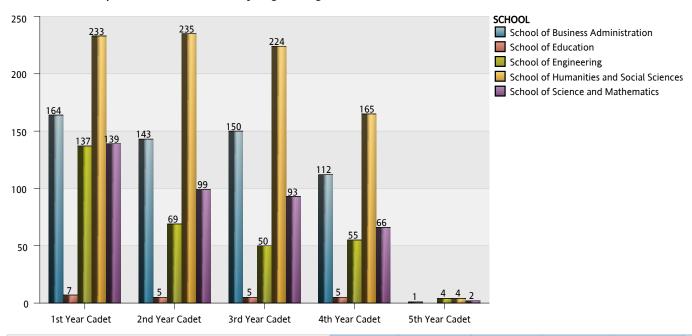

### South Carolina Corps of Cadets: Enrollment by Degree Program

| Degre | ee - Major - 1st Concentratio | on - 2nd Concentration         | 1st Year<br>Cadet | 2nd Year<br>Cadet | 3rd Year<br>Cadet | 4th Year<br>Cadet | 5th Year<br>Cadet | Total |
|-------|-------------------------------|--------------------------------|-------------------|-------------------|-------------------|-------------------|-------------------|-------|
| ВА    | Chemistry                     | Pre Education Chemistry        | 1                 |                   |                   |                   |                   | 1     |
|       |                               |                                |                   | 3                 | 1                 | 1                 |                   | 5     |
|       |                               | Total of Major                 | 1                 | 3                 | 1                 | 1                 |                   | 6     |
|       | Criminal Justice              |                                | 89                | 115               | 89                | 63                | 1                 | 357   |
|       |                               | Total of Major                 | 89                | 115               | 89                | 63                | 1                 | 357   |
|       | English                       |                                | 9                 | 5                 | 11                | 9                 |                   | 34    |
|       |                               | Total of Major                 | 9                 | 5                 | 11                | 9                 |                   | 34    |
|       | History                       |                                | 28                | 27                | 39                | 31                |                   | 125   |
|       |                               | Total of Major                 | 28                | 27                | 39                | 31                |                   | 125   |
|       | Modern Language               | French                         | 1                 | 1                 | 3                 |                   |                   | 5     |
|       |                               | French Teaching Track          | 1                 |                   |                   |                   |                   | 1     |
|       |                               | German                         |                   | 2                 |                   |                   |                   | 2     |
|       |                               | Pre Education Spanish          |                   |                   | 1                 |                   |                   | 1     |
|       |                               | Spanish                        | 3                 | 3                 | 3                 | 1                 |                   | 10    |
|       |                               | Total of Major                 | 5                 | 6                 | 7                 | 1                 |                   | 19    |
|       | Political Science             | Poli Sci Intl and Mlty Affairs | 52                | 51                | 12                | 30                | 2                 | 147   |
|       |                               | Poli Sci Law and Legal Studies | 19                | 13                | 14                | 11                |                   | 57    |
|       |                               | Political Sci American Govt    | 10                | 4                 | 2                 | 5                 |                   | 21    |
|       |                               |                                | 1                 | 1                 | 26                | 1                 |                   | 29    |
|       |                               | Total of Major                 | 82                | 69                | 54                | 47                | 2                 | 254   |
|       | Psychology                    |                                | 20                | 13                | 24                | 14                | 1                 | 72    |
|       |                               | Total of Major                 | 20                | 13                | 24                | 14                | 1                 | 72    |
|       | Total of Degree               |                                | 234               | 238               | 225               | 166               | 4                 | 867   |
| BS    | Applied Physics               |                                | 12                | 9                 | 2                 | 5                 |                   | 28    |

# South Carolina Corps of Cadets: Enrollment by Degree Program

| Degree  | e - Major - 1st Concentration - 2 | nd Concentration                  | 1st Year<br>Cadet | 2nd Year<br>Cadet | 3rd Year<br>Cadet | 4th Year<br>Cadet | 5th Year<br>Cadet | Total |
|---------|-----------------------------------|-----------------------------------|-------------------|-------------------|-------------------|-------------------|-------------------|-------|
| BS      | Applied Physics                   | Total of Major                    | 12                | 9                 | 2                 | 5                 |                   | 28    |
|         | Biology                           | Pre Education Biology<br>Teaching | 1                 |                   |                   |                   |                   | 1     |
|         |                                   | Secondary Biology Teaching        |                   |                   | 1                 |                   |                   | 1     |
|         |                                   |                                   | 39                | 29                | 25                | 10                | 1                 | 104   |
|         |                                   | Total of Major                    | 40                | 29                | 26                | 10                | 1                 | 106   |
|         | Chemistry                         | Biochemistry                      | 3                 | 3                 | 2                 | 1                 |                   | 9     |
|         |                                   |                                   | 10                | 5                 | 1                 |                   |                   | 16    |
|         |                                   | Total of Major                    | 13                | 8                 | 3                 | 1                 |                   | 25    |
|         | Computer Science                  |                                   | 17                | 2                 | 5                 | 4                 | 1                 | 29    |
|         |                                   | Total of Major                    | 17                | 2                 | 5                 | 4                 | 1                 | 29    |
|         | Education Social Studies          |                                   |                   |                   | 1                 | 5                 |                   | 6     |
|         |                                   | Total of Major                    |                   |                   | 1                 | 5                 |                   | 6     |
|         | Mathematics                       |                                   | 7                 | 2                 | 4                 | 3                 |                   | 16    |
|         |                                   | Total of Major                    | 7                 | 2                 | 4                 | 3                 |                   | 16    |
|         | Phys Educ Sprts Mgt and           |                                   | 10                | 6                 | 6                 | 4                 |                   | 26    |
|         | Admin                             | Total of Major                    | 10                | 6                 | 6                 | 4                 |                   | 26    |
|         | Physical Education                | Phys Educ Health and<br>Wellness  | 32                | 35                | 43                | 33                |                   | 143   |
|         |                                   | Physical Education Teaching       |                   |                   | 3                 | 5                 |                   | 8     |
|         |                                   | Pre Physical Educ Teaching        | 7                 | 5                 |                   |                   |                   | 12    |
|         |                                   | Total of Major                    | 39                | 40                | 46                | 38                |                   | 163   |
|         | Pre Education Social Studies      |                                   | 7                 | 5                 | 4                 |                   |                   | 16    |
|         |                                   | Total of Major                    | 7                 | 5                 | 4                 |                   |                   | 16    |
|         | Total of Degree                   |                                   | 145               | 101               | 97                | 70                | 2                 | 415   |
| BSBA    | Business Administration           | Business Administ Accounting      |                   |                   | 18                | 15                |                   | 33    |
|         |                                   |                                   |                   | 5                 | 67                | 93                | 1                 | 166   |
|         |                                   | Total of Major                    |                   | 5                 | 85                | 108               | 1                 | 199   |
|         | Pre Business Administration       | Business Administ Accounting      | 11                |                   | 1                 |                   |                   | 12    |
|         |                                   |                                   | 153               | 138               | 64                | 4                 |                   | 359   |
|         |                                   | Total of Major                    | 164               | 138               | 65                | 4                 |                   | 371   |
|         | Total of Degree                   |                                   | 164               | 143               | 150               | 112               | 1                 | 570   |
| BSCE    | Civil Engineering                 |                                   | 84                | 35                | 27                | 37                | 3                 | 186   |
|         |                                   | Total of Major                    | 84                | 35                | 27                | 37                | 3                 | 186   |
|         | Total of Degree                   |                                   | 84                | 35                | 27                | 37                | 3                 | 186   |
| BSEE    | Electrical Engineering            |                                   | 53                | 34                | 23                | 18                | 1                 | 129   |
|         |                                   | Total of Major                    | 53                | 34                | 23                | 18                | 1                 | 129   |
|         | Total of Degree                   |                                   |                   | 34                | 23                | 18                | 1                 | 129   |
| Total ( | Overall                           |                                   | 680               | 551               | 522               | 403               | 11                | 2,167 |