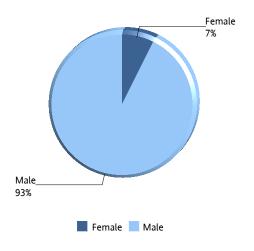

### South Carolina Corps of Cadets: Enrollment by Gender

| Gender          | Female | Male  | Total |
|-----------------|--------|-------|-------|
| 1st Year Cadet  | 54     | 626   | 680   |
| 2nd Year Cadet  | 41     | 510   | 551   |
| 3rd Year Cadet  | 33     | 489   | 522   |
| 4th Year Cadet  | 20     | 383   | 403   |
| 5th Year Cadet  |        | 11    | 11    |
| Total of Gender | 148    | 2,019 | 2,167 |