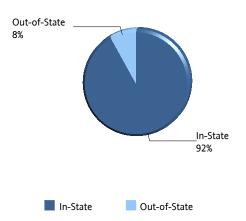

### The Citadel: Enrollment by Residency

| Residency                                        | In-State | Out-of-State | Total |
|--------------------------------------------------|----------|--------------|-------|
| Active Duty Students                             | 55       |              | 55    |
| Cadets                                           | 1,131    | 1,036        | 2,167 |
| Day Students                                     | 1        | 2            | 3     |
| Evening Undergraduate Students                   | 133      |              | 133   |
| Fifth Year Day Students                          | 17       | 20           | 37    |
| Graduate Students                                | 762      | 79           | 841   |
| Off Campus Cadets Enrolled in Citadel<br>Courses | 2        | 1            | 3     |
| Transient Students                               | 8        | 4            | 12    |
| Veteran Students (Day)                           | 49       | 9            | 58    |
| Veteran Students (Evening)                       | 10       |              | 10    |
| Total of Residency                               | 2,168    | 1,151        | 3,319 |