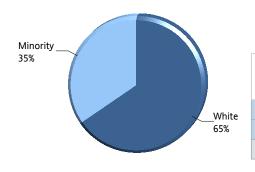

### South Carolina Corps of Cadets: Enrollment by Race/Ethnicity

| Race/Ethnicity          | American<br>Indian or<br>Alaskan<br>Native | Asian | Black or<br>African<br>American | Hispanic | More Than<br>1 Race | Native<br>Hawaiian<br>or Pacific<br>Islander | Non-<br>Resident<br>Alien | White | Total |
|-------------------------|--------------------------------------------|-------|---------------------------------|----------|---------------------|----------------------------------------------|---------------------------|-------|-------|
| 1st Year Cadet          | 13                                         | 15    | 56                              | 33       | 18                  | 2                                            | 6                         | 537   | 680   |
| 2nd Year Cadet          | 9                                          | 17    | 41                              | 44       | 3                   | 2                                            | 7                         | 428   | 551   |
| 3rd Year Cadet          | 8                                          | 15    | 56                              | 23       | 7                   | 2                                            | 4                         | 407   | 522   |
| 4th Year Cadet          |                                            | 7     | 26                              | 22       | 10                  |                                              | 4                         | 334   | 403   |
| 5th Year Cadet          |                                            | 1     | 2                               |          |                     |                                              |                           | 8     | 11    |
| Total of Race/Ethnicity | 30                                         | 55    | 181                             | 122      | 38                  | 6                                            | 21                        | 1,714 | 2,167 |