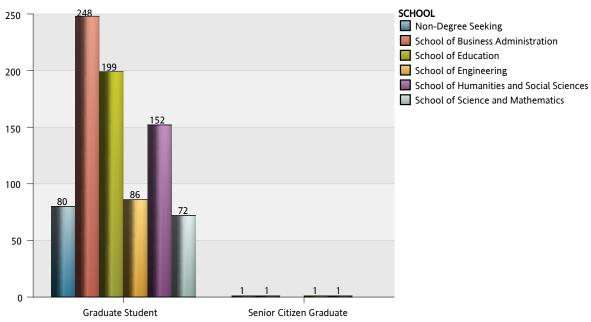

### The Citadel Graduate College: Enrollment by Residency

| Residency        |                              | In-State | Out-of-State | Total |
|------------------|------------------------------|----------|--------------|-------|
| Undergraduate    | Evening Undergrad<br>Student | 133      |              | 133   |
|                  | Veteran Evening              | 10       |              | 10    |
|                  | Total of Student Type        | 143      |              | 143   |
| Graduate         | Graduate Student             | 758      | 79           | 837   |
|                  | Senior Citizen<br>Graduate   | 4        |              | 4     |
|                  | Total of Student Type        | 762      | 79           | 841   |
| Total of Residen | су                           | 905      | 79           | 984   |