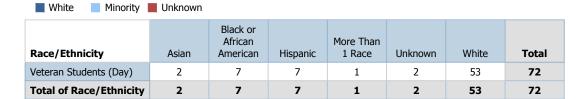

#### The Citadel: Enrollment by Race/Ethnicity

| Race/Ethnicity                                        | American<br>Indian or<br>Alaskan<br>Native | Asian | Black or<br>African<br>American | Hispanic | More Than<br>1 Race | Native<br>Hawaiian<br>or Pacific<br>Islander | Non-<br>Resident<br>Alien | Unknown | White | Total |
|-------------------------------------------------------|--------------------------------------------|-------|---------------------------------|----------|---------------------|----------------------------------------------|---------------------------|---------|-------|-------|
| Active Duty Students                                  |                                            | 1     |                                 | 1        | 1                   |                                              |                           |         | 21    | 24    |
| Cadets                                                | 9                                          | 43    | 211                             | 180      | 113                 | 5                                            | 28                        | 12      | 1847  | 2448  |
| Evening Undergraduate<br>Students                     |                                            | 4     | 28                              | 20       | 13                  |                                              |                           | 10      | 183   | 258   |
| Exchange Students                                     |                                            |       |                                 |          |                     |                                              |                           | 2       |       | 2     |
| Fifth Year Day Students                               |                                            | 1     | 4                               | 2        | 1                   |                                              |                           |         | 32    | 40    |
| Graduate Students                                     | 2                                          | 6     | 120                             | 44       | 10                  | 3                                            | 2                         | 17      | 669   | 873   |
| Off Campus Students<br>Enrolled in Citadel<br>Courses | 1                                          |       | 2                               |          | 3                   |                                              |                           |         | 39    | 45    |
| Transient Students                                    |                                            | 2     | 2                               |          |                     |                                              |                           | 6       | 12    | 22    |
| Veteran Students (Day)                                |                                            | 2     | 7                               | 7        | 1                   |                                              |                           | 2       | 53    | 72    |
| Total of Race/Ethnicity                               | 12                                         | 59    | 374                             | 254      | 142                 | 8                                            | 30                        | 49      | 2856  | 3784  |