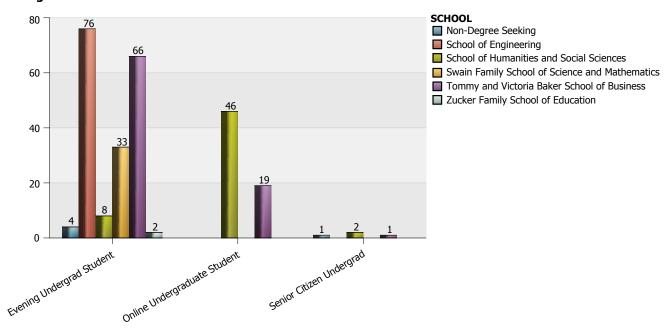

|          |                     |                                              |                           |         | 14    | 17    |
|                | Total of<br>Student<br>Type        | 2                                          | 6     | 120                             | 44       | 10                  | 3                                            | 2                         | 17      | 669   | 873   |
| Total of Race/ | Ethnicity                          | 2                                          | 10    | 148                             | 64       | 23                  | 3                                            | 2                         | 27      | 852   | 1131  |

# The Citadel Graduate College: Enrollment by Degree Program Undergraduate Students



| Degree Major (1st Concentration, 2nd Concentration)     | Evening Undergrad Student | Online Undergraduate Student | Senior Citizen Undergrad | Total |
|---------------------------------------------------------|---------------------------|------------------------------|--------------------------|-------|
| BA Criminal Justice                                     | 1                         | 31                           | 2                        | 34    |
| BA Intelligence and Security Stu                        |                           | 3                            |                          | 3     |
| BA Intelligence and Security Stu (General Intelligence) |                           | 11                           |                          | 11    |
| BA Political Science