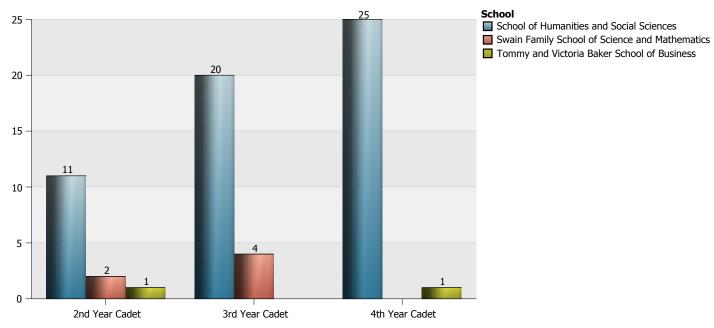

## **South Carolina Corps of Cadets: Enrollment by Secondary Program**

| Degree Major (1st Concentration, 2nd Concentration)      | 2nd Year Cadet | 3rd Year Cadet | 4th Year Cadet | Total |
|----------------------------------------------------------|----------------|----------------|----------------|-------|
| BA Criminal Justice                                      |                | 1              | 2              | 3     |
| BA English                                               |                | 3              |                | 3     |
| BA History                                               | 2              |                |                | 2     |
| BA Intelligence and Security Stu (Chinese Area Studies)  |                | 1              |                | 1     |
| BA Intelligence and Security Stu (Counterterrorism)      | 1              | 2              | 2              | 5     |
| BA Intelligence and Security Stu (General Intelligence)  |                | 1              | 1              | 2     |
| BA Intelligence and Security Stu (Military Intelligence) | 1              | 1              |                | 2     |
| BA Modern Language (French)                              | 2              | 4              | 3              | 9     |
| BA Modern Language (German)                              |                | 1              | 1              | 2     |
| BA Modern Language (Spanish)                             | 3              | 6              | 12             | 21    |
| BA Political Science (American Govt)                     |                |                | 1              | 1     |
| BA Political Science (Intl and Mlty Affairs)             | 1              |                | 1              | 2     |
| BA Political Science (Law and Legal Studies)             |                |                | 1              | 1     |
| BA Psychology                                            | 1              |                | 1              | 2     |
| BS Biology                                               | 1              |                |                | 1     |
| BS Computer Science                                      | 1              |                |                | 1     |
| BS Mathematics                                           |                | 4              |                | 4     |
| BSBA Business Administration                             | 1              |                | 1              | 2     |
| Total                                                    | 14             | 24             | 26             | 64    |