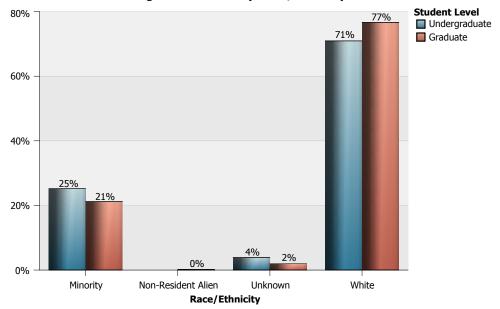

#### The Citadel: Enrollment by Race/Ethnicity

| Race/Ethnicity                                        | American<br>Indian or<br>Alaskan<br>Native | Asian | Black or<br>African<br>American | Hispanic | More Than<br>1 Race | Native<br>Hawaiian<br>or Pacific<br>Islander | Non-<br>Resident<br>Alien | Unknown | White | Total |
|-------------------------------------------------------|--------------------------------------------|-------|---------------------------------|----------|---------------------|----------------------------------------------|---------------------------|---------|-------|-------|
| Active Duty Students                                  |                                            | 1     |                                 | 1        | 1                   |                                              |                           |         | 21    | 24    |
| Cadets                                                | 9                                          | 43    | 211                             | 180      | 113                 | 5                                            | 28                        | 12      | 1847  | 2448  |
| Evening Undergraduate<br>Students                     |                                            | 4     | 28                              | 20       | 13                  |                                              |                           | 10      | 183   | 258   |
| Exchange Students                                     |                                            |       |                                 |          |                     |                                              |                           | 2       |       | 2     |
| Fifth Year Day Students                               |                                            | 1     | 4                               | 2        | 1                   |                                              |                           |         | 32    | 40    |
| Graduate Students                                     | 2                                          | 6     | 120                             | 44       | 10                  | 3                                            | 2                         | 17      | 669   | 873   |
| Off Campus Students<br>Enrolled in Citadel<br>Courses | 1                                          |       | 2                               |          | 3                   |                                              |                           |         | 39    | 45    |
| Transient Students                                    |                                            | 2     | 2                               |          |                     |                                              |                           | 6       | 12    | 22    |
| Veteran Students (Day)                                |                                            | 2     | 7                               | 7        | 1                   |                                              |                           | 2       | 53    | 72    |
| Total of Race/Ethnicity                               | 12                                         | 59    | 374                             | 254      | 142                 | 8                                            | 30                        | 49      | 2856  | 3784  |