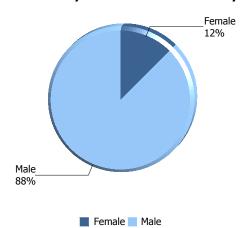

#### The Citadel: Enrollment by Gender

| Gender                                          | Female | Male | Total |
|-------------------------------------------------|--------|------|-------|
| Active Duty Students                            | 3      | 21   | 24    |
| Cadets                                          | 220    | 2228 | 2448  |
| Evening Undergraduate Students                  | 80     | 178  | 258   |
| Exchange Students                               | 1      | 1    | 2     |
| Fifth Year Day Students                         | 2      | 38   | 40    |
| Graduate Students                               | 455    | 418  | 873   |
| Off Campus Students Enrolled in Citadel Courses | 3      | 42   | 45    |
| Transient Students                              | 11     | 11   | 22    |
| Veteran Students (Day)                          | 7      | 65   | 72    |
| Total of Gender                                 | 782    | 3002 | 3784  |