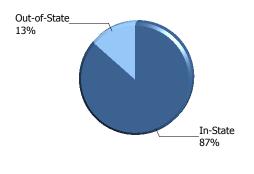

# The Citadel: Enrollment by Residency

Out-of-State

In-State

| CHE Residency Classification for Fee Purposes   | In-State | Out-of-State | Total |
|-------------------------------------------------|----------|--------------|-------|
| Active Duty Students                            | 24       |              | 24    |
| Cadets                                          | 1555     | 893          | 2448  |
| Evening Undergraduate Students                  | 239      | 19           | 258   |
| Exchange Students                               |          | 2            | 2     |
| Fifth Year Day Students                         | 33       | 7            | 40    |
| Graduate Students                               | 740      | 133          | 873   |
| Off Campus Students Enrolled in Citadel Courses | 24       | 21           | 45    |
| Transient Students                              | 13       | 9            | 22    |
| Veteran Students (Day)                          | 67       | 5            | 72    |
| Total of Residency                              | 2695     | 1089         | 3784  |