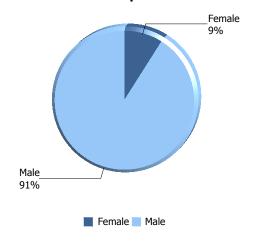

# South Carolina Corps of Cadets: Enrollment by Gender

| Gender                 | Female | Male | Total |
|------------------------|--------|------|-------|
| 1st Year Cadet         | 82     | 682  | 764   |
| 2nd Year Cadet         | 53     | 538  | 591   |
| 3rd Year Cadet         | 45     | 561  | 606   |
| 4th Year Cadet         | 39     | 438  | 477   |
| 5th Year Cadet         | 1      | 9    | 10    |
| <b>Total of Gender</b> | 220    | 2228 | 2448  |