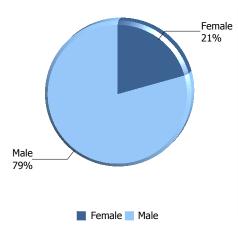

#### The Citadel: Enrollment by Gender

| Gender                                          | Female | Male | Total |
|-------------------------------------------------|--------|------|-------|
| Active Duty Students                            | 3      | 21   | 24    |
| Cadets                                          | 220    | 2228 | 2448  |
| Evening Undergraduate Students                  | 80     | 178  | 258   |
| Exchange Students                               | 1      | 1    | 2     |
| Fifth Year Day Students                         | 2      | 38   | 40    |
| Graduate Students                               | 455    | 418  | 873   |
| Off Campus Students Enrolled in Citadel Courses | 3      | 42   | 45    |
| Transient Students                              | 11     | 11   | 22    |
| Veteran Students (Day)                          | 7      | 65   | 72    |
| Total of Gender                                 | 782    | 3002 | 3784  |