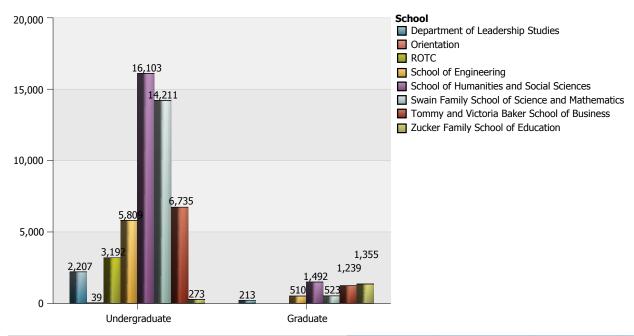

#### The Citadel: Credit Hours by Department

| Department and Subject Area    |                                | 1 Lower Division | 2 Upper Division | 3 Graduate | Total |
|--------------------------------|--------------------------------|------------------|------------------|------------|-------|
| Aerospace Studies              | Air Force ROTC                 | 401              | 279              |            | 680   |
|                                | Total of Department            | 401              | 279              |            | 680   |
| Biology                        | Biology and Biological Science | 2,632            | 302              | 61         | 2,995 |
|                                | Total of Department            | 2,632            | 302              | 61         | 2,995 |
| Chemistry                      | Chemistry                      | 1,868            | 122              |            | 1,990 |
|                                | Total of Department            | 1,868            | 122              |            | 1,990 |
| Civil and Environ Engineering  | Civil Engineering              | 709              | 1,436            | 39         | 2,184 |
|                                | Construction Engineering       |                  | 133              |            | 133   |
|                                | Total of Department            | 709              | 1,569            | 39         | 2,317 |
| Criminal Justice               | Crim Just and Law Enf Admin    | 396              | 1,044            | 156        | 1,596 |
|                                | Cybersecurity                  |                  | 93               |            | 93    |
|                                | Homeland Secuity               |                  | 147              |            | 147   |
|                                | Sociology                      | 105              | 33               |            | 138   |
|                                | Total of Department            | 501              | 1,317            | 156        | 1,974 |
| Elect and Computer Engineering | Electrical Engineering         | 153              | 882              | 18         | 1,053 |
|                                | Total of Department            | 153              | 882              | 18         | 1,053 |
| Engineer Leadrshp and Prg Mgmt | Engineering and Industrial Mgt |                  |                  | 126        | 126   |
|                                | Project Management             |                  | 198              | 276        | 474   |
|                                | Total of Department            |                  | 198              | 402        | 600   |
| English                        | Communication, General         | 453              | 3                |            | 456   |
|                                | English Lang Arts Teacher Ed   |                  |                  | 3          | 3     |
|                                | English Language and Lit       | 3,597            | 90               | 45         | 3,732 |
|                                | Film/Cinema Studies            | 168              |                  |            | 168   |
|                                | Fine Arts and Art Studies      | 333              | 477              |            | 810   |
|                                | Multi/Interdisciplimary Studie |                  | 3                |            | 3     |
|                                | Philosophy                     | 111              |                  |            | 111   |

# The Citadel: Credit Hours by Department

| Department and Subject Area          |                               | 1 Lower Division | 2 Upper Division | 3 Graduate | Total |
|--------------------------------------|-------------------------------|------------------|------------------|------------|-------|
| English                              | Total of Department           | 4,662            | 573              | 48         | 5,283 |
| Health and Human Performance         | Kinesiology and Exer Science  | 45               | 529              | 261        | 835   |
|                                      | Phys Ed Teaching and Coaching | 1,808            | 516              |            | 2,324 |
|                                      | Phys Educ Sprts Mgt and Admin |                  | 42               |            | 42    |
|                                      | Total of Department           | 1,853            | 1,087            | 261        | 3,201 |
| History                              | Geography                     | 9                |                  | 15         | 24    |
|                                      | History                       | 2,301            | 717              | 96         | 3,114 |
|                                      | Total of Department           | 2,310            | 717              | 111        | 3,138 |
| intelligence and Security Stud       | Homeland Secuity              | 177              |                  |            | 177   |
|                                      | Intelligence, General         | 186              | 408              | 153        | 747   |
|                                      | Total of Department           | 363              | 408              | 153        | 924   |
| Leadership                           | Liberal Arts and Sciences     | 1,109            | 396              |            | 1,505 |
|                                      | Organizational Leadership     |                  | 702              | 213        | 915   |
|                                      | Total of Department           | 1,109            | 1,098            | 213        | 2,420 |
| Math and Computer Science            | Computer and Info Sciences    | 275              | 351              | 132        | 758   |
|                                      | Mathematics                   | 3,680            | 144              | 33         | 3,857 |
|                                      | Total of Department           | 3,955            | 495              | 165        | 4,615 |
| Mechanical Engineering               | General Engineering           |                  |                  | 6          | 6     |
|                                      | Mechanical Engineering        | 84               | 2,214            | 45         | 2,343 |
|                                      | Total of Department           | 84               | 2,214            | 51         | 2,349 |
| Military Science                     | Army ROTC                     | 936              | 846              |            | 1,782 |
| ,                                    | Total of Department           | 936              | 846              |            | 1,782 |
| Modern Language Lit and Cult         | Chinese Language and Lit      | 84               | 39               |            | 123   |
|                                      | French Language and Lit       | 348              | 81               |            | 429   |
|                                      | German Language and Lit       | 336              | 81               |            | 417   |
|                                      | Spanish Language and Lit      | 1,704            | 231              |            | 1,935 |
|                                      | Total of Department           | 2,472            | 432              |            | 2,904 |
| Naval Science                        | Navy and Marine ROTC          | 424              | 306              |            | 730   |
|                                      | Total of Department           | 424              | 306              |            | 730   |
| Drientation                          | Liberal Arts and Sciences     | 39               |                  |            | 39    |
|                                      | Total of Department           | 39               |                  |            | 39    |
| Physics                              | Astronomy                     | 51               |                  |            | 51    |
| <b>,</b>                             | Meteorology                   | 42               |                  |            | 42    |
|                                      | Physics                       | 1,255            | 111              |            | 1,366 |
|                                      | Total of Department           | 1,348            | 111              |            | 1,459 |
| Political Science                    | Political Sci and Government  | 636              | 834              | 120        | 1,590 |
|                                      | Total of Department           | 636              | 834              | 120        | 1,590 |
| Psychology                           | Psychology                    | 711              | 167              | 904        | 1,782 |
| ,,                                   | Total of Department           | 711              | 167              | 904        | 1,782 |
| ichool of Science and Math           | Chemistry                     |                  |                  | 36         | 36    |
|                                      | Total of Department           |                  |                  | 36         | 36    |
| Swain Family Department of Nursing   | Nursing                       | 100              | 338              | 50         | 438   |
| Man running Department of Nursing    | Total of Department           | 100              | 338              |            | 438   |
| Tommy and Victoria School of Busines |                               | 3,000            | 3,735            | 1,239      | 7,974 |

# The Citadel: Credit Hours by Department

| Department and Subject Area           |                           | 1 Lower Division | 2 Upper Division | 3 Graduate | Total  |
|---------------------------------------|---------------------------|------------------|------------------|------------|--------|
| Tommy and Victoria School of Business | Total of Department       | 3,000            | 3,735            | 1,239      | 7,974  |
| Zucker Family School of Education     | Secondary Ed and Teaching | 108              | 165              | 1,242      | 1,515  |
|                                       | STEM Education            |                  |                  | 113        | 113    |
|                                       | Total of Department       | 108              | 165              | 1,355      | 1,628  |
| Total Overall                         |                           | 30,374           | 18,195           | 5,332      | 53,901 |