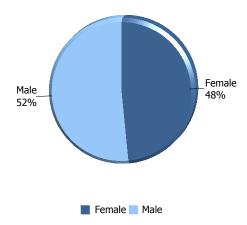

#### The Citadel: Enrollment by Gender

| Gender                                          | Female | Male | Total |
|-------------------------------------------------|--------|------|-------|
| Active Duty Students                            | 3      | 21   | 24    |
| Cadets                                          | 220    | 2228 | 2448  |
| Evening Undergraduate Students                  | 80     | 178  | 258   |
| Exchange Students                               | 1      | 1    | 2     |
| Fifth Year Day Students                         | 2      | 38   | 40    |
| Graduate Students                               | 455    | 418  | 873   |
| Off Campus Students Enrolled in Citadel Courses | 3      | 42   | 45    |
| Transient Students                              | 11     | 11   | 22    |
| Veteran Students (Day)                          | 7      | 65   | 72    |
| Total of Gender                                 | 782    | 3002 | 3784  |