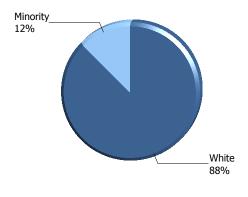

#### The Citadel: Enrollment by Race/Ethnicity

| Race/Ethnicity                                        | American<br>Indian or<br>Alaskan<br>Native | Asian | Black or<br>African<br>American | Hispanic | More Than<br>1 Race | Native<br>Hawaiian<br>or Pacific<br>Islander | Non-<br>Resident<br>Alien | Unknown | White | Total |
|-------------------------------------------------------|--------------------------------------------|-------|---------------------------------|----------|---------------------|----------------------------------------------|---------------------------|---------|-------|-------|
| Active Duty Students                                  |                                            | 1     |                                 | 1        | 1                   |                                              |                           |         | 21    | 24    |
| Cadets                                                | 9                                          | 43    | 211                             | 180      | 113                 | 5                                            | 28                        | 12      | 1847  | 2448  |
| Evening Undergraduate<br>Students                     |                                            | 4     | 28                              | 20       | 13                  |                                              |                           | 10      | 183   | 258   |
| Exchange Students                                     |                                            |       |                                 |          |                     |                                              |                           | 2       |       | 2     |
| Fifth Year Day Students                               |                                            | 1     | 4                               | 2        | 1                   |                                              |                           |         | 32    | 40    |
| Graduate Students                                     | 2                                          | 6     | 120                             | 44       | 10                  | 3                                            | 2                         | 17      | 669   | 873   |
| Off Campus Students<br>Enrolled in Citadel<br>Courses | 1                                          |       | 2                               |          | 3                   |                                              |                           |         | 39    | 45    |
| Transient Students                                    |                                            | 2     | 2                               |          |                     |                                              |                           | 6       | 12    | 22    |
| Veteran Students (Day)                                |                                            | 2     | 7                               | 7        | 1                   |                                              |                           | 2       | 53    | 72    |
| Total of Race/Ethnicity                               | 12                                         | 59    | 374                             | 254      | 142                 | 8                                            | 30                        | 49      | 2856  | 3784  |