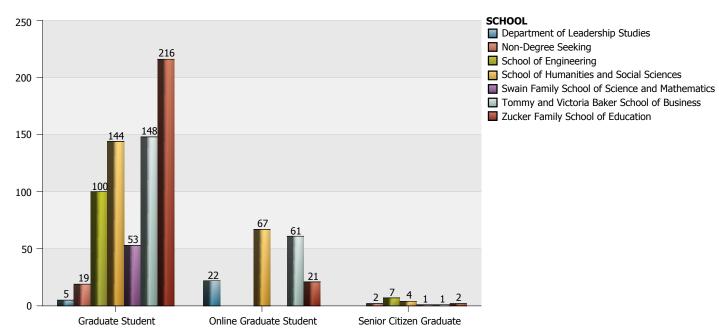

| 258   |

# The Citadel Graduate College: Enrollment by Secondary Program Undergraduate Students

(No evening undergraduate students are enrolled with a secondary major this semester.)

# The Citadel Graduate College: Enrollment by Minor Undergraduate Students

| Minor                          | Online Undergraduate Student | <b>Total of Minor</b> |
|--------------------------------|------------------------------|-----------------------|
| Intelligence and Homeland Secu | 2                            | 2                     |
| Poli Sci Amer Politics Democ   | 1                            | 1                     |
| Total                          | 3                            | 3                     |

# The Citadel Graduate College: Enrollment by Degree Program Graduate Students



| Degree Major (1st Concentration, 2nd Concentration)     | Graduate Student | Online Graduate Student | Senior Citizen Graduate | Total |
|---------------------------------------------------------|------------------|-------------------------|-------------------------|-------|
| CERT Composites Engineering                             | 1                |                         |                         | 1     |
| CERT Computer Engineering                               | 1                |                         |                         | 1     |
| CERT Homeland Security                                  | 1                |                         |                         | 1     |
| CERT Intelligence Analysis                              | 1                | 8