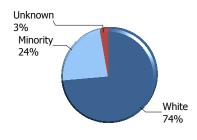

#### The Citadel: Enrollment by Race/Ethnicity

| Race/Ethnicity                                        | American<br>Indian or<br>Alaskan<br>Native | Asian | Black or<br>African<br>American | Hispanic | More Than<br>1 Race | Native<br>Hawaiian<br>or Pacific<br>Islander | Non-<br>Resident<br>Alien | Unknown | White | Total |
|-------------------------------------------------------|--------------------------------------------|-------|---------------------------------|----------|---------------------|----------------------------------------------|---------------------------|---------|-------|-------|
| Active Duty Students                                  |                                            | 1     |                                 | 1        | 1                   |                                              |                           |         | 21    | 24    |
| Cadets                                                | 9                                          | 43    | 211                             | 180      | 113                 | 5                                            | 28                        | 12      | 1847  | 2448  |
| Evening Undergraduate<br>Students                     |                                            | 4     | 28                              | 20       | 13                  |                                              |                           | 10      | 183   | 258   |
| Exchange Students                                     |                                            |       |                                 |          |                     |                                              |                           | 2       |       | 2     |
| Fifth Year Day Students                               |                                            | 1     | 4                               | 2        | 1                   |                                              |                           |         | 32    | 40    |
| Graduate Students                                     | 2                                          | 6     | 120                             | 44       | 10                  | 3                                            | 2                         | 17      | 669   | 873   |
| Off Campus Students<br>Enrolled in Citadel<br>Courses | 1                                          |       | 2                               |          | 3                   |                                              |                           |         | 39    | 45    |
| Transient Students                                    |                                            | 2     | 2                               |          |                     |                                              |                           | 6       | 12    | 22    |
| Veteran Students (Day)                                |                                            | 2     | 7                               | 7        | 1                   |                                              |                           | 2       | 53    | 72    |
| Total of Race/Ethnicity                               | 12                                         | 59    | 374                             | 254      | 142                 | 8                                            | 30                        | 49      | 2856  | 3784  |