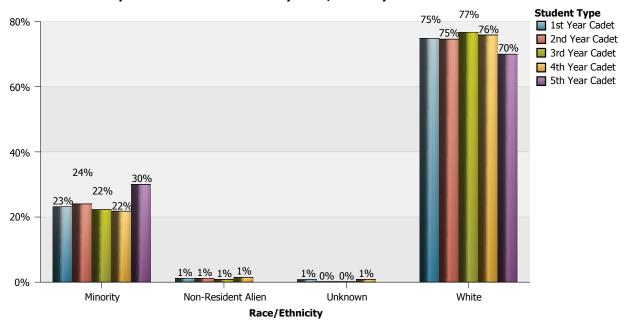

#### South Carolina Corps of Cadets: Enrollment by Race/Ethnicity

| Race/Ethnicity          | American<br>Indian or<br>Alaskan<br>Native | Asian | Black or<br>African<br>American | Hispanic | More Than<br>1 Race | Native<br>Hawaiian<br>or Pacific<br>Islander | Non-<br>Resident<br>Alien | Unknown | White | Total |
|-------------------------|--------------------------------------------|-------|---------------------------------|----------|---------------------|----------------------------------------------|---------------------------|---------|-------|-------|
| 1st Year Cadet          | 2                                          | 11    | 54                              | 70       | 39                  | 1                                            | 9                         | 6       | 572   | 764   |
| 2nd Year Cadet          | 3                                          | 12    | 53                              | 37       | 36                  | 1                                            | 7                         | 1       | 441   | 591   |
| 3rd Year Cadet          | 4                                          | 12    | 50                              | 42       | 26                  | 1                                            | 5                         | 1       | 465   | 606   |
| 4th Year Cadet          |                                            | 8     | 52                              | 30       | 12                  | 2                                            | 7                         | 4       | 362   | 477   |
| 5th Year Cadet          |                                            |       | 2                               | 1        |                     |                                              |                           |         | 7     | 10    |
| Total of Race/Ethnicity | 9                                          | 43    | 211                             | 180      | 113                 | 5                                            | 28                        | 12      | 1847  | 2448  |