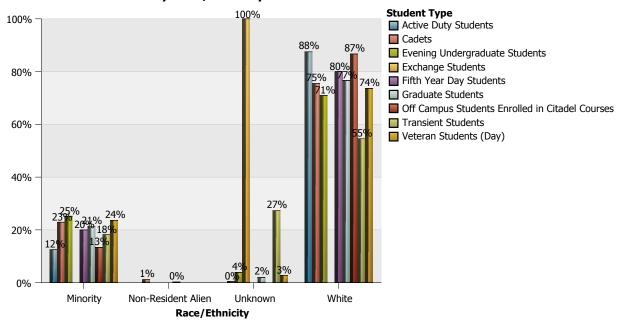

#### The Citadel: Enrollment by Race/Ethnicity

| Race/Ethnicity                                        | American<br>Indian or<br>Alaskan<br>Native | Asian | Black or<br>African<br>American | Hispanic | More Than<br>1 Race | Native<br>Hawaiian<br>or Pacific<br>Islander | Non-<br>Resident<br>Alien | Unknown | White | Total |
|-------------------------------------------------------|--------------------------------------------|-------|---------------------------------|----------|---------------------|----------------------------------------------|---------------------------|---------|-------|-------|
| Active Duty Students                                  |                                            | 1     |                                 | 1        | 1                   |                                              |                           |         | 21    | 24    |
| Cadets                                                | 9                                          | 43    | 211                             | 180      | 113                 | 5                                            | 28                        | 12      | 1847  | 2448  |
| Evening Undergraduate<br>Students                     |                                            | 4     | 28                              | 20       | 13                  |                                              |                           | 10      | 183   | 258   |
| Exchange Students                                     |                                            |       |                                 |          |                     |                                              |                           | 2       |       | 2     |
| Fifth Year Day Students                               |                                            | 1     | 4                               | 2        | 1                   |                                              |                           |         | 32    | 40    |
| Graduate Students                                     | 2                                          | 6     | 120                             | 44       | 10                  | 3                                            | 2                         | 17      | 669   | 873   |
| Off Campus Students<br>Enrolled in Citadel<br>Courses | 1                                          |       | 2                               |          | 3                   |                                              |                           |         | 39    | 45    |
| Transient Students                                    |                                            | 2     | 2                               |          |                     |                                              |                           | 6       | 12    | 22    |
| Veteran Students (Day)                                |                                            | 2     | 7                               | 7        | 1                   |                                              |                           | 2       | 53    | 72    |
| Total of Race/Ethnicity                               | 12                                         | 59    | 374                             | 254      | 142                 | 8                                            | 30                        | 49      | 2856  | 3784  |