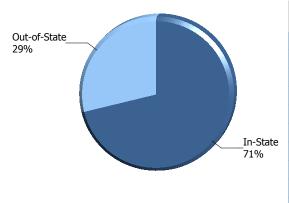

# The Citadel: Enrollment by Residency

Out-of-State

In-State

| CHE Residency Classification for Fee Purposes   | In-State | Out-of-State | Total |
|-------------------------------------------------|----------|--------------|-------|
| Active Duty Students                            | 24       |              | 24    |
| Cadets                                          | 1555     | 893          | 2448  |
| Evening Undergraduate Students                  | 239      | 19           | 258   |
| Exchange Students                               |          | 2            | 2     |
| Fifth Year Day Students                         | 33       | 7            | 40    |
| Graduate Students                               | 740      | 133          | 873   |
| Off Campus Students Enrolled in Citadel Courses | 24       | 21           | 45    |
| Transient Students                              | 13       | 9            | 22    |
| Veteran Students (Day)                          | 67       | 5            | 72    |
| Total of Residency                              | 2695     | 1089         | 3784  |