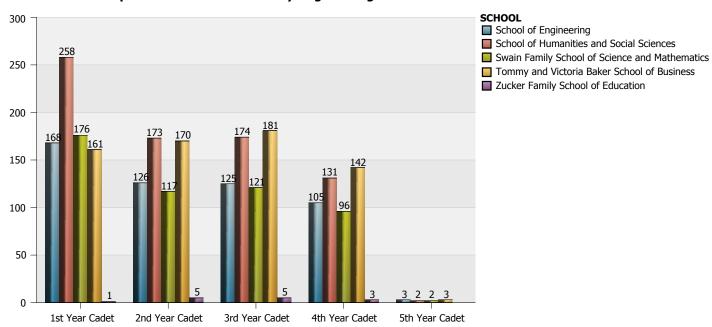

## **South Carolina Corps of Cadets: Enrollment by Degree Program**

| Degree Major (1st Concentration, 2nd Concentration)      | 1st Year Cadet | 2nd Year Cadet | 3rd Year Cadet | 4th Year Cadet | 5th Year Cadet | Total |
|----------------------------------------------------------|----------------|----------------|----------------|----------------|----------------|-------|
| BA Chemistry                                             | 1              | 2              |                |                |                | 3     |
| BA Criminal Justice                                      | 60             | 62             | 75             | 52             | 1              | 250   |
| BA English                                               | 2              | 2              | 3              | 4              |                | 11    |
| BA History                                               | 23             | 11             | 16             | 19             |                | 69    |
| BA Intelligence and Security Stu                         | 78             | 1              |                |                |                | 79    |
| BA Intelligence and Security Stu (Business Intelligence) |                | 1              |                |                |                | 1     |
| BA Intelligence and Security Stu (Chinese Area Studies)  | 2              |                | 1              |                |                | 3     |
| BA Intelligence and Security Stu (Counterterrorism)      | 7              | 12             | 8              | 1              |                | 28    |
| BA Intelligence and Security Stu (General Intelligence)  | 3              | 27             | 6              | 3              | 1              | 40    |
| BA Intelligence and Security Stu (Military Intelligence) | 6              | 4              |                |                |                | 10    |
| BA Modern Language (French)                              |                |                | 1              |                |                | 1     |
| BA Modern Language (German)                              |                | 1              |                | 1              |                | 2     |
| BA Modern Language (Spanish, French)                     |                | 1              |                |                |                | 1     |
| BA Modern Language (Spanish)                             | 1              | 1              | 4              | 2              |                | 8     |
| BA Political Science                                     | 6              | 1              |                |                |                | 7     |
| BA Political Science (American Govt)                     | 7              | 4              | 7              | 3              |                | 21    |
| BA Political Science (Intl and Mlty Affairs)             | 32             | 23             | 31             | 29             |                | 115   |
| BA Political Science (Law and Legal Studies)             | 19             | 13             | 13             | 13             |                | 58    |
| BA Psychology                                            | 12             | 9              | 9              | 4              |                | 34    |
| BS Biology                                               | 70             | 37             | 34             | 22             |                | 163   |
| BS Biology (Pre Education Biology Teaching)              | 1              | 1              |                |                |                | 2     |
| BS Biology (Secondary Biology Teaching)                  |                |                |                | 1              |                | 1     |
| BS Chemistry                                             | 7              | 2              | 4              | 2              |                | 15    |
| BS Chemistry (Biochemistry)                              | 3              | 1              | 1              | 2              |                | 7     |
| BS Computer Science                                      | 40             | 14             | 26             | 10             | 1              | 91    |
| BS Education Social Studies                              |                |                | 1              | 2              |                | 3     |

# **South Carolina Corps of Cadets: Enrollment by Degree Program**

| Degree Major (1st Concentration, 2nd Concentration) | 1st Year Cadet | 2nd Year Cadet | 3rd Year Cadet | 4th Year Cadet | 5th Year Cadet | Total |
|-----------------------------------------------------|----------------|----------------|----------------|----------------|----------------|-------|
| BS Exercise Science                                 | 24             | 26             | 35             | 35             |                | 120   |
| BS Mathematics                                      | 7              | 5              | 2              | 5              |                | 19    |
| BS Physical Education (Physical Education Teaching) |                |                |                | 2              |                | 2     |
| BS Physical Education (Pre Physical Educ Teaching)  | 5              | 3              | 4              |                |                | 12    |
| BS Physics                                          | 8              | 8              | 3              | 4              |                | 23    |
| BS Pre Education Social Studies                     | 1              | 5              | 4              | 1              |                | 11    |
| BS Sport Management                                 | 10             | 10             | 5              | 13             | 1              | 39    |
| BSBA Accounting                                     | 6              | 12             | 22             | 15             |                | 55    |
| BSBA Business Administration                        | 155            | 158            | 159            | 127            | 3              | 602   |
| BSCE Civil Engineering                              | 54             | 42             | 42             | 42             | 1              | 181   |
| BSCONE Construction Engineering                     | 15             |                |                |                |                | 15    |
| BSEE Electrical Engineering                         | 23             | 18             | 13             | 15             |                | 69    |
| BSME Mechanical Engineering                         | 76             | 66             | 70             | 48             | 2              | 262   |
| BSN Nursing                                         |                | 8              | 7              |                |                | 15    |
| Total                                               | 764            | 591            | 606            | 477            | 10             | 2448  |