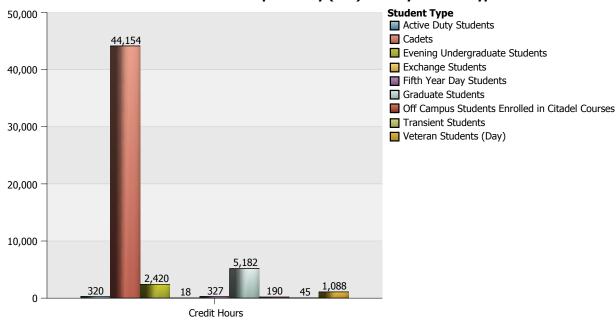

#### The Citadel: Credit Hours and Full-time Equivalency (FTE) Data by Student Type

|                                                 | Credit Hours | FTE      |
|-------------------------------------------------|--------------|----------|
| Active Duty Students                            | 320          | 26.67    |
| Cadets                                          | 44,154       | 3,679.50 |
| Evening Undergraduate Students                  | 2,420        | 201.67   |
| Exchange Students                               | 18           | 1.50     |
| Fifth Year Day Students                         | 327          | 27.25    |
| Graduate Students                               | 5,182        | 575.78   |
| Off Campus Students Enrolled in Citadel Courses | 190          | 15.83    |
| Transient Students                              | 45           | 3.75     |
| Veteran Students (Day)                          | 1,088        | 90.67    |
| Total                                           | 53,744       | 4,622.61 |