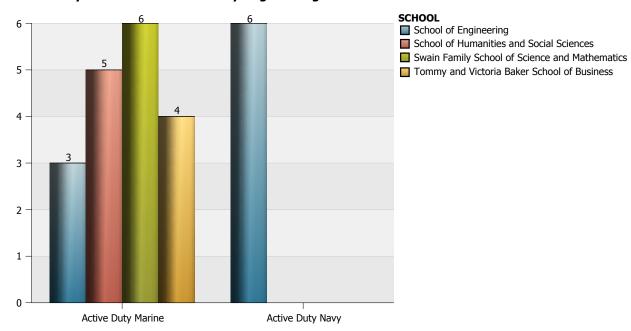

#### The Citadel: Enrollment by Veteran Status

| Student Type                   | Air Force | Army | Coast Guard | Marines | Navy | Total |
|--------------------------------|-----------|------|-------------|---------|------|-------|
| Evening Undergraduate Students | 15        | 19   | 3           | 7       | 10   | 54    |
| Graduate Students              | 25        | 45   | 3           | 16      | 40   | 129   |
| Veteran Students (Day)         | 13        | 14   | 2           | 21      | 22   | 72    |
| Total                          | 53        | 78   | 8           | 44      | 72   | 255   |