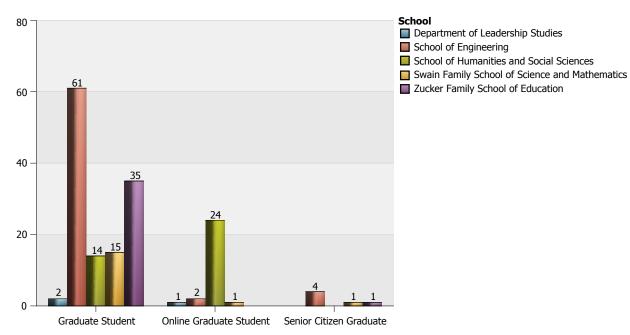

| 27    |
| MS Leadership                                            | 5                | 21                      |                         | 26    |
| MS Mechanical Engineering                                | 16               |                         |                         | 16    |
| MS Project Management                                    | 60               |                         | 2                       | 62    |
| NDG Undeclared Graduate                                  | 19               |                         | 2                       | 21    |
| Total                                                    | 685              | 171                     | 17                      | 873   |

# The Citadel Graduate College: Enrollment by Secondary Program Graduate Students



| Degree Major (1st Concentration, 2nd Concentration) | Graduate Student | Online Graduate Student | Senior Citizen Graduate | Total |
|-----------------------------------------------------|------------------|-------------------------|-------------------------|-------|
| CERT Aeronautical Engineering                       | 1                |                         |                         | 1     |
| CERT Cybersecurity                                  | 4                | 1                       | 1                       | 6     |
| CERT Environmental Studies                          | 1                |                         |                         | 1     |
| CERT Intelligence Analysis                          | 1                | 3                       |