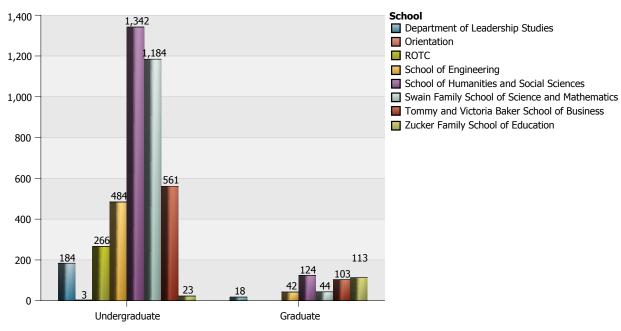

### The Citadel: Full-time Equivalency (FTE) Data by Department

| Department and Subject Area    |                                | 1 Lower Division | 2 Upper Division | 3 Graduate | Total  |
|--------------------------------|--------------------------------|------------------|------------------|------------|--------|
| Aerospace Studies              | Air Force ROTC                 | 33.42            | 23.25            |            | 56.67  |
|                                | Total of Department            | 33.42            | 23.25            |            | 56.67  |
| Biology                        | Biology and Biological Science | 219.33           | 25.17            | 6.78       | 251.28 |
|                                | Total of Department            | 219.33           | 25.17            | 6.78       | 251.28 |
| Chemistry                      | Chemistry                      | 155.67           | 10.17            |            | 165.83 |
|                                | Total of Department            | 155.67           | 10.17            |            | 165.83 |
| Civil and Environ Engineering  | Civil Engineering              | 59.08            | 119.67           | 4.33       | 183.08 |
|                                | Construction Engineering       |                  | 11.08            |            | 11.08  |
|                                | Total of Department            | 59.08            | 130.75           | 4.33       | 194.17 |
| Criminal Justice               | Crim Just and Law Enf Admin    | 33.00            | 87.00            | 17.33      | 137.33 |
|                                | Cybersecurity                  |                  | 7.75             |            | 7.75   |
|                                | Homeland Secuity               |                  | 12.25            |            | 12.25  |
|                                | Sociology                      | 8.75             | 2.75             |            | 11.50  |
|                                | Total of Department            | 41.75            | 109.75           | 17.33      | 168.83 |
| Elect and Computer Engineering | Electrical Engineering         | 12.75            | 73.50            | 2.00       | 88.25  |
|                                | Total of Department            | 12.75            | 73.50            | 2.00       | 88.25  |
| Engineer Leadrshp and Prg Mgmt | Engineering and Industrial Mgt |                  |                  | 14.00      | 14.00  |
|                                | Project Management             |                  | 16.50            | 30.67      | 47.17  |
|                                | Total of Department            |                  | 16.50            | 44.67      | 61.17  |
| nglish                         | Communication, General         | 37.75            | 0.25             |            | 38.00  |
|                                | English Lang Arts Teacher Ed   |                  |                  | 0.33       | 0.33   |
|                                | English Language and Lit       | 299.75           | 7.50             | 5.00       | 312.25 |
|                                | Film/Cinema Studies            | 14.00            |                  |            | 14.00  |
|                                | Fine Arts and Art Studies      | 27.75            | 39.75            |            | 67.50  |
|                                | Multi/Interdisciplimary Studie |                  | 0.25             |            | 0.25   |
|                                | Philosophy                     | 9.25             |                  |            | 9.25   |

The Citadel: Full-time Equivalency (FTE) Data by Department

| Department and Subject Area        |                                  | 1 Lower Division | 2 Upper Division | 3 Graduate | Total  |
|------------------------------------|----------------------------------|------------------|------------------|------------|--------|
| English                            | Total of Department              | 388.50           | 47.75            | 5.33       | 441.58 |
| Health and Human Performance       | Kinesiology and Exer Science     | 3.75             | 44.08            | 29.00      | 76.83  |
|                                    | Phys Ed Teaching and<br>Coaching | 150.67           | 43.00            |            | 193.67 |
|                                    | Phys Educ Sprts Mgt and Admin    |                  | 3.50             |            | 3.50   |
|                                    | Total of Department              | 154.42           | 90.58            | 29.00      | 274.00 |
| History                            | Geography                        | 0.75             |                  | 1.67       | 2.42   |
|                                    | History                          | 191.75           | 59.75            | 10.67      | 262.17 |
|                                    | Total of Department              | 192.50           | 59.75            | 12.33      | 264.58 |
| Intelligence and Security Stud     | Homeland Secuity                 | 14.75            |                  |            | 14.75  |
|                                    | Intelligence, General            | 15.50            | 34.00            | 17.00      | 66.50  |
|                                    | Total of Department              | 30.25            | 34.00            | 17.00      | 81.25  |
| Leadership                         | Liberal Arts and Sciences        | 92.42            | 33.00            |            | 125.42 |
|                                    | Organizational Leadership        |                  | 58.50            | 23.67      | 82.17  |
|                                    | Total of Department              | 92.42            | 91.50            | 23.67      | 207.58 |
| Math and Computer Science          | Computer and Info Sciences       | 22.92            | 29.25            | 14.67      | 66.83  |
|                                    | Mathematics                      | 306.67           | 12.00            | 3.67       | 322.33 |
|                                    | Total of Department              | 329.58           | 41.25            | 18.33      | 389.17 |
| Mechanical Engineering             | General Engineering              |                  |                  | 0.67       | 0.67   |
|                                    | Mechanical Engineering           | 7.00             | 184.50           | 5.00       | 196.50 |
|                                    | Total of Department              | 7.00             | 184.50           | 5.67       | 197.17 |
| Military Science                   | Army ROTC                        | 78.00            | 70.50            |            | 148.50 |
|                                    | Total of Department              | 78.00            | 70.50            |            | 148.50 |
| Modern Language Lit and Cult       | Chinese Language and Lit         | 7.00             | 3.25             |            | 10.25  |
|                                    | French Language and Lit          | 29.00            | 6.75             |            | 35.75  |
|                                    | German Language and Lit          | 28.00            | 6.75             |            | 34.75  |
|                                    | Spanish Language and Lit         | 142.00           | 19.25            |            | 161.25 |
|                                    | Total of Department              | 206.00           | 36.00            |            | 242.00 |
| Naval Science                      | Navy and Marine ROTC             | 35.33            | 25.50            |            | 60.83  |
|                                    | Total of Department              | 35.33            | 25.50            |            | 60.83  |
| Orientation                        | Liberal Arts and Sciences        | 3.25             |                  |            | 3.25   |
|                                    | Total of Department              | 3.25             |                  |            | 3.25   |
| Physics                            | Astronomy                        | 4.25             |                  |            | 4.25   |
|                                    | Meteorology                      | 3.50             |                  |            | 3.50   |
|                                    | Physics                          | 104.58           | 9.25             |            | 113.83 |
|                                    | Total of Department              | 112.33           | 9.25             |            | 121.58 |
| Political Science                  | Political Sci and Government     | 53.00            | 69.50            | 13.33      | 135.83 |
|                                    | Total of Department              | 53.00            | 69.50            | 13.33      | 135.83 |
| Psychology                         | Psychology                       | 59.25            | 13.92            | 100.44     | 173.61 |
|                                    | Total of Department              | 59.25            | 13.92            | 100.44     | 173.61 |
| School of Science and Math         | Chemistry                        |                  |                  | 4.00       | 4.00   |
|                                    | Total of Department              |                  |                  | 4.00       | 4.00   |
| Swain Family Department of Nursing | Nursing                          | 8.33             | 28.17            |            | 36.50  |
|                                    | Total of Department              | 8.33             | 28.17            |            | 36.50  |

# The Citadel: Full-time Equivalency (FTE) Data by Department

| Department and Subject Area                 | 1 Lower Division                 | 2 Upper Division | 3 Graduate | Total  |          |
|---------------------------------------------|----------------------------------|------------------|------------|--------|----------|
| Tommy and Victoria Baker School of Business | Business Admin and<br>Management | 250.00           | 311.25     | 137.67 | 698.92   |
|                                             | Total of Department              | 250.00           | 311.25     | 137.67 | 698.92   |
| Zucker Family School of Education           | Secondary Ed and Teaching        | 9.00             | 13.75      | 138.00 | 160.75   |
|                                             | STEM Education                   |                  |            | 12.56  | 12.56    |
|                                             | Total of Department              | 9.00             | 13.75      | 150.56 | 173.31   |
| Total Overall                               |                                  | 2,531.17         | 1,516.25   | 592.44 | 4,639.86 |