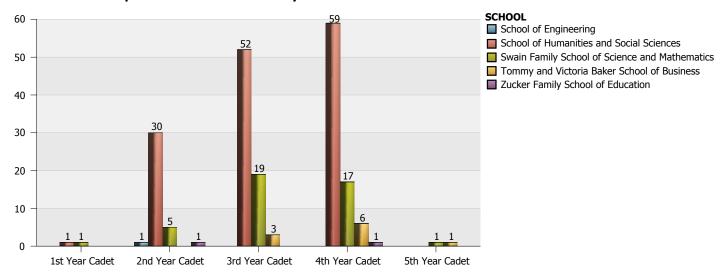

# South Carolina Corps of Cadets: Enrollment by Residency

| <b>CHE Residency Classification for Fee Purposes</b> | In-State | Out-of-State | Total |
|------------------------------------------------------|----------|--------------|-------|
| 1st Year Cadet                                       | 476      | 288          | 764   |
| 2nd Year Cadet                                       | 391      | 200          | 591   |
| 3rd Year Cadet                                       | 382      | 224          | 606   |
| 4th Year Cadet                                       | 299      | 178          | 477   |
| 5th Year Cadet                                       | 7        | 3            | 10    |
| Total of Residency                                   | 1555     | 893          | 2448  |

| In-State | Out-of-State |
|----------|--------------|
|          |              |

| 1st Year Cadet   | In-State     | (A) Resident Exception: Military Personnel and their Dependents                                             | 4   |
|------------------|--------------|-------------------------------------------------------------------------------------------------------------|-----|
| ist rear Cauet   | In-State     |                                                                                                             |     |
|                  |              | (F) Resident Exception: Scholarships Approved by Boards of Trustees                                         | 34  |
|                  |              | (I) Resident Exception: Covered Individuals Receiving Veterans GI Bill Chapter 30 and 33 Education Benefits | 21  |
|                  |              | SC Resident                                                                                                 | 417 |
|                  | Out-of-State | Non SC Resident                                                                                             | 28  |
|                  | Total        |                                                                                                             | 76  |
| 2nd Year Cadet   | In-State     | (A) Resident Exception: Military Personnel and their Dependents                                             | 1   |
|                  |              | (B) Resident Exception: Faculty and Administration Employees and their Dependents                           | 1   |
|                  |              | (C) Resident Exception: Full-time Employee and their Dependents                                             | 5   |
|                  |              | (F) Resident Exception: Scholarships Approved by Boards of Trustees                                         | 23  |
|                  |              | (I) Resident Exception: Covered Individuals Receiving Veterans GI Bill Chapter 30 and 33 Education Benefits | 7   |
|                  |              | SC Resident                                                                                                 | 354 |
|                  | Out-of-State | Non SC Resident                                                                                             | 20  |
|                  | Total        |                                                                                                             | 59  |
| 3rd Year Cadet I | In-State     | (A) Resident Exception: Military Personnel and their Dependents                                             | 1   |
|                  |              | (C) Resident Exception: Full-time Employee and their Dependents                                             | 5   |
|                  |              | (F) Resident Exception: Scholarships Approved by Boards of Trustees                                         | 17  |
|                  |              | (I) Resident Exception: Covered Individuals Receiving Veterans GI Bill Chapter 30 and 33 Education Benefits | 6   |
|                  |              | SC Resident                                                                                                 | 353 |
|                  | Out-of-State | Non SC Resident                                                                                             | 224 |
|                  | Total        |                                                                                                             | 60  |
| 4th Year Cadet   | In-State     | (A) Resident Exception: Military Personnel and their Dependents                                             | 3   |
|                  |              | (C) Resident Exception: Full-time Employee and their Dependents                                             | 2   |
|                  |              | (D) Resident Exception: Retired Persons and their Dependents                                                | 3   |
|                  |              | (F) Resident Exception: Scholarships Approved by Boards of Trustees                                         | 17  |
|                  |              | (I) Resident Exception: Covered Individuals Receiving Veterans GI Bill Chapter 30 and 33 Education Benefits | 5   |
|                  |              | SC Resident                                                                                                 | 269 |
|                  | Out-of-State | Non SC Resident                                                                                             | 178 |
|                  | Total        |                                                                                                             | 47  |
|                  | In-State     | (F) Resident Exception: Scholarships Approved by Boards of Trustees                                         | 1   |

# South Carolina Corps of Cadets: Enrollment by Residency

| 5th Year Cadet | In-State     | SC Resident     | 6    |  |
|----------------|--------------|-----------------|------|--|
|                | Out-of-State | Non SC Resident | 3    |  |
|                | Total        |                 |      |  |
| Total          |              |                 | 2448 |  |