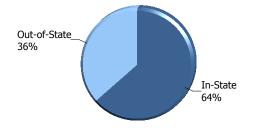

# The Citadel: Enrollment by Residency

Out-of-State

In-State

| CHE Residency Classification for Fee Purposes   | In-State | Out-of-State | Total |
|-------------------------------------------------|----------|--------------|-------|
| Active Duty Students                            | 24       |              | 24    |
| Cadets                                          | 1555     | 893          | 2448  |
| Evening Undergraduate Students                  | 239      | 19           | 258   |
| Exchange Students                               |          | 2            | 2     |
| Fifth Year Day Students                         | 33       | 7            | 40    |
| Graduate Students                               | 740      | 133          | 873   |
| Off Campus Students Enrolled in Citadel Courses | 24       | 21           | 45    |
| Transient Students                              | 13       | 9            | 22    |
| Veteran Students (Day)                          | 67       | 5            | 72    |
| Total of Residency                              | 2695     | 1089         | 3784  |