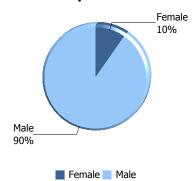

# South Carolina Corps of Cadets: Enrollment by Gender

| Gender                 | Female | Male | Total |
|------------------------|--------|------|-------|
| 1st Year Cadet         | 82     | 682  | 764   |
| 2nd Year Cadet         | 53     | 538  | 591   |
| 3rd Year Cadet         | 45     | 561  | 606   |
| 4th Year Cadet         | 39     | 438  | 477   |
| 5th Year Cadet         | 1      | 9    | 10    |
| <b>Total of Gender</b> | 220    | 2228 | 2448  |