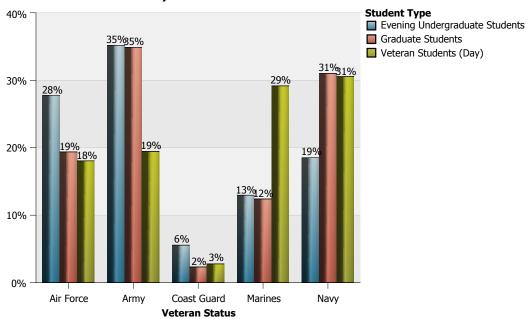

#### The Citadel: Enrollment by Veteran Status

| Student Type                   | Air Force | Army | Coast Guard | Marines | Navy | Total |
|--------------------------------|-----------|------|-------------|---------|------|-------|
| Evening Undergraduate Students | 15        | 19   | 3           | 7       | 10   | 54    |
| Graduate Students              | 25        | 45   | 3           | 16      | 40   | 129   |
| Veteran Students (Day)         | 13        | 14   | 2           | 21      | 22   | 72    |
| Total                          | 53        | 78   | 8           | 44      | 72   | 255   |