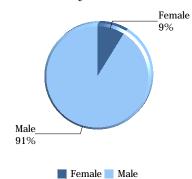

## The Citadel: Enrollment by Gender

| Gender                                          | Female | Male | Total |
|-------------------------------------------------|--------|------|-------|
| Active Duty Students                            | 1      | 17   | 18    |
| Cadets                                          | 201    | 2148 | 2349  |
| Day Students                                    | 1      |      | 1     |
| <b>Evening Undergraduate Students</b>           | 74     | 195  | 269   |
| Exchange Students                               | 1      |      | 1     |
| Fifth Year Day Students                         | 5      | 50   | 55    |
| Graduate Students                               | 476    | 404  | 880   |
| Off Campus Students Enrolled in Citadel Courses | 4      | 55   | 59    |
| Transient Students                              | 8      | 9    | 17    |
| Veteran Students (Day)                          | 6      | 62   | 68    |
| Total of Gender                                 | 777    | 2940 | 3717  |