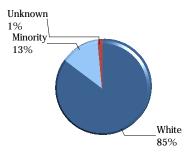

#### The Citadel: Enrollment by Race/Ethnicity

| Race/Ethnicity                                        | American<br>Indian or<br>Alaskan<br>Native | Asian | Black or<br>African<br>American | Hispanic | More Than<br>1 Race | Native<br>Hawaiian<br>or Pacific<br>Islander | Non-<br>Resident<br>Alien | Unknown | White | Total |
|-------------------------------------------------------|--------------------------------------------|-------|---------------------------------|----------|---------------------|----------------------------------------------|---------------------------|---------|-------|-------|
| Active Duty Students                                  |                                            |       |                                 |          |                     |                                              |                           |         | 18    | 18    |
| Cadets                                                | 13                                         | 54    | 218                             | 161      | 112                 | 6                                            | 22                        | 6       | 1757  | 2349  |
| Day Students                                          |                                            | 1     |                                 |          |                     |                                              |                           |         |       | 1     |
| Evening Undergraduate<br>Students                     |                                            | 2     | 35                              | 14       | 13                  | 1                                            |                           | 9       | 195   | 269   |
| Exchange Students                                     |                                            |       |                                 |          |                     |                                              |                           | 1       |       | 1     |
| Fifth Year Day Students                               |                                            | 2     | 7                               | 3        | 3                   |                                              |                           |         | 40    | 55    |
| Graduate Students                                     | 3                                          | 17    | 119                             | 26       | 13                  | 4                                            | 8                         | 22      | 668   | 880   |
| Off Campus Students<br>Enrolled in Citadel<br>Courses |                                            | 2     | 10                              | 7        | 2                   |                                              |                           | 1       | 37    | 59    |
| Transient Students                                    |                                            | 1     | 2                               |          |                     |                                              |                           |         | 14    | 17    |
| Veteran Students (Day)                                |                                            | 2     | 2                               | 4        | 1                   |                                              |                           | 1       | 58    | 68    |
| Total of<br>Race/Ethnicity                            | 16                                         | 81    | 393                             | 215      | 144                 | 11                                           | 30                        | 40      | 2787  | 3717  |