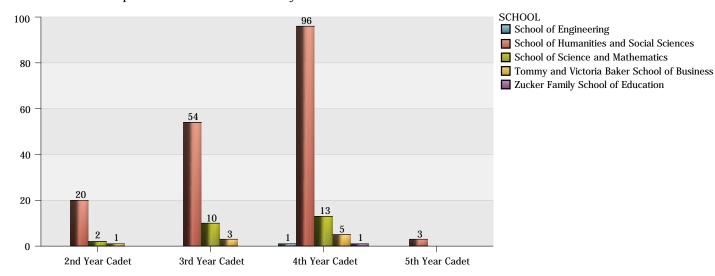

#### South Carolina Corps of Cadets: Enrollment by Secondary Program

| Degree Major (1st Concentration, 2nd Concentration)     | 2nd Year Cadet | 3rd Year Cadet | 4th Year Cadet | 5th Year Cadet | Total |
|---------------------------------------------------------|----------------|----------------|----------------|----------------|-------|
| BA Chemistry                                            |                |                | 1              |                | 1     |
| BA Criminal Justice                                     | 1              | 2              |                |                | 3     |
| BA English                                              | 3              |                | 1              |                | 4     |
| BA Intelligence and Security Stu (General Intelligence) | 1              |                |                |                | 1     |
| BA Modern Language (French)                             | 4              | 2              | 4              |                | 10    |
| BA Modern Language (German)                             | 1              |                | 1              |                | 2     |
| BA Modern Language (Spanish)                            | 4              | 11             | 4              | 1              | 20    |
| BA Political Science (American Govt)                    |                | 1              |                |                | 1     |
| BA Political Science (Intl and Mlty Affairs)            |                | 1              | 2              |                | 3     |
| BA Political Science (Law and Legal Studies)            | 1              | 1              | 1              |                | 3     |
| BA Psychology                                           | 1              |                |                |                | 1     |
| BS Exercise Science                                     | 1              | 1              |                |                | 2     |
| BS Mathematics                                          | 1              |                |                |                | 1     |
| BS Physics                                              |                |                | 1              |                | 1     |
| BSBA Business Administration                            |                | 2              |                |                | 2     |
| Total                                                   | 18             | 21             | 15             | 1              | 55    |

#### South Carolina Corps of Cadets: Enrollment by Minor

| Minor                          | 2nd Year Cadet | 3rd Year Cadet | 4th Year Cadet | 5th Year Cadet | Total of Minor |
|--------------------------------|----------------|----------------|----------------|----------------|----------------|
| Aerospace Science              | 1              |                | 3              |                | 4              |
| Applied Physics                |                | 1              | 1              |                | 2              |
| Biology                        |                | 1              | 3              |                | 4              |
| Business Administration        | 1              | 3              | 5              |                | 9              |
| Chinese                        | 1              | 2              | 3              |                | 6              |
| Computer Science               |                | 1              |                |                | 1              |
| Criminal Justice               |                | 1              | 4              | 1              | 6              |
| Cybersecurity                  | 1              | 4              | 2              |                | 7              |
| East Asian Studies             |                |                | 2              |                | 2              |
| Education                      |                |                | 1              |                | 1              |
| Fine Arts                      | 1              | 4              | 19             | 1              | 25             |
| French                         | 5              | 11             | 6              |                | 22             |
| German                         | 1              | 9              | 4              |                | 14             |
| History African American       |                | 2              |                |                | 2              |
| History International Relation |                | 1              | 1              |                | 2              |
| Intelligence and Homeland Secu | 5              | 11             | 28             |                | 44             |
| Leadership Studies             |                | 1              | 1              |                | 2              |
| Management Info Systems        |                | 2              |                |                | 2              |
| Mathematics Applied            |                |                | 1              |                | 1              |
| Mathematics Applied Stats      |                | 1              | 1              |                | 2              |
| Mech Eng Mechatronics Track    |                |                | 1              |                | 1              |
| Philosophy                     |                |                | 3              |                | 3              |
| Poli Sci Intl and Mlty Affairs |                | 1              | 4              |                | 5              |
| Poli Sci Law and Legal Studies |                | 2              |                |                | 2              |
| Poli Sci Nonwestern Studies    |                |                | 1              |                | 1              |
| Psychology                     | 1              | 1              | 4              |                | 6              |
| Spanish                        | 6              | 8              | 16             | 1              | 31             |
| Sport Management               |                |                | 2              |                | 2              |
| Total                          | 23             | 67             | 116            | 3              | 209            |