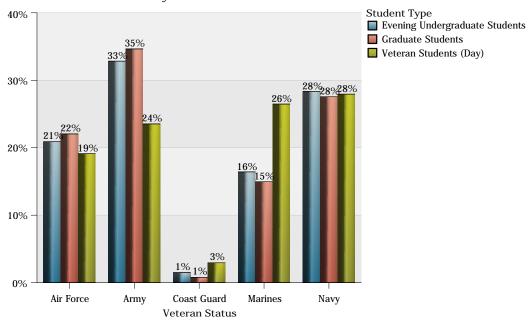

#### The Citadel: Enrollment by Veteran Status

| Student Type                          | Air Force | Army | Coast Guard | Marines | Navy | Total |
|---------------------------------------|-----------|------|-------------|---------|------|-------|
| <b>Evening Undergraduate Students</b> | 14        | 22   | 1           | 11      | 19   | 67    |
| Graduate Students                     | 28        | 44   | 1           | 19      | 35   | 127   |
| Veteran Students (Day)                | 13        | 16   | 2           | 18      | 19   | 68    |
| Total                                 | 55        | 82   | 4           | 48      | 73   | 262   |