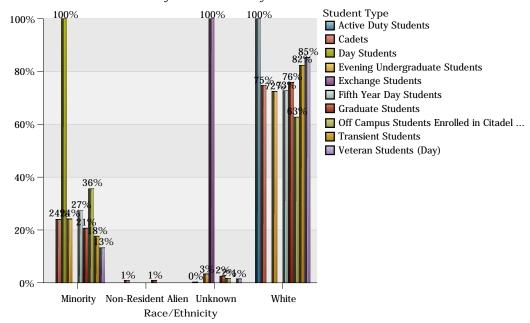

#### The Citadel: Enrollment by Race/Ethnicity

| Race/Ethnicity                                        | American<br>Indian or<br>Alaskan<br>Native | Asian | Black or<br>African<br>American | Hispanic | More Than<br>1 Race | Native<br>Hawaiian<br>or Pacific<br>Islander | Non-<br>Resident<br>Alien | Unknown | White | Total |
|-------------------------------------------------------|--------------------------------------------|-------|---------------------------------|----------|---------------------|----------------------------------------------|---------------------------|---------|-------|-------|
| Active Duty Students                                  |                                            |       |                                 |          |                     |                                              |                           |         | 18    | 18    |
| Cadets                                                | 13                                         | 54    | 218                             | 161      | 112                 | 6                                            | 22                        | 6       | 1757  | 2349  |
| Day Students                                          |                                            | 1     |                                 |          |                     |                                              |                           |         |       | 1     |
| Evening Undergraduate<br>Students                     |                                            | 2     | 35                              | 14       | 13                  | 1                                            |                           | 9       | 195   | 269   |
| Exchange Students                                     |                                            |       |                                 |          |                     |                                              |                           | 1       |       | 1     |
| Fifth Year Day Students                               |                                            | 2     | 7                               | 3        | 3                   |                                              |                           |         | 40    | 55    |
| Graduate Students                                     | 3                                          | 17    | 119                             | 26       | 13                  | 4                                            | 8                         | 22      | 668   | 880   |
| Off Campus Students<br>Enrolled in Citadel<br>Courses |                                            | 2     | 10                              | 7        | 2                   |                                              |                           | 1       | 37    | 59    |
| Transient Students                                    |                                            | 1     | 2                               |          |                     |                                              |                           |         | 14    | 17    |
| Veteran Students (Day)                                |                                            | 2     | 2                               | 4        | 1                   |                                              |                           | 1       | 58    | 68    |
| Total of<br>Race/Ethnicity                            | 16                                         | 81    | 393                             | 215      | 144                 | 11                                           | 30                        | 40      | 2787  | 3717  |