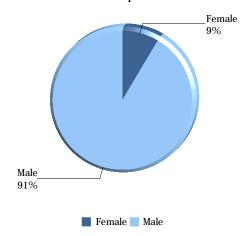

## South Carolina Corps of Cadets: Enrollment by Gender

| Gender          | Female | Male | Total |
|-----------------|--------|------|-------|
| 1st Year Cadet  | 71     | 664  | 735   |
| 2nd Year Cadet  | 54     | 571  | 625   |
| 3rd Year Cadet  | 39     | 468  | 507   |
| 4th Year Cadet  | 37     | 427  | 464   |
| 5th Year Cadet  |        | 18   | 18    |
| Total of Gender | 201    | 2148 | 2349  |