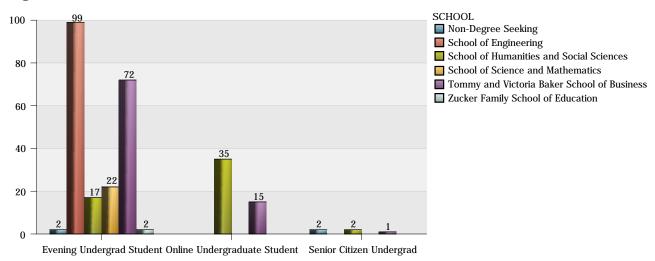

## The Citadel Graduate College: Enrollment by Degree Program Undergraduate Students

| Degree Major (1st Concentration, 2nd Concentration) | Evening Undergrad Student | Online Undergraduate Student | Senior Citizen Undergrad | Total |
|-----------------------------------------------------|---------------------------|------------------------------|--------------------------|-------|
| BA Criminal Justice                                 | 10                        | 35                           | 2                        | 47    |
| BA Political Science                                | 7                         |                              |                          | 7     |
| BS Education Social Studies                         | 2                         |                              |                          | 2     |
| BSBA Business Administration                        | 72                        | 15                           | 1                        | 88    |
| BSCE Civil Engineering                              | 32                        |                              |                          | 32    |
| BSEE Electrical Engineering                         | 41                        |                              |                          | 41    |
| BSME Mechanical Engineering                         | 26                        |                              |                          | 26    |
| BSN Nursing                                         | 22                        |                              |                          | 22    |
| NDG Undeclared Undergraduate                        | 2                         |                              | 2                        | 4     |
| Total                                               | 214                       | 50                           | 5                        | 269   |