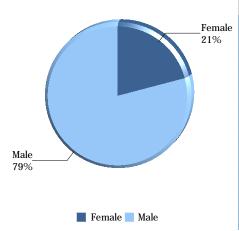

## The Citadel: Enrollment by Gender

| Gender                                          | Female | Male | Total |
|-------------------------------------------------|--------|------|-------|
| Active Duty Students                            | 1      | 17   | 18    |
| Cadets                                          | 201    | 2148 | 2349  |
| Day Students                                    | 1      |      | 1     |
| <b>Evening Undergraduate Students</b>           | 74     | 195  | 269   |
| Exchange Students                               | 1      |      | 1     |
| Fifth Year Day Students                         | 5      | 50   | 55    |
| Graduate Students                               | 476    | 404  | 880   |
| Off Campus Students Enrolled in Citadel Courses | 4      | 55   | 59    |
| Transient Students                              | 8      | 9    | 17    |
| Veteran Students (Day)                          | 6      | 62   | 68    |
| Total of Gender                                 | 777    | 2940 | 3717  |