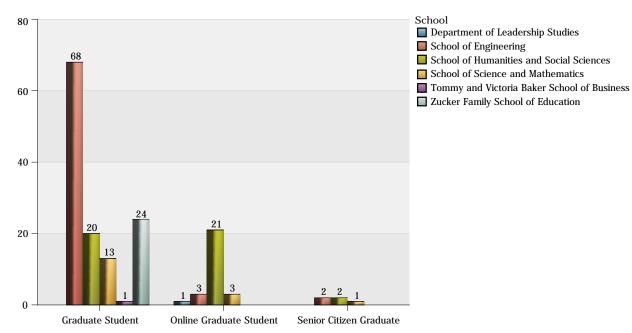

#### The Citadel Graduate College: Enrollment by Race/Ethnicity

| Race/Ethnicit  | y                                  | American<br>Indian or<br>Alaskan<br>Native | Asian | Black or<br>African<br>American | Hispanic | More Than<br>1 Race | Native<br>Hawaiian<br>or Pacific<br>Islander | Non-<br>Resident<br>Alien | Unknown | White | Total |
|----------------|------------------------------------|--------------------------------------------|-------|---------------------------------|----------|---------------------|----------------------------------------------|---------------------------|---------|-------|-------|
| Undergraduate  | Evening<br>Undergrad<br>Student    |                                            | 2     | 29                              | 9        | 11                  | 1                                            |                           | 8       | 154   | 214   |
|                | Online<br>Undergraduate<br>Student |                                            |       | 5                               | 5        | 1                   |                                              |                           | 1       | 38    | 50    |
|                | Senior Citizen<br>Undergrad        |                                            |       | 1                               |          | 1                   |                                              |                           |         | 3     | 5     |
|                | Total of<br>Student<br>Type        |                                            | 2     | 35                              | 14       | 13                  | 1                                            |                           | 9       | 195   | 269   |
| Graduate       | Graduate<br>Student                | 2                                          | 13    | 106                             | 23       | 12                  | 3                                            | 8                         | 20      | 552   | 739   |
|                | Online<br>Graduate<br>Student      | 1                                          | 3     | 12                              | 3        | 1                   | 1                                            |                           | 2       | 103   | 126   |
|                | Senior Citizen<br>Graduate         |                                            | 1     | 1                               |          |                     |                                              |                           |         | 13    | 15    |
|                | Total of<br>Student<br>Type        | 3                                          | 17    | 119                             | 26       | 13                  | 4                                            | 8                         | 22      | 668   | 880   |
| Total of Race/ | Ethnicity                          | 3                                          | 19    | 154                             | 40       | 26                  | 5                                            | 8                         | 31      | 863   | 1149  |