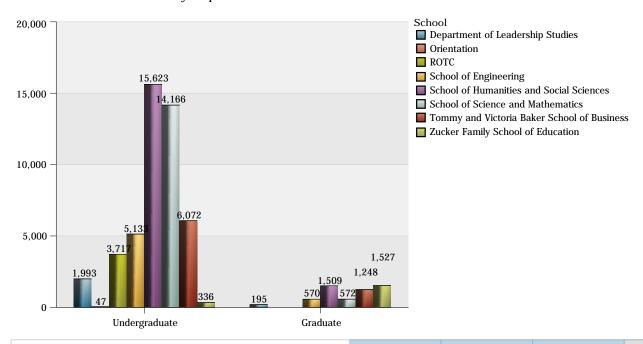

#### The Citadel: Credit Hours by Department

| Department and Subject Area    |                                | 1 Lower Division | 2 Upper Division | 3 Graduate | Total |
|--------------------------------|--------------------------------|------------------|------------------|------------|-------|
| Aerospace Studies              | Air Force ROTC                 | 422              | 313              |            | 735   |
|                                | Total of Department            | 422              | 313              |            | 735   |
| Biology                        | Biology and Biological Science | 2,811            | 376              | 74         | 3,261 |
|                                | Total of Department            | 2,811            | 376              | 74         | 3,261 |
| Chemistry                      | Chemistry                      | 1,866            | 198              |            | 2,064 |
|                                | Total of Department            | 1,866            | 198              |            | 2,064 |
| Civil and Environ Engineering  | Civil Engineering              | 804              | 1,476            | 39         | 2,319 |
|                                | Total of Department            | 804              | 1,476            | 39         | 2,319 |
| Criminal Justice               | Crim Just and Law Enf Admin    | 381              | 1,248            | 276        | 1,905 |
|                                | Cybersecurity                  |                  | 96               |            | 96    |
|                                | Homeland Secuity               | 168              | 180              |            | 348   |
|                                | Intelligence, General          |                  | 135              |            | 135   |
|                                | Sociology                      | 162              | 33               |            | 195   |
|                                | Total of Department            | 711              | 1,692            | 276        | 2,679 |
| Elect and Computer Engineering | Electrical Engineering         | 156              | 863              |            | 1,019 |
|                                | Total of Department            | 156              | 863              |            | 1,019 |
| Engineer Leadrshp and Prg Mgmt | Engineering and Industrial Mgt |                  |                  | 219        | 219   |
|                                | Project Management             |                  | 69               | 282        | 351   |
|                                | Total of Department            |                  | 69               | 501        | 570   |
| English                        | Communication, General         | 378              | 9                |            | 387   |
|                                | English Language and Lit       | 3,459            | 108              | 48         | 3,615 |
|                                | Film/Cinema Studies            | 168              |                  |            | 168   |
|                                | Fine Arts and Art Studies      | 219              | 504              |            | 723   |
|                                | Liberal Arts and Sci Other     |                  | 54               |            | 54    |
|                                | Philosophy                     | 45               |                  |            | 45    |
|                                | Total of Department            | 4,269            | 675              | 48         | 4,992 |

The Citadel: Credit Hours by Department

| Department and Subject Area         |                                 | 1 Lower Division | 2 Upper Division | 3 Graduate | Total  |
|-------------------------------------|---------------------------------|------------------|------------------|------------|--------|
| Health Exercise Sport Science       | Gerontology                     |                  | 36               |            | 36     |
|                                     | Kinesiology and Exer Science    |                  | 486              | 216        | 702    |
|                                     | Phys Ed Teaching and Coaching   | 1,782            | 414              |            | 2,196  |
|                                     | Phys Educ Sprts Mgt and Admin   |                  | 12               |            | 12     |
|                                     | Total of Department             | 1,782            | 948              | 216        | 2,946  |
| History                             | History                         | 2,283            | 741              | 117        | 3,141  |
|                                     | Total of Department             | 2,283            | 741              | 117        | 3,141  |
| Leadership                          | Liberal Arts and Sciences       | 1,150            | 264              |            | 1,414  |
|                                     | Organizational Leadership       |                  | 579              | 195        | 774    |
|                                     | Total of Department             | 1,150            | 843              | 195        | 2,188  |
| Math and Computer Science           | Computer and Info Sciences      | 230              | 225              | 222        | 677    |
|                                     | Mathematics                     | 3,228            | 372              | 60         | 3,660  |
|                                     | Total of Department             | 3,458            | 597              | 282        | 4,337  |
| Mechanical Engineering              | Mechanical Engineering          | 103              | 1,662            | 30         | 1,795  |
|                                     | Total of Department             | 103              | 1,662            | 30         | 1,795  |
| Military Science                    | Army ROTC                       | 943              | 1,227            |            | 2,170  |
|                                     | Total of Department             | 943              | 1,227            |            | 2,170  |
| Modern Language Lit and Cult        | Chinese Language and Lit        | 78               | 24               |            | 102    |
|                                     | French Language and Lit         | 264              | 81               |            | 345    |
|                                     | German Language and Lit         | 294              | 48               |            | 342    |
|                                     | Spanish Language and Lit        | 1,749            | 216              | 3          | 1,968  |
|                                     | Total of Department             | 2,385            | 369              | 3          | 2,757  |
| Naval Science                       | Navy and Marine ROTC            | 462              | 350              |            | 812    |
|                                     | Total of Department             | 462              | 350              |            | 812    |
| Orientation                         | Liberal Arts and Sciences       | 47               |                  |            | 47     |
|                                     | Total of Department             | 47               |                  |            | 47     |
| Physics                             | Astronomy                       | 33               |                  |            | 33     |
|                                     | Physics                         | 1,744            | 148              |            | 1,892  |
|                                     | Total of Department             | 1,777            | 148              |            | 1,925  |
| Political Science                   | Political Sci and Government    | 594              | 1,002            | 171        | 1,767  |
|                                     | Total of Department             | 594              | 1,002            | 171        | 1,767  |
| Psychology                          | Psychology                      | 681              | 221              | 894        | 1,796  |
|                                     | Total of Department             | 681              | 221              | 894        | 1,796  |
| Swain Department of Nursing         | Nursing                         | 166              | 39               |            | 205    |
|                                     | Total of Department             | 166              | 39               |            | 205    |
| Готту and Victoria School of Busine | s Business Admin and Management | 2,493            | 3,579            | 1,248      | 7,320  |
|                                     | Total of Department             | 2,493            | 3,579            | 1,248      | 7,320  |
| Zucker Family School of Education   | Secondary Ed and Teaching       | 132              | 204              | 1,440      | 1,776  |
|                                     | STEM Education                  |                  |                  | 87         | 87     |
|                                     | Total of Department             | 132              | 204              | 1,527      | 1,863  |
| Total Overall                       | •                               | 29,495           | 17,592           | 5,621      | 52,708 |