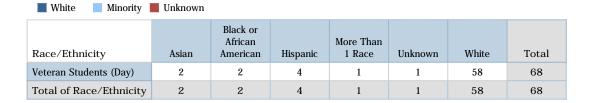

#### The Citadel: Enrollment by Race/Ethnicity

| Race/Ethnicity                                        | American<br>Indian or<br>Alaskan<br>Native | Asian | Black or<br>African<br>American | Hispanic | More Than<br>1 Race | Native<br>Hawaiian<br>or Pacific<br>Islander | Non-<br>Resident<br>Alien | Unknown | White | Total |
|-------------------------------------------------------|--------------------------------------------|-------|---------------------------------|----------|---------------------|----------------------------------------------|---------------------------|---------|-------|-------|
| Active Duty Students                                  |                                            |       |                                 |          |                     |                                              |                           |         | 18    | 18    |
| Cadets                                                | 13                                         | 54    | 218                             | 161      | 112                 | 6                                            | 22                        | 6       | 1757  | 2349  |
| Day Students                                          |                                            | 1     |                                 |          |                     |                                              |                           |         |       | 1     |
| Evening Undergraduate<br>Students                     |                                            | 2     | 35                              | 14       | 13                  | 1                                            |                           | 9       | 195   | 269   |
| Exchange Students                                     |                                            |       |                                 |          |                     |                                              |                           | 1       |       | 1     |
| Fifth Year Day Students                               |                                            | 2     | 7                               | 3        | 3                   |                                              |                           |         | 40    | 55    |
| Graduate Students                                     | 3                                          | 17    | 119                             | 26       | 13                  | 4                                            | 8                         | 22      | 668   | 880   |
| Off Campus Students<br>Enrolled in Citadel<br>Courses |                                            | 2     | 10                              | 7        | 2                   |                                              |                           | 1       | 37    | 59    |
| Transient Students                                    |                                            | 1     | 2                               |          |                     |                                              |                           |         | 14    | 17    |
| Veteran Students (Day)                                |                                            | 2     | 2                               | 4        | 1                   |                                              |                           | 1       | 58    | 68    |
| Total of<br>Race/Ethnicity                            | 16                                         | 81    | 393                             | 215      | 144                 | 11                                           | 30                        | 40      | 2787  | 3717  |