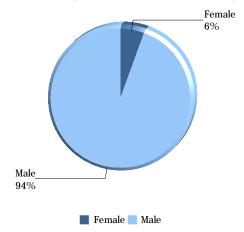

## South Carolina Corps of Cadets: Enrollment by Gender

| Gender          | Female | Male | Total |
|-----------------|--------|------|-------|
| 1st Year Cadet  | 71     | 664  | 735   |
| 2nd Year Cadet  | 54     | 571  | 625   |
| 3rd Year Cadet  | 39     | 468  | 507   |
| 4th Year Cadet  | 37     | 427  | 464   |
| 5th Year Cadet  |        | 18   | 18    |
| Total of Gender | 201    | 2148 | 2349  |