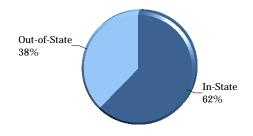

## The Citadel: Enrollment by Residency

| Residency                                          | In-State | Out-of-State | Total |
|----------------------------------------------------|----------|--------------|-------|
| Active Duty Students                               | 18       |              | 18    |
| Cadets                                             | 1464     | 885          | 2349  |
| Day Students                                       | 1        |              | 1     |
| <b>Evening Undergraduate Students</b>              | 252      | 17           | 269   |
| Exchange Students                                  |          | 1            | 1     |
| Fifth Year Day Students                            | 39       | 16           | 55    |
| Graduate Students                                  | 756      | 124          | 880   |
| Off Campus Students Enrolled in Citadel<br>Courses | 35       | 24           | 59    |
| Transient Students                                 | 11       | 6            | 17    |
| Veteran Students (Day)                             | 65       | 3            | 68    |
| Total of Residency                                 | 2641     | 1076         | 3717  |