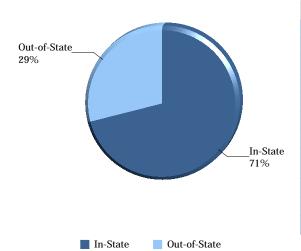

## The Citadel: Enrollment by Residency

| Residency                                          | In-State | Out-of-State | Total |
|----------------------------------------------------|----------|--------------|-------|
| Active Duty Students                               | 18       |              | 18    |
| Cadets                                             | 1464     | 885          | 2349  |
| Day Students                                       | 1        |              | 1     |
| <b>Evening Undergraduate Students</b>              | 252      | 17           | 269   |
| Exchange Students                                  |          | 1            | 1     |
| Fifth Year Day Students                            | 39       | 16           | 55    |
| Graduate Students                                  | 756      | 124          | 880   |
| Off Campus Students Enrolled in Citadel<br>Courses | 35       | 24           | 59    |
| Transient Students                                 | 11       | 6            | 17    |
| Veteran Students (Day)                             | 65       | 3            | 68    |
| Total of Residency                                 | 2641     | 1076         | 3717  |