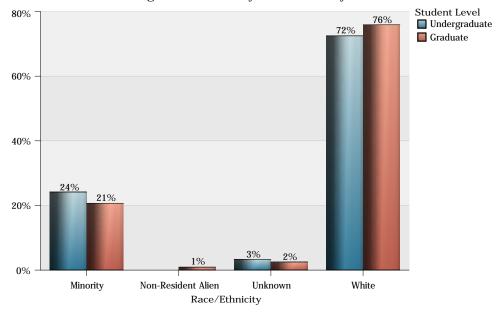

#### The Citadel: Enrollment by Race/Ethnicity

| Race/Ethnicity                                        | American<br>Indian or<br>Alaskan<br>Native | Asian | Black or<br>African<br>American | Hispanic | More Than<br>1 Race | Native<br>Hawaiian<br>or Pacific<br>Islander | Non-<br>Resident<br>Alien | Unknown | White | Total |
|-------------------------------------------------------|--------------------------------------------|-------|---------------------------------|----------|---------------------|----------------------------------------------|---------------------------|---------|-------|-------|
| Active Duty Students                                  |                                            |       |                                 |          |                     |                                              |                           |         | 18    | 18    |
| Cadets                                                | 13                                         | 54    | 218                             | 161      | 112                 | 6                                            | 22                        | 6       | 1757  | 2349  |
| Day Students                                          |                                            | 1     |                                 |          |                     |                                              |                           |         |       | 1     |
| Evening Undergraduate<br>Students                     |                                            | 2     | 35                              | 14       | 13                  | 1                                            |                           | 9       | 195   | 269   |
| Exchange Students                                     |                                            |       |                                 |          |                     |                                              |                           | 1       |       | 1     |
| Fifth Year Day Students                               |                                            | 2     | 7                               | 3        | 3                   |                                              |                           |         | 40    | 55    |
| Graduate Students                                     | 3                                          | 17    | 119                             | 26       | 13                  | 4                                            | 8                         | 22      | 668   | 880   |
| Off Campus Students<br>Enrolled in Citadel<br>Courses |                                            | 2     | 10                              | 7        | 2                   |                                              |                           | 1       | 37    | 59    |
| Transient Students                                    |                                            | 1     | 2                               |          |                     |                                              |                           |         | 14    | 17    |
| Veteran Students (Day)                                |                                            | 2     | 2                               | 4        | 1                   |                                              |                           | 1       | 58    | 68    |
| Total of<br>Race/Ethnicity                            | 16                                         | 81    | 393                             | 215      | 144                 | 11                                           | 30                        | 40      | 2787  | 3717  |