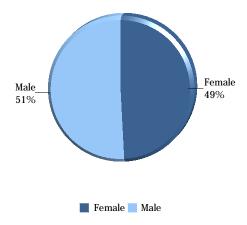

## South Carolina Corps of Cadets: Enrollment by Gender

| Gender          | Female | Male | Total |
|-----------------|--------|------|-------|
| 1st Year Cadet  | 71     | 664  | 735   |
| 2nd Year Cadet  | 54     | 571  | 625   |
| 3rd Year Cadet  | 39     | 468  | 507   |
| 4th Year Cadet  | 37     | 427  | 464   |
| 5th Year Cadet  |        | 18   | 18    |
| Total of Gender | 201    | 2148 | 2349  |