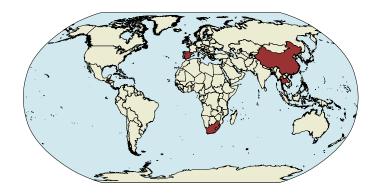

South Carolina Corps of Cadets: Enrollment by Country of Citizenship for International Students

| Country      | 1st Year Cadet | 2nd Year Cadet | 3rd Year Cadet | 4th Year Cadet | Total of Country |
|--------------|----------------|----------------|----------------|----------------|------------------|
| BAHRAIN      |                |                | 1              |                | 1                |
| CHINA        | 2              |                |                | 2              | 4                |
| COSTA RICA   |                |                | 1              |                | 1                |
| GUATEMALA    | 1              |                |                |                | 1                |
| SOUTH AFRICA |                | 1              |                |                | 1                |
| SPAIN        |                |                | 1              |                | 1                |
| TAIWAN       |                | 3              | 3              | 3              | 9                |
| THAILAND     | 1              | 1              | 1              | 1              | 4                |
| Total        | 4              | 5              | 7              | 6              | 22               |