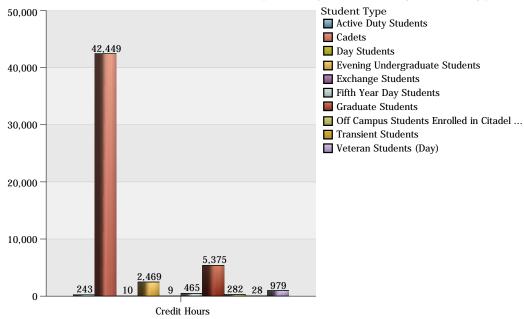

#### The Citadel: Credit Hours and Full-time Equivalency (FTE) Data by Student Type

|                                                 | Credit Hours | FTE      |
|-------------------------------------------------|--------------|----------|
| Active Duty Students                            | 243          | 20.25    |
| Cadets                                          | 42,449       | 3,537.42 |
| Day Students                                    | 10           | 0.83     |
| Evening Undergraduate Students                  | 2,469        | 205.75   |
| Exchange Students                               | 9            | 0.75     |
| Fifth Year Day Students                         | 465          | 38.75    |
| Graduate Students                               | 5,375        | 597.22   |
| Off Campus Students Enrolled in Citadel Courses | 282          | 23.50    |
| Transient Students                              | 28           | 2.33     |
| Veteran Students (Day)                          | 979          | 81.58    |
| Total                                           | 52,309       | 4,508.39 |