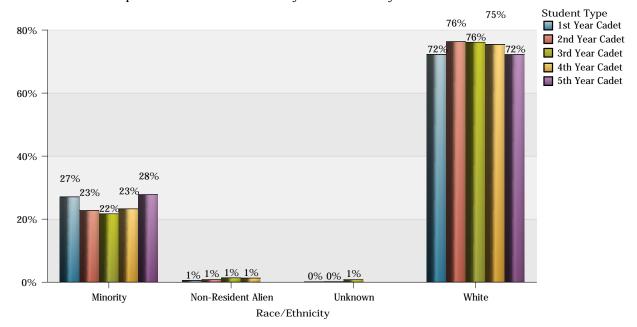

#### South Carolina Corps of Cadets: Enrollment by Race/Ethnicity

| Race/Ethnicity             | American<br>Indian or<br>Alaskan<br>Native | Asian | Black or<br>African<br>American | Hispanic | More Than<br>1 Race | Native<br>Hawaiian<br>or Pacific<br>Islander | Non-<br>Resident<br>Alien | Unknown | White | Total |
|----------------------------|--------------------------------------------|-------|---------------------------------|----------|---------------------|----------------------------------------------|---------------------------|---------|-------|-------|
| 1st Year Cadet             | 5                                          | 21    | 78                              | 48       | 46                  | 1                                            | 4                         | 1       | 531   | 735   |
| 2nd Year Cadet             | 6                                          | 11    | 52                              | 44       | 27                  | 2                                            | 5                         | 1       | 477   | 625   |
| 3rd Year Cadet             |                                            | 9     | 50                              | 32       | 16                  | 3                                            | 7                         | 4       | 386   | 507   |
| 4th Year Cadet             | 2                                          | 12    | 38                              | 35       | 21                  |                                              | 6                         |         | 350   | 464   |
| 5th Year Cadet             |                                            | 1     |                                 | 2        | 2                   |                                              |                           |         | 13    | 18    |
| Total of<br>Race/Ethnicity | 13                                         | 54    | 218                             | 161      | 112                 | 6                                            | 22                        | 6       | 1757  | 2349  |