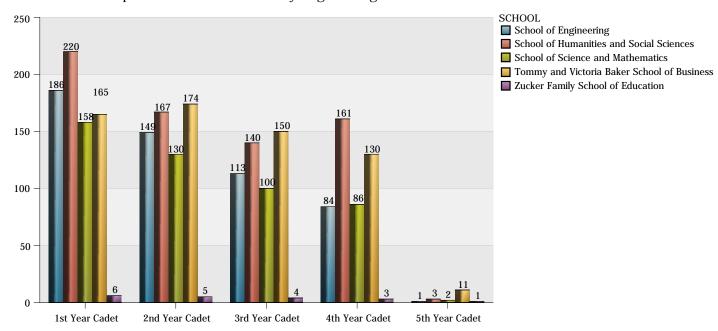

#### South Carolina Corps of Cadets: Enrollment by Degree Program

| Degree Major (1st Concentration, 2nd Concentration)      | 1st Year Cadet | 2nd Year Cadet | 3rd Year Cadet | 4th Year Cadet | 5th Year Cadet | Total |
|----------------------------------------------------------|----------------|----------------|----------------|----------------|----------------|-------|
| BA Chemistry                                             | 3              |                |                | 3              |                | 6     |
| BA Chemistry (Pre Education Chemistry)                   | 1              |                |                |                |                | 1     |
| BA Criminal Justice                                      | 87             | 77             | 58             | 86             | 1              | 309   |
| BA English                                               | 3              | 4              | 2              | 7              |                | 16    |
| BA History                                               | 14             | 18             | 22             | 12             |                | 66    |
| BA Intelligence and Security Stu                         | 1              |                |                |                |                | 1     |
| BA Intelligence and Security Stu (Counterterrorism)      | 1              | 1              | 1              |                |                | 3     |
| BA Intelligence and Security Stu (General Intelligence)  | 41             | 3              | 2              |                |                | 46    |
| BA Intelligence and Security Stu (Military Intelligence) | 1              |                |                |                |                | 1     |
| BA Modern Language (French)                              |                | 1              |                |                |                | 1     |
| BA Modern Language (German)                              | 1              |                | 1              |                |                | 2     |
| BA Modern Language (Spanish)                             | 3              | 2              |                | 2              |                | 7     |
| BA Political Science                                     |                |                | 1              |                |                | 1     |
| BA Political Science (American Govt)                     | 5              | 4              | 3              | 3              |                | 15    |
| BA Political Science (Intl and Mlty Affairs)             | 36             | 32             | 31             | 24             | 1              | 124   |
| BA Political Science (Law and Legal Studies)             | 17             | 12             | 11             | 13             |                | 53    |
| BA Psychology                                            | 10             | 13             | 8              | 14             | 1              | 46    |
| BS Biology                                               | 64             | 35             | 21             | 25             | 1              | 146   |
| BS Biology (Pre Education Biology Teaching)              | 2              |                |                |                |                | 2     |
| BS Biology (Secondary Biology Teaching)                  |                |                | 1              | 1              |                | 2     |
| BS Chemistry                                             | 6              | 3              | 2              | 4              |                | 15    |
| BS Chemistry (Biochemistry)                              | 2              | 2              | 3              | 2              |                | 9     |
| BS Computer Science                                      | 29             | 26             | 13             | 6              | 1              | 75    |
| BS Education Social Studies                              |                |                | 1              | 2              | 1              | 4     |
| BS Exercise Science                                      | 15             | 41             | 35             | 31             |                | 122   |
| BS Mathematics                                           | 6              | 1              | 5              | 3              |                | 15    |

## South Carolina Corps of Cadets: Enrollment by Degree Program

| Degree Major (1st Concentration, 2nd Concentration) | 1st Year Cadet | 2nd Year Cadet | 3rd Year Cadet | 4th Year Cadet | 5th Year Cadet | Total |
|-----------------------------------------------------|----------------|----------------|----------------|----------------|----------------|-------|
| BS Physical Education (Physical Education Teaching) |                |                | 1              | 1              |                | 2     |
| BS Physical Education (Pre Physical Educ Teaching)  | 5              | 3              | 2              |                |                | 10    |
| BS Physics                                          | 11             | 4              | 4              | 8              |                | 27    |
| BS Pre Education Social Studies                     | 6              | 5              | 3              | 1              |                | 15    |
| BS Sport Management                                 | 13             | 8              | 12             | 2              |                | 35    |
| BSBA Accounting                                     | 10             | 13             | 12             | 20             | 1              | 56    |
| BSBA Business Administration                        | 155            | 161            | 138            | 110            | 10             | 574   |
| BSCE Civil Engineering                              | 59             | 50             | 46             | 32             |                | 187   |
| BSEE Electrical Engineering                         | 26             | 15             | 16             | 12             |                | 69    |
| BSME Mechanical Engineering                         | 101            | 84             | 51             | 40             | 1              | 277   |
| BSN Nursing                                         | 1              | 7              | 1              |                |                | 9     |
| Total                                               | 735            | 625            | 507            | 464            | 18             | 2349  |