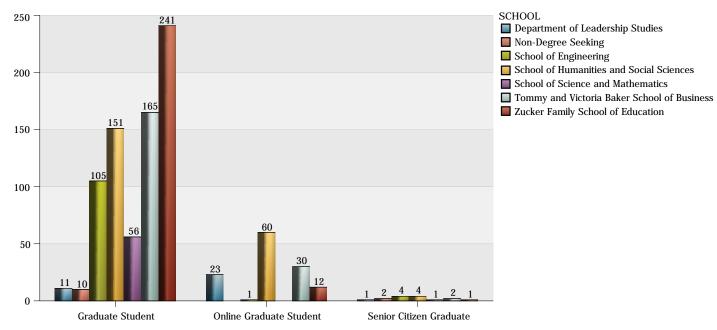

## The Citadel Graduate College: Enrollment by Residency

Out-of-State

| Residency       |                              | In-State | Out-of-State | Total |
|-----------------|------------------------------|----------|--------------|-------|
| Undergraduate   | Evening Undergrad Student    | 208      | 6            | 214   |
|                 | Online Undergraduate Student | 39       | 11           | 50    |
|                 | Senior Citizen Undergrad     | 5        |              | 5     |
|                 | Total of Student Type        | 252      | 17           | 269   |
| Graduate        | Graduate Student             | 682      | 57           | 739   |
|                 | Online Graduate Student      | 59       | 67           | 126   |
|                 | Senior Citizen Graduate      | 15       |              | 15    |
|                 | Total of Student Type        | 756      | 124          | 880   |
| Total of Reside | Total of Residency           |          | 141          | 1149  |