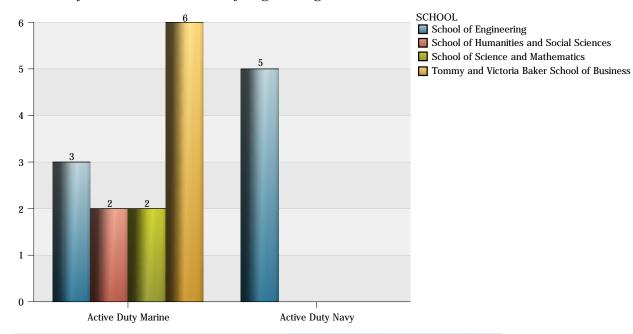

#### The Citadel: Enrollment by Veteran Status

| Student Type                          | Air Force | Army | Coast Guard | Marines | Navy | Total |
|---------------------------------------|-----------|------|-------------|---------|------|-------|
| <b>Evening Undergraduate Students</b> | 14        | 22   | 1           | 11      | 19   | 67    |
| Graduate Students                     | 28        | 44   | 1           | 19      | 35   | 127   |
| Veteran Students (Day)                | 13        | 16   | 2           | 18      | 19   | 68    |
| Total                                 | 55        | 82   | 4           | 48      | 73   | 262   |