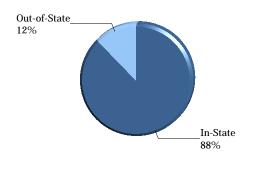

## South Carolina Corps of Cadets: Enrollment by Residency

| Residency          | In-State | Out-of-State | Total |
|--------------------|----------|--------------|-------|
| 1st Year Cadet     | 465      | 270          | 735   |
| 2nd Year Cadet     | 398      | 227          | 625   |
| 3rd Year Cadet     | 312      | 195          | 507   |
| 4th Year Cadet     | 279      | 185          | 464   |
| 5th Year Cadet     | 10       | 8            | 18    |
| Total of Residency | 1464     | 885          | 2349  |