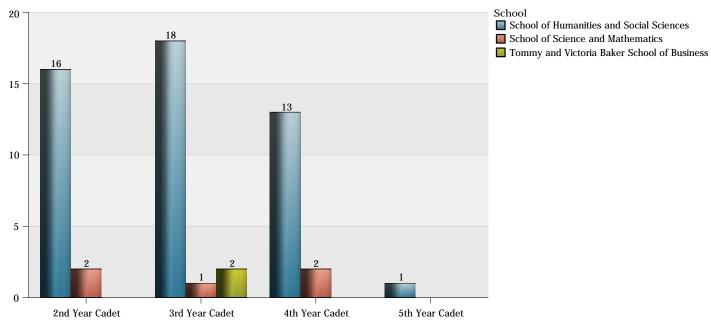

#### South Carolina Corps of Cadets: Enrollment by Secondary Program

| Degree Major (1st Concentration, 2nd Concentration)     | 2nd Year Cadet | 3rd Year Cadet | 4th Year Cadet | 5th Year Cadet | Total |
|---------------------------------------------------------|----------------|----------------|----------------|----------------|-------|
| BA Chemistry                                            |                |                | 1              |                | 1     |
| BA Criminal Justice                                     | 1              | 2              |                |                | 3     |
| BA English                                              | 3              |                | 1              |                | 4     |
| BA Intelligence and Security Stu (General Intelligence) | 1              |                |                |                | 1     |
| BA Modern Language (French)                             | 4              | 2              | 4              |                | 10    |
| BA Modern Language (German)                             | 1              |                | 1              |                | 2     |
| BA Modern Language (Spanish)                            | 4              | 11             | 4              | 1              | 20    |
| BA Political Science (American Govt)                    |                | 1              |                |                | 1     |
| BA Political Science (Intl and Mlty Affairs)            |                | 1              | 2              |                | 3     |
| BA Political Science (Law and Legal Studies)            | 1              | 1              | 1              |                | 3     |
| BA Psychology                                           | 1              |                |                |                | 1     |
| BS Exercise Science                                     | 1              | 1              |                |                | 2     |
| BS Mathematics                                          | 1              |                |                |                | 1     |
| BS Physics                                              |                |                | 1              |                | 1     |
| BSBA Business Administration                            |                | 2              |                |                | 2     |
| Total                                                   | 18             | 21             | 15             | 1              | 55    |