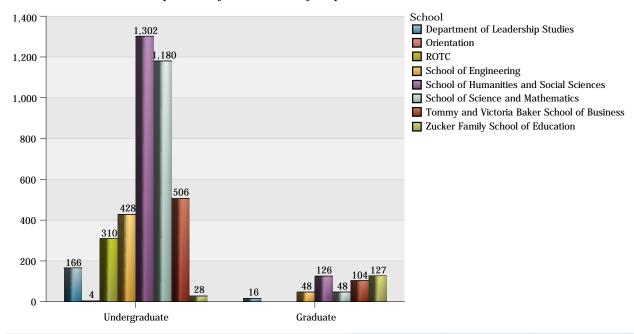

#### The Citadel: Full-time Equivalency (FTE) Data by Department

| Department and Subject Area    |                                | 1 Lower Division | 2 Upper Division | 3 Graduate | Total  |
|--------------------------------|--------------------------------|------------------|------------------|------------|--------|
| Aerospace Studies              | Air Force ROTC                 | 35.17            | 26.08            |            | 61.25  |
|                                | Total of Department            | 35.17            | 26.08            |            | 61.25  |
| Biology                        | Biology and Biological Science | 234.25           | 31.33            | 8.22       | 273.81 |
|                                | Total of Department            | 234.25           | 31.33            | 8.22       | 273.81 |
| Chemistry                      | Chemistry                      | 155.50           | 16.50            |            | 172.00 |
|                                | Total of Department            | 155.50           | 16.50            |            | 172.00 |
| Civil and Environ Engineering  | Civil Engineering              | 67.00            | 123.00           | 4.33       | 194.33 |
|                                | Total of Department            | 67.00            | 123.00           | 4.33       | 194.33 |
| Criminal Justice               | Crim Just and Law Enf Admin    | 31.75            | 104.00           | 30.67      | 166.42 |
|                                | Cybersecurity                  |                  | 8.00             |            | 8.00   |
|                                | Homeland Secuity               | 14.00            | 15.00            |            | 29.00  |
|                                | Intelligence, General          |                  | 11.25            |            | 11.25  |
|                                | Sociology                      | 13.50            | 2.75             |            | 16.25  |
|                                | Total of Department            | 59.25            | 141.00           | 30.67      | 230.92 |
| Elect and Computer Engineering | Electrical Engineering         | 13.00            | 71.92            |            | 84.92  |
|                                | Total of Department            | 13.00            | 71.92            |            | 84.92  |
| Engineer Leadrshp and Prg Mgmt | Engineering and Industrial Mgt |                  |                  | 24.33      | 24.33  |
|                                | Project Management             |                  | 5.75             | 31.33      | 37.08  |
|                                | Total of Department            |                  | 5.75             | 55.67      | 61.42  |
| English                        | Communication, General         | 31.50            | 0.75             |            | 32.25  |
|                                | English Language and Lit       | 288.25           | 9.00             | 5.33       | 302.58 |
|                                | Film/Cinema Studies            | 14.00            |                  |            | 14.00  |
|                                | Fine Arts and Art Studies      | 18.25            | 42.00            |            | 60.25  |
|                                | Liberal Arts and Sci Other     |                  | 4.50             |            | 4.50   |
|                                | Philosophy                     | 3.75             |                  |            | 3.75   |
|                                | Total of Department            | 355.75           | 56.25            | 5.33       | 417.33 |

The Citadel: Full-time Equivalency (FTE) Data by Department

| Department and Subject Area               |                                  | 1 Lower Division | 2 Upper Division | 3 Graduate | Total    |
|-------------------------------------------|----------------------------------|------------------|------------------|------------|----------|
| Health Exercise Sport Science             | Gerontology                      |                  | 3.00             |            | 3.00     |
|                                           | Kinesiology and Exer Science     |                  | 40.50            | 24.00      | 64.50    |
|                                           | Phys Ed Teaching and<br>Coaching | 148.50           | 34.50            |            | 183.00   |
|                                           | Phys Educ Sprts Mgt and<br>Admin |                  | 1.00             |            | 1.00     |
|                                           | Total of Department              | 148.50           | 79.00            | 24.00      | 251.50   |
| listory                                   | History                          | 190.25           | 61.75            | 13.00      | 265.00   |
| THISTOLY                                  | Total of Department              | 190.25           | 61.75            | 13.00      | 265.00   |
| eadership                                 | Liberal Arts and Sciences        | 95.83            | 22.00            |            | 117.83   |
|                                           | Organizational Leadership        |                  | 48.25            | 21.67      | 69.92    |
|                                           | Total of Department              | 95.83            | 70.25            | 21.67      | 187.75   |
| Math and Computer Science                 | Computer and Info Sciences       | 19.17            | 18.75            | 24.67      | 62.58    |
|                                           | Mathematics                      | 269.00           | 31.00            | 6.67       | 306.67   |
|                                           | Total of Department              | 288.17           | 49.75            | 31.33      | 369.25   |
| Mechanical Engineering                    | Mechanical Engineering           | 8.58             | 138.50           | 3.33       | 150.42   |
|                                           | Total of Department              | 8.58             | 138.50           | 3.33       | 150.42   |
| lilitary Science                          | Army ROTC                        | 78.58            | 102.25           |            | 180.83   |
|                                           | Total of Department              | 78.58            | 102.25           |            | 180.83   |
| lodern Language Lit and Cult              | Chinese Language and Lit         | 6.50             | 2.00             |            | 8.50     |
|                                           | French Language and Lit          | 22.00            | 6.75             |            | 28.75    |
|                                           | German Language and Lit          | 24.50            | 4.00             |            | 28.50    |
|                                           | Spanish Language and Lit         | 145.75           | 18.00            | 0.33       | 164.08   |
|                                           | Total of Department              | 198.75           | 30.75            | 0.33       | 229.83   |
| aval Science                              | Navy and Marine ROTC             | 38.50            | 29.17            |            | 67.67    |
|                                           | Total of Department              | 38.50            | 29.17            |            | 67.67    |
| Prientation                               | Liberal Arts and Sciences        | 3.92             |                  |            | 3.92     |
|                                           | Total of Department              | 3.92             |                  |            | 3.92     |
| hysics                                    | Astronomy                        | 2.75             |                  |            | 2.75     |
|                                           | Physics                          | 145.33           | 12.33            |            | 157.67   |
|                                           | Total of Department              | 148.08           | 12.33            |            | 160.42   |
| olitical Science                          | Political Sci and Government     | 49.50            | 83.50            | 19.00      | 152.00   |
|                                           | Total of Department              | 49.50            | 83.50            | 19.00      | 152.00   |
| sychology                                 | Psychology                       | 56.75            | 18.42            | 99.33      | 174.50   |
|                                           | Total of Department              | 56.75            | 18.42            | 99.33      | 174.50   |
| wain Department of Nursing                | Nursing                          | 13.83            | 3.25             |            | 17.08    |
|                                           | Total of Department              | 13.83            | 3.25             |            | 17.08    |
| ommy and Victoria Baker School of usiness | Business Admin and<br>Management | 207.75           | 298.25           | 138.67     | 644.67   |
|                                           | Total of Department              | 207.75           | 298.25           | 138.67     | 644.67   |
| ucker Family School of Education          | Secondary Ed and Teaching        | 11.00            | 17.00            | 160.00     | 188.00   |
|                                           | STEM Education                   |                  |                  | 9.67       | 9.67     |
|                                           | Total of Department              | 11.00            | 17.00            | 169.67     | 197.67   |
| Гotal Overall                             |                                  | 2,457.92         | 1,466.00         | 624.56     | 4,548.47 |