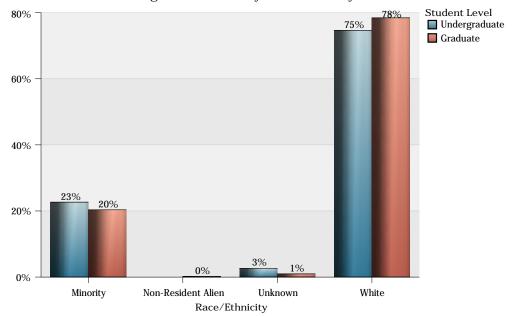

#### The Citadel: Enrollment by Race/Ethnicity

| Race/Ethnicity                                      | American<br>Indian or<br>Alaskan<br>Native | Asian | Black or<br>African<br>American | Hispanic | More Than<br>1 Race | Native<br>Hawaiian<br>or Pacific<br>Islander | Non-<br>Resident<br>Alien | Unknown | White | Total |
|-----------------------------------------------------|--------------------------------------------|-------|---------------------------------|----------|---------------------|----------------------------------------------|---------------------------|---------|-------|-------|
| Active Duty Students                                |                                            | 1     | 1                               | 1        | 1                   |                                              |                           |         | 21    | 25    |
| Cadets                                              | 20                                         | 50    | 187                             | 145      | 91                  | 6                                            | 28                        | 5       | 1759  | 2291  |
| Day Students                                        |                                            |       |                                 |          |                     |                                              |                           |         | 1     | 1     |
| Evening Undergraduate<br>Students                   | 1                                          | 3     | 18                              | 4        | 3                   | 1                                            |                           | 4       | 105   | 139   |
| Exchange Students                                   |                                            |       |                                 |          |                     |                                              | 1                         |         |       | 1     |
| Fifth Year Day Students                             | 1                                          |       | 2                               | 1        | 2                   |                                              |                           |         | 27    | 33    |
| Graduate Students                                   | 2                                          | 7     | 121                             | 21       | 17                  | 2                                            | 2                         | 8       | 655   | 835   |
| Off Campus Cadets<br>Enrolled in Citadel<br>Courses |                                            |       |                                 |          | 1                   |                                              |                           |         | 5     | 6     |
| Teacher Cadets (High<br>School Students)            |                                            |       | 3                               | 1        | 1                   |                                              |                           |         | 32    | 37    |
| Transient Students                                  |                                            | 1     | 1                               | 1        |                     |                                              |                           |         | 10    | 13    |
| Veteran Students (Day)                              |                                            | 1     | 8                               | 5        | 1                   |                                              |                           | 1       | 60    | 76    |
| Veteran Students<br>(Evening)                       |                                            | 1     | 8                               | 3        | 2                   | 2                                            |                           | 2       | 31    | 49    |
| Total of Race/Ethnicity                             | 24                                         | 64    | 349                             | 182      | 119                 | 11                                           | 31                        | 20      | 2706  | 3506  |