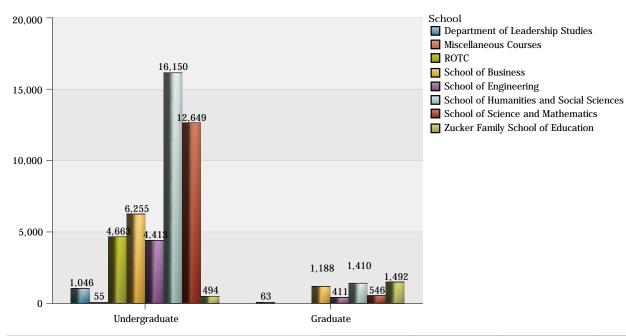

#### The Citadel: Credit Hours by Department

| Department and Subject Area    |                                | 1 Lower Division | 2 Upper Division | 3 Graduate | Total |
|--------------------------------|--------------------------------|------------------|------------------|------------|-------|
| Aerospace Studies              | Air Force ROTC                 | 490              | 1,014            |            | 1,504 |
|                                | Total of Department            | 490              | 1,014            |            | 1,504 |
| Biology                        | Biology and Biological Science | 2,028            | 644              | 51         | 2,723 |
|                                | Total of Department            | 2,028            | 644              | 51         | 2,723 |
| Chemistry                      | Chemistry                      | 1,787            | 196              |            | 1,983 |
|                                | Total of Department            | 1,787            | 196              |            | 1,983 |
| Civil and Environ Engineering  | Civil Engineering              | 566              | 2,054            |            | 2,620 |
|                                | Total of Department            | 566              | 2,054            |            | 2,620 |
| Criminal Justice               | Crim Just and Law Enf Admin    | 531              | 1,569            | 120        | 2,220 |
|                                | Cybersecurity                  |                  | 120              |            | 120   |
|                                | Homeland Secuity               |                  | 204              |            | 204   |
|                                | Intelligence, General          |                  | 267              |            | 267   |
|                                | Sociology                      | 333              |                  |            | 333   |
|                                | Total of Department            | 864              | 2,160            | 120        | 3,144 |
| Elect and Computer Engineering | Electrical Engineering         | 363              | 1,105            |            | 1,468 |
|                                | Total of Department            | 363              | 1,105            |            | 1,468 |
| Engineer Leadrshp and Prg Mgmt | Mechanical Engineering         | 106              | 219              |            | 325   |
|                                | Project Management             |                  |                  | 411        | 411   |
|                                | Total of Department            | 106              | 219              | 411        | 736   |
| English                        | English Language and Lit       | 3,735            | 210              | 93         | 4,038 |
|                                | Fine Arts and Art Studies      | 402              | 162              |            | 564   |
|                                | Liberal Arts and Sci Other     |                  | 45               |            | 45    |
|                                | Philosophy                     | 36               | 21               |            | 57    |
|                                | Total of Department            | 4,173            | 438              | 93         | 4,704 |
| Health Exercise Sport Science  | Kinesiology and Exer Science   |                  | 398              | 321        | 719   |
|                                | Phys Ed Teaching and Coaching  | 1,514            | 517              |            | 2,031 |

The Citadel: Credit Hours by Department

| Department and Subject Area   |                               | 1 Lower Division | 2 Upper Division | 3 Graduate | Total  |
|-------------------------------|-------------------------------|------------------|------------------|------------|--------|
| Health Exercise Sport Science | Phys Educ Sprts Mgt and Admin |                  | 27               |            | 27     |
|                               | Total of Department           | 1,514            | 942              | 321        | 2,777  |
| History                       | History                       | 2,163            | 669              | 189        | 3,021  |
|                               | Total of Department           | 2,163            | 669              | 189        | 3,021  |
| Leadership                    | Leadership Certificate        |                  |                  | 63         | 63     |
|                               | Liberal Arts and Sciences     | 1,010            | 36               |            | 1,046  |
|                               | Total of Department           | 1,010            | 36               | 63         | 1,109  |
| Math and Computer Science     | Computer and Info Sciences    | 238              | 237              | 144        | 619    |
|                               | Mathematics                   | 2,907            | 264              | 30         | 3,201  |
|                               | Total of Department           | 3,145            | 501              | 174        | 3,820  |
| Military Science              | Army ROTC                     | 772              | 1,533            |            | 2,305  |
|                               | Total of Department           | 772              | 1,533            |            | 2,305  |
| Misc Courses and Majors       | Liberal Arts and Sciences     |                  | 3                |            | 3      |
|                               | Multi-Interdiscip Studies     |                  | 12               |            | 12     |
|                               | Total of Department           |                  | 15               |            | 15     |
| Modern Language Lit and Cult  | Chinese Language and Lit      | 57               | 39               |            | 96     |
|                               | French Language and Lit       | 306              | 66               |            | 372    |
|                               | German Language and Lit       | 285              | 54               |            | 339    |
|                               | Linguistics                   |                  | 39               |            | 39     |
|                               | Spanish Language and Lit      | 1,656            | 222              |            | 1,878  |
|                               | Total of Department           | 2,304            | 420              |            | 2,724  |
| Naval Science                 | Navy and Marine ROTC          | 409              | 445              |            | 854    |
|                               | Total of Department           | 409              | 445              |            | 854    |
| nval Science<br>rientation    | Liberal Arts and Sciences     | 40               |                  |            | 40     |
|                               | Total of Department           | 40               |                  |            | 40     |
| Physics                       | Aerodynamics                  |                  | 27               |            | 27     |
|                               | Astronomy                     | 24               |                  |            | 24     |
|                               | Physics                       | 1,680            | 161              |            | 1,841  |
|                               | Total of Department           | 1,704            | 188              |            | 1,892  |
| Political Science             | Anthropology                  |                  |                  | 3          | 3      |
|                               | Political Sci and Government  | 657              | 1,374            | 45         | 2,076  |
|                               | Total of Department           | 657              | 1,374            | 48         | 2,079  |
| Psychology                    | Psychology                    | 570              | 358              | 960        | 1,888  |
|                               | Total of Department           | 570              | 358              | 960        | 1,888  |
| School of Business            | Business Admin and Management | 2,640            | 3,615            | 1,188      | 7,443  |
|                               | Total of Department           | 2,640            | 3,615            | 1,188      | 7,443  |
| school of Education           | Education                     | 44               |                  |            | 44     |
|                               | Secondary Ed and Teaching     | 288              | 162              | 1,476      | 1,926  |
|                               | STEM Education                |                  |                  | 16         | 16     |
|                               | Total of Department           | 332              | 162              | 1,492      | 1,986  |
| Гotal Overall                 | •                             | 27,637           | 18,088           | 5,110      | 50,835 |