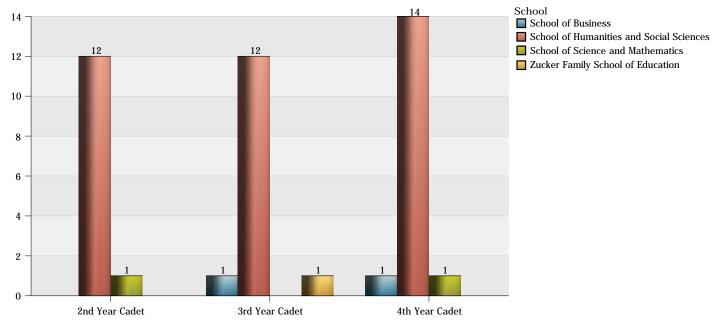

### South Carolina Corps of Cadets: Enrollment by Secondary Program

| Degree Major (1st Concentration, 2nd Concentration) | 2nd Year Cadet | 3rd Year Cadet | 4th Year Cadet | Total |
|-----------------------------------------------------|----------------|----------------|----------------|-------|
| BA Criminal Justice                                 |                | 2              |                | 2     |
| BA English                                          | 1              |                |                | 1     |
| BA History                                          | 1              | 1              | 1              | 3     |
| BA Modern Language (French)                         | 2              | 1              | 3              | 6     |
| BA Modern Language (German)                         | 1              |                |                | 1     |
| BA Modern Language (Spanish)                        | 3              | 5              | 5              | 13    |
| BA Political Science (American Govt)                |                | 1              |                | 1     |
| BA Political Science (Intl and Mlty Affairs)        | 2              | 1              | 3              | 6     |
| BA Political Science (Law and Legal Studies)        | 1              |                | 1              | 2     |
| BA Psychology                                       | 1              | 1              | 1              | 3     |
| BS Computer Science                                 |                |                | 1              | 1     |
| BS Physics                                          | 1              |                |                | 1     |
| BS Pre Education Social Studies                     |                | 1              |                | 1     |
| BSBA Business Administration                        |                |                | 1              | 1     |
| BSBA Pre Business Administration                    |                | 1              |                | 1     |
| Total                                               | 13             | 14             | 16             | 43    |