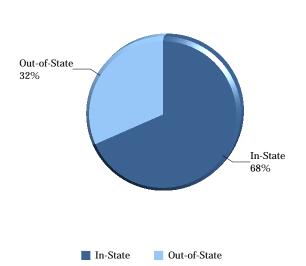

#### South Carolina Corps of Cadets: Enrollment by Residency

| Residency          | In-State | Out-of-State | Total |
|--------------------|----------|--------------|-------|
| 1st Year Cadet     | 339      | 297          | 636   |
| 2nd Year Cadet     | 295      | 266          | 561   |
| 3rd Year Cadet     | 319      | 220          | 539   |
| 4th Year Cadet     | 299      | 236          | 535   |
| 5th Year Cadet     | 16       | 4            | 20    |
| Total of Residency | 1268     | 1023         | 2291  |