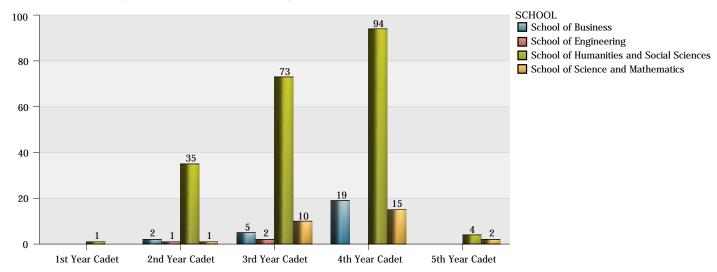

### South Carolina Corps of Cadets: Enrollment by Minor

| Minor                          | 1st Year Cadet | 2nd Year Cadet | 3rd Year Cadet | 4th Year Cadet | 5th Year Cadet | Total of Minor |
|--------------------------------|----------------|----------------|----------------|----------------|----------------|----------------|
| Aerospace Science              |                |                |                | 4              |                | 4              |
| Applied Physics                |                |                | 1              |                |                | 1              |
| Biology                        |                |                | 1              | 3              |                | 4              |
| Business Administration        |                | 2              | 5              | 19             |                | 26             |
| Chinese                        |                | 1              | 5              | 3              |                | 9              |
| Computer Science               |                |                |                | 2              |                | 2              |
| Criminal Justice               |                |                | 2              | 2              |                | 4              |
| Criminal Justice International |                |                |                | 1              |                | 1              |
| Cybersecurity                  |                |                | 7              | 3              | 1              | 11             |
| East Asian Studies             |                |                | 3              | 1              |                | 4              |
| Fine Arts                      |                | 3              | 6              | 8              | 1              | 18             |
| French                         |                | 3              | 7              | 5              |                | 15             |
| German                         |                | 4              | 3              | 9              | 1              | 17             |
| Health Education               |                |                |                | 3              |                | 3              |
| History Diplomacy and Military |                |                | 1              | 1              |                | 2              |
| History International Relation |                | 1              | 1              |                |                | 2              |
| History Southern Studies       |                |                | 1              |                |                | 1              |
| History United States          |                |                |                | 4              |                | 4              |
| History World                  |                |                | 2              |                |                | 2              |
| Intelligence and Homeland Secu |                | 10             | 16             | 26             | 2              | 54             |
| Leadership Studies             |                |                |                | 2              |                | 2              |
| Management Info Systems        |                |                |                |                | 1              | 1              |
| Mathematics Applied            |                |                | 1              |                |                | 1              |
| Mech Eng Mechatronics Track    |                | 1              | 2              |                |                | 3              |
| Philosophy                     |                |                |                | 2              |                | 2              |
| Poli Sci Intl and Mlty Affairs |                | 2              | 2              | 4              |                | 8              |
| Poli Sci Law and Legal Studies |                |                | 2              | 2              |                | 4              |
| Psychology                     |                | 1              | 1              | 8              |                | 10             |
| Spanish                        | 1              | 10             | 21             | 16             |                | 48             |
| Sport Management               |                | 1              |                |                |                | 1              |

## South Carolina Corps of Cadets: Enrollment by Minor

| Minor | 1st Year Cadet | 2nd Year Cadet | 3rd Year Cadet | 4th Year Cadet | 5th Year Cadet | Total of Minor |
|-------|----------------|----------------|----------------|----------------|----------------|----------------|
| Total | 1              | 39             | 90             | 128            | 6              | 264            |