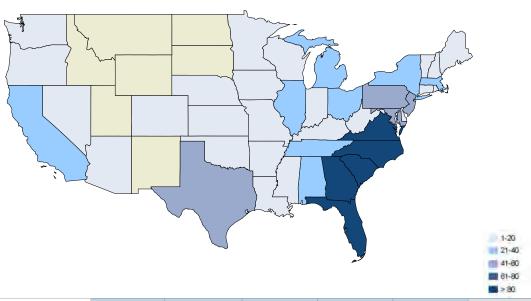

## South Carolina Corps of Cadets: Enrollment by State at Time of Admission

| State                | 1st Year Cadet | 2nd Year Cadet | 3rd Year Cadet | 4th Year Cadet | 5th Year Cadet | Total of State |
|----------------------|----------------|----------------|----------------|----------------|----------------|----------------|
| Alabama              | 10             | 5              | 8              | 1              |                | 24             |
| Arizona              | 1              |                | 1              | 1              |                | 3              |
| Arkansas             | 1              |                |                |                |                | 1              |
| California           | 10             | 7              | 10             | 7              |                | 34             |
| Colorado             | 1              | 1              | 2              |                |                | 4              |
| Connecticut          | 2              | 3              | 3              | 4              |                | 12             |
| Delaware             | 1              | 1              |                |                |                | 2              |
| District of Columbia |                |                | 1              |                |                | 1              |
| Florida              | 31             | 30             | 21             | 27             |                | 109            |
| Georgia              | 36             | 40             | 21             | 40             |                | 137            |
| Guam                 |                |                | 1              |                |                | 1              |
| Hawaii               | 3              | 2              | 1              | 1              |                | 7              |
| Illinois             | 6              | 6              | 4              | 5              |                | 21             |
| Indiana              | 4              | 5              | 4              | 2              |                | 15             |
| Iowa                 |                |                | 1              |                |                | 1              |
| Kansas               | 1              |                |                |                |                | 1              |
| Kentucky             | 4              | 2              | 1              | 3              |                | 10             |
| Louisiana            | 1              | 1              | 2              |                |                | 4              |
| Maine                |                |                | 2              |                |                | 2              |
| Maryland             | 13             | 12             | 11             | 3              | 1              | 40             |
| Massachusetts        | 9              | 5              | 7              | 5              |                | 26             |
| Michigan             | 3              | 6              | 6              | 9              |                | 24             |
| Military Europe      | 3              | 1              | 1              |                |                | 5              |
| Military Pacific     |                |                | 1              | 2              |                | 3              |
| Minnesota            |                |                |                | 1              |                | 1              |
| Mississippi          | 1              |                |                | 2              |                | 3              |
| Missouri             | 1              |                | 2              | 2              |                | 5              |

## South Carolina Corps of Cadets: Enrollment by State at Time of Admission

| State          | 1st Year Cadet | 2nd Year Cadet | 3rd Year Cadet | 4th Year Cadet | 5th Year Cadet | Total of State |
|----------------|----------------|----------------|----------------|----------------|----------------|----------------|
| Nebraska       | 1              |                | 1              | 1              |                | 3              |
| Nevada         |                | 1              | 2              | 1              |                | 4              |
| New Hampshire  |                |                |                | 1              |                | 1              |
| New Jersey     | 12             | 10             | 10             | 19             |                | 51             |
| New York       | 8              | 15             | 5              | 10             | 1              | 39             |
| North Carolina | 56             | 46             | 48             | 32             | 2              | 184            |
| Ohio           | 10             | 5              | 6              | 8              |                | 29             |
| Oklahoma       |                |                | 1              | 1              |                | 2              |
| Oregon         |                |                | 1              |                |                | 1              |
| Pennsylvania   | 11             | 14             | 9              | 13             | 1              | 48             |
| Rhode Island   |                |                | 2              | 1              |                | 3              |
| South Carolina | 327            | 283            | 292            | 286            | 15             | 1203           |
| Tennessee      | 8              | 5              | 6              | 6              |                | 25             |
| Texas          | 17             | 15             | 15             | 8              |                | 55             |
| Unknown        |                | 3              | 3              | 1              |                | 7              |
| Vermont        | 2              |                |                |                |                | 2              |
| Virginia       | 28             | 28             | 18             | 25             |                | 99             |
| Washington     |                | 3              | 1              |                |                | 4              |
| West Virginia  | 1              | 1              | 1              |                |                | 3              |
| Wisconsin      | 1              | 1              | 1              | 1              |                | 4              |
| Total          | 624            | 557            | 533            | 529            | 20             | 2263           |