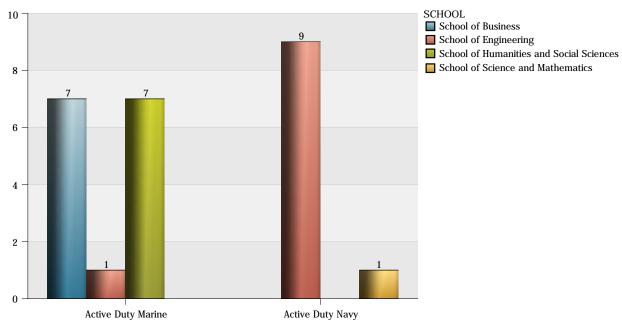

#### South Carolina Corps of Cadets: Enrollment by Degree Program

| Degree Major (1st Concentration, 2nd Concentration) | 1st Year Cadet | 2nd Year Cadet | 3rd Year Cadet | 4th Year Cadet | 5th Year Cadet | Total |
|-----------------------------------------------------|----------------|----------------|----------------|----------------|----------------|-------|
| BA Chemistry                                        |                | 1              |                | 2              |                | 3     |
| BA Chemistry (Pre Education Chemistry)              |                | 1              | 1              |                |                | 2     |
| BA Chemistry (Secondary Chemistry Teaching)         |                |                |                | 1              |                | 1     |
| BA Criminal Justice                                 | 75             | 91             | 86             | 93             | 7              | 352   |
| BA English                                          | 1              | 4              | 9              | 9              | 1              | 24    |
| BA History                                          | 26             | 15             | 17             | 18             |                | 76    |
| BA Modern Language (French)                         | 1              |                | 1              | 1              |                | 3     |
| BA Modern Language (German Teaching Track)          |                |                |                | 1              |                | 1     |
| BA Modern Language (German)                         | 1              | 1              |                | 1              |                | 3     |
| BA Modern Language (Pre Education Spanish)          |                | 2              |                |                |                | 2     |
| BA Modern Language (Spanish)                        | 2              |                | 2              | 3              |                | 7     |
| BA Political Science                                | 1              |                |                |                |                | 1     |
| BA Political Science (American Govt)                | 5              | 3              | 6              | 7              |                | 21    |
| BA Political Science (Intl and Mlty Affairs)        | 37             | 32             | 36             | 37             | 2              | 144   |
| BA Political Science (Law and Legal Studies)        | 19             | 16             | 15             | 15             |                | 65    |
| BA Psychology                                       | 6              | 14             | 10             | 20             | 1              | 51    |
| BS Biology                                          | 28             | 36             | 24             | 18             |                | 106   |
| BS Biology (Pre Education Biology Teaching)         |                | 1              | 1              | 1              |                | 3     |
| BS Biology (Secondary Biology Teaching)             |                |                | 1              | 1              |                | 2     |
| BS Chemistry                                        | 6              | 8              | 4              | 2              |                | 20    |
| BS Chemistry (Biochemistry)                         | 7              | 5              | 7              |                |                | 19    |
| BS Computer Science                                 | 23             | 7              | 18             | 10             | 1              | 59    |
| BS Education Social Studies                         |                |                | 1              | 6              |                | 7     |
| BS Exercise Science                                 | 29             | 29             | 24             | 34             | 1              | 117   |
| BS Mathematics                                      | 6              | 2              | 4              | 2              |                | 14    |
| BS Physical Education (Health and Wellness)         |                |                |                | 2              |                | 2     |

## South Carolina Corps of Cadets: Enrollment by Degree Program

| Degree Major (1st Concentration, 2nd Concentration) | 1st Year Cadet | 2nd Year Cadet | 3rd Year Cadet | 4th Year Cadet | 5th Year Cadet | Total |
|-----------------------------------------------------|----------------|----------------|----------------|----------------|----------------|-------|
| BS Physical Education (Physical Education Teaching) |                |                |                | 2              |                | 2     |
| BS Physical Education (Pre Physical Educ Teaching)  | 3              |                | 3              |                |                | 6     |
| BS Physics                                          | 10             | 8              | 6              | 9              | 1              | 34    |
| BS Pre Education Social Studies                     | 2              | 2              | 11             | 2              |                | 17    |
| BS Sport Management                                 | 7              | 5              | 5              | 8              |                | 25    |
| BSBA Business Administration                        |                | 2              | 40             | 111            | 4              | 157   |
| BSBA Business Administration (Accounting)           |                |                | 10             | 27             |                | 37    |
| BSBA Pre Business Administration                    | 134            | 153            | 114            | 9              |                | 410   |
| BSBA Pre Business Administration (Accounting)       | 13             | 7              | 9              |                |                | 29    |
| BSCE Civil Engineering                              | 60             | 42             | 49             | 58             |                | 209   |
| BSEE Electrical Engineering                         | 34             | 20             | 18             | 25             | 2              | 99    |
| BSME Mechanical Engineering                         | 100            | 54             | 7              |                |                | 161   |
| Total                                               | 636            | 561            | 539            | 535            | 20             | 2291  |