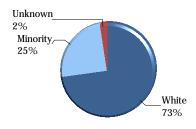

#### The Citadel: Enrollment by Race/Ethnicity

| Race/Ethnicity                                      | American<br>Indian or<br>Alaskan<br>Native | Asian | Black or<br>African<br>American | Hispanic | More Than<br>1 Race | Native<br>Hawaiian<br>or Pacific<br>Islander | Non-<br>Resident<br>Alien | Unknown | White | Total |
|-----------------------------------------------------|--------------------------------------------|-------|---------------------------------|----------|---------------------|----------------------------------------------|---------------------------|---------|-------|-------|
| Active Duty Students                                |                                            | 1     | 1                               | 1        | 1                   |                                              |                           |         | 21    | 25    |
| Cadets                                              | 20                                         | 50    | 187                             | 145      | 91                  | 6                                            | 28                        | 5       | 1759  | 2291  |
| Day Students                                        |                                            |       |                                 |          |                     |                                              |                           |         | 1     | 1     |
| Evening Undergraduate<br>Students                   | 1                                          | 3     | 18                              | 4        | 3                   | 1                                            |                           | 4       | 105   | 139   |
| Exchange Students                                   |                                            |       |                                 |          |                     |                                              | 1                         |         |       | 1     |
| Fifth Year Day Students                             | 1                                          |       | 2                               | 1        | 2                   |                                              |                           |         | 27    | 33    |
| Graduate Students                                   | 2                                          | 7     | 121                             | 21       | 17                  | 2                                            | 2                         | 8       | 655   | 835   |
| Off Campus Cadets<br>Enrolled in Citadel<br>Courses |                                            |       |                                 |          | 1                   |                                              |                           |         | 5     | 6     |
| Teacher Cadets (High<br>School Students)            |                                            |       | 3                               | 1        | 1                   |                                              |                           |         | 32    | 37    |
| Transient Students                                  |                                            | 1     | 1                               | 1        |                     |                                              |                           |         | 10    | 13    |
| Veteran Students (Day)                              |                                            | 1     | 8                               | 5        | 1                   |                                              |                           | 1       | 60    | 76    |
| Veteran Students<br>(Evening)                       |                                            | 1     | 8                               | 3        | 2                   | 2                                            |                           | 2       | 31    | 49    |
| Total of Race/Ethnicity                             | 24                                         | 64    | 349                             | 182      | 119                 | 11                                           | 31                        | 20      | 2706  | 3506  |