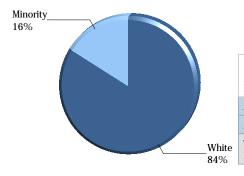

#### The Citadel: Enrollment by Race/Ethnicity

| Race/Ethnicity                                      | American<br>Indian or<br>Alaskan<br>Native | Asian | Black or<br>African<br>American | Hispanic | More Than<br>1 Race | Native<br>Hawaiian<br>or Pacific<br>Islander | Non-<br>Resident<br>Alien | Unknown | White | Total |
|-----------------------------------------------------|--------------------------------------------|-------|---------------------------------|----------|---------------------|----------------------------------------------|---------------------------|---------|-------|-------|
| Active Duty Students                                |                                            | 1     | 1                               | 1        | 1                   |                                              |                           |         | 21    | 25    |
| Cadets                                              | 20                                         | 50    | 187                             | 145      | 91                  | 6                                            | 28                        | 5       | 1759  | 2291  |
| Day Students                                        |                                            |       |                                 |          |                     |                                              |                           |         | 1     | 1     |
| Evening Undergraduate<br>Students                   | 1                                          | 3     | 18                              | 4        | 3                   | 1                                            |                           | 4       | 105   | 139   |
| Exchange Students                                   |                                            |       |                                 |          |                     |                                              | 1                         |         |       | 1     |
| Fifth Year Day Students                             | 1                                          |       | 2                               | 1        | 2                   |                                              |                           |         | 27    | 33    |
| Graduate Students                                   | 2                                          | 7     | 121                             | 21       | 17                  | 2                                            | 2                         | 8       | 655   | 835   |
| Off Campus Cadets<br>Enrolled in Citadel<br>Courses |                                            |       |                                 |          | 1                   |                                              |                           |         | 5     | 6     |
| Teacher Cadets (High<br>School Students)            |                                            |       | 3                               | 1        | 1                   |                                              |                           |         | 32    | 37    |
| Transient Students                                  |                                            | 1     | 1                               | 1        |                     |                                              |                           |         | 10    | 13    |
| Veteran Students (Day)                              |                                            | 1     | 8                               | 5        | 1                   |                                              |                           | 1       | 60    | 76    |
| Veteran Students<br>(Evening)                       |                                            | 1     | 8                               | 3        | 2                   | 2                                            |                           | 2       | 31    | 49    |
| Total of Race/Ethnicity                             | 24                                         | 64    | 349                             | 182      | 119                 | 11                                           | 31                        | 20      | 2706  | 3506  |