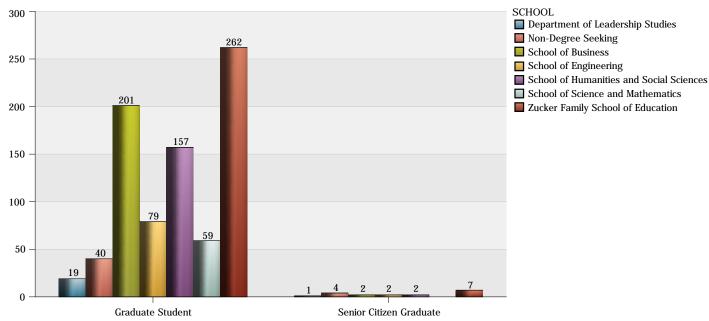

The Citadel: Enrollment by Residency

| Residency                                     | In-State | Out-of-State | Total |
|-----------------------------------------------|----------|--------------|-------|
| Active Duty Students                          | 25       |              | 25    |
| Cadets                                        | 1268     | 1023         | 2291  |
| Day Students                                  | 1        |              | 1     |
| <b>Evening Undergraduate Students</b>         | 136      | 3            | 139   |
| Exchange Students                             |          | 1            | 1     |
| Fifth Year Day Students                       | 23       | 10           | 33    |
| Graduate Students                             | 776      | 59           | 835   |
| Off Campus Cadets Enrolled in Citadel Courses | 1        | 5            | 6     |
| Teacher Cadets (High School Students)         | 37       |              | 37    |
| Transient Students                            | 10       | 3            | 13    |
| Veteran Students (Day)                        | 74       | 2            | 76    |
| Veteran Students (Evening)                    | 48       | 1            | 49    |
| Total of Residency                            | 2399     | 1107         | 3506  |