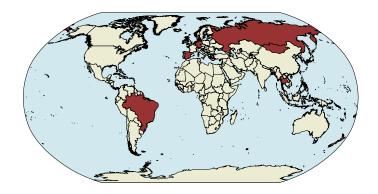

| Williamsburg | 1              | 1              | 2  |                |                | 4             |

## South Carolina Corps of Cadets: Enrollment by South Carolina County at Time of Admission

| SC County | 1st Year Cadet | 2nd Year Cadet | 3rd Year Cadet | 4th Year Cadet | 5th Year Cadet | Total of County |
|-----------|----------------|----------------|----------------|----------------|----------------|-----------------|
| York      | 24             | 16             | 15             | 13             |                | 68              |
| Total     | 327            | 283            | 292            | 286            | 15             | 1203            |

South Carolina Corps of Cadets: Enrollment by Country of Citizenship for International Students



| Country     | 1st Year Cadet | 2nd Year Cadet | 3rd Year Cadet | 4th Year Cadet | Total of Country |
|-------------|----------------|----------------|----------------|----------------|------------------|
| BAHRAIN     | 1              |                |                |                | 1                |
| BRAZIL      |                |                |                | 1              | 1                |
| COSTA RICA  | 5              |                |                |                | 5                |
| GERMANY     |                |                |                | 1              | 1                |
| MONGOLIA    |                |                |                | 1              | 1                |
| NETHERLANDS |                |                | 1              |