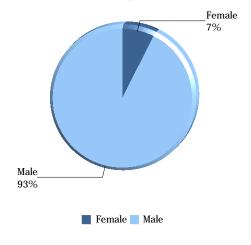

#### South Carolina Corps of Cadets: Enrollment by Gender

| Gender          | Female | Male | Total |
|-----------------|--------|------|-------|
| 1st Year Cadet  | 53     | 583  | 636   |
| 2nd Year Cadet  | 47     | 514  | 561   |
| 3rd Year Cadet  | 30     | 509  | 539   |
| 4th Year Cadet  | 41     | 494  | 535   |
| 5th Year Cadet  |        | 20   | 20    |
| Total of Gender | 171    | 2120 | 2291  |