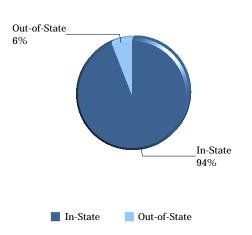

The Citadel: Enrollment by Residency

| Residency                                     | In-State | Out-of-State | Total |
|-----------------------------------------------|----------|--------------|-------|
| Active Duty Students                          | 25       |              | 25    |
| Cadets                                        | 1268     | 1023         | 2291  |
| Day Students                                  | 1        |              | 1     |
| <b>Evening Undergraduate Students</b>         | 136      | 3            | 139   |
| Exchange Students                             |          | 1            | 1     |
| Fifth Year Day Students                       | 23       | 10           | 33    |
| Graduate Students                             | 776      | 59           | 835   |
| Off Campus Cadets Enrolled in Citadel Courses | 1        | 5            | 6     |
| Teacher Cadets (High School Students)         | 37       |              | 37    |
| Transient Students                            | 10       | 3            | 13    |
| Veteran Students (Day)                        | 74       | 2            | 76    |
| Veteran Students (Evening)                    | 48       | 1            | 49    |
| Total of Residency                            | 2399     | 1107         | 3506  |

#### South Carolina Corps of Cadets: Enrollment by Residency

| Residency          | In-State | Out-of-State | Total |
|--------------------|----------|--------------|-------|
| 1st Year Cadet     | 339      | 297          | 636   |
| 2nd Year Cadet     | 295      | 266          | 561   |
| 3rd Year Cadet     | 319      | 220          | 539   |
| 4th Year Cadet     | 299      | 236          | 535   |
| 5th Year Cadet     | 16       | 4            | 20    |
| Total of Residency | 1268     | 1023         | 2291  |