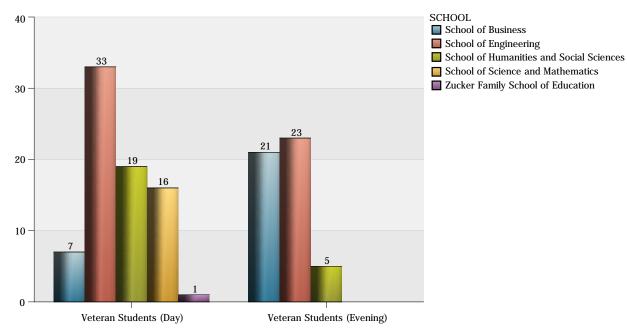

The Citadel: Enrollment by Residency

| Residency                                     | In-State | Out-of-State | Total |
|-----------------------------------------------|----------|--------------|-------|
| Active Duty Students                          | 25       |              | 25    |
| Cadets                                        | 1268     | 1023         | 2291  |
| Day Students                                  | 1        |              | 1     |
| <b>Evening Undergraduate Students</b>         | 136      | 3            | 139   |
| Exchange Students                             |          | 1            | 1     |
| Fifth Year Day Students                       | 23       | 10           | 33    |
| Graduate Students                             | 776      | 59           | 835   |
| Off Campus Cadets Enrolled in Citadel Courses | 1        | 5            | 6     |
| Teacher Cadets (High School Students)         | 37       |              | 37    |
| Transient Students                            | 10       | 3            | 13    |
| Veteran Students (Day)                        | 74       | 2            | 76    |
| Veteran Students (Evening)                    | 48       | 1            | 49    |
| Total of Residency                            | 2399     | 1107         | 3506  |