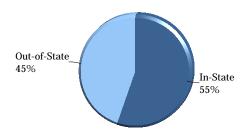

#### South Carolina Corps of Cadets: Enrollment by Residency

| Residency          | In-State | Out-of-State | Total |
|--------------------|----------|--------------|-------|
| 1st Year Cadet     | 339      | 297          | 636   |
| 2nd Year Cadet     | 295      | 266          | 561   |
| 3rd Year Cadet     | 319      | 220          | 539   |
| 4th Year Cadet     | 299      | 236          | 535   |
| 5th Year Cadet     | 16       | 4            | 20    |
| Total of Residency | 1268     | 1023         | 2291  |

■ In-State ■ Out-of-State