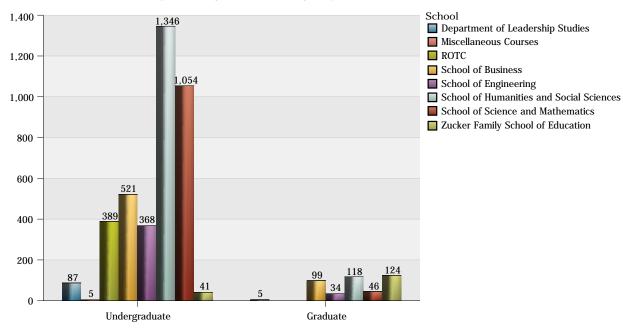

### The Citadel: Full-time Equivalency (FTE) Data by Department

| Department and Subject Area    |                                | 1 Lower Division | 2 Upper Division | 3 Graduate | Total  |
|--------------------------------|--------------------------------|------------------|------------------|------------|--------|
| Aerospace Studies              | Air Force ROTC                 | 40.83            | 84.50            |            | 125.33 |
|                                | Total of Department            | 40.83            | 84.50            |            | 125.33 |
| Biology                        | Biology and Biological Science | 169.00           | 53.67            | 5.67       | 228.33 |
|                                | Total of Department            | 169.00           | 53.67            | 5.67       | 228.33 |
| Chemistry                      | Chemistry                      | 148.92           | 16.33            |            | 165.25 |
|                                | Total of Department            | 148.92           | 16.33            |            | 165.25 |
| Civil and Environ Engineering  | Civil Engineering              | 47.17            | 171.17           |            | 218.33 |
|                                | Total of Department            | 47.17            | 171.17           |            | 218.33 |
| Criminal Justice               | Crim Just and Law Enf Admin    | 44.25            | 130.75           | 13.33      | 188.33 |
|                                | Cybersecurity                  |                  | 10.00            |            | 10.00  |
|                                | Homeland Secuity               |                  | 17.00            |            | 17.00  |
|                                | Intelligence, General          |                  | 22.25            |            | 22.25  |
|                                | Sociology                      | 27.75            |                  |            | 27.75  |
|                                | Total of Department            | 72.00            | 180.00           | 13.33      | 265.33 |
| Elect and Computer Engineering | Electrical Engineering         | 30.25            | 92.08            |            | 122.33 |
|                                | Total of Department            | 30.25            | 92.08            |            | 122.33 |
| Engineer Leadrshp and Prg Mgmt | Mechanical Engineering         | 8.83             | 18.25            |            | 27.08  |
|                                | Project Management             |                  |                  | 45.67      | 45.67  |
|                                | Total of Department            | 8.83             | 18.25            | 45.67      | 72.75  |
| English                        | English Language and Lit       | 311.25           | 17.50            | 10.33      | 339.08 |
|                                | Fine Arts and Art Studies      | 33.50            | 13.50            |            | 47.00  |
|                                | Liberal Arts and Sci Other     |                  | 3.75             |            | 3.75   |
|                                | Philosophy                     | 3.00             | 1.75             |            | 4.75   |
|                                | Total of Department            | 347.75           | 36.50            | 10.33      | 394.58 |
| Health Exercise Sport Science  | Kinesiology and Exer Science   |                  | 33.17            | 35.67      | 68.83  |
|                                | Phys Ed Teaching and Coaching  | 126.17           | 43.08            |            | 169.25 |

The Citadel: Full-time Equivalency (FTE) Data by Department

| Department and Subject Area                                                                                                                 |                               | 1 Lower Division | 2 Upper Division | 3 Graduate | Total    |
|---------------------------------------------------------------------------------------------------------------------------------------------|-------------------------------|------------------|------------------|------------|----------|
| Health Exercise Sport Science                                                                                                               | Phys Educ Sprts Mgt and Admin |                  | 2.25             |            | 2.25     |
|                                                                                                                                             | Total of Department           | 126.17           | 78.50            | 35.67      | 240.33   |
| History                                                                                                                                     | History                       | 180.25           | 55.75            | 21.00      | 257.00   |
|                                                                                                                                             | Total of Department           | 180.25           | 55.75            | 21.00      | 257.00   |
| eadership                                                                                                                                   | Leadership Certificate        |                  |                  | 7.00       | 7.00     |
|                                                                                                                                             | Liberal Arts and Sciences     | 84.17            | 3.00             |            | 87.17    |
| ful. 12                                                                                                                                     | Total of Department           | 84.17            | 3.00             | 7.00       | 94.17    |
| Math and Computer Science                                                                                                                   | Computer and Info Sciences    | 19.83            | 19.75            | 16.00      | 55.58    |
|                                                                                                                                             | Mathematics                   | 242.25           | 22.00            | 3.33       | 267.58   |
|                                                                                                                                             | Total of Department           | 262.08           | 41.75            | 19.33      | 323.17   |
| Military Science                                                                                                                            | Army ROTC                     | 64.33            | 127.75           |            | 192.08   |
|                                                                                                                                             | Total of Department           | 64.33            | 127.75           |            | 192.08   |
| Misc Courses and Majors                                                                                                                     | Liberal Arts and Sciences     |                  | 0.25             |            | 0.25     |
|                                                                                                                                             | Multi-Interdiscip Studies     |                  | 1.00             |            | 1.00     |
|                                                                                                                                             | Total of Department           |                  | 1.25             |            | 1.25     |
| Modern Language Lit and Cult                                                                                                                | Chinese Language and Lit      | 4.75             | 3.25             |            | 8.00     |
|                                                                                                                                             | French Language and Lit       | 25.50            | 5.50             |            | 31.00    |
|                                                                                                                                             | German Language and Lit       | 23.75            | 4.50             |            | 28.25    |
|                                                                                                                                             | Linguistics                   |                  | 3.25             |            | 3.25     |
|                                                                                                                                             | Spanish Language and Lit      | 138.00           | 18.50            |            | 156.50   |
|                                                                                                                                             | Total of Department           | 192.00           | 35.00            |            | 227.00   |
| Naval Science                                                                                                                               | Navy and Marine ROTC          | 34.08            | 37.08            |            | 71.17    |
|                                                                                                                                             | Total of Department           | 34.08            | 37.08            |            | 71.17    |
| Orientation                                                                                                                                 | Liberal Arts and Sciences     | 3.33             |                  |            | 3.33     |
|                                                                                                                                             | Total of Department           | 3.33             |                  |            | 3.33     |
| hysics                                                                                                                                      | Aerodynamics                  |                  | 2.25             |            | 2.25     |
| litary Science sc Courses and Majors odern Language Lit and Cult aval Science rientation sysics slitical Science ychology shool of Business | Astronomy                     | 2.00             |                  |            | 2.00     |
|                                                                                                                                             | Physics                       | 140.00           | 13.42            |            | 153.42   |
|                                                                                                                                             | Total of Department           | 142.00           | 15.67            |            | 157.67   |
| olitical Science                                                                                                                            | Anthropology                  |                  |                  | 0.33       | 0.33     |
|                                                                                                                                             | Political Sci and Government  | 54.75            | 114.50           | 5.00       | 174.25   |
|                                                                                                                                             | Total of Department           | 54.75            | 114.50           | 5.33       | 174.58   |
| sychology                                                                                                                                   | Psychology                    | 47.50            | 29.83            | 106.67     | 184.00   |
|                                                                                                                                             | Total of Department           | 47.50            | 29.83            | 106.67     | 184.00   |
| chool of Business                                                                                                                           | Business Admin and Management | 220.00           | 301.25           | 132.00     | 653.25   |
|                                                                                                                                             | Total of Department           | 220.00           | 301.25           | 132.00     | 653.25   |
| chool of Education                                                                                                                          | Education                     | 3.67             |                  |            | 3.67     |
|                                                                                                                                             | Secondary Ed and Teaching     | 24.00            | 13.50            | 164.00     | 201.50   |
|                                                                                                                                             | STEM Education                |                  |                  | 1.78       | 1.78     |
|                                                                                                                                             | Total of Department           | 27.67            | 13.50            | 165.78     | 206.94   |
| Гotal Overall                                                                                                                               |                               | 2,303.08         | 1,507.33         | 567.78     | 4,378.19 |