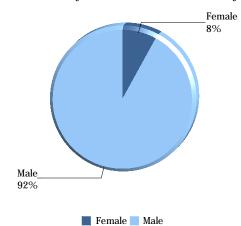

The Citadel: Enrollment by Gender

| Gender                                              | Female | Male | Total |
|-----------------------------------------------------|--------|------|-------|
| Active Duty Students                                | 2      | 23   | 25    |
| Cadets                                              | 171    | 2120 | 2291  |
| Day Students                                        |        | 1    | 1     |
| Evening<br>Undergraduate<br>Students                | 44     | 95   | 139   |
| <b>Exchange Students</b>                            | 1      |      | 1     |
| Fifth Year Day<br>Students                          | 1      | 32   | 33    |
| Graduate Students                                   | 479    | 356  | 835   |
| Off Campus Cadets<br>Enrolled in Citadel<br>Courses |        | 6    | 6     |
| Teacher Cadets (High<br>School Students)            | 28     | 9    | 37    |
| Transient Students                                  | 7      | 6    | 13    |
| Veteran Students<br>(Day)                           | 7      | 69   | 76    |
| Veteran Students<br>(Evening)                       | 4      | 45   | 49    |
| Total of Gender                                     | 744    | 2762 | 3506  |