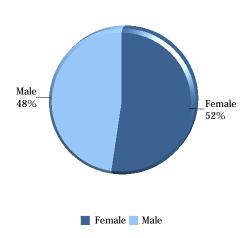

The Citadel: Enrollment by Gender

| Gender                                              | Female | Male | Total |
|-----------------------------------------------------|--------|------|-------|
| Active Duty Students                                | 2      | 23   | 25    |
| Cadets                                              | 171    | 2120 | 2291  |
| Day Students                                        |        | 1    | 1     |
| Evening<br>Undergraduate<br>Students                | 44     | 95   | 139   |
| <b>Exchange Students</b>                            | 1      |      | 1     |
| Fifth Year Day<br>Students                          | 1      | 32   | 33    |
| Graduate Students                                   | 479    | 356  | 835   |
| Off Campus Cadets<br>Enrolled in Citadel<br>Courses |        | 6    | 6     |
| Teacher Cadets (High<br>School Students)            | 28     | 9    | 37    |
| Transient Students                                  | 7      | 6    | 13    |
| Veteran Students<br>(Day)                           | 7      | 69   | 76    |
| Veteran Students<br>(Evening)                       | 4      | 45   | 49    |
| Total of Gender                                     | 744    | 2762 | 3506  |

#### South Carolina Corps of Cadets: Enrollment by Gender

| Gender          | Female | Male | Total |
|-----------------|--------|------|-------|
| 1st Year Cadet  | 53     | 583  | 636   |
| 2nd Year Cadet  | 47     | 514  | 561   |
| 3rd Year Cadet  | 30     | 509  | 539   |
| 4th Year Cadet  | 41     | 494  | 535   |
| 5th Year Cadet  |        | 20   | 20    |
| Total of Gender | 171    | 2120 | 2291  |