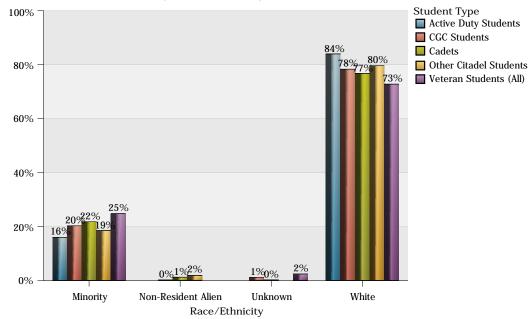

#### The Citadel: Enrollment by Race/Ethnicity

| Race/Ethnicity                                      | American<br>Indian or<br>Alaskan<br>Native | Asian | Black or<br>African<br>American | Hispanic | More Than<br>1 Race | Native<br>Hawaiian<br>or Pacific<br>Islander | Non-<br>Resident<br>Alien | Unknown | White | Total |
|-----------------------------------------------------|--------------------------------------------|-------|---------------------------------|----------|---------------------|----------------------------------------------|---------------------------|---------|-------|-------|
| Active Duty Students                                |                                            | 1     | 1                               | 1        | 1                   |                                              |                           |         | 21    | 25    |
| Cadets                                              | 20                                         | 50    | 187                             | 145      | 91                  | 6                                            | 28                        | 5       | 1759  | 2291  |
| Day Students                                        |                                            |       |                                 |          |                     |                                              |                           |         | 1     | 1     |
| Evening Undergraduate<br>Students                   | 1                                          | 3     | 18                              | 4        | 3                   | 1                                            |                           | 4       | 105   | 139   |
| Exchange Students                                   |                                            |       |                                 |          |                     |                                              | 1                         |         |       | 1     |
| Fifth Year Day Students                             | 1                                          |       | 2                               | 1        | 2                   |                                              |                           |         | 27    | 33    |
| Graduate Students                                   | 2                                          | 7     | 121                             | 21       | 17                  | 2                                            | 2                         | 8       | 655   | 835   |
| Off Campus Cadets<br>Enrolled in Citadel<br>Courses |                                            |       |                                 |          | 1                   |                                              |                           |         | 5     | 6     |
| Teacher Cadets (High<br>School Students)            |                                            |       | 3                               | 1        | 1                   |                                              |                           |         | 32    | 37    |
| Transient Students                                  |                                            | 1     | 1                               | 1        |                     |                                              |                           |         | 10    | 13    |
| Veteran Students (Day)                              |                                            | 1     | 8                               | 5        | 1                   |                                              |                           | 1       | 60    | 76    |
| Veteran Students<br>(Evening)                       |                                            | 1     | 8                               | 3        | 2                   | 2                                            |                           | 2       | 31    | 49    |
| Total of Race/Ethnicity                             | 24                                         | 64    | 349                             | 182      | 119                 | 11                                           | 31                        | 20      | 2706  | 3506  |