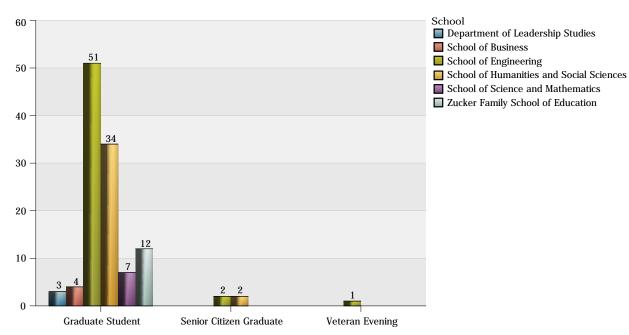

The Citadel: Enrollment by Residency

| Residency                                     | In-State | Out-of-State | Total |
|-----------------------------------------------|----------|--------------|-------|
| Active Duty Students                          | 25       |              | 25    |
| Cadets                                        | 1268     | 1023         | 2291  |
| Day Students                                  | 1        |              | 1     |
| <b>Evening Undergraduate Students</b>         | 136      | 3            | 139   |
| Exchange Students                             |          | 1            | 1     |
| Fifth Year Day Students                       | 23       | 10           | 33    |
| Graduate Students                             | 776      | 59           | 835   |
| Off Campus Cadets Enrolled in Citadel Courses | 1        | 5            | 6     |
| Teacher Cadets (High School Students)         | 37       |              | 37    |
| Transient Students                            | 10       | 3            | 13    |
| Veteran Students (Day)                        | 74       | 2            | 76    |
| Veteran Students (Evening)                    | 48       | 1            | 49    |
| Total of Residency                            | 2399     | 1107         | 3506  |