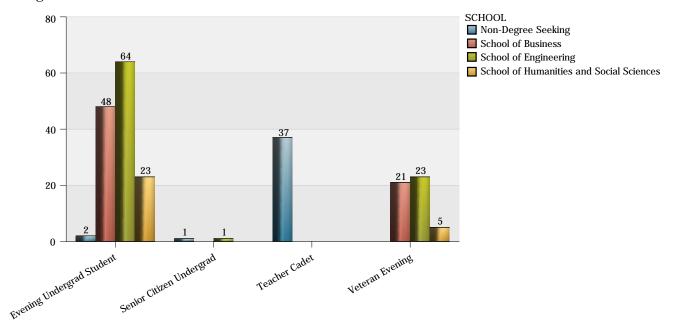

The Citadel: Enrollment by Residency

| Residency                                     | In-State | Out-of-State | Total |
|-----------------------------------------------|----------|--------------|-------|
| Active Duty Students                          | 25       |              | 25    |
| Cadets                                        | 1268     | 1023         | 2291  |
| Day Students                                  | 1        |              | 1     |
| <b>Evening Undergraduate Students</b>         | 136      | 3            | 139   |
| Exchange Students                             |          | 1            | 1     |
| Fifth Year Day Students                       | 23       | 10           | 33    |
| Graduate Students                             | 776      | 59           | 835   |
| Off Campus Cadets Enrolled in Citadel Courses | 1        | 5            | 6     |
| Teacher Cadets (High School Students)         | 37       |              | 37    |
| Transient Students                            | 10       | 3            | 13    |
| Veteran Students (Day)                        | 74       | 2            | 76    |
| Veteran Students (Evening)                    | 48       | 1            | 49    |
| Total of Residency                            | 2399     | 1107         | 3506  |