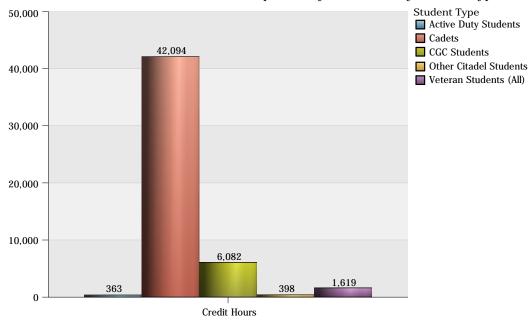

#### The Citadel: Credit Hours and Full-time Equivalency (FTE) Data by Student Type

|                                               | Credit Hours | FTE      |
|-----------------------------------------------|--------------|----------|
| Active Duty Students                          | 363          | 30.25    |
| Cadets                                        | 42,094       | 3,507.83 |
| Day Students                                  | 3            | 0.25     |
| <b>Evening Undergraduate Students</b>         | 1,140        | 95.00    |
| Exchange Students                             | 10           | 0.83     |
| Fifth Year Day Students                       | 319          | 26.58    |
| Graduate Students                             | 4,831        | 536.78   |
| Off Campus Cadets Enrolled in Citadel Courses | 39           | 3.25     |
| Teacher Cadets (High School Students)         | 111          | 9.25     |
| Transient Students                            | 27           | 2.25     |
| Veteran Students (Day)                        | 1,142        | 95.17    |
| Veteran Students (Evening)                    | 477          | 39.75    |
| Total                                         | 50,556       | 4,347.19 |