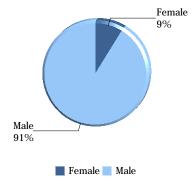

#### South Carolina Corps of Cadets: Enrollment by Gender

| Gender          | Female | Male | Total |
|-----------------|--------|------|-------|
| 1st Year Cadet  | 53     | 583  | 636   |
| 2nd Year Cadet  | 47     | 514  | 561   |
| 3rd Year Cadet  | 30     | 509  | 539   |
| 4th Year Cadet  | 41     | 494  | 535   |
| 5th Year Cadet  |        | 20   | 20    |
| Total of Gender | 171    | 2120 | 2291  |