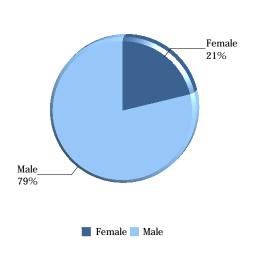

#### South Carolina Corps of Cadets: Enrollment by Gender

| Gender          | Female | Male | Total |
|-----------------|--------|------|-------|
| 1st Year Cadet  | 53     | 583  | 636   |
| 2nd Year Cadet  | 47     | 514  | 561   |
| 3rd Year Cadet  | 30     | 509  | 539   |
| 4th Year Cadet  | 41     | 494  | 535   |
| 5th Year Cadet  |        | 20   | 20    |
| Total of Gender | 171    | 2120 | 2291  |