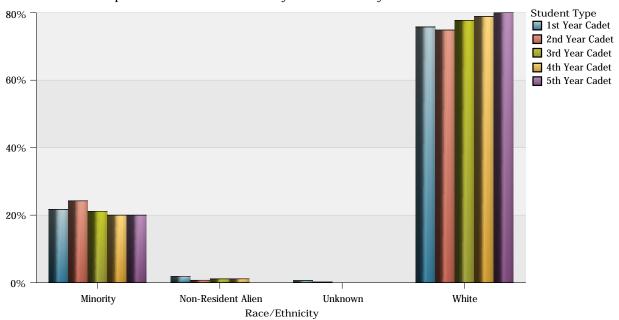

### South Carolina Corps of Cadets: Enrollment by Race/Ethnicity

| Race/Ethnicity             | American<br>Indian or<br>Alaskan<br>Native | Asian | Black or<br>African<br>American | Hispanic | More Than<br>1 Race | Native<br>Hawaiian<br>or Pacific<br>Islander | Non-<br>Resident<br>Alien | Unknown | White | Total |
|----------------------------|--------------------------------------------|-------|---------------------------------|----------|---------------------|----------------------------------------------|---------------------------|---------|-------|-------|
| 1st Year Cadet             |                                            | 10    | 64                              | 37       | 23                  | 4                                            | 12                        | 4       | 482   | 636   |
| 2nd Year Cadet             | 4                                          | 15    | 48                              | 41       | 28                  |                                              | 4                         | 1       | 420   | 561   |
| 3rd Year Cadet             | 4                                          | 13    | 37                              | 34       | 26                  |                                              | 6                         |         | 419   | 539   |
| 4th Year Cadet             | 12                                         | 12    | 36                              | 31       | 14                  | 2                                            | 6                         |         | 422   | 535   |
| 5th Year Cadet             |                                            |       | 2                               | 2        |                     |                                              |                           |         | 16    | 20    |
| Total of<br>Race/Ethnicity | 20                                         | 50    | 187                             | 145      | 91                  | 6                                            | 28                        | 5       | 1759  | 2291  |