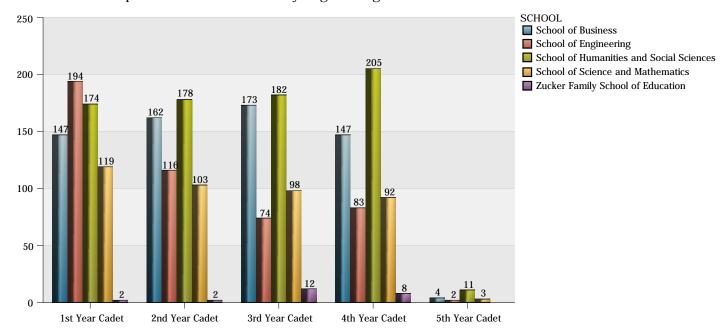

#### South Carolina Corps of Cadets: Enrollment by Degree Program

| Degree Major (1st Concentration, 2nd Concentration) | 1st Year Cadet | 2nd Year Cadet | 3rd Year Cadet | 4th Year Cadet | 5th Year Cadet | Total |
|-----------------------------------------------------|----------------|----------------|----------------|----------------|----------------|-------|
| BA Chemistry                                        |                | 1              |                | 2              |                | 3     |
| BA Chemistry (Pre Education Chemistry)              |                | 1              | 1              |                |                | 2     |
| BA Chemistry (Secondary Chemistry Teaching)         |                |                |                | 1              |                | 1     |
| BA Criminal Justice                                 | 75             | 91             | 86             | 93             | 7              | 352   |
| BA English                                          | 1              | 4              | 9              | 9              | 1              | 24    |
| BA History                                          | 26             | 15             | 17             | 18             |                | 76    |
| BA Modern Language (French)                         | 1              |                | 1              | 1              |                | 3     |
| BA Modern Language (German Teaching Track)          |                |                |                | 1              |                | 1     |
| BA Modern Language (German)                         | 1              | 1              |                | 1              |                | 3     |
| BA Modern Language (Pre Education Spanish)          |                | 2              |                |                |                | 2     |
| BA Modern Language (Spanish)                        | 2              |                | 2              | 3              |                | 7     |
| BA Political Science                                | 1              |                |                |                |                | 1     |
| BA Political Science (American Govt)                | 5              | 3              | 6              | 7              |                | 21    |
| BA Political Science (Intl and Mlty Affairs)        | 37             | 32             | 36             | 37             | 2              | 144   |
| BA Political Science (Law and Legal Studies)        | 19             | 16             | 15             | 15             |                | 65    |
| BA Psychology                                       | 6              | 14             | 10             | 20             | 1              | 51    |
| BS Biology                                          | 28             | 36             | 24             | 18             |                | 106   |
| BS Biology (Pre Education Biology Teaching)         |                | 1              | 1              | 1              |                | 3     |
| BS Biology (Secondary Biology Teaching)             |                |                | 1              | 1              |                | 2     |
| BS Chemistry                                        | 6              | 8              | 4              | 2              |                | 20    |
| BS Chemistry (Biochemistry)                         | 7              | 5              | 7              |                |                | 19    |
| BS Computer Science                                 | 23             | 7              | 18             | 10             | 1              | 59    |
| BS Education Social Studies                         |                |                | 1              | 6              |                | 7     |
| BS Exercise Science                                 | 29             | 29             | 24             | 34             | 1              | 117   |
| BS Mathematics                                      | 6              | 2              | 4              | 2              |                | 14    |
| BS Physical Education (Health and Wellness)         |                |                |                | 2              |                | 2     |

## South Carolina Corps of Cadets: Enrollment by Degree Program

| Degree Major (1st Concentration, 2nd Concentration) | 1st Year Cadet | 2nd Year Cadet | 3rd Year Cadet | 4th Year Cadet | 5th Year Cadet | Total |
|-----------------------------------------------------|----------------|----------------|----------------|----------------|----------------|-------|
| BS Physical Education (Physical Education Teaching) |                |                |                | 2              |                | 2     |
| BS Physical Education (Pre Physical Educ Teaching)  | 3              |                | 3              |                |                | 6     |
| BS Physics                                          | 10             | 8              | 6              | 9              | 1              | 34    |
| BS Pre Education Social Studies                     | 2              | 2              | 11             | 2              |                | 17    |
| BS Sport Management                                 | 7              | 5              | 5              | 8              |                | 25    |
| BSBA Business Administration                        |                | 2              | 40             | 111            | 4              | 157   |
| BSBA Business Administration (Accounting)           |                |                | 10             | 27             |                | 37    |
| BSBA Pre Business Administration                    | 134            | 153            | 114            | 9              |                | 410   |
| BSBA Pre Business Administration (Accounting)       | 13             | 7              | 9              |                |                | 29    |
| BSCE Civil Engineering                              | 60             | 42             | 49             | 58             |                | 209   |
| BSEE Electrical Engineering                         | 34             | 20             | 18             | 25             | 2              | 99    |
| BSME Mechanical Engineering                         | 100            | 54             | 7              |                |                | 161   |
| Total                                               | 636            | 561            | 539            | 535            | 20             | 2291  |